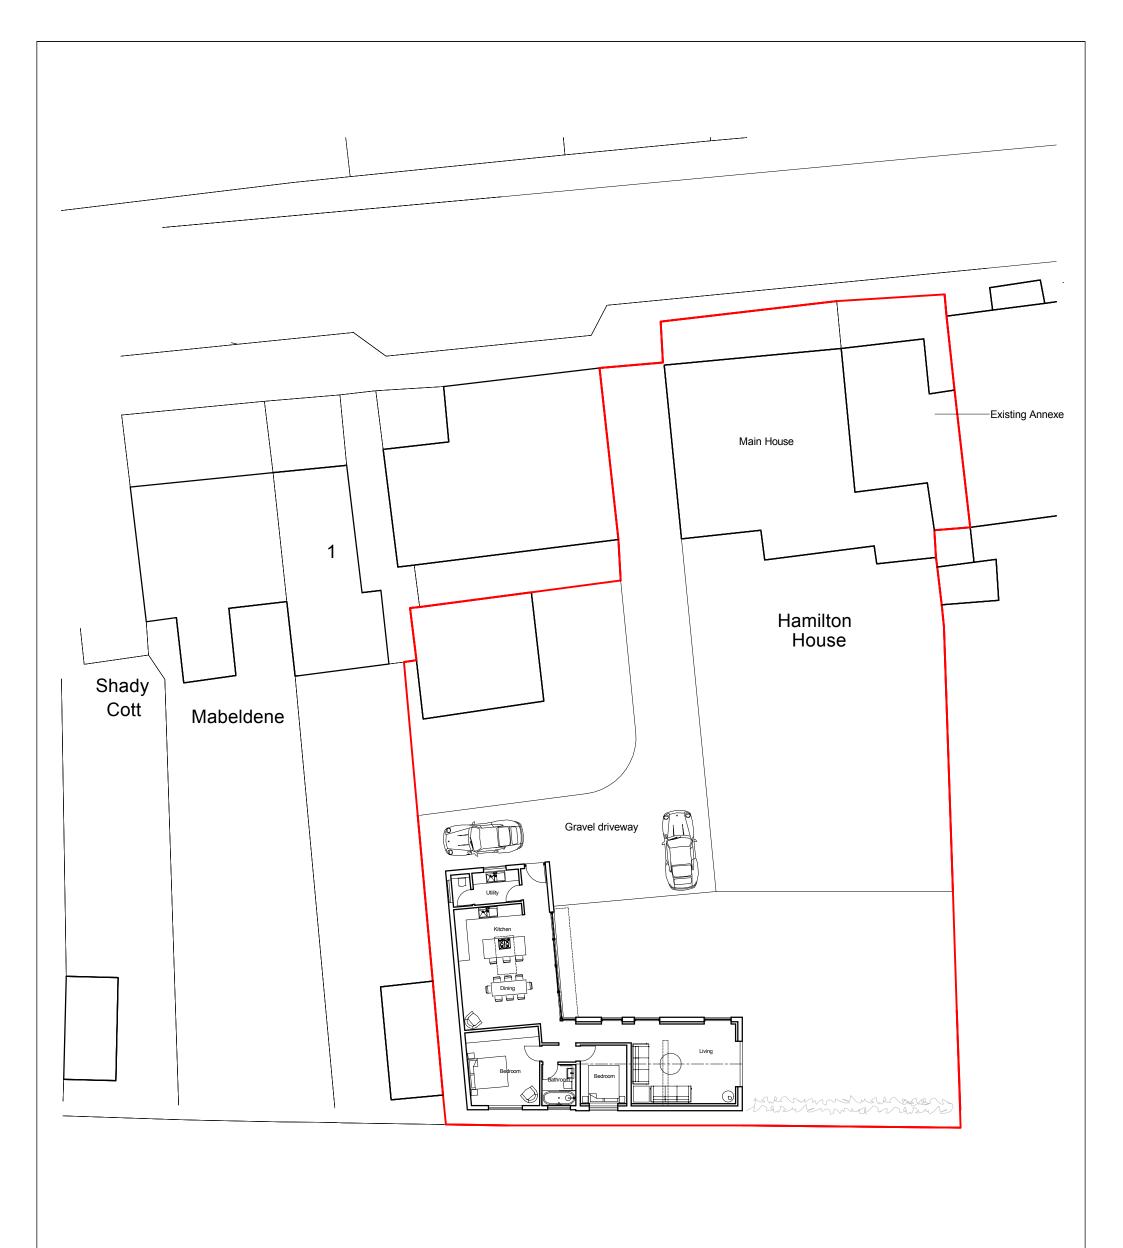

Project: Barn Conversion and extension, Hamilton House, Gayton.

Date: 12/10/20

Client: Mr and Mrs Gale Dwg Title: Site Plan.

Scale: 1:200

Dwg. No: JHA/20/22-3 Rev: