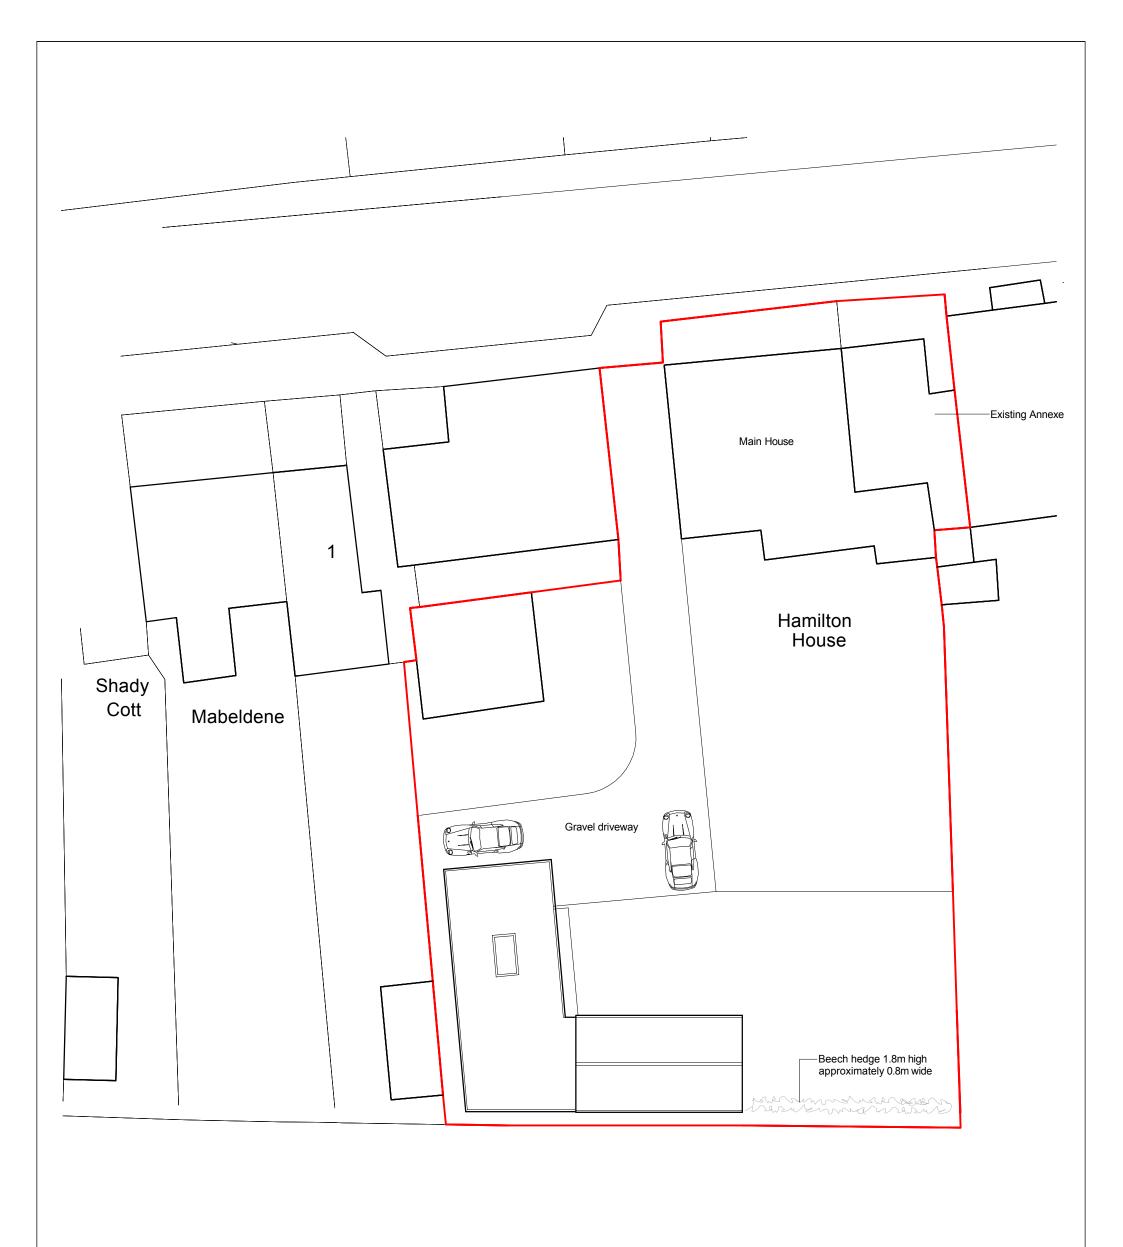

Project: Barn Conversion and extension, Hamilton House, Gayton.

Client: Mr and Mrs Gale Dwg Title: Roof Plan.

Scale: 1:200

Date: 12/10/20

Dwg. No: JHA/20/22-8 Rev: