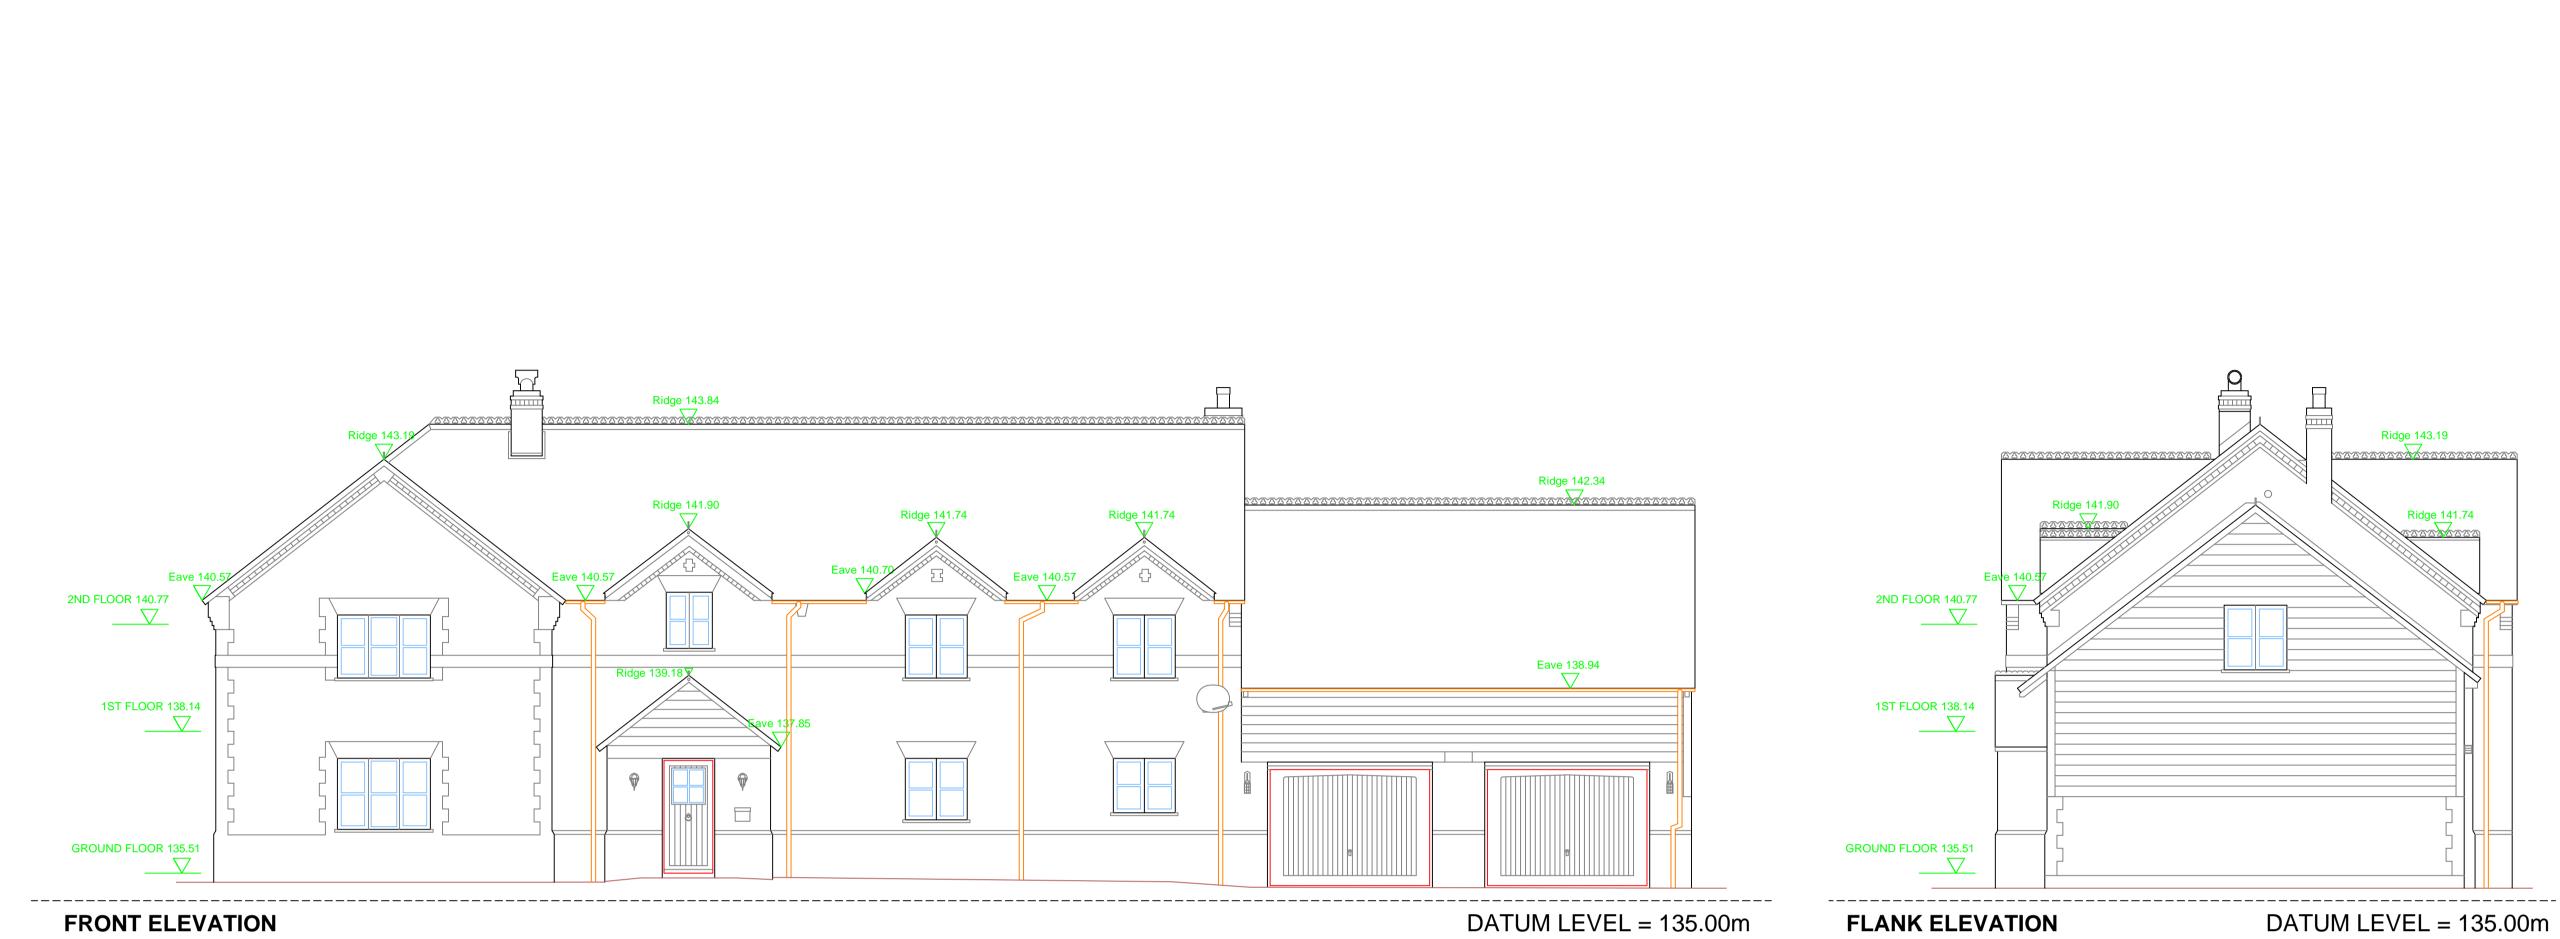

## **REAR ELEVATION**

This plan should only be used for its original purpose. SV Surveying Ltd accepts no responsibility for this plan if supplied to any other party other than the original client.

All dimensions / levels should be checked on site prior to design and construction.

Tree information (where applicable) has been surveyed from ground level and therefore should be treated as approximate only.

Doors and windows positions have been measured to the structural opening wherever possible.

The survey has been fixed to an arbritary grid.

Tel 01530 560837 Fax 01530 560123 Email: <u>info@svsurveying.co.uk</u> <u>www.svsurveying.co.uk</u>

Project