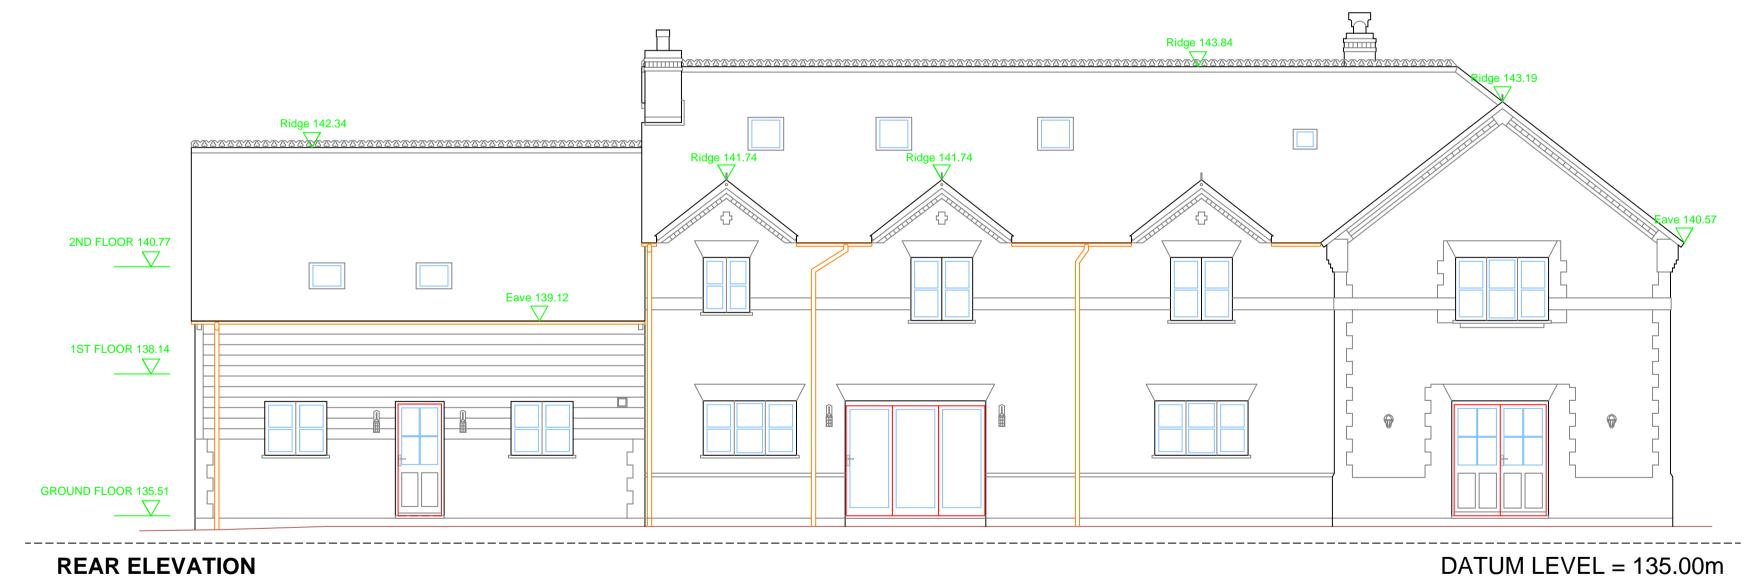

## **REAR ELEVATION**

This plan should only be used for its original purpose. SV Surveying Ltd accepts no responsibility for this plan if supplied to any other party other than the original client.

All dimensions / levels should be checked on site prior to design and construction.

Tree information (where applicable) has been surveyed from ground level and therefore should be treated as approximate only.

Doors and windows positions have been measured to the structural opening wherever possible.

The survey has been fixed to an arbritary grid.

Tel 01530 560837 Fax 01530 560123 Email: <u>info@svsurveying.co.uk</u> <u>www.svsurveying.co.uk</u>

Project