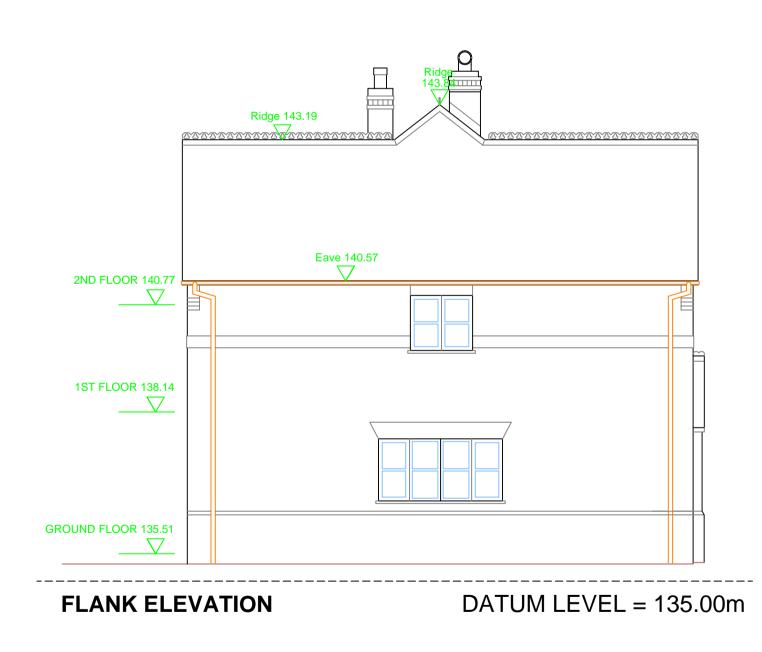

## **REAR ELEVATION**

This plan should only be used for its original purpose. SV Surveying Ltd accepts no responsibility for this plan if supplied to any other party other than the original client.

All dimensions / levels should be checked on site prior to design and construction.

Tree information (where applicable) has been surveyed from ground level and therefore should be treated as approximate only.

Doors and windows positions have been measured to the structural opening wherever possible.

The survey has been fixed to an arbritary grid.

Tel 01530 560837 Fax 01530 560123 Email: <u>info@svsurveying.co.uk</u> <u>www.svsurveying.co.uk</u>

Project