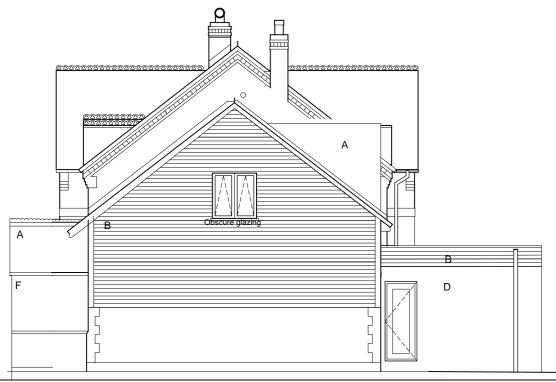

PROPOSED SOUTH ELEVATION

PROPOSED NORTH ELEVATION

PROPOSED EAST ELEVATION

PROPOSED WEST ELEVATION

D

∮ c

1.100

## Materials Key

- A Plain clay tiles to match existing
  B Dark grey timber / composite cladding
  C Aluminum sliding doors
  D Natural stone facing to match existing

- in colour.
- E Grey single ply membrane roofing.F Brickwork and mortar to match
- existing. Note: - All replacement casement

windows to be wood effect UPVC. Windows externally 'cream' in colour.

project: Walnut Tree House drawing: Proposed Elevations scale: 1:100 @ A2 drawing no: 11.071 GA03 rev: b date: December 2020 status: Preliminary