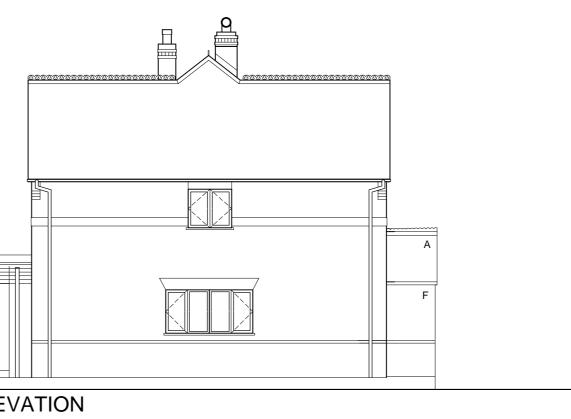

PROPOSED SOUTH ELEVATION

PROPOSED NORTH ELEVATION

PROPOSED EAST ELEVATION

PROPOSED WEST ELEVATION

D

∮ c

1.100

## Materials Key

- A Plain clay tiles to match existing
  B Dark grey timber / composite cladding
  C Aluminum sliding doors
  D Natural stone facing to match existing

- in colour.
- E Grey single ply membrane roofing.F Brickwork and mortar to match
- existing. Note: - All replacement casement

windows to be wood effect UPVC. Windows externally 'cream' in colour.

project: Walnut Tree House drawing: Proposed Elevations scale: 1:100 @ A2 drawing no: 11.071 GA03 rev: b date: December 2020 status: Preliminary