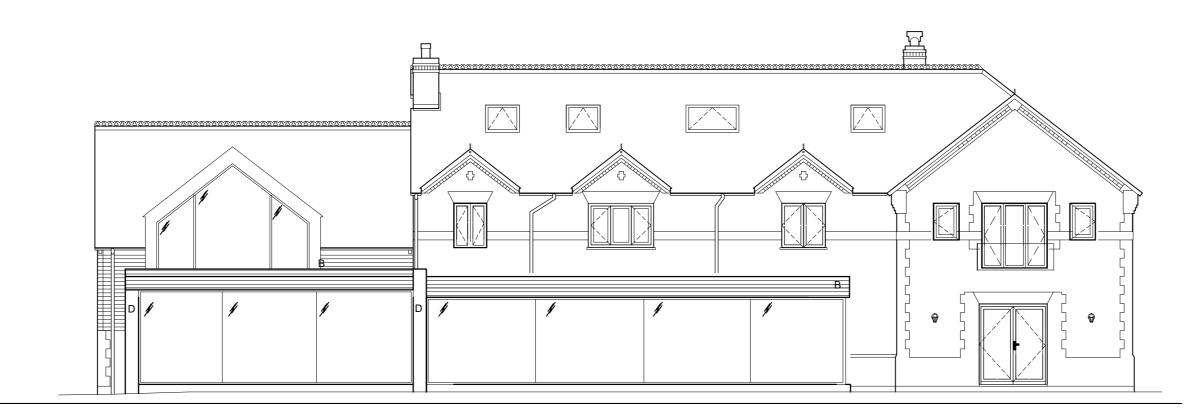

PROPOSED SOUTH ELEVATION

PROPOSED NORTH ELEVATION

PROPOSED EAST ELEVATION

PROPOSED WEST ELEVATION

D

∮ c

1.100

## Materials Key

- A Plain clay tiles to match existing
  B Dark grey timber / composite cladding
  C Aluminum sliding doors
  D Natural stone facing to match existing

- in colour.
- E Grey single ply membrane roofing.F Brickwork and mortar to match
- existing. Note: - All replacement casement

windows to be wood effect UPVC. Windows externally 'cream' in colour.

project: Walnut Tree House drawing: Proposed Elevations scale: 1:100 @ A2 drawing no: 11.071 GA03 rev: b date: December 2020 status: Preliminary