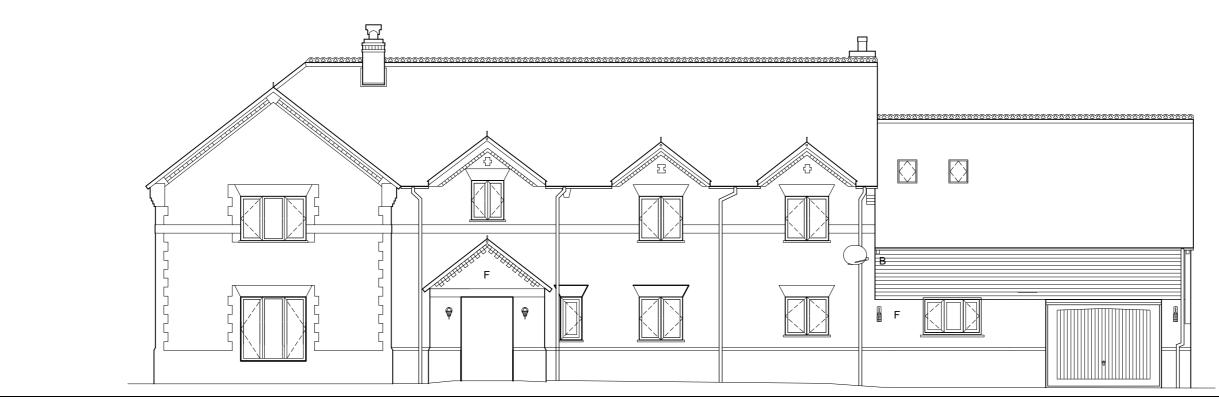

PROPOSED SOUTH ELEVATION

PROPOSED NORTH ELEVATION

PROPOSED EAST ELEVATION

PROPOSED WEST ELEVATION

D

∮ c

1.100

## Materials Key

- A Plain clay tiles to match existing
  B Dark grey timber / composite cladding
  C Aluminum sliding doors
  D Natural stone facing to match existing

- in colour.
- E Grey single ply membrane roofing.F Brickwork and mortar to match
- existing. Note: - All replacement casement

windows to be wood effect UPVC. Windows externally 'cream' in colour.

project: Walnut Tree House drawing: Proposed Elevations scale: 1:100 @ A2 drawing no: 11.071 GA03 rev: b date: December 2020 status: Preliminary