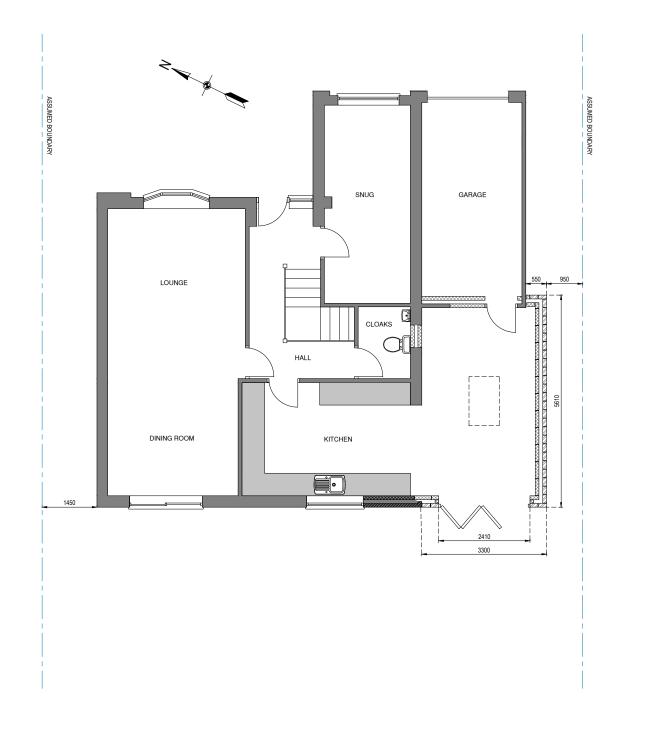

| EXISTING ELI | EVATIONS |
|--------------|----------|
| JANUARY 2021 | PO2 A    |
| AS NOTED     | PUZA     |

PROPOSED GROUND FLOOR PLAN

SCALE 1:50 @A1

SCALE 1:100 @A3

PROPOSED ROOF PLAN SCALE 1:50 @A1 SCALE 1:100 @A3

ADDRESS
177 TAVISTOCK ROAD,
FLEET,
HAMPSHIRE,
GU51 4HG

| PROPOSED PLANS |       |  |
|----------------|-------|--|
| JANUARY 2021   | P03 A |  |
| AS NOTED       | FU3 A |  |