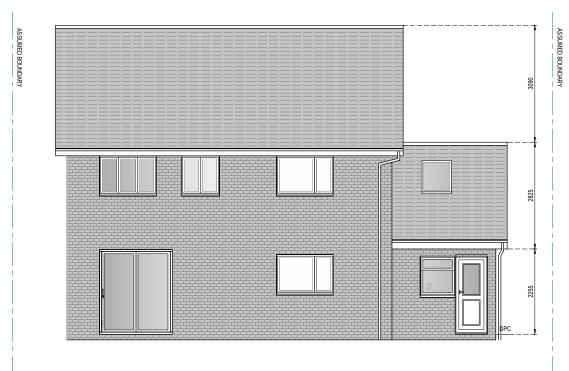

SCALE 1:100 @A3

EXISTING NORTH ELEVATION

SCALE 1:50 @A1

SCALE 1:100 @A3

| MICHAEL LANE |  |
|--------------|--|
|              |  |
| PLANNING     |  |

ADDRESS
177 TAVISTOCK ROAD,
FLEET,
HAMPSHIRE,
GU51 4HG

| EXISTING ELI | EVATIONS |
|--------------|----------|
| JANUARY 2021 | PO2 A    |
| AS NOTED     | PUZA     |

PROPOSED GROUND FLOOR PLAN

SCALE 1:50 @A1

SCALE 1:100 @A3

PROPOSED ROOF PLAN SCALE 1:50 @A1 SCALE 1:100 @A3