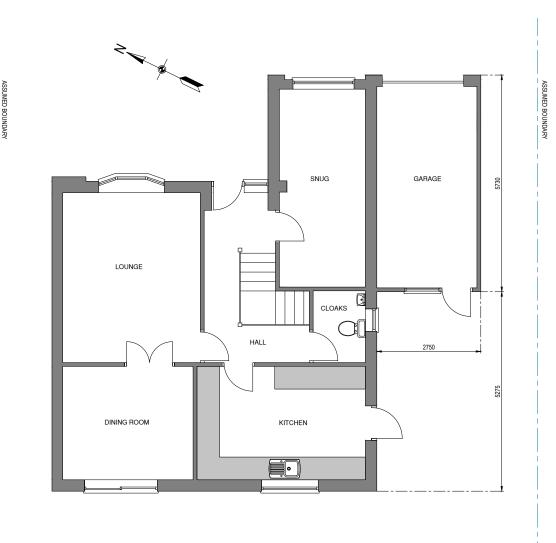

EXISTING GROUND FLOOR PLAN
SCALE 1:50 @A1
SCALE 1:100 @A3

EXISTING ROOF PLAN
SCALE 1:50 @A1
SCALE 1:100 @A3

177 TAVISTOCK ROAD, FLEET, HAMPSHIRE, GU51 4HG

| DRAWING TITLE              |       |
|----------------------------|-------|
| EXISTING GR<br>FIRST FLOOF |       |
| Date                       | Sheet |