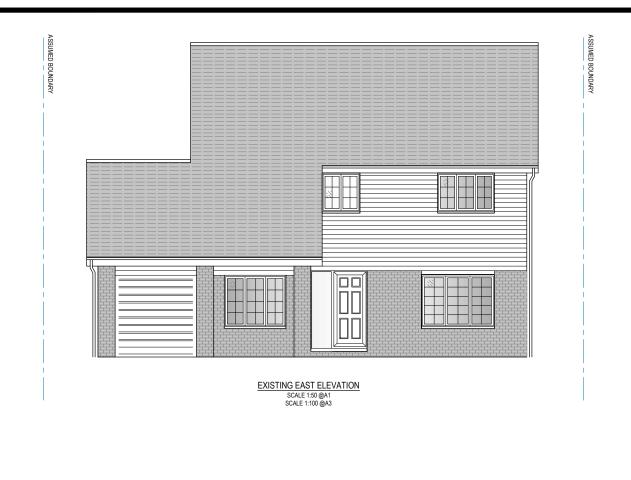

JANUARY 2021

AS NOTED

P01 A

EXISTING SOUTH ELEVATION

SCALE 1:50 @A1

SCALE 1:100 @A3

EXISTING WEST ELEVATION

SCALE 1:50 @A1

SCALE 1:100 @A3

EXISTING NORTH ELEVATION

SCALE 1:50 @A1

SCALE 1:100 @A3

| MICHAEL LANE |  |
|--------------|--|
|              |  |
| PLANNING     |  |

ADDRESS
177 TAVISTOCK ROAD,
FLEET,
HAMPSHIRE,
GU51 4HG

| EXISTING ELI | EVATIONS |
|--------------|----------|
| JANUARY 2021 | PO2 A    |
| AS NOTED     | PUZA     |

PROPOSED GROUND FLOOR PLAN

SCALE 1:50 @A1

SCALE 1:100 @A3

PROPOSED ROOF PLAN SCALE 1:50 @A1 SCALE 1:100 @A3