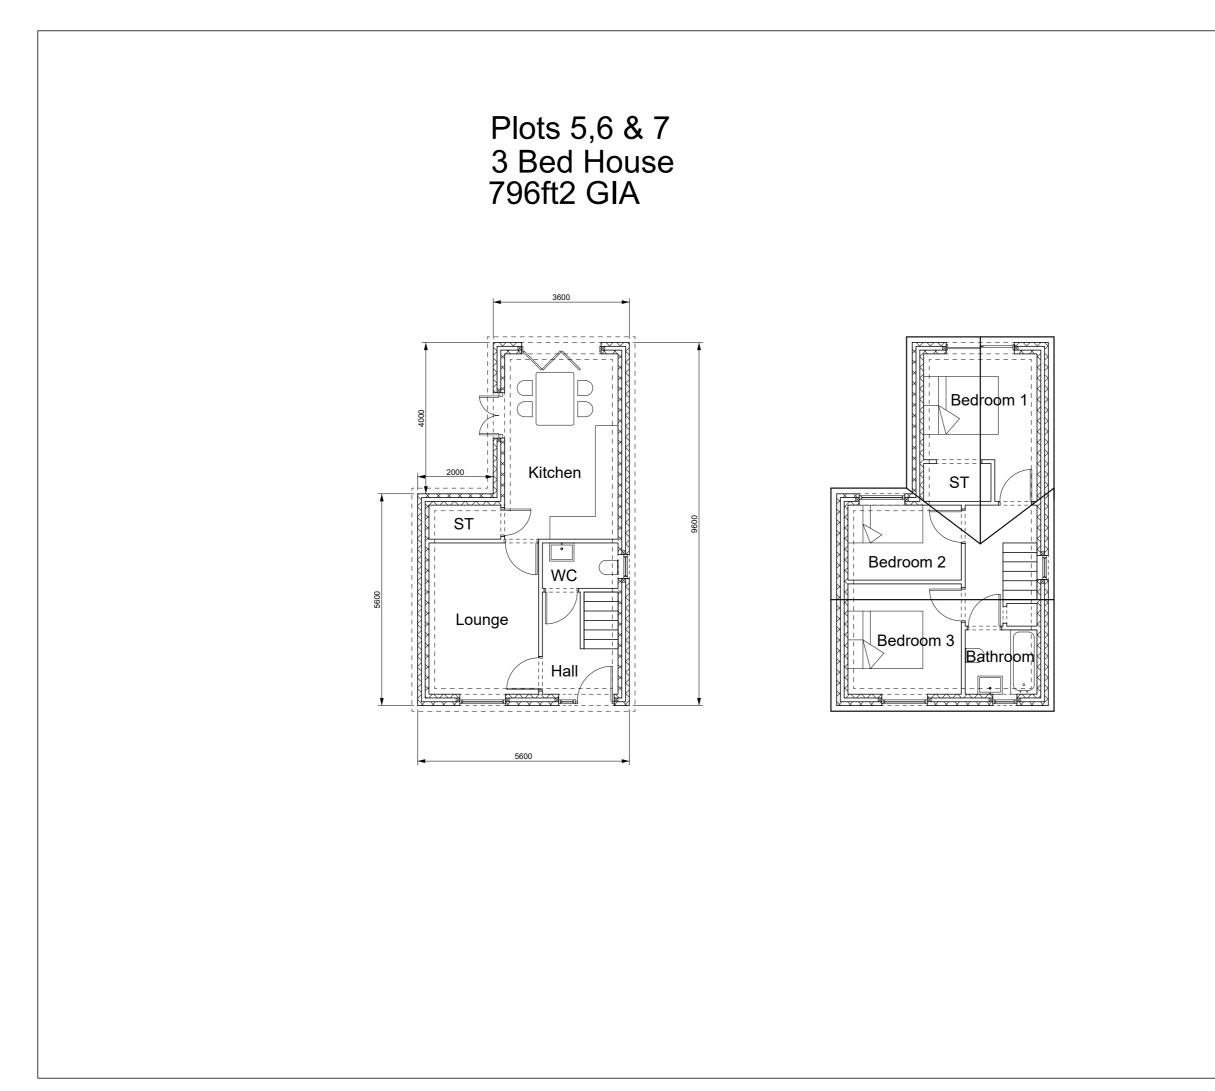

|   | <u>Notes</u>                                                                                                                                                                                                                 |
|---|------------------------------------------------------------------------------------------------------------------------------------------------------------------------------------------------------------------------------|
|   |                                                                                                                                                                                                                              |
|   | Building design services                                                                                                                                                                                                     |
|   | Project Management and<br>Architectural services.<br>Housebuilding Specialist.                                                                                                                                               |
|   | Unit 3 Frome Mill Farm, Nibley<br>Lane, Nibley, BS37 5JG<br>Email:<br>mercuryconstruction@live.co.uk<br>Tel: 01454325845 / 07977193288                                                                                       |
| - | Project:                                                                                                                                                                                                                     |
|   | White House Park<br>Cainscross<br>Stroud<br>GL5 4LD                                                                                                                                                                          |
| - | <u>Client:</u><br>Edward<br>Morgan                                                                                                                                                                                           |
|   | <u>Drawing:</u><br>TYPE C HOUSE LAYOUT                                                                                                                                                                                       |
|   | Scale: 1:100 @ A3 Drawn: EAM                                                                                                                                                                                                 |
|   | Checked: Date: Dec 2020                                                                                                                                                                                                      |
|   | Drawing number:                                                                                                                                                                                                              |
|   | WHT150234                                                                                                                                                                                                                    |
|   | This drawing and design is copyright and must<br>not be reproduced in part or in whole without<br>prior written consent. Contractors must verify<br>dimensions on site before commencing work or<br>preparing shop drawings. |
|   |                                                                                                                                                                                                                              |
|   |                                                                                                                                                                                                                              |
|   |                                                                                                                                                                                                                              |
|   |                                                                                                                                                                                                                              |