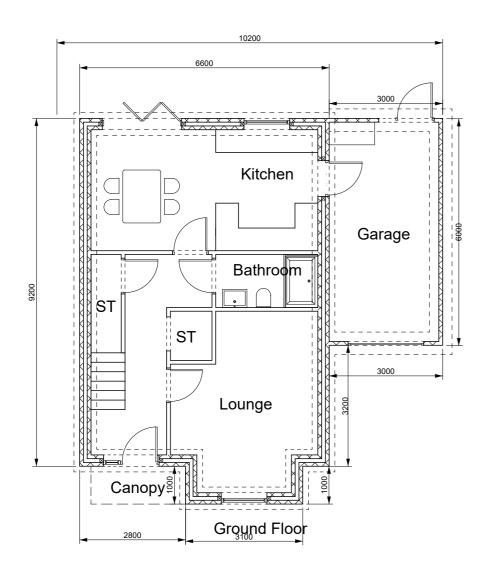

Plots 2,3,4 4 bed house 1290ft2 GIA

#### **Drawing:**

**TYPE B HOUSE LAYOUT** 

Scale: 1:100 @ A3 Drawn: EAM
Checked: Date: Dec 2020

**Drawing number:** 