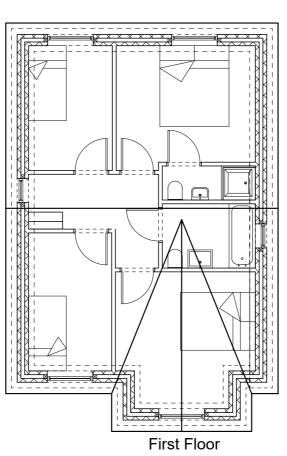

Plots 2,3,4 4 bed house 1290ft2 GIA

#### **Drawing:**

**TYPE B HOUSE LAYOUT** 

Scale: 1:100 @ A3 Drawn: EAM
Checked: Date: Dec 2020

**Drawing number:** 