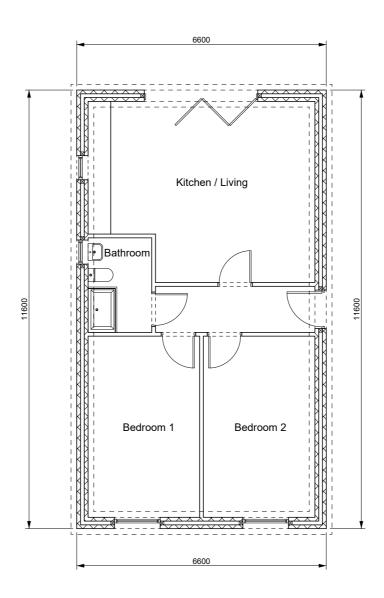

# Plot 8 710ft GIA

First Floor

#### **Drawing:**

**TYPE D BUNGALOW LAYOUT** 

Scale: 1:100 @ A3 Drawn: EAM

Checked: Date: 30/12/2020