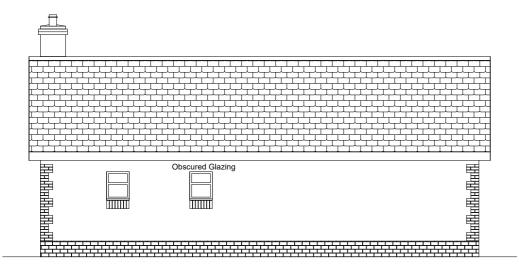

## North Elevation







## West elevation

# South Elevation





#### **Elevation Treatments**

### **Building design services**

Project Management and Architectural services. Housebuilding Specialist.

Unit 3 Frome Mill Farm, Nibley Lane, Nibley, BS37 5JG Email:

mercuryconstruction@live.co.uk Tel: 01454325845 / 07977193288

#### Project:

White House Park Cainscross Stroud GL5 4LD

#### Client:

Edward Morgan

#### **Drawing:**

**TYPE D BUNGALOW ELEVATION** 

Scale: A3 1:100

Drawn: EAM

Checked:

Date: Dec 2020

### **Drawing number:**

### WHT120215

This drawing and design is copyright and must not be reproduced in part or in whole without prior written consent. Contractors must verify dimensions on site before commencing work or preparing shop drawings.