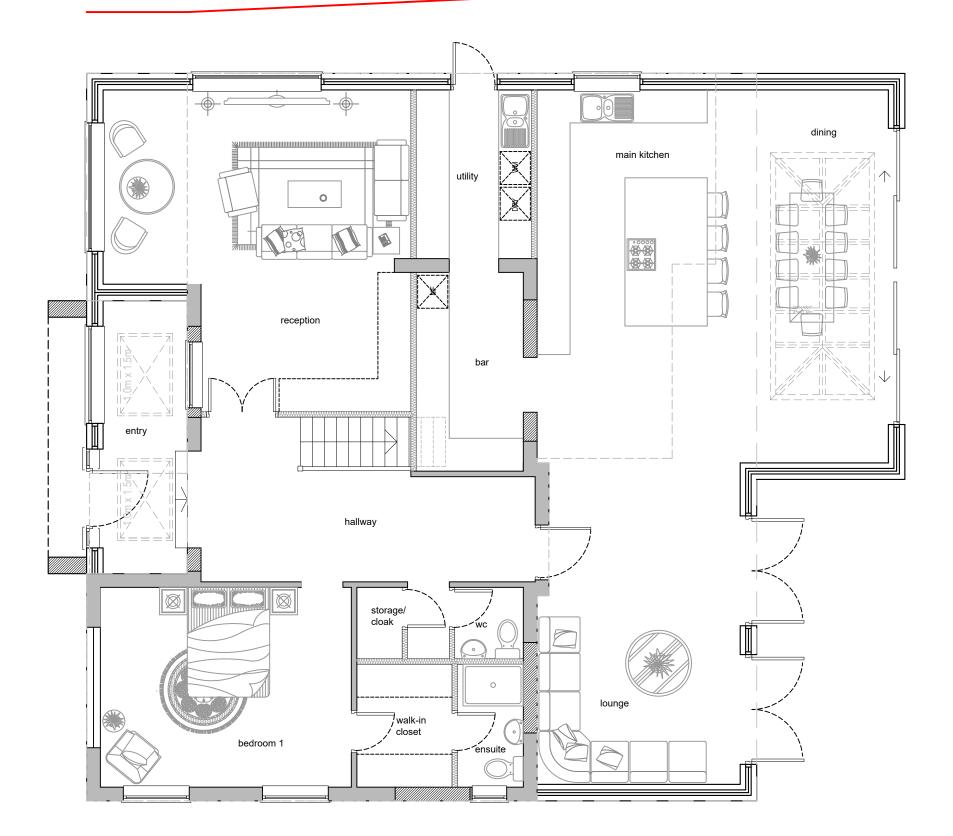

Proposed Ground Floor Plan

|      | Title:                                   |             |             |             | Drawn By:   | VP     |  |  |  |
|------|------------------------------------------|-------------|-------------|-------------|-------------|--------|--|--|--|
| oad, | Existing and Proposed Ground Floor Plans |             |             |             | Job Ref:    | 20083V |  |  |  |
|      |                                          |             |             | Date:       | Jan 2021    |        |  |  |  |
|      |                                          |             |             | Drawing No. | PL - 01     |        |  |  |  |
|      | Scale:                                   | 1:100, 1:50 | Paper Size: | A2          | Drawing No. | 12-01  |  |  |  |