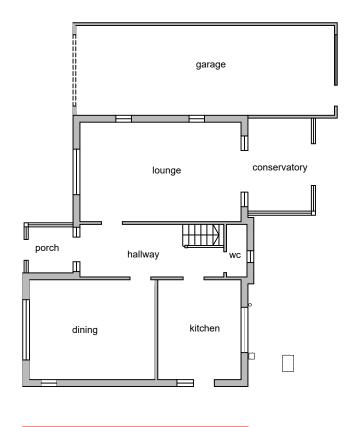

Existing Ground Floor Plan

0 1 12 13 14 5

NOTE:

| Site: 14, Westbury Road, Northwood, HA6 Total Site Area: 846.32 $\mbox{m}^2$ | 3BT                         |
|------------------------------------------------------------------------------|-----------------------------|
| Existing Building Footprint:                                                 | 115.80 m <sup>2</sup>       |
| Existing Net Internal Area:                                                  | <u>163.23 m<sup>2</sup></u> |
| Dwelling:                                                                    | 124.55 m <sup>2</sup>       |
| Garage and Consevatory:                                                      | 38.68 m <sup>2</sup>        |
| Proposed Dwelling Building Footprint:                                        | 185.16 m <sup>2</sup>       |
| Proposed Net Internal Area:                                                  | <u>358.40 m<sup>2</sup></u> |
| Ground Floor:                                                                | 163.11 m <sup>2</sup>       |
| First Floor:                                                                 | 121.41 m <sup>2</sup>       |
| Loft (1.5m-ht. space):                                                       | 73.88 m <sup>2</sup>        |