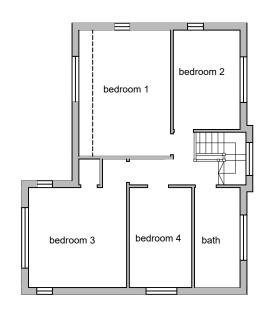

## Existing First Floor Plan

Site: 14, Westbury Road, Northwood, HA6 3BT Total Site Area:  $846.32 \ \text{m}^2$ 

Existing Building Footprint:
Existing Net Internal Area:
Dwelling:
Garage and Consevatory:  $115.80 \text{ m}^2$ 163.23 m<sup>2</sup> 124.55 m<sup>2</sup> 38.68 m<sup>2</sup>