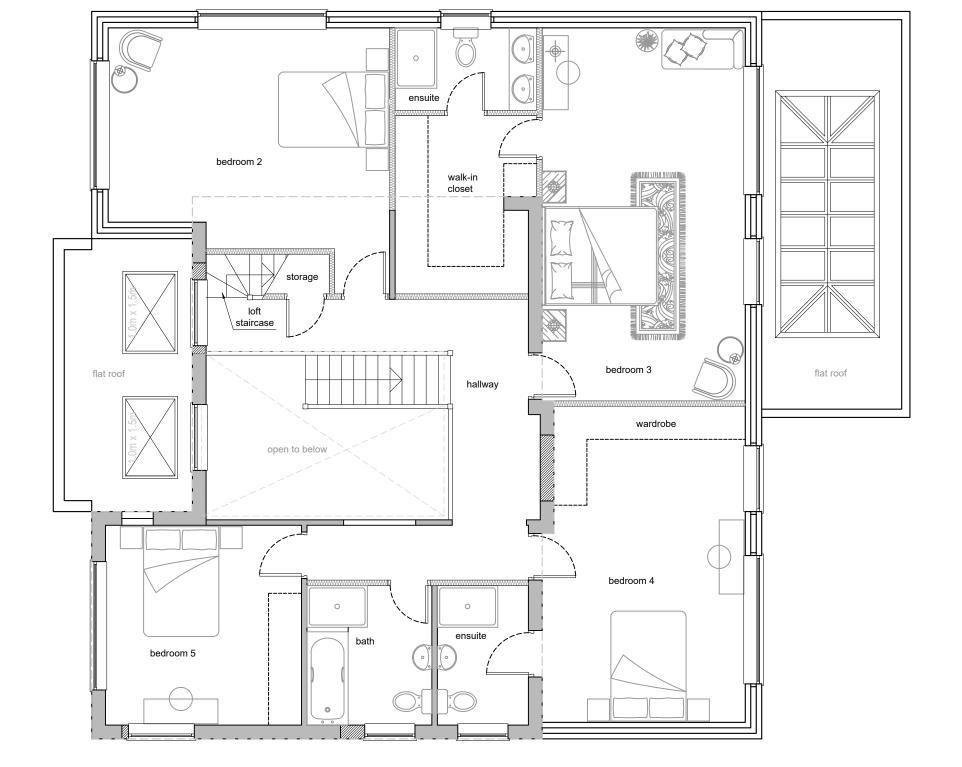

Proposed Dwelling Building Footprint: Proposed Net Internal Area: Ground Floor: First Floor: 185.16 m<sup>2</sup> 185.16 m<sup>2</sup> 358.40 m<sup>2</sup> 163.11 m<sup>2</sup> 121.41 m<sup>2</sup> 73.88 m<sup>2</sup> Loft (1.5m-ht. space):

Proposed First Floor Plan

0.5 1.0 1.5 2.0 2.5 metres 1:50 scale

V - Design

Dimensions to be verified on site
DO NOT SCALE FROM THIS DRAWING.
Any areas indicated on this drawing are for guidance only.
No responsibility is taken for their accuracy.