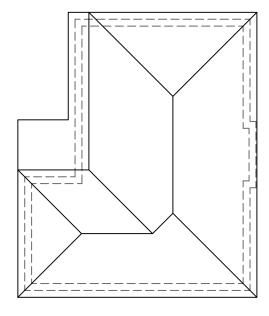

Existing Roof Plan

Proposed Roof Plan

0 10.5 11.0 11.5 12.0 12.5

metres 1:50 scale

Dimensions to be verified on site OO NOT SCALE FROM THIS DRAWING. Any areas indicated on this drawing are for guidance only. No responsibility is taken for their accuracy.

14, Westbury Road, Northwood, HA6 3BT Existing and Proposed Roof Plans

Scale:

Job Ref: Date:

1:100, 1:50 Paper Size: A2

20083V

Jan 2021