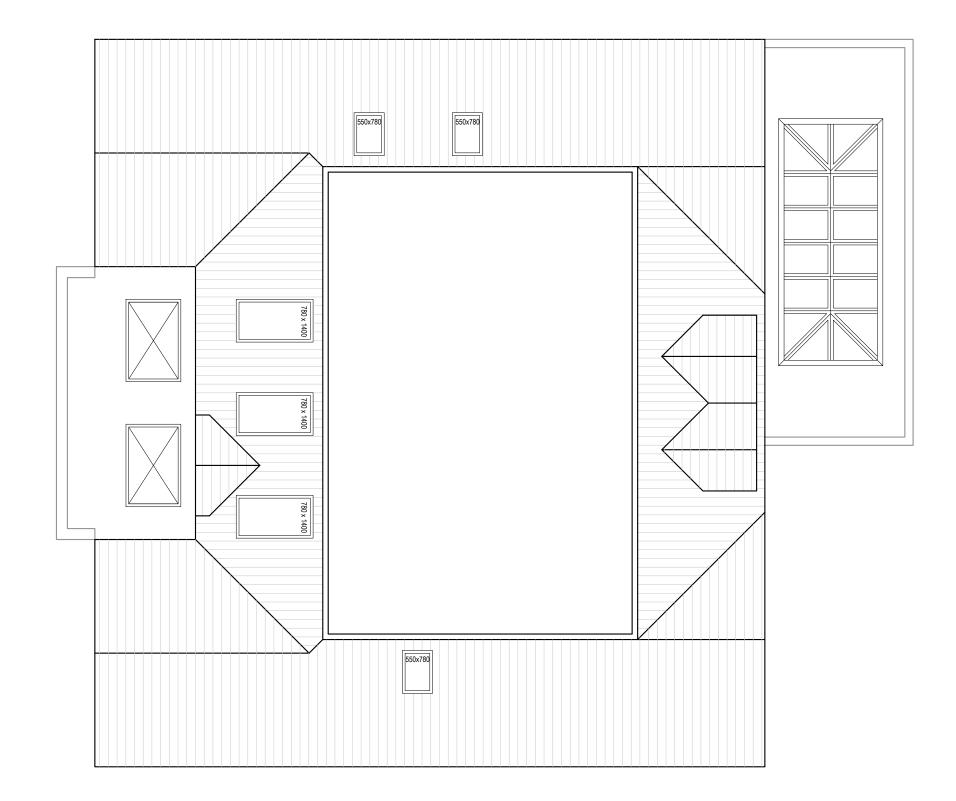

Existing Roof Plan

Proposed Roof Plan

0 10.5 11.0 11.5 12.0 12.5

metres 1:50 scale

Dimensions to be verified on site OO NOT SCALE FROM THIS DRAWING. Any areas indicated on this drawing are for guidance only. No responsibility is taken for their accuracy.

14, Westbury Road, Northwood, HA6 3BT Existing and Proposed Roof Plans

Scale:

Job Ref: Date:

1:100, 1:50 Paper Size: A2

20083V

Jan 2021