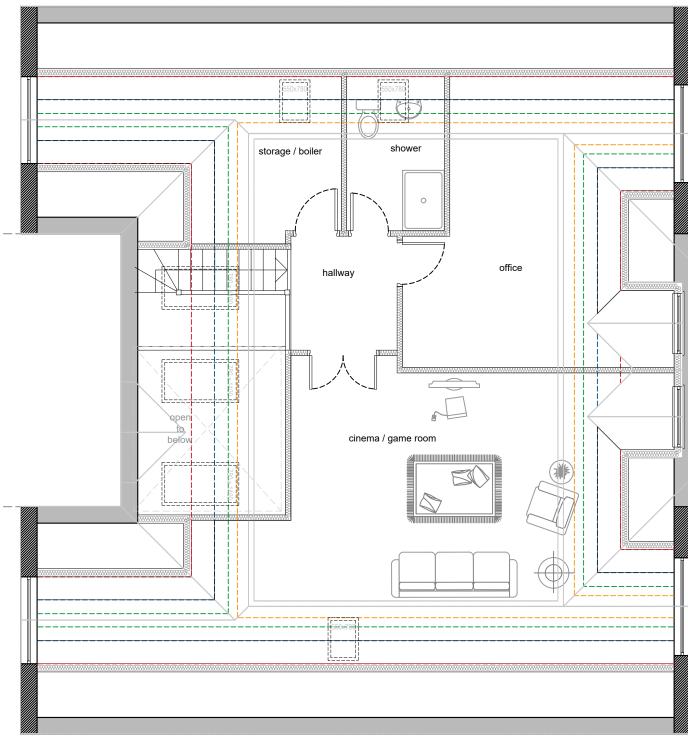

Proposed Loft Plan 0...0.5 11.0 11.5 12.0 12.5 metres 1:50 scale

y. Site Address: 14, Westbury Road, Northwood, HA6 3BT

| Loft Height Guide: |
|--------------------|
| 1.0 m              |
| 1.5 m              |
| 1.8 m              |
| 2.0 m              |
|                    |

 Rev
 Date
 Comments

 Title:
 Drawn By:
 VP

 ad,
 Proposed First Floor on Site and Loft Plan
 Job Ref:
 20083V

 Date:
 Jan 2021
 Drawing No.
 PL - 03