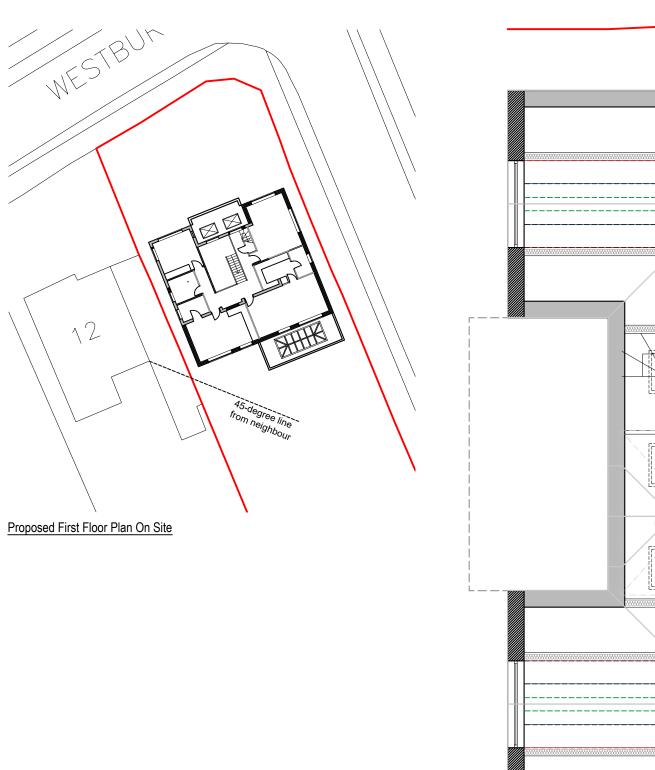

NOTE:

| Site: 14, Westbury Road, Northwood, HA6<br>Total Site Area: 846.32 m <sup>2</sup> | 3BT                                                                           |
|-----------------------------------------------------------------------------------|-------------------------------------------------------------------------------|
| Existing Building Footprint:<br>Existing Net Internal Area:<br>Dwelling:          | 115.80 m <sup>2</sup><br><u>163.23 m<sup>2</sup></u><br>124.55 m <sup>2</sup> |
| Garage and Consevatory:                                                           | 38.68 m <sup>2</sup>                                                          |
| Proposed Dwelling Building Footprint:                                             | 185.16 m <sup>2</sup>                                                         |
| Proposed Net Internal Area:                                                       | 358.40 m <sup>2</sup>                                                         |
| Ground Floor:                                                                     | 163.11 m <sup>2</sup>                                                         |
| First Floor:                                                                      | 121.41 m <sup>2</sup>                                                         |
| Loft (1.5m-ht. space):                                                            | 73.88 m <sup>2</sup>                                                          |

 Rev
 Date
 Comments

 Title:
 Drawn By:
 VP

 ad,
 Proposed First Floor on Site and Loft Plan
 Job Ref:
 20083V

 Date:
 Jan 2021
 Drawing No.
 PL - 03