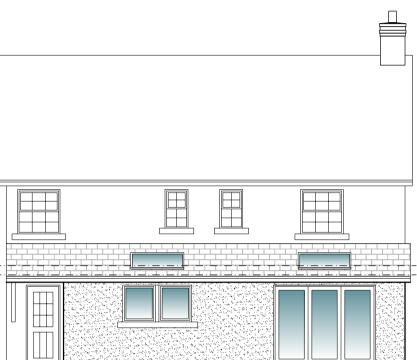

## PROPOSED LAYOUTS

PROPOSED SITE / BLOCK PLAN 1:200

New foul drainage to be connected into existing foul system

Drainage Key

- mh Manhole ic Inspection chamber
- svp Soil & vent pipe
- sp Soil pipe
- aav Air admittance valve
- vp Vent Pipe rwp Rain water pipe
- g Gully
- re Rodding eye