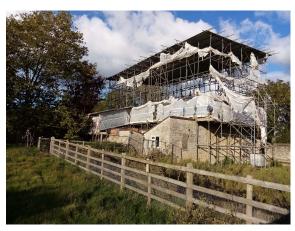

## 201002

PROPOSED RECONSTRUCTION OF GRADE II LISTED BUILDING AT 1-3 SUDBOROUGH ROAD, SLIPTON, KETTERING, NORTHANTS NN14 3AQ FOLLOWING CATASTROPHIC FIRE

**APPENDIX A1: EXTERNAL PHOTOS** 

1. Frontage looking North out of village

2. Rear view looking North

3. Internal view of kitchen extension 1

4. Rear view towards outbuildings courtyard

5. Rear view of wall demolished for access

6. Courtyard view of outbuildings & kitchen 1

07739 570265 alisonlamont@aol.com 11 Gorse Close Rugby CV22 6SH