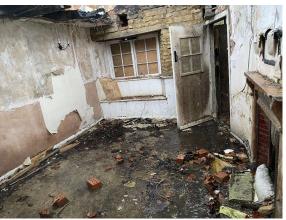

## APPENDIX A2: INTERNAL PHOTOS

7. First floor internal view looking South from stair 1

8. First floor internal view looking East from stair 1

9. Ground floor internal view towards bread oven fire

10. Ground floor internal view of sitting room