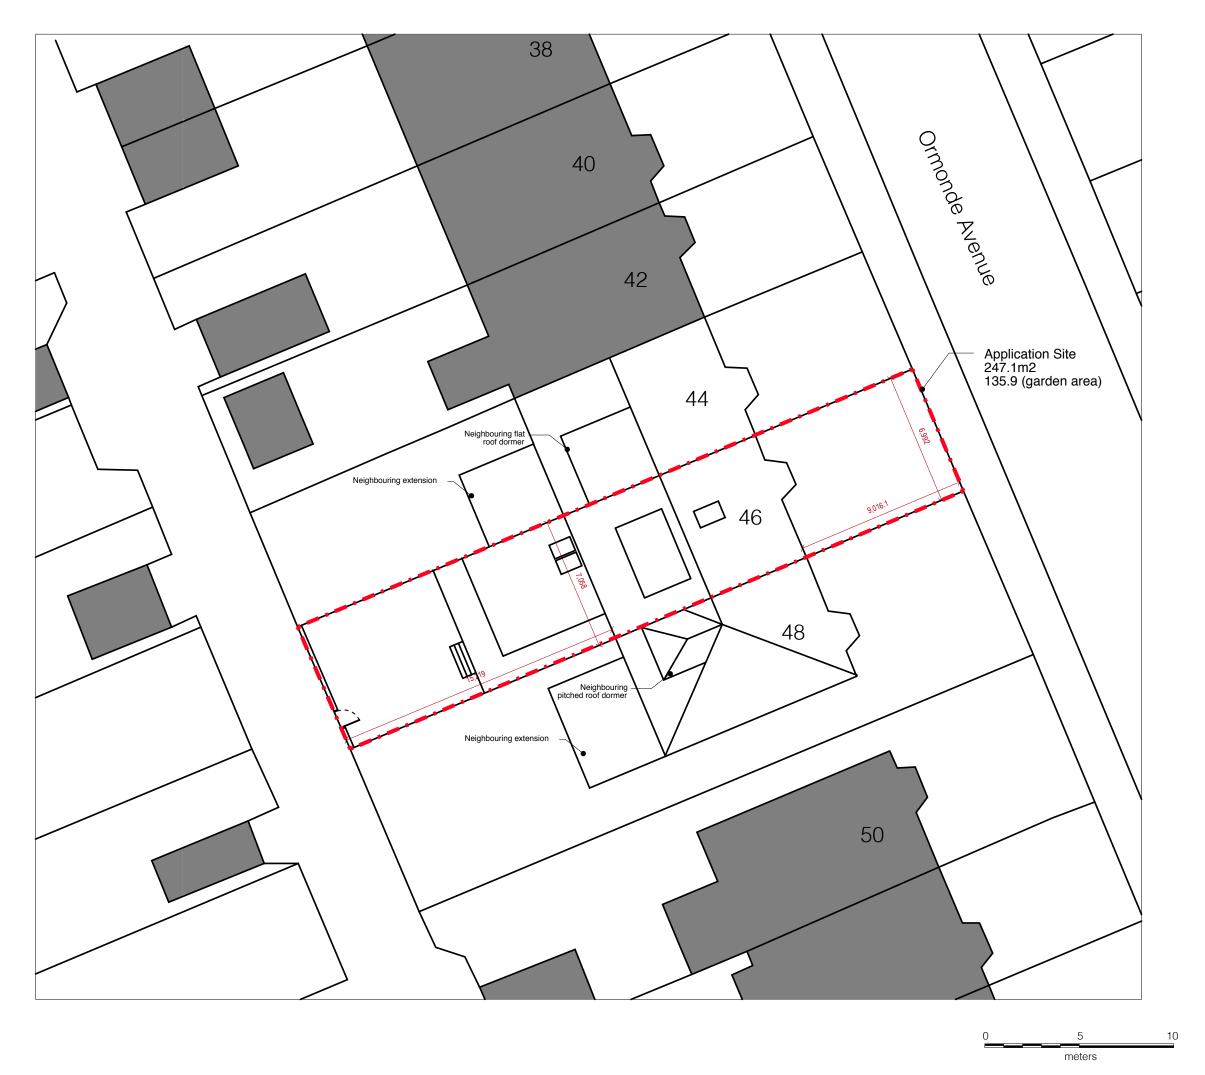

Jill Carrick

Proposed Extension 46 Ormonde Ave. Glasgow

**Proposed Site Plan** 

scale 1:200
page size A3 drawn KC
date Jan 2021
job ref drawing num 9399 AL(0)102