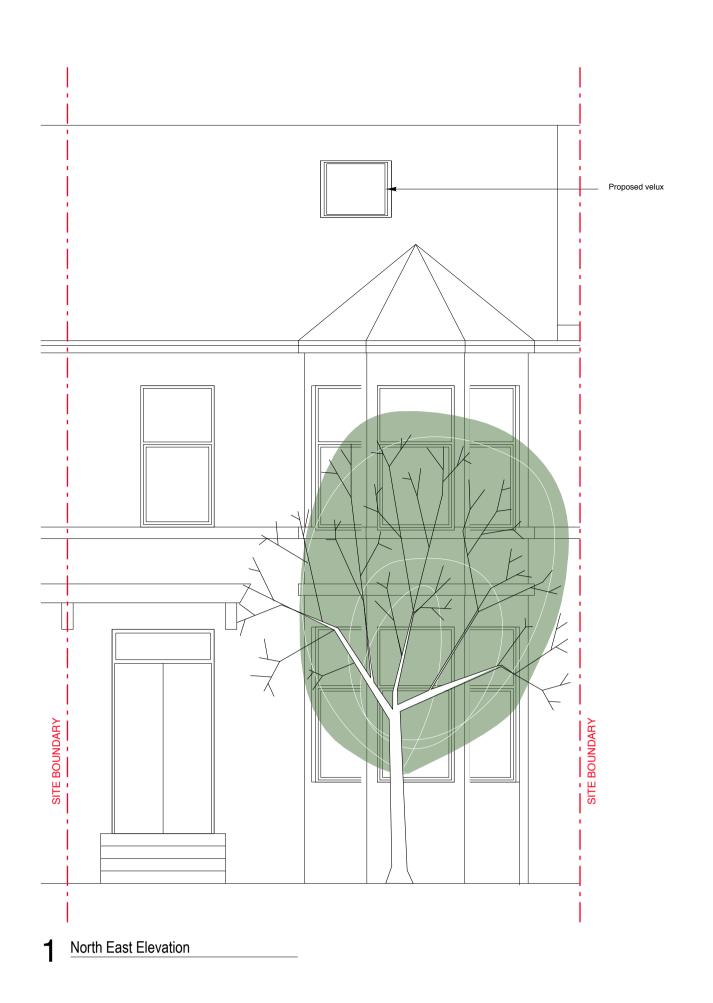

## Proposed Extension 46 Ormonde Ave. Glasgow

## **Proposed Elevations**

| 9399          | AL(2)1         |                |
|---------------|----------------|----------------|
| job ref       | drawing num    | rev            |
| page size A1  | date July 2020 | date July 2020 |
| naga siza A 1 | drawn KC       | checked GH     |
| scale 1:50    |                |                |