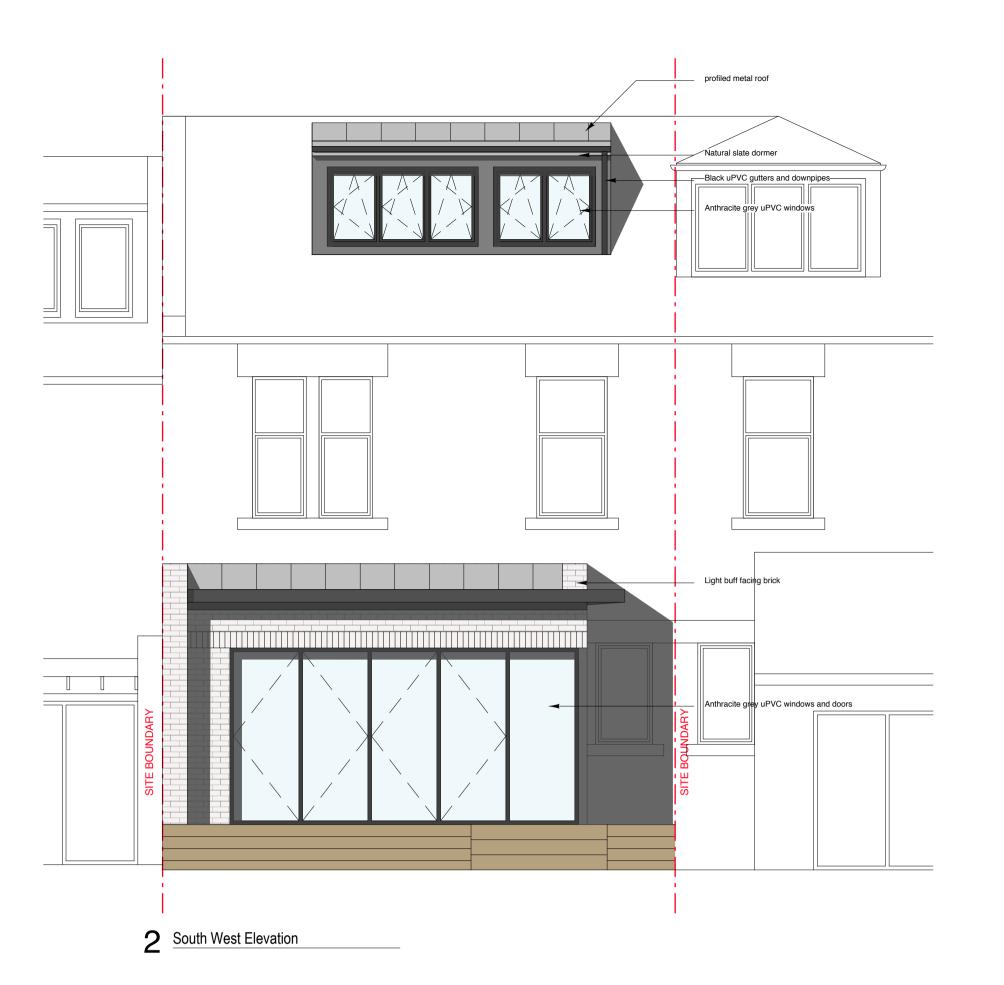

## Proposed Extension 46 Ormonde Ave. Glasgow

## **Proposed Elevations**

| 9399          | AL(2)1         |                |
|---------------|----------------|----------------|
| job ref       | drawing num    | rev            |
| page size A1  | date July 2020 | date July 2020 |
| naga siza A 1 | drawn KC       | checked GH     |
| scale 1:50    |                |                |