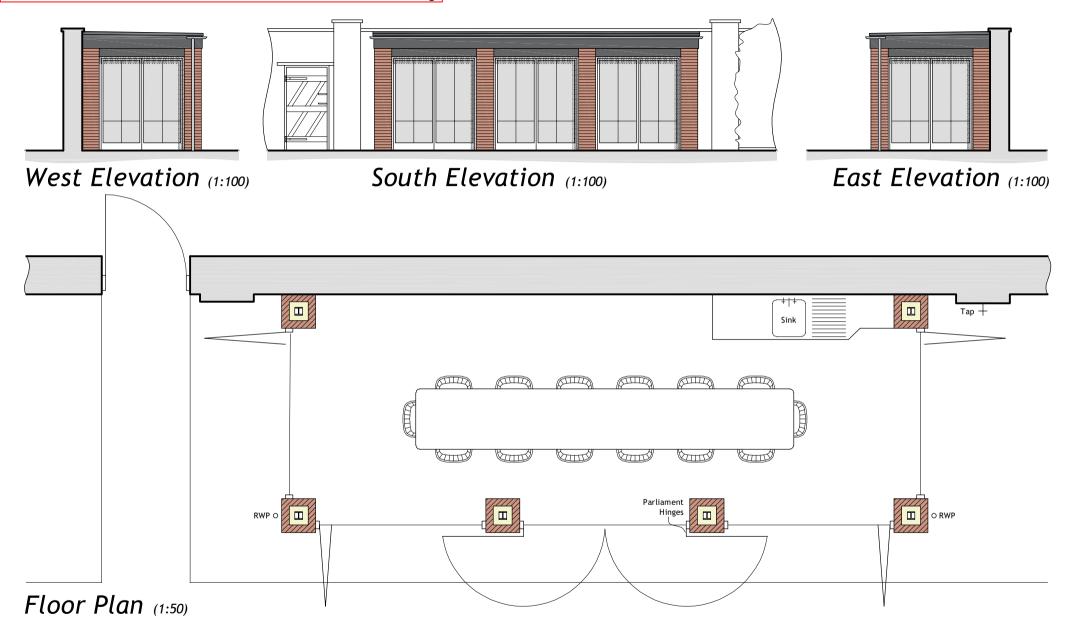

## **MATERIALS:**

Aluminium (Anthracite, powder coated) - Bi-fold Doors, frames and glazed screen

Brick (red) - external face of walls in English-garden-wall bond

Mortar - 1:2:9 cement, lime & sand mix

Zinc (Natural coloured) - Roof, fascias, guttering and downpipes

## RICHARD C.F. WAITE ARCHITECTS

34 • Bridge • Street • Kings Lynn • Norfolk • Tel: (01553) 772656

Proposed garden room at Wallington Hall, Runcton

Proposed Garden Room

This drawing is subject to amplification from further construction information. Any discrepancy found or drawing to be notified to Architect immediately. All foundations to be modified to suit ground conditions structural requirements after site investigation by others. No dimensions or sizes to be scaled from this drawing. All sizes or dimensions to be checked before construction. This drawing is copyright & must not be copied without consent. Richard C F Waite Architects is a Trading Name of Waite & Wallage Architects Ltd Date: 02.12.20