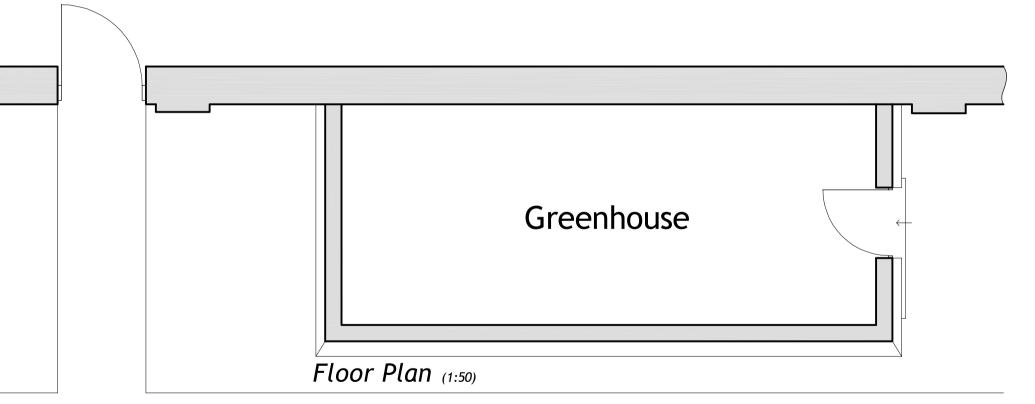

|                                                                                                                                                                                                                      | Wallington Hall Greenhouse, |         |
|----------------------------------------------------------------------------------------------------------------------------------------------------------------------------------------------------------------------|-----------------------------|---------|
| RICHARD C.F. WAITE ARCHITECTS                                                                                                                                                                                        | Runcton Holme.              |         |
| 34 • Bridge • Street • Kings Lynn • Norfolk • Tel: (01553) 772656                                                                                                                                                    |                             |         |
|                                                                                                                                                                                                                      | Existing Greenhouse Plans   |         |
| This drawing is subject to amplification from further construction information. Any discrepancy found on drawing to be notified to Architect immediately. All foundations to be modified to suit ground conditions & | Paper Size: A4              |         |
|                                                                                                                                                                                                                      | Drawn: DJPW                 | 3/323/1 |
| conied without consent. Richard C.F. Waite Architects is a Trading Name of Waite & Wallage Architects Ltd                                                                                                            |                             |         |