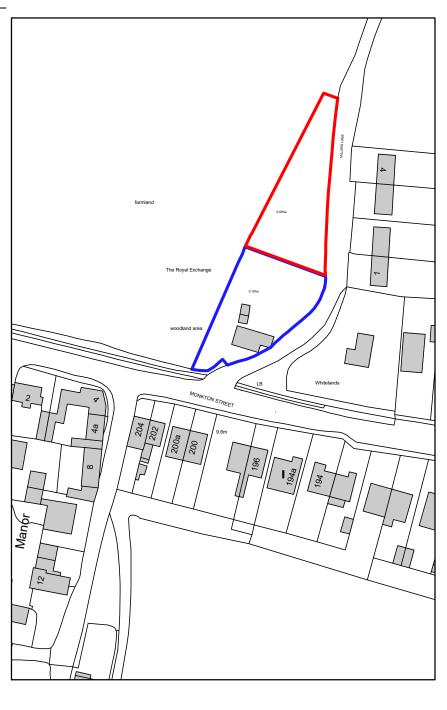

## Site Location Plan Scale 1:1250

EXISTING PROPERTIES

EXISTING TREES

0

PROPOSED APPLICATION SITE ADJOINING SITE, NOT IN CLIENTS OWNERSHIP

The copyright of this drawing remains the property of Urban Surveying & Design Limited and it may not be reproduced without the express permission of Urban Surveying & Design Limited.

Tel: 01843 867507
E-mail: info@urban-surveying.com
Website: www.urban-surveying.com
Client Details:
Mr. J Bailey

Project Details:
Land Adjacent Royal Exchange, Millers Lane,
Monkton, Ramsgate CT12 4JW

Drawing Title:
Site Location & Block Plans