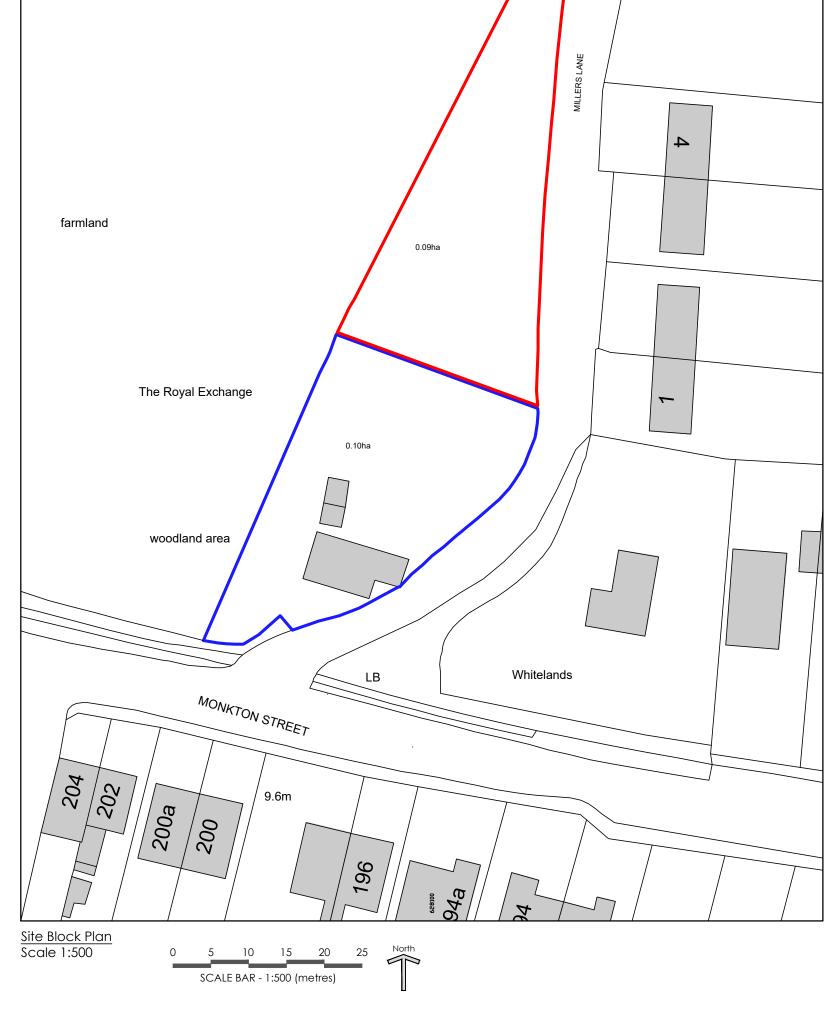

Tel: 01843 867507
E-mail: info@urban-surveying.com
Website: www.urban-surveying.com
Client Details:
Mr. J Bailey

Project Details:
Land Adjacent Royal Exchange, Millers Lane,
Monkton, Ramsgate CT12 4JW

Drawing Title:
Site Location & Block Plans