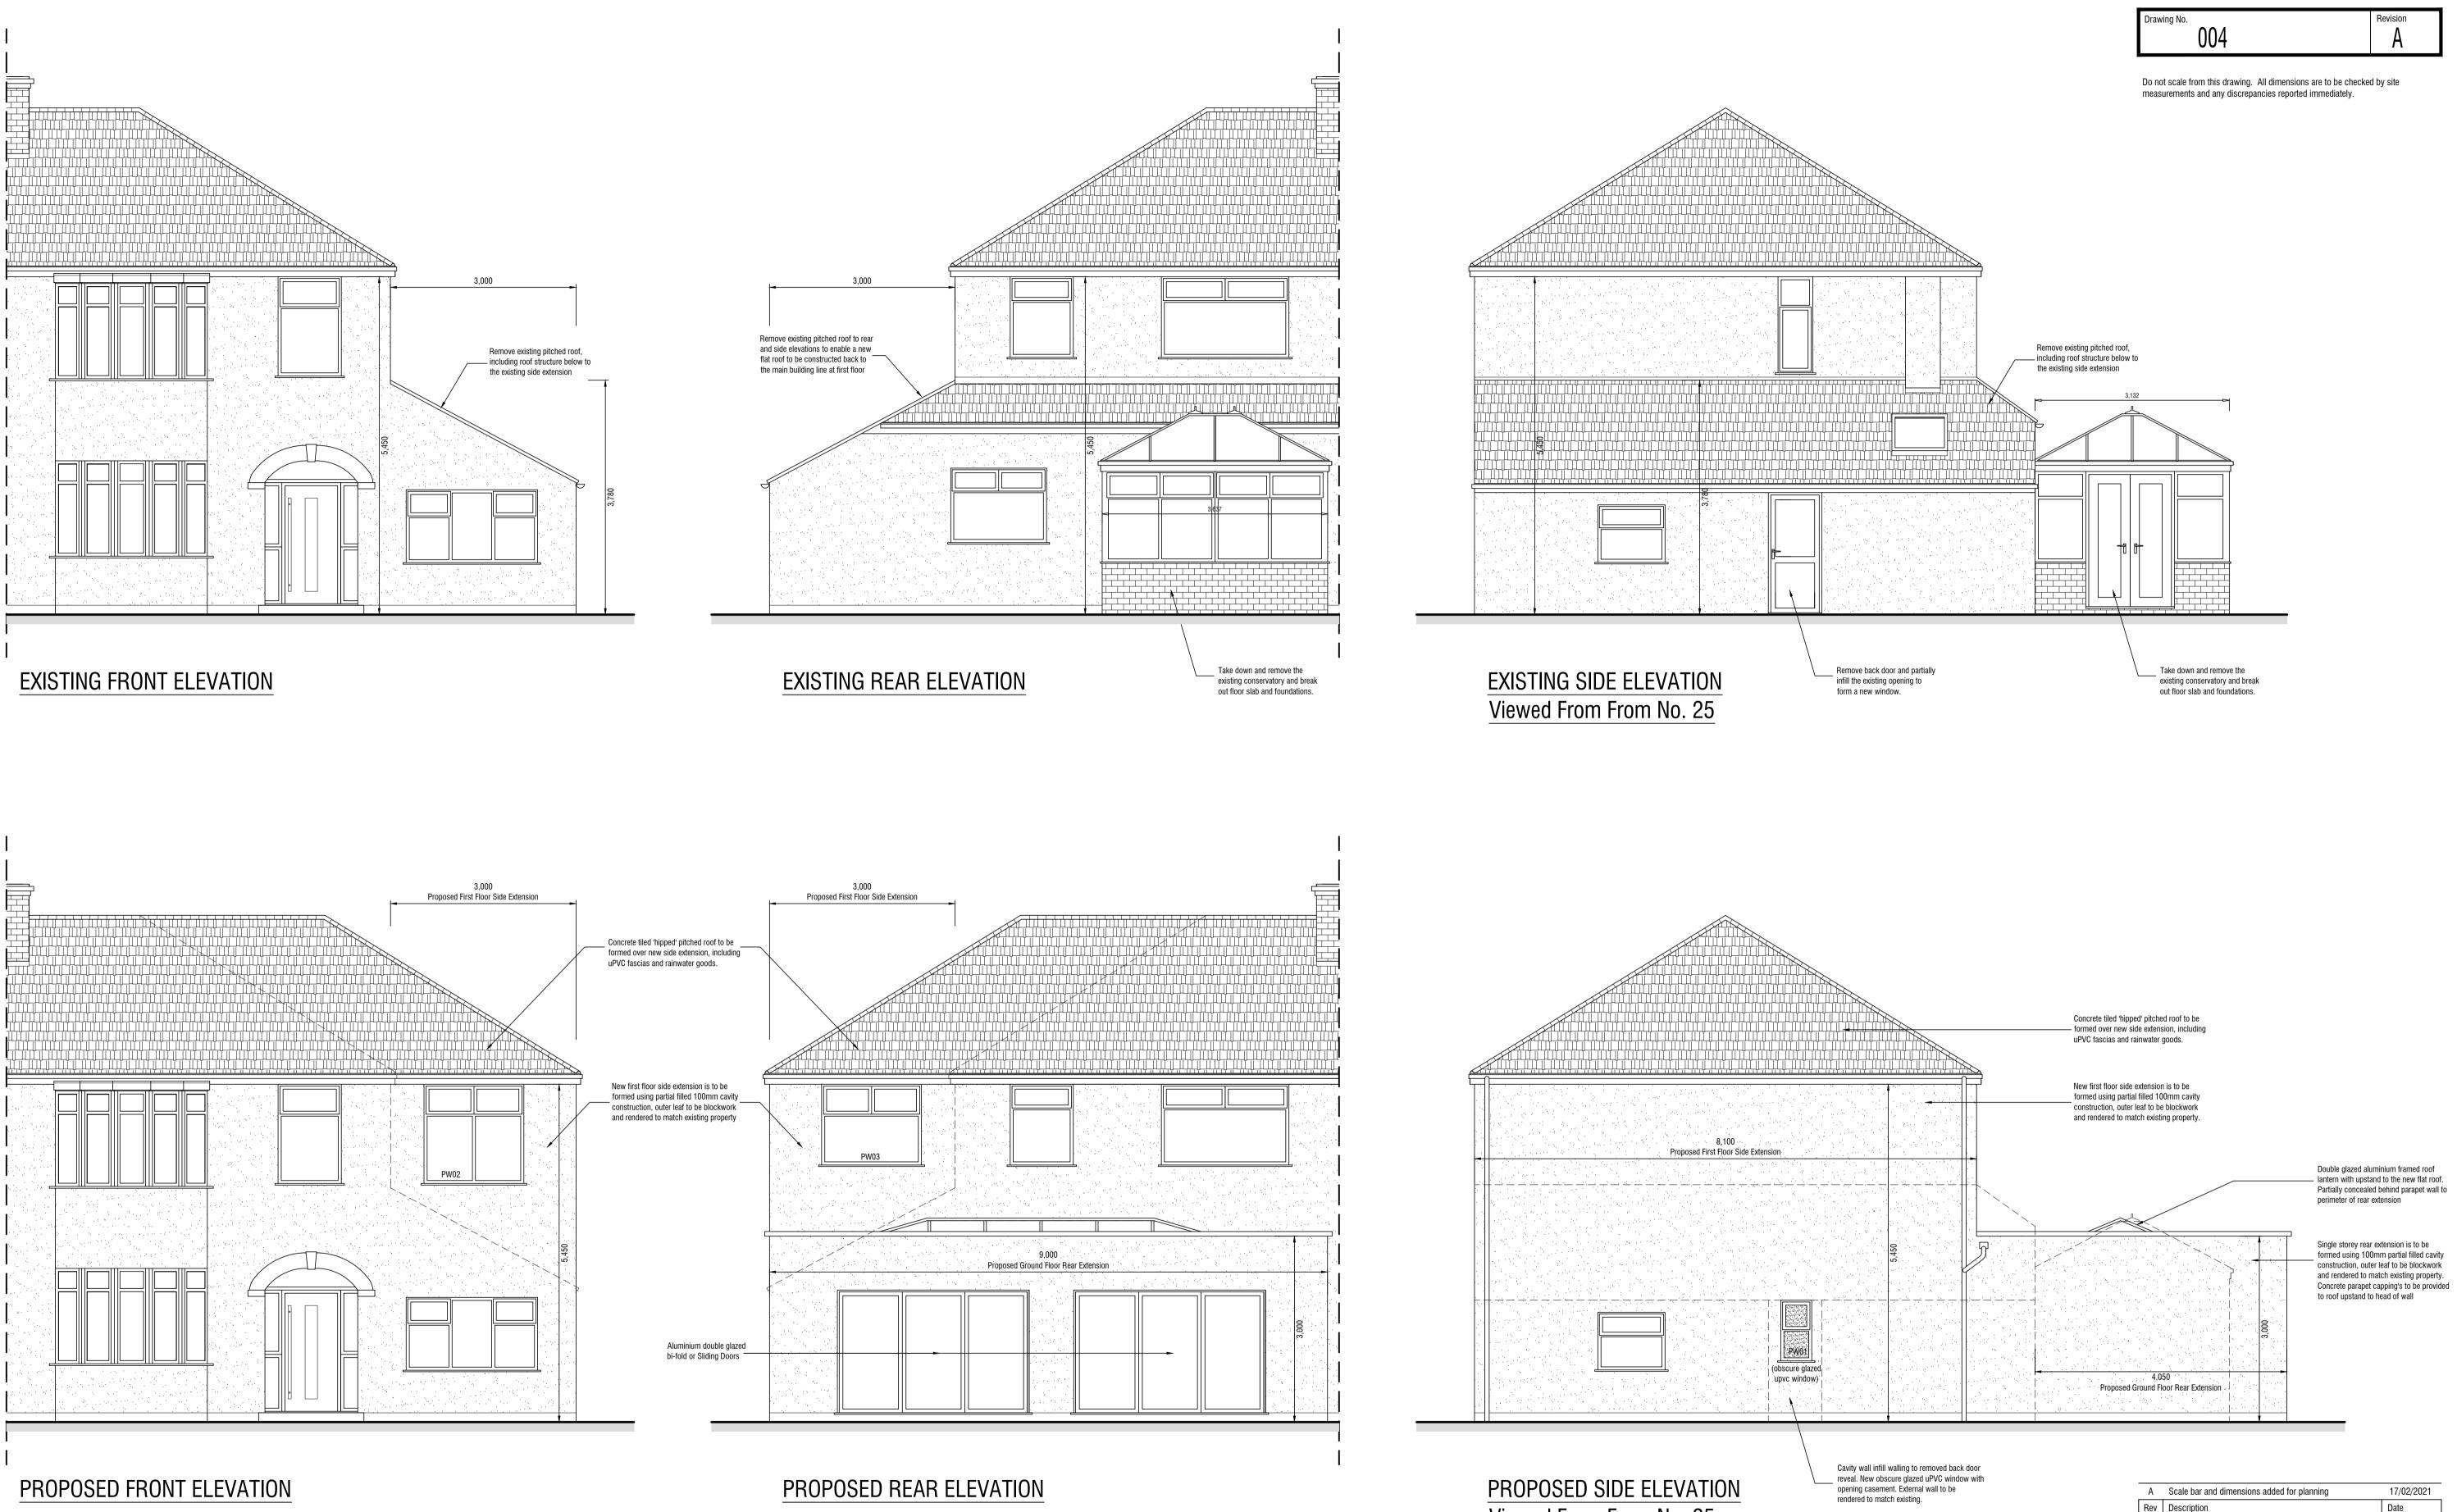

Viewed From From No. 25

| Drawing No. | Revision |
|-------------|----------|
| 004         | А        |
|             |          |

| ing cas | sement | . External | wall |
|---------|--------|------------|------|
| ered to | match  | existing.  |      |

| A S                                           | cale bar and dimensior                                               | ns added | for planning |     | 17/02/2021    |  |
|-----------------------------------------------|----------------------------------------------------------------------|----------|--------------|-----|---------------|--|
| Rev D                                         | escription                                                           |          |              |     | Date          |  |
| Client                                        | <sup>Client</sup> Mr & Mrs Duck<br>23 Sefton Drive, Aintree, L10 8JB |          |              |     |               |  |
| Project Proposed GF Rear & FF Side Extensions |                                                                      |          |              |     |               |  |
| Title Existing & Proposed Elevations          |                                                                      |          |              |     |               |  |
| Date                                          | 11/2020                                                              | Scale    | 1:50         | She | eet Size A1   |  |
| Drawing                                       | <sup>9 No.</sup> 004                                                 |          |              |     | Revision<br>A |  |