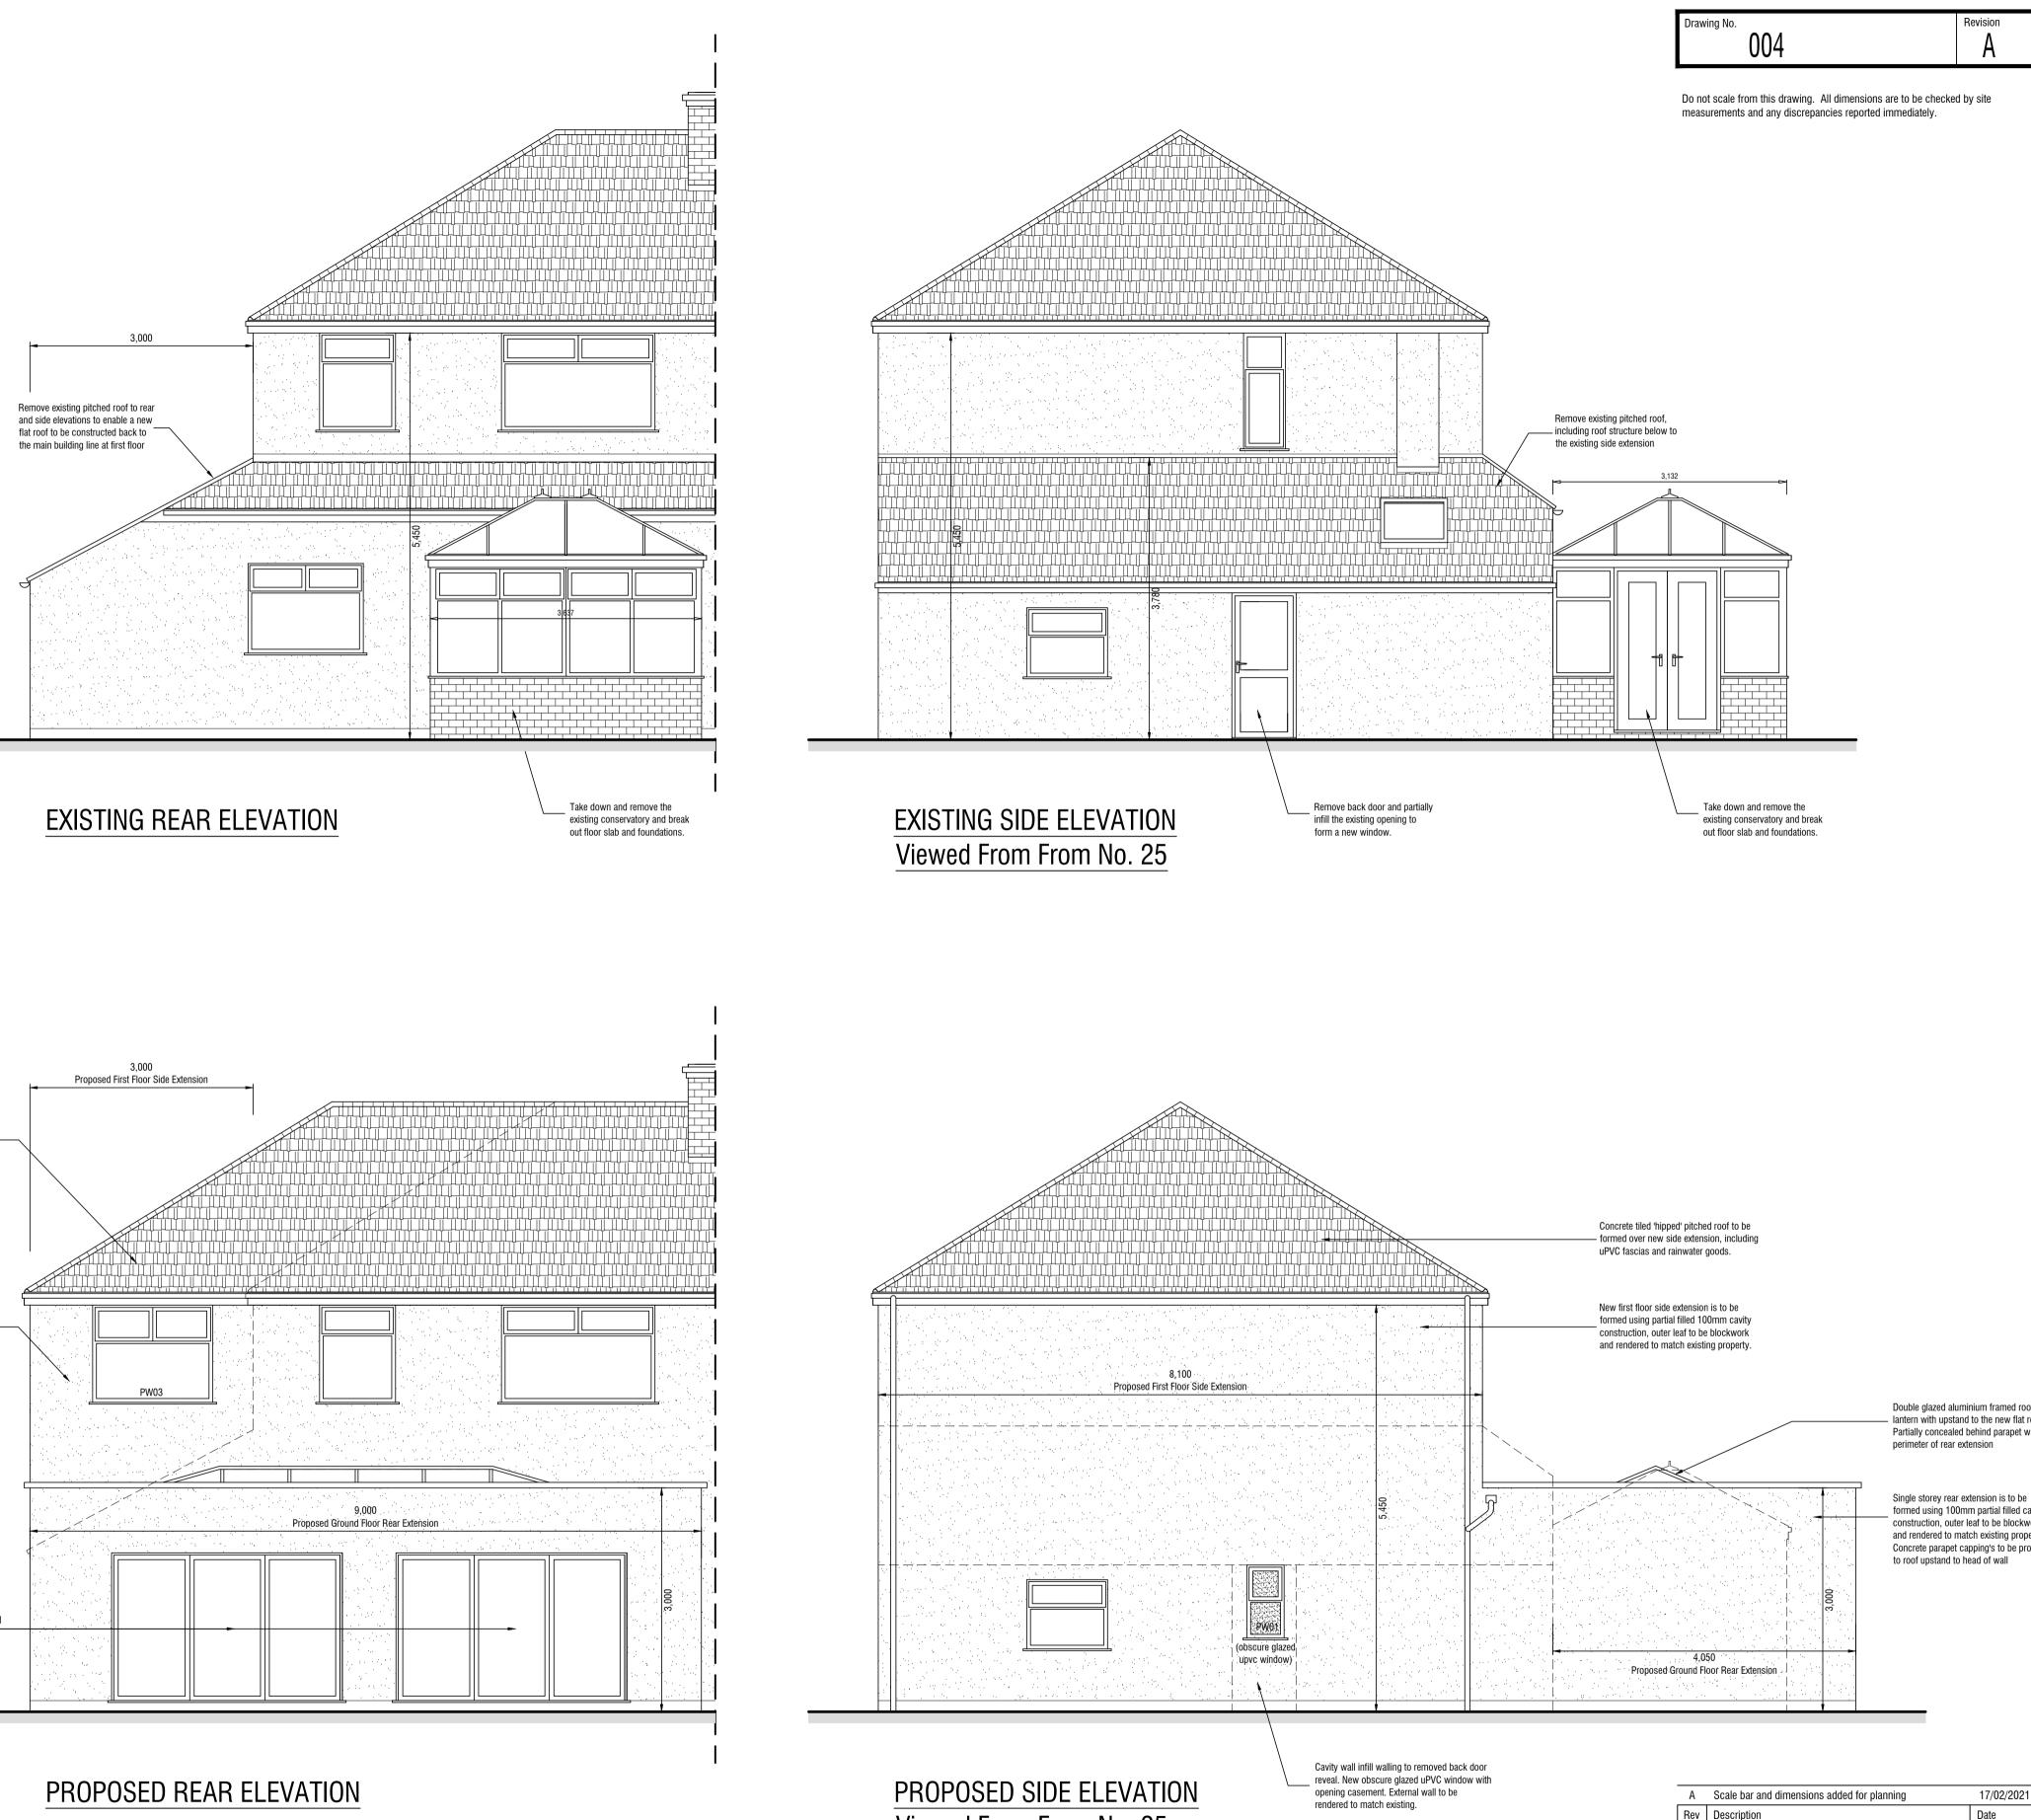

Viewed From From No. 25

| Drawing No. | Revision |
|-------------|----------|
| 004         | А        |
|             |          |

| ing cas | sement | . External | wall |
|---------|--------|------------|------|
| ered to | match  | existing.  |      |

| A S                                           | cale bar and dimensior                                               | ns added | for planning |     | 17/02/2021    |  |
|-----------------------------------------------|----------------------------------------------------------------------|----------|--------------|-----|---------------|--|
| Rev D                                         | escription                                                           |          |              |     | Date          |  |
| Client                                        | <sup>Client</sup> Mr & Mrs Duck<br>23 Sefton Drive, Aintree, L10 8JB |          |              |     |               |  |
| Project Proposed GF Rear & FF Side Extensions |                                                                      |          |              |     |               |  |
| Title Existing & Proposed Elevations          |                                                                      |          |              |     |               |  |
| Date                                          | 11/2020                                                              | Scale    | 1:50         | She | eet Size A1   |  |
| Drawing                                       | <sup>9 No.</sup> 004                                                 |          |              |     | Revision<br>A |  |