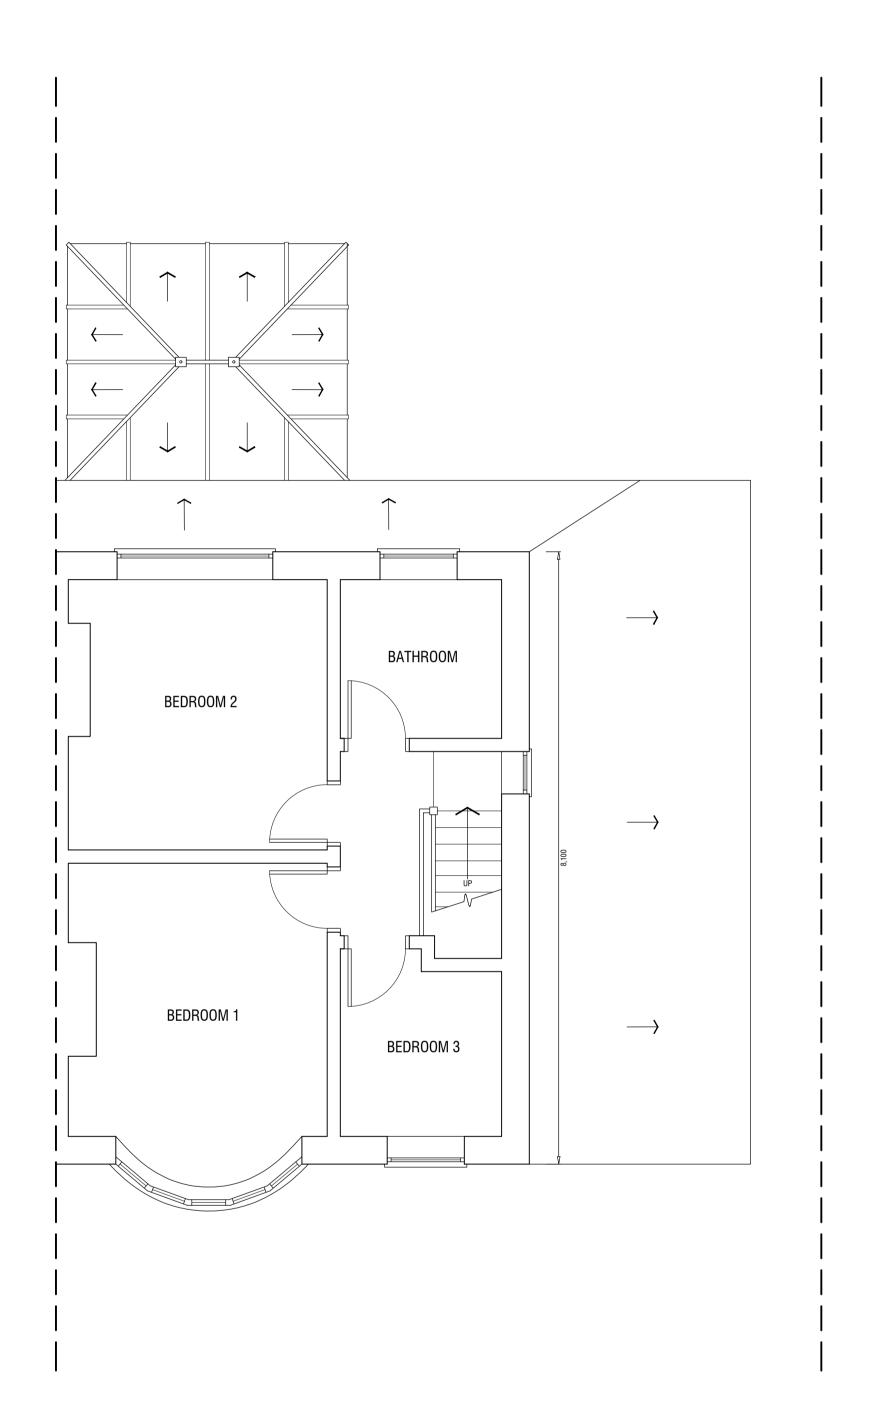

EXISTING GROUND FLOOR

**EXISTING FIRST FLOOR** 

| A Dimensions added for planning |                                       |             |                |     | 17/02/2021 |    |
|---------------------------------|---------------------------------------|-------------|----------------|-----|------------|----|
| Rev D                           | lev Description                       |             |                |     | Date       |    |
|                                 |                                       |             |                |     |            |    |
| Client                          | Mr & Mrs Duck                         |             |                |     |            |    |
|                                 | 23 Sefton Drive,                      | Aintre      | e, L10 8JB     |     |            |    |
| Project                         | Proposed GF Rear & FF Side Extensions |             |                |     |            |    |
|                                 | Tropocca di Tio                       | ui <b>u</b> | Oldo Emolioioi |     |            |    |
| Title                           | Existing Plans                        |             |                |     |            |    |
| Date                            | 11/2020                               | Scale       | 1:50           | She | eet Size   | A1 |
| Drawing                         | ) No.                                 |             |                |     | Revisio    | n  |
| 001                             |                                       |             |                | A   |            |    |

Do not scale from this drawing. All dimensions are to be checked by site measurements and any discrepancies reported immediately.