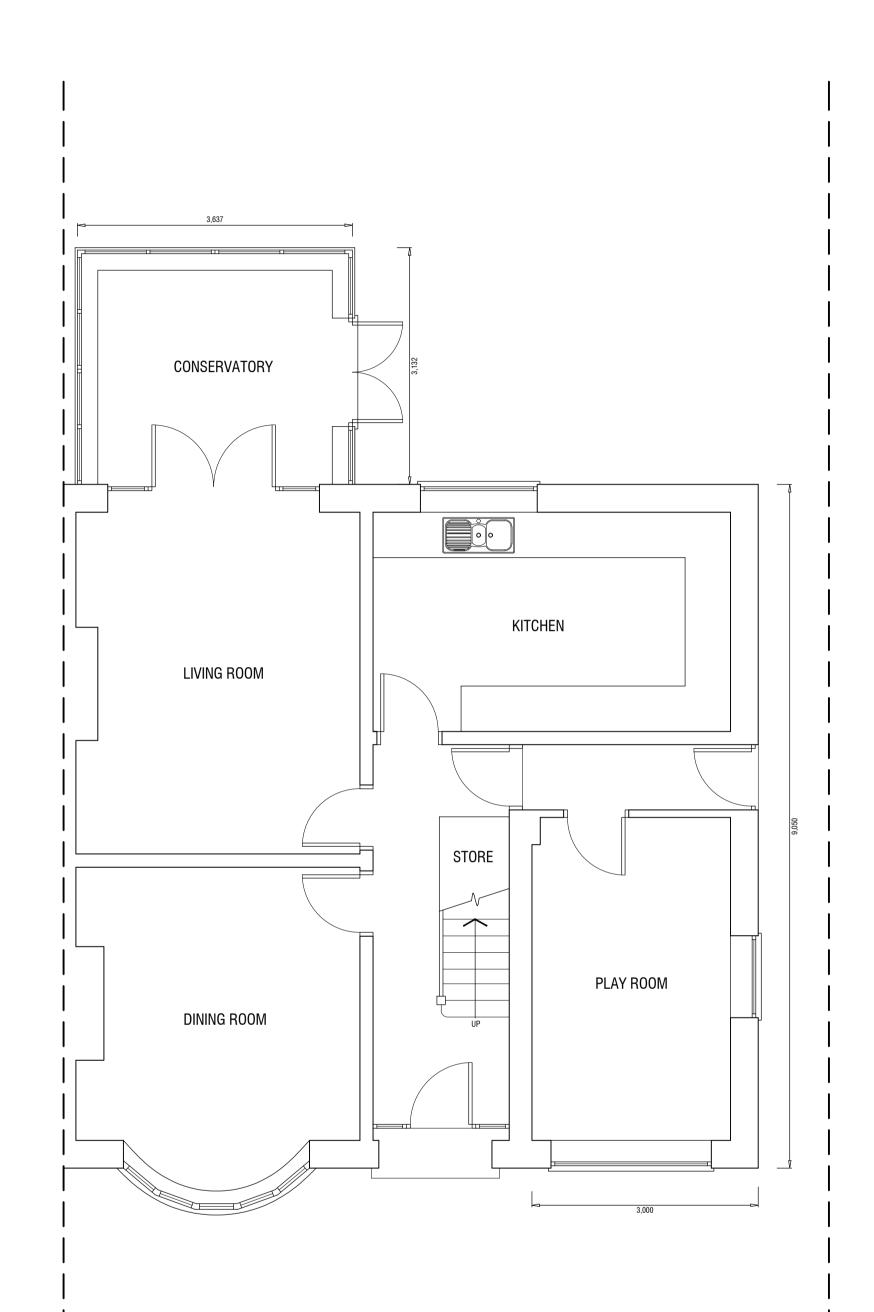

EXISTING GROUND FLOOR

**EXISTING FIRST FLOOR** 

| A Dimensions added for planning |                                       |             |                |     | 17/02/2021 |    |
|---------------------------------|---------------------------------------|-------------|----------------|-----|------------|----|
| Rev D                           | lev Description                       |             |                |     | Date       |    |
|                                 |                                       |             |                |     |            |    |
| Client                          | Mr & Mrs Duck                         |             |                |     |            |    |
|                                 | 23 Sefton Drive,                      | Aintre      | e, L10 8JB     |     |            |    |
| Project                         | Proposed GF Rear & FF Side Extensions |             |                |     |            |    |
|                                 | Tropocca di Tio                       | ui <b>u</b> | Oldo Emolioioi |     |            |    |
| Title                           | Existing Plans                        |             |                |     |            |    |
| Date                            | 11/2020                               | Scale       | 1:50           | She | eet Size   | A1 |
| Drawing                         | ) No.                                 |             |                |     | Revisio    | n  |
| 001                             |                                       |             |                | A   |            |    |

Do not scale from this drawing. All dimensions are to be checked by site measurements and any discrepancies reported immediately.