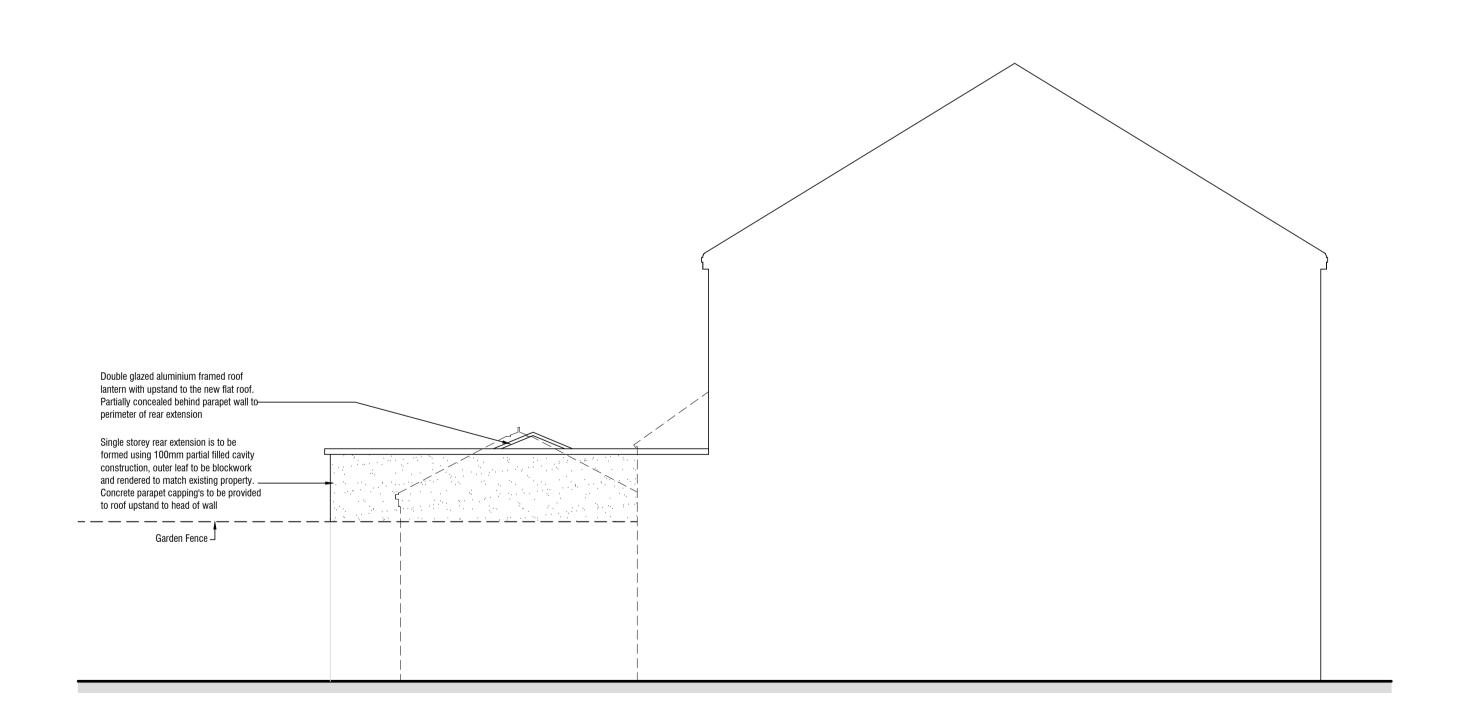

EXISTING SIDE ELEVATION Viewed From From No. 21

PROPOSED SIDE ELEVATION Viewed From From No. 21

No. Revision

Do not scale from this drawing. All dimensions are to be checked by site measurements and any discrepancies reported immediately.