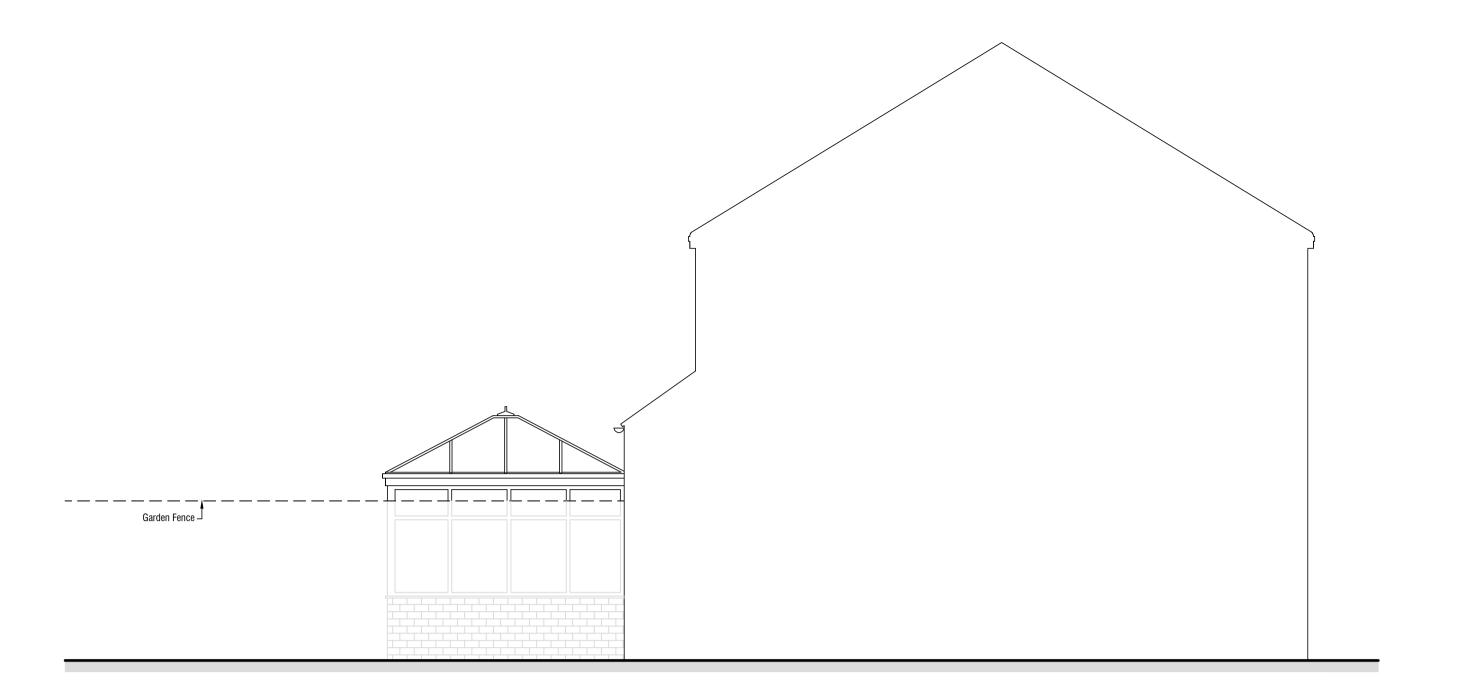

EXISTING SIDE ELEVATION Viewed From From No. 21

PROPOSED SIDE ELEVATION Viewed From From No. 21

No. Revision

Do not scale from this drawing. All dimensions are to be checked by site measurements and any discrepancies reported immediately.