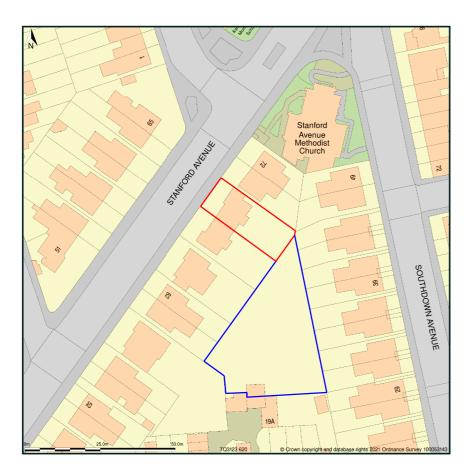

68, Stanford Avenue, Brighton, Brighton Hove, BN1 6FD

Site Plan shows area bounded by: 531163.08, 106136.11 531304.5, 106277.53 (at a scale of 1:1250), OSGridRef: TQ3123 620. The representation of a road, track or path is no evidence of a right of way. The representation of features as lines is no evidence of a property boundary.

Produced on 10th Feb 2021 from the Ordnance Survey National Geographic Database and incorporating surveyed revision available at this date. Reproduction in whole or part is prohibited without the prior permission of Ordnance Survey. © Crown copyright 2021. Supplied by www.buyaplan.co.uk a licensed Ordnance Survey partner (100053143). Unique plan reference: #00598981-6A32AA

Ordnance Survey and the OS Symbol are registered trademarks of Ordnance Survey, the national mapping agency of Great Britain. Buy A Plan logo, pdf design and the www.buyaplan.co.uk website are Copyright © Pass Inc Ltd 2021