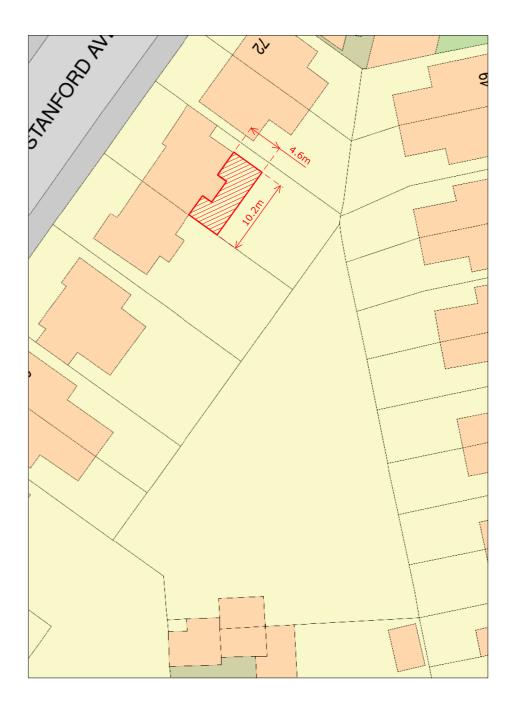

68, Stanford Avenue, Brighton, Brighton Hove, BN1 6FD

Site Plan shows area bounded by: 531163.08, 106136.11 531304.5, 106277.53 (at a scale of 1:1250), OSGridRef: TQ3123 620. The representation of a road, track or path is no evidence of a right of way. The representation of features as lines is no evidence of a property boundary.