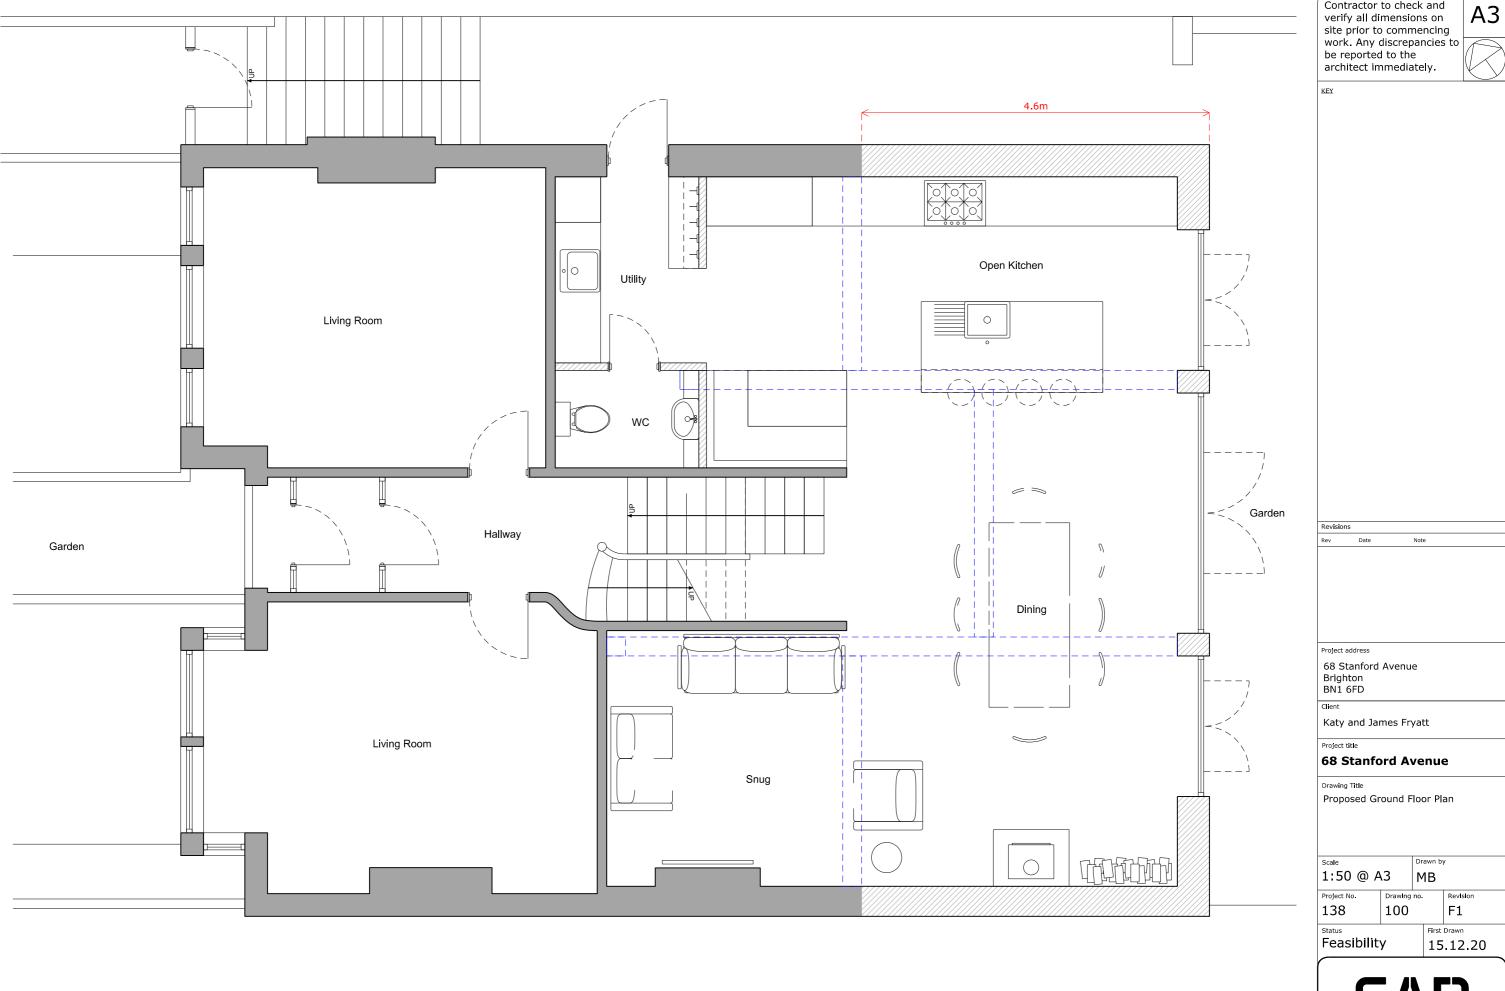

Contractor to check and

Contractor to check and verify all dimensions on site prior to commencing work. Any discrepancies to be reported to the architect immediately.

KEY

А3

| Revisions |      |      |  |
|-----------|------|------|--|
| Rev       | Date | Note |  |

68 Stanford Avenue Brighton BN1 6FD

Katy and James Fryatt

Project title

## 68 Stanford Avenue

Drawing Title

Proposed First Floor Plan

Drawn by 1:50 @ A3 MB Project No. 138 101

Feasibility

First Drawn 15.12.20

Revision

F1