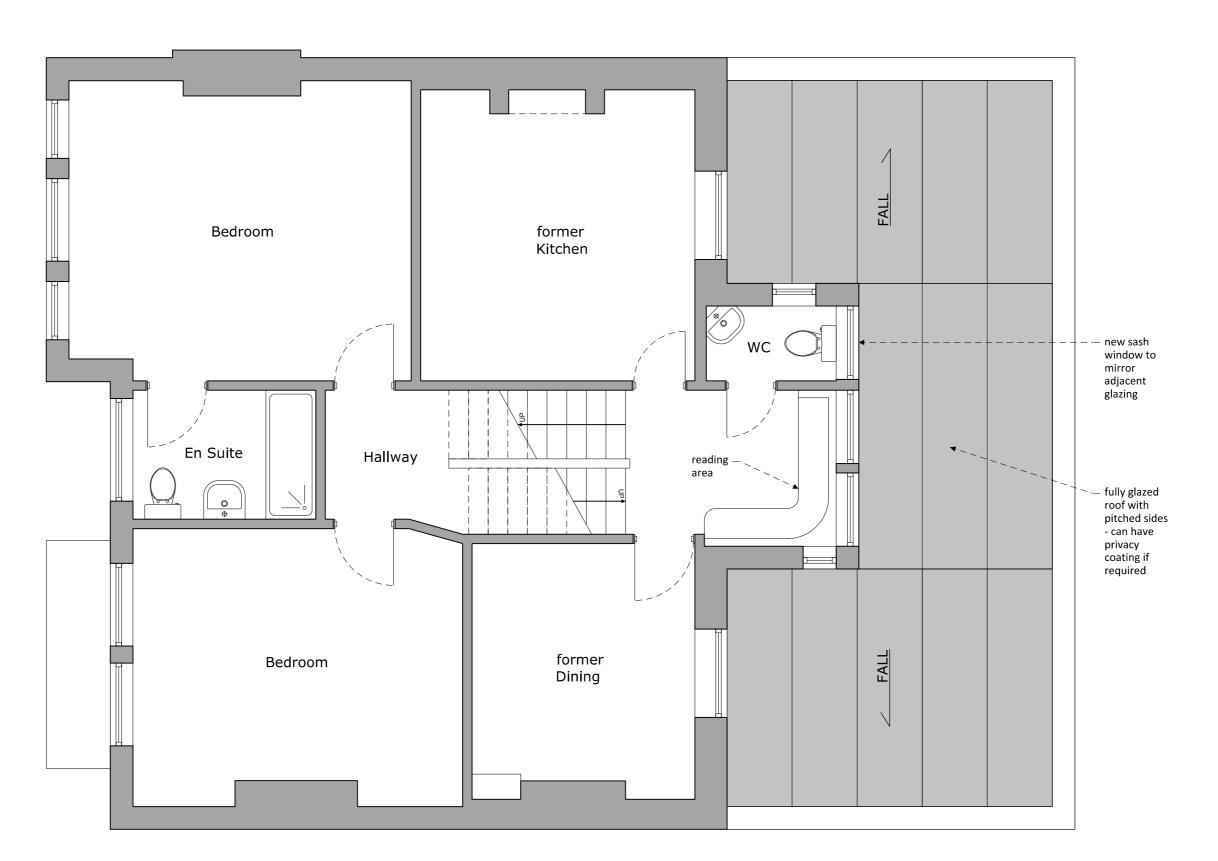

## 68 Stanford Avenue

Drawing Title

Proposed First Floor Plan

Drawn by 1:50 @ A3 MB Project No. 138 101

Feasibility

First Drawn 15.12.20

Revision

F1