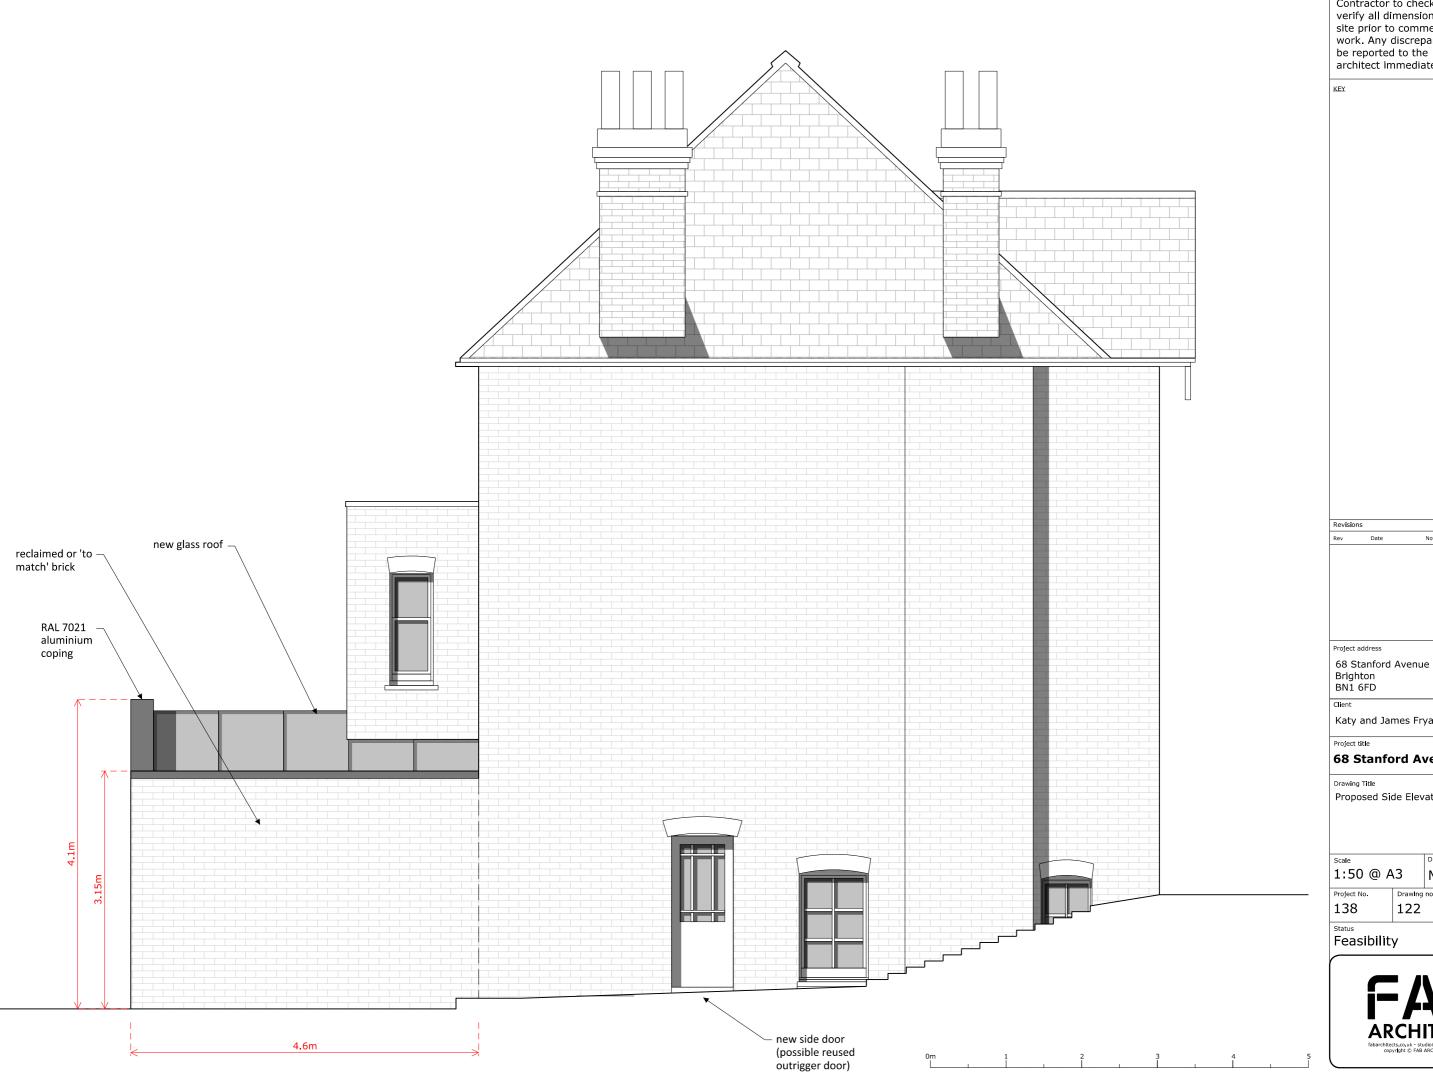

Contractor to check and А3 verify all dimensions on site prior to commencing work. Any discrepancies to be reported to the architect immediately.

KEY

Revisions

68 Stanford Avenue Brighton BN1 6FD

Katy and James Fryatt

Project title

**68 Stanford Avenue** 

Note

Drawing Title

Proposed Roof Plan

1:50 @ A3

MB Project No. 138

Drawing no 103

Status Feasibility

15.12.20

Revision

F1

First Drawn

Drawn by

Contractor to check and

Contractor to check and verify all dimensions on site prior to commencing work. Any discrepancies to be reported to the architect immediately.

Katy and James Fryatt

Note

## **68 Stanford Avenue**

Proposed Side Elevation

1:50 @ A3

MB

122

First Drawn 15.12.20

F1

Revision