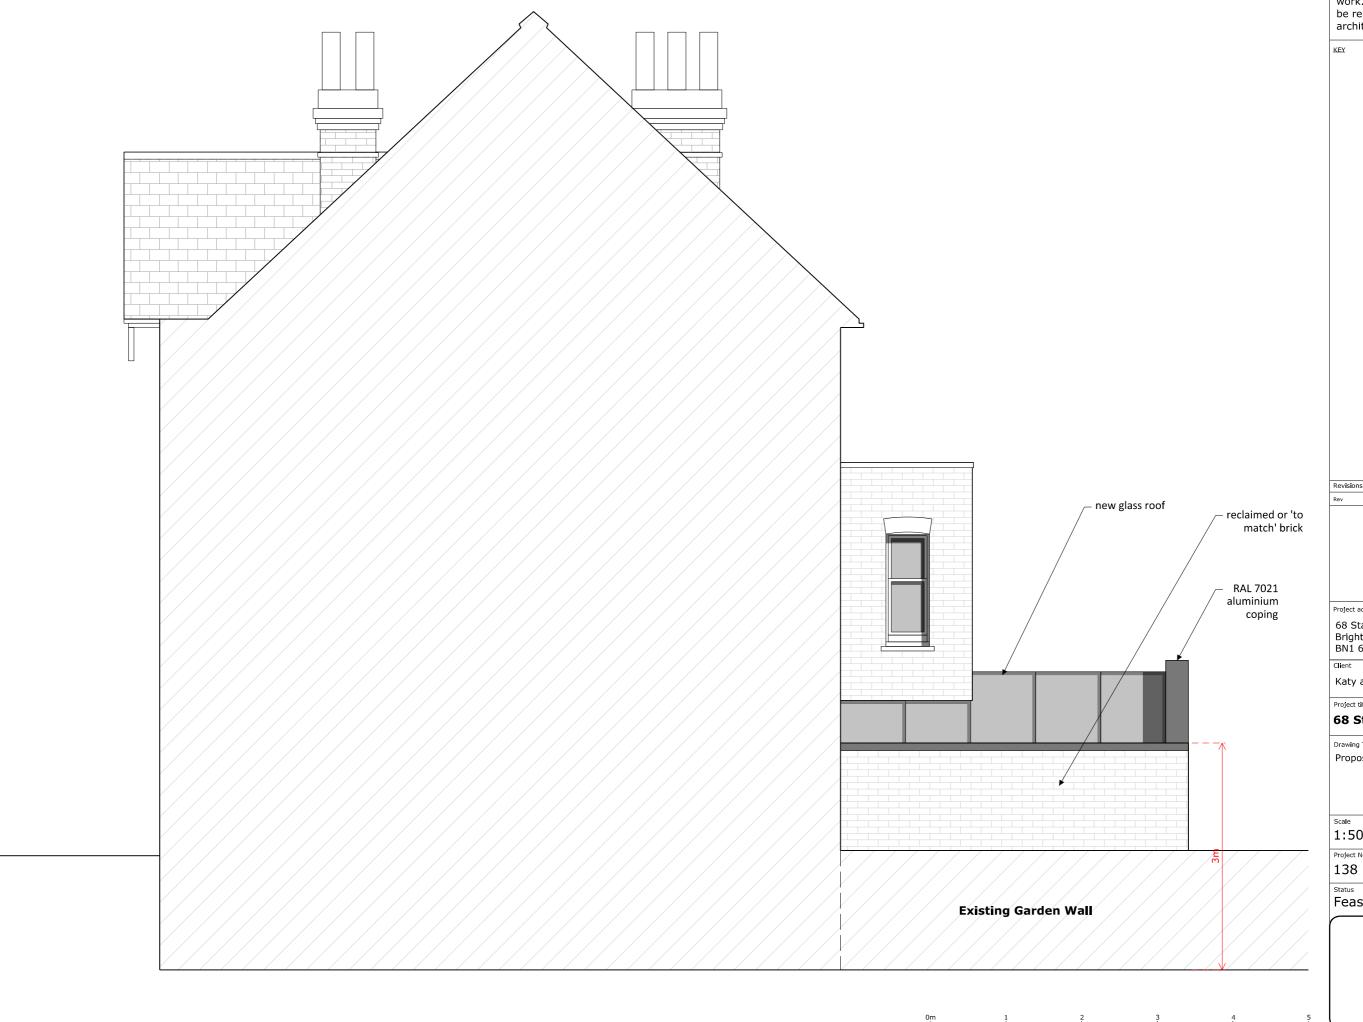

Drawn by

Contractor to check and verify all dimensions on site prior to commencing work. Any discrepancies to be reported to the architect immediately.

**A3** 

Revisions Note

68 Stanford Avenue Brighton BN1 6FD

Katy and James Fryatt

Project title

## 68 Stanford Avenue

Proposed Side 2 Elevation

1:50 @ A3

Project No.

Revision 123 F1

Drawn by

MB

Feasibility

First Drawn 15.12.20