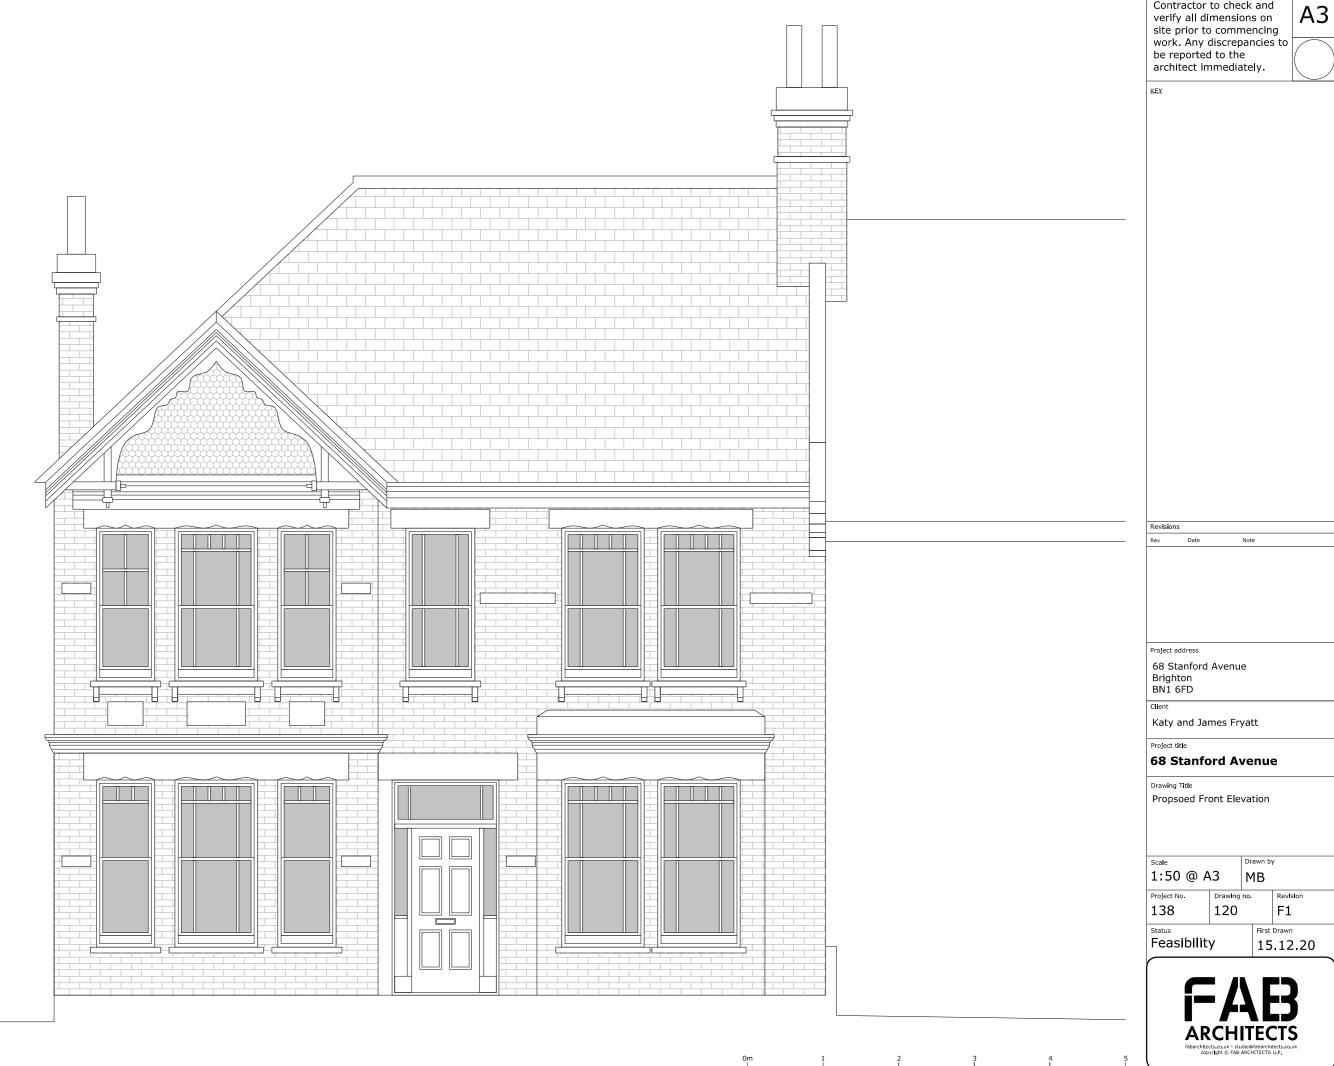

## **68 Stanford Avenue**

Proposed Side Elevation

1:50 @ A3

MB

122

First Drawn 15.12.20

F1

Revision

Drawn by

Contractor to check and verify all dimensions on site prior to commencing work. Any discrepancies to be reported to the architect immediately.

**A3** 

Revisions Note

68 Stanford Avenue Brighton BN1 6FD