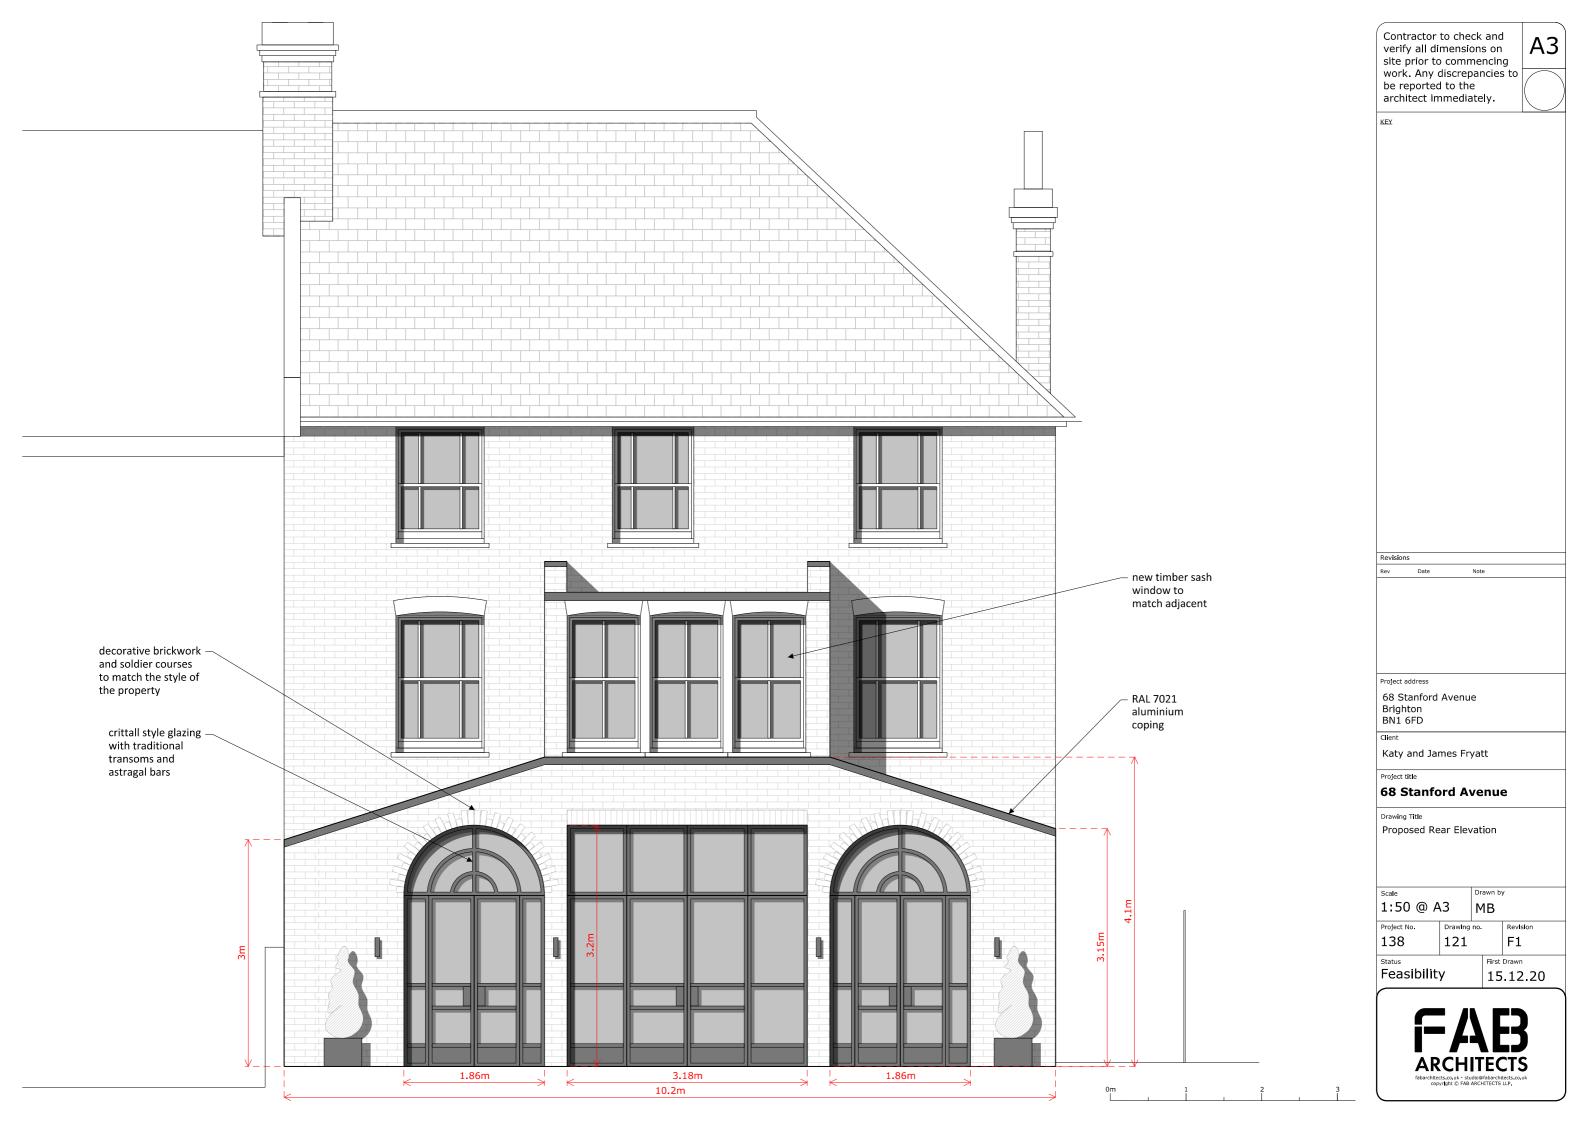

Contractor to check and

Contractor to check and verify all dimensions on site prior to commencing work. Any discrepancies to be reported to the architect immediately.

KEY

А3

| Revisions |      |      |  |
|-----------|------|------|--|
| Rev       | Date | Note |  |

68 Stanford Avenue Brighton BN1 6FD

Katy and James Fryatt

Project title

## 68 Stanford Avenue

Drawing Title

Proposed First Floor Plan

Drawn by 1:50 @ A3 MB Project No. 138 101

Feasibility

First Drawn 15.12.20

Revision

F1