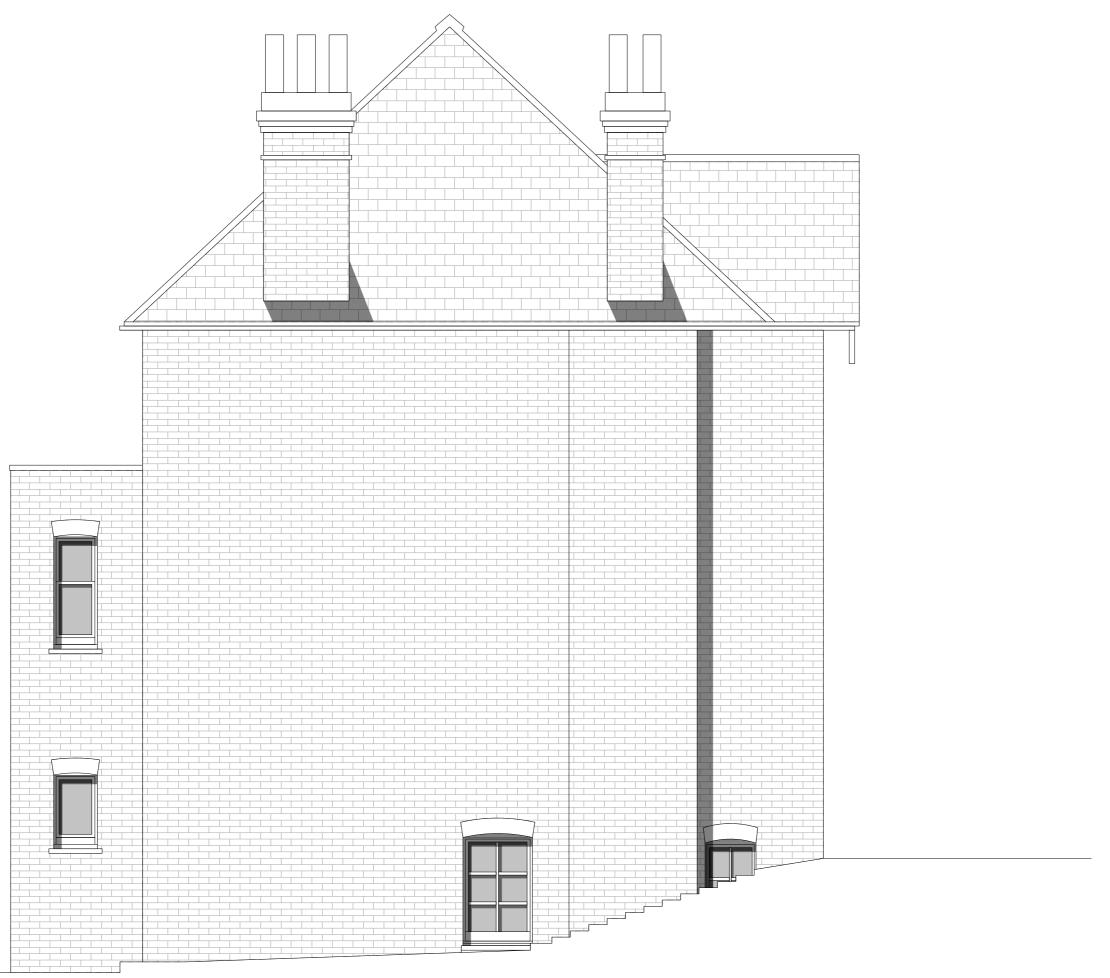

Katy and James Fryatt

Project title

## **68 Stanford Avenue**

Drawing Title

Existing Side Elevation

1:50 @ A3

Drawn by МВ

Project No. 138

022

F1

Feasibility

First Drawn 15.12.20