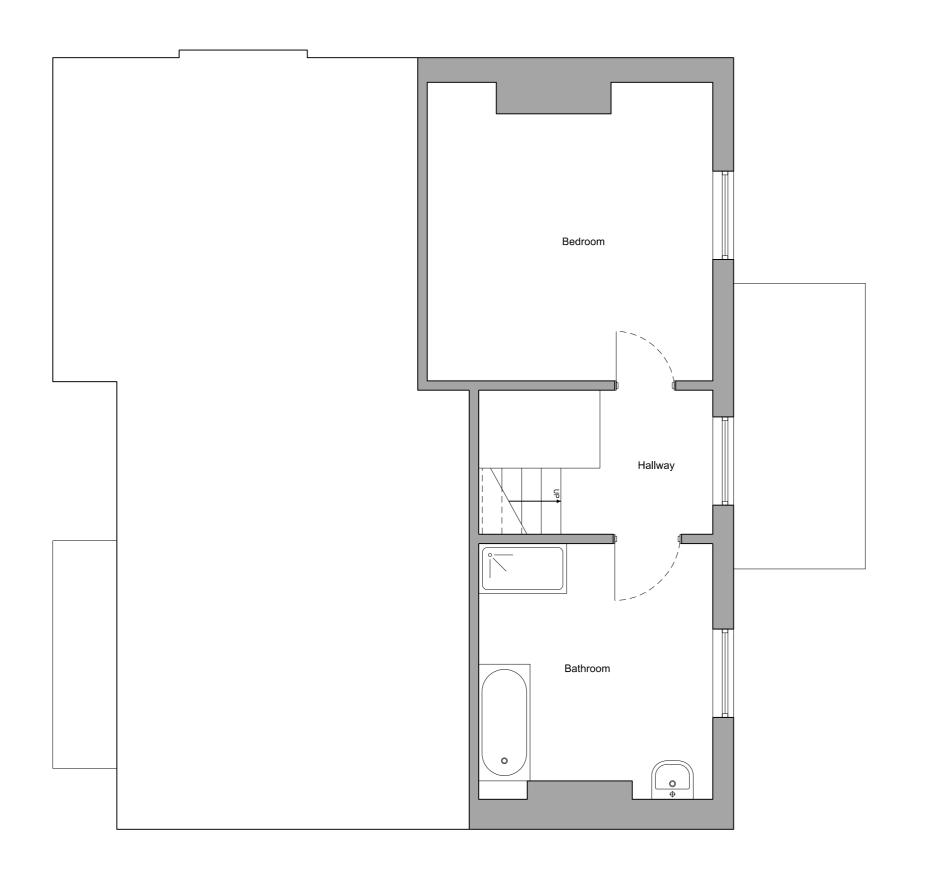

Drawn by

Feasibility

First Drawn 15.12.20

Contractor to check and verify all dimensions on site prior to commencing work. Any discrepancies to be reported to the architect immediately.

ing es to

| evisions<br>v Date                |        | Note  | e      |         |     |  |
|-----------------------------------|--------|-------|--------|---------|-----|--|
|                                   |        |       |        |         |     |  |
|                                   |        |       |        |         |     |  |
| oject address                     |        |       |        |         |     |  |
| 8 Stanford<br>Brighton<br>BN1 6FD | Avenu  | e<br> |        |         |     |  |
| aty and Jar                       | mes Fr | /at   | t      |         |     |  |
| e8 Stanfo                         | ord Av | /e    | nue    | e       |     |  |
| awing Title<br>Existing Loft      | Plan   |       |        |         |     |  |
| cale                              |        | Dr    | awn by | ,       |     |  |
| :50 @ A3                          |        | Μ     | 1B     | Revisio | n . |  |
| 38                                | 004    | .,    |        | F1      |     |  |
| easibility                        |        |       |        | .12.    | 20  |  |