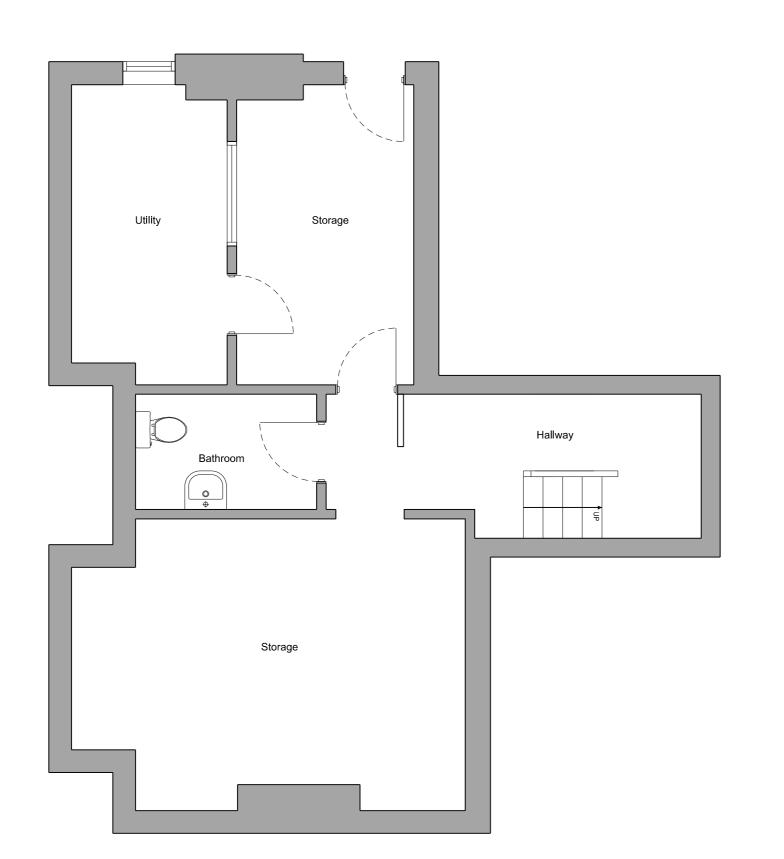

## **68 Stanford Avenue**

Existing Lower Ground Floor Plan

1:50 @ A3

MB

Project No. 138

Drawing no 000

Feasibility

First Drawn 15.12.20