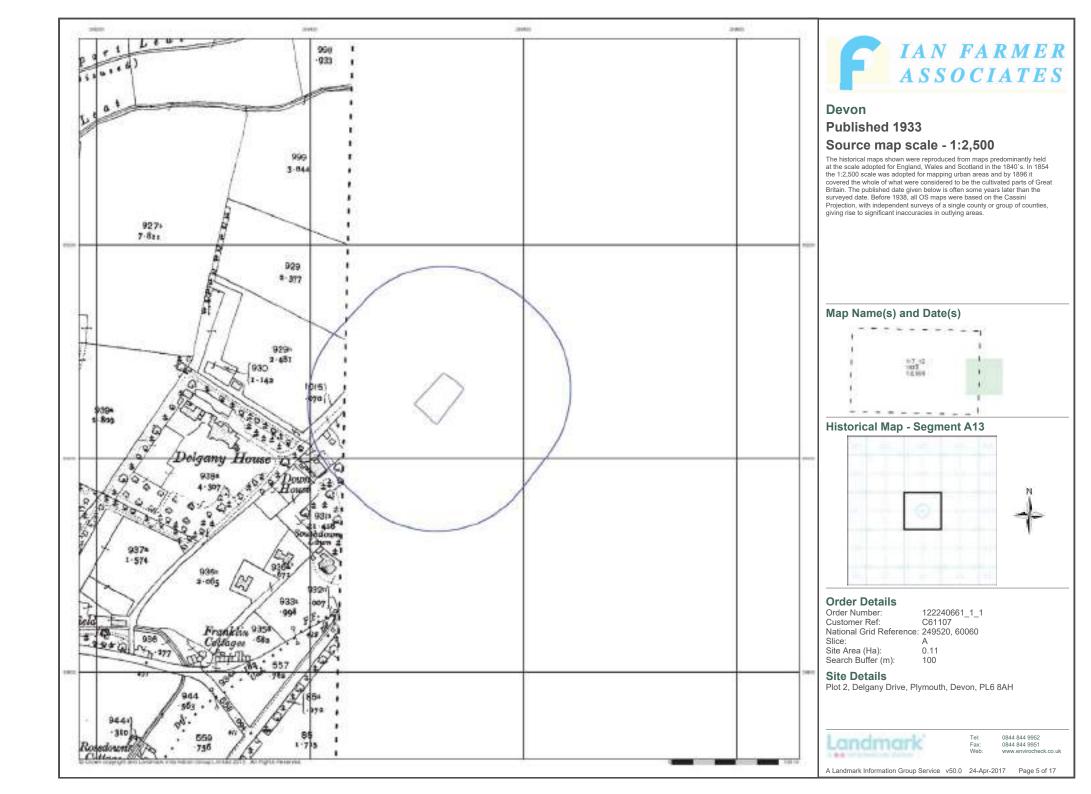

## Historical Mapping & Photography included:

| Mapping Type         | Scale    | Date        | Pg |
|----------------------|----------|-------------|----|
| Devon                | 1:10,560 | 1870        | 3  |
| Devon                | 1:10,560 | 1885 - 1886 | 4  |
| Devon                | 1:10,560 | 1907        | 5  |
| Devon                | 1:10,560 | 1919        | 6  |
| Devon                | 1:10,560 | 1933        | 7  |
| Devon                | 1:10,560 | 1938        | 8  |
| Ordnance Survey Plan | 1:10,000 | 1954        | 9  |
| Ordnance Survey Plan | 1:10,000 | 1957        | 10 |
| Ordnance Survey Plan | 1:10,000 | 1968        | 11 |
| Ordnance Survey Plan | 1:10,000 | 1976        | 12 |
| Plymouth             | 1:10,000 | 1981        | 13 |
| Ordnance Survey Plan | 1:10,000 | 1982 - 1989 | 14 |
| Ordnance Survey Plan | 1:10,000 | 1991 - 1995 | 1  |
| 10K Raster Mapping   | 1:10,000 | 1999        | 16 |
| 10K Raster Mapping   | 1:10,000 | 2006        | 17 |
| VectorMap Local      | 1:10.000 | 2017        | 18 |