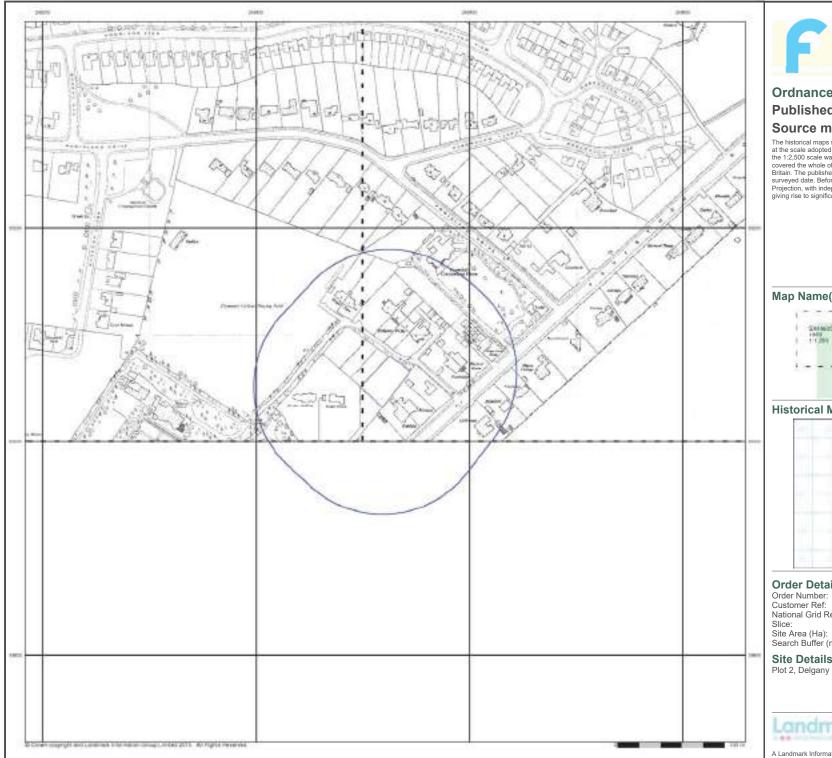

#### Historical Map - Slice A

#### **Order Details**

| Uluel Details                              |                        |
|--------------------------------------------|------------------------|
| Order Number:                              | 122240661_1_1          |
| Customer Ref:                              | C61107                 |
| National Grid Reference:                   | 249520, 60060          |
| Slice:                                     | A                      |
| Site Area (Ha):                            | 0.11                   |
| Search Buffer (m):                         | 1000                   |
| Site Details<br>Plot 2, Delgany Drive, Ply | vmouth. Devon. PL6 8AH |
|                                            |                        |
|                                            |                        |
|                                            |                        |
|                                            |                        |