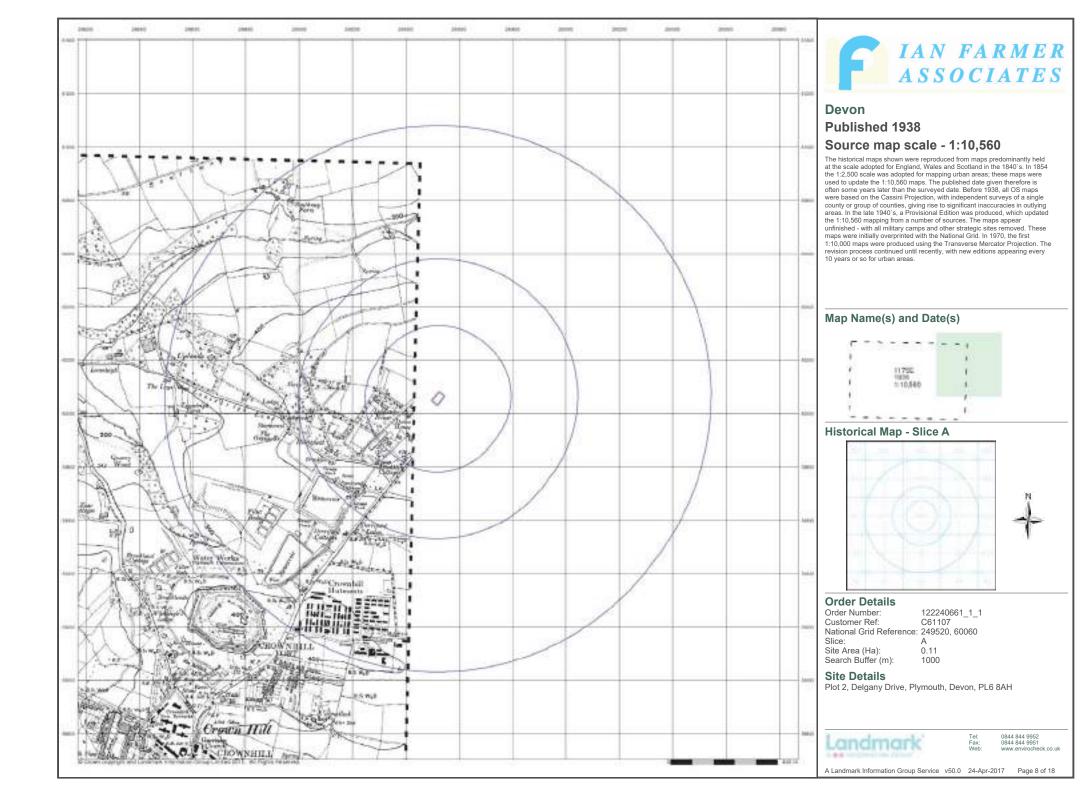

## Historical Mapping & Photography included:

| Mapping Type         | Scale    | Date        | Pg |
|----------------------|----------|-------------|----|
| Devon                | 1:10,560 | 1870        | 3  |
| Devon                | 1:10,560 | 1885 - 1886 | 4  |
| Devon                | 1:10,560 | 1907        | 5  |
| Devon                | 1:10,560 | 1919        | 6  |
| Devon                | 1:10,560 | 1933        | 7  |
| Devon                | 1:10,560 | 1938        | 8  |
| Ordnance Survey Plan | 1:10,000 | 1954        | 9  |
| Ordnance Survey Plan | 1:10,000 | 1957        | 10 |
| Ordnance Survey Plan | 1:10,000 | 1968        | 11 |
| Ordnance Survey Plan | 1:10,000 | 1976        | 12 |
| Plymouth             | 1:10,000 | 1981        | 13 |
| Ordnance Survey Plan | 1:10,000 | 1982 - 1989 | 14 |
| Ordnance Survey Plan | 1:10,000 | 1991 - 1995 | 1  |
| 10K Raster Mapping   | 1:10,000 | 1999        | 16 |
| 10K Raster Mapping   | 1:10,000 | 2006        | 17 |
| VectorMap Local      | 1:10.000 | 2017        | 18 |

#### Historical Map - Slice A

#### **Order Details**

| Uluel Details                              |                        |
|--------------------------------------------|------------------------|
| Order Number:                              | 122240661_1_1          |
| Customer Ref:                              | C61107                 |
| National Grid Reference:                   | 249520, 60060          |
| Slice:                                     | A                      |
| Site Area (Ha):                            | 0.11                   |
| Search Buffer (m):                         | 1000                   |
| Site Details<br>Plot 2, Delgany Drive, Ply | vmouth. Devon. PL6 8AH |
|                                            |                        |
|                                            |                        |
|                                            |                        |
|                                            |                        |