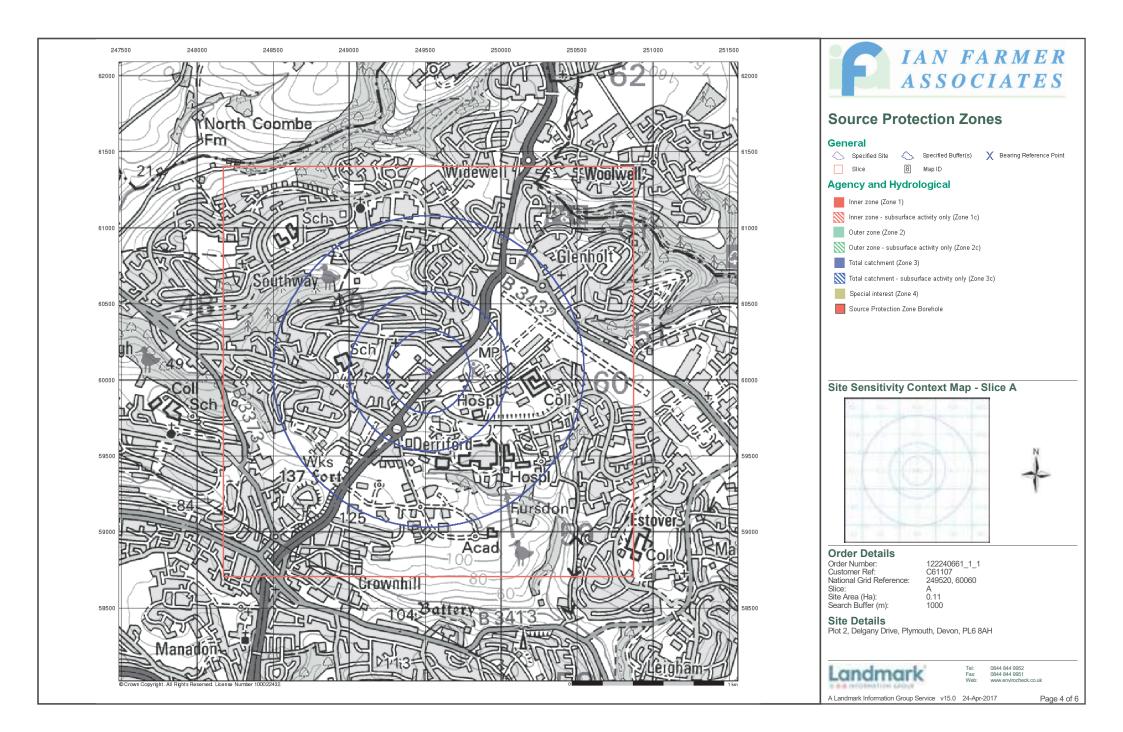

#### **Order Details**

| Uluel Details                              |                        |
|--------------------------------------------|------------------------|
| Order Number:                              | 122240661_1_1          |
| Customer Ref:                              | C61107                 |
| National Grid Reference:                   | 249520, 60060          |
| Slice:                                     | A                      |
| Site Area (Ha):                            | 0.11                   |
| Search Buffer (m):                         | 1000                   |
| Site Details<br>Plot 2, Delgany Drive, Ply | vmouth. Devon. PL6 8AH |
|                                            |                        |
|                                            |                        |
|                                            |                        |
|                                            |                        |