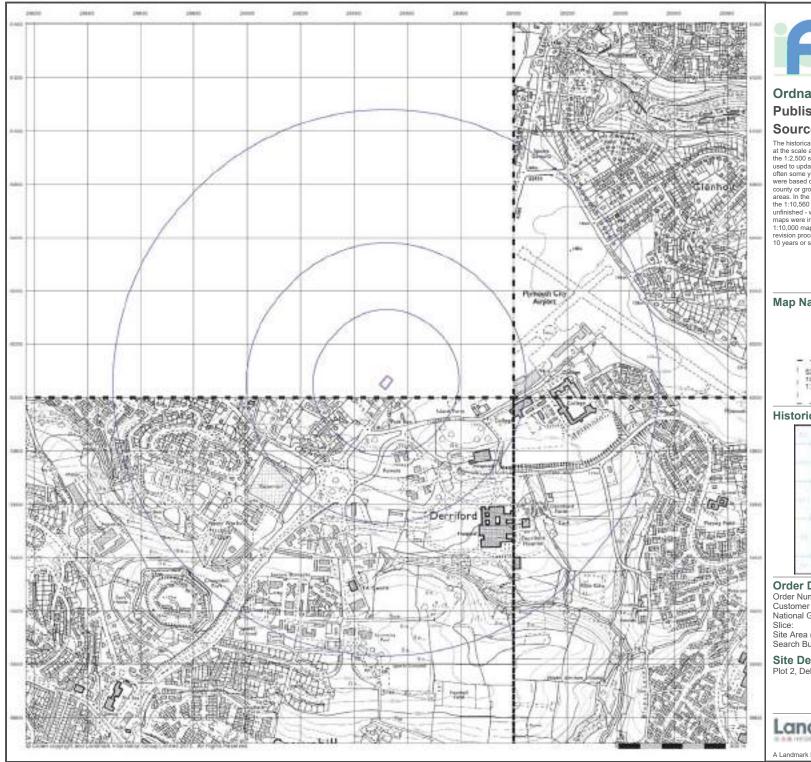

## Historical Mapping & Photography included:

| Mapping Type         | Scale    | Date        | Pg |
|----------------------|----------|-------------|----|
| Devon                | 1:10,560 | 1870        | 3  |
| Devon                | 1:10,560 | 1885 - 1886 | 4  |
| Devon                | 1:10,560 | 1907        | 5  |
| Devon                | 1:10,560 | 1919        | 6  |
| Devon                | 1:10,560 | 1933        | 7  |
| Devon                | 1:10,560 | 1938        | 8  |
| Ordnance Survey Plan | 1:10,000 | 1954        | 9  |
| Ordnance Survey Plan | 1:10,000 | 1957        | 10 |
| Ordnance Survey Plan | 1:10,000 | 1968        | 11 |
| Ordnance Survey Plan | 1:10,000 | 1976        | 12 |
| Plymouth             | 1:10,000 | 1981        | 13 |
| Ordnance Survey Plan | 1:10,000 | 1982 - 1989 | 14 |
| Ordnance Survey Plan | 1:10,000 | 1991 - 1995 | 1  |
| 10K Raster Mapping   | 1:10,000 | 1999        | 16 |
| 10K Raster Mapping   | 1:10,000 | 2006        | 17 |
| VectorMap Local      | 1:10.000 | 2017        | 18 |

#### Historical Map - Slice A

#### **Order Details**

| Uluel Details                              |                        |
|--------------------------------------------|------------------------|
| Order Number:                              | 122240661_1_1          |
| Customer Ref:                              | C61107                 |
| National Grid Reference:                   | 249520, 60060          |
| Slice:                                     | A                      |
| Site Area (Ha):                            | 0.11                   |
| Search Buffer (m):                         | 1000                   |
| Site Details<br>Plot 2, Delgany Drive, Ply | vmouth. Devon. PL6 8AH |
|                                            |                        |
|                                            |                        |
|                                            |                        |
|                                            |                        |