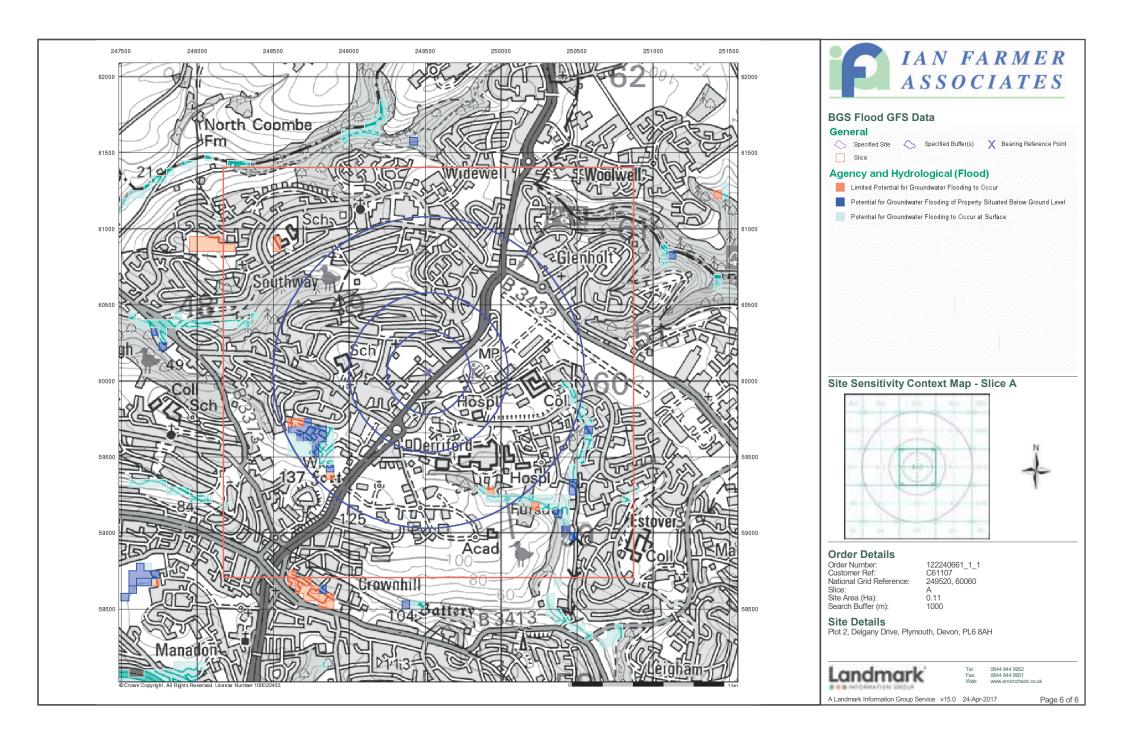

#### **Order Details**

| Uluel Details                              |                        |
|--------------------------------------------|------------------------|
| Order Number:                              | 122240661_1_1          |
| Customer Ref:                              | C61107                 |
| National Grid Reference:                   | 249520, 60060          |
| Slice:                                     | A                      |
| Site Area (Ha):                            | 0.11                   |
| Search Buffer (m):                         | 1000                   |
| Site Details<br>Plot 2, Delgany Drive, Ply | vmouth. Devon. PL6 8AH |
|                                            |                        |
|                                            |                        |
|                                            |                        |
|                                            |                        |