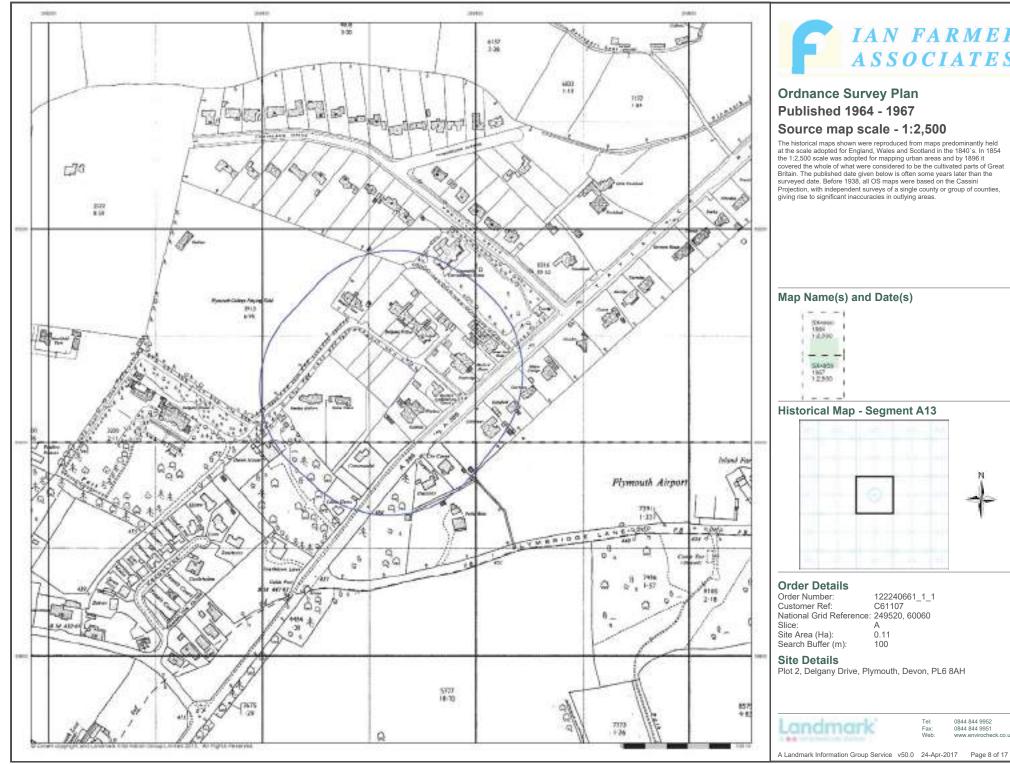

#### Historical Map - Slice A

#### **Order Details**

| Uluel Details                              |                        |
|--------------------------------------------|------------------------|
| Order Number:                              | 122240661_1_1          |
| Customer Ref:                              | C61107                 |
| National Grid Reference:                   | 249520, 60060          |
| Slice:                                     | A                      |
| Site Area (Ha):                            | 0.11                   |
| Search Buffer (m):                         | 1000                   |
| Site Details<br>Plot 2, Delgany Drive, Ply | vmouth. Devon. PL6 8AH |
|                                            |                        |
|                                            |                        |
|                                            |                        |
|                                            |                        |