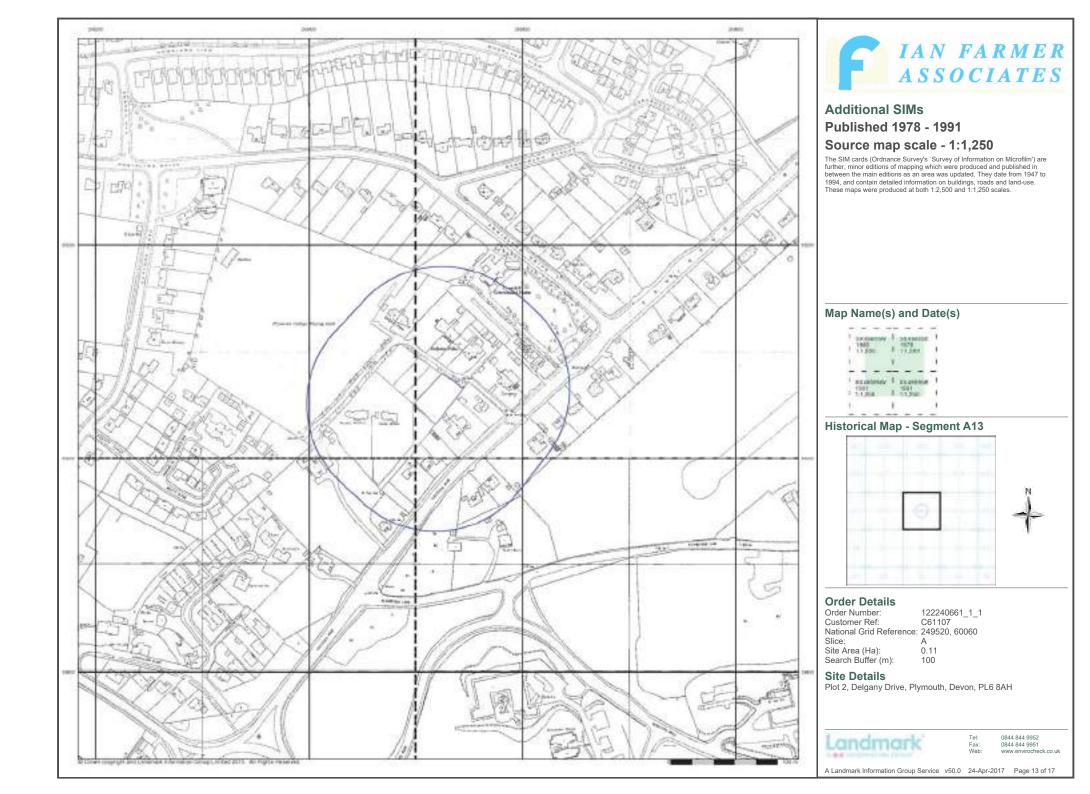

## Historical Mapping & Photography included:

| Mapping Type         | Scale    | Date        | Pg |
|----------------------|----------|-------------|----|
| Devon                | 1:10,560 | 1870        | 3  |
| Devon                | 1:10,560 | 1885 - 1886 | 4  |
| Devon                | 1:10,560 | 1907        | 5  |
| Devon                | 1:10,560 | 1919        | 6  |
| Devon                | 1:10,560 | 1933        | 7  |
| Devon                | 1:10,560 | 1938        | 8  |
| Ordnance Survey Plan | 1:10,000 | 1954        | 9  |
| Ordnance Survey Plan | 1:10,000 | 1957        | 10 |
| Ordnance Survey Plan | 1:10,000 | 1968        | 11 |
| Ordnance Survey Plan | 1:10,000 | 1976        | 12 |
| Plymouth             | 1:10,000 | 1981        | 13 |
| Ordnance Survey Plan | 1:10,000 | 1982 - 1989 | 14 |
| Ordnance Survey Plan | 1:10,000 | 1991 - 1995 | 1  |
| 10K Raster Mapping   | 1:10,000 | 1999        | 16 |
| 10K Raster Mapping   | 1:10,000 | 2006        | 17 |
| VectorMap Local      | 1:10.000 | 2017        | 18 |