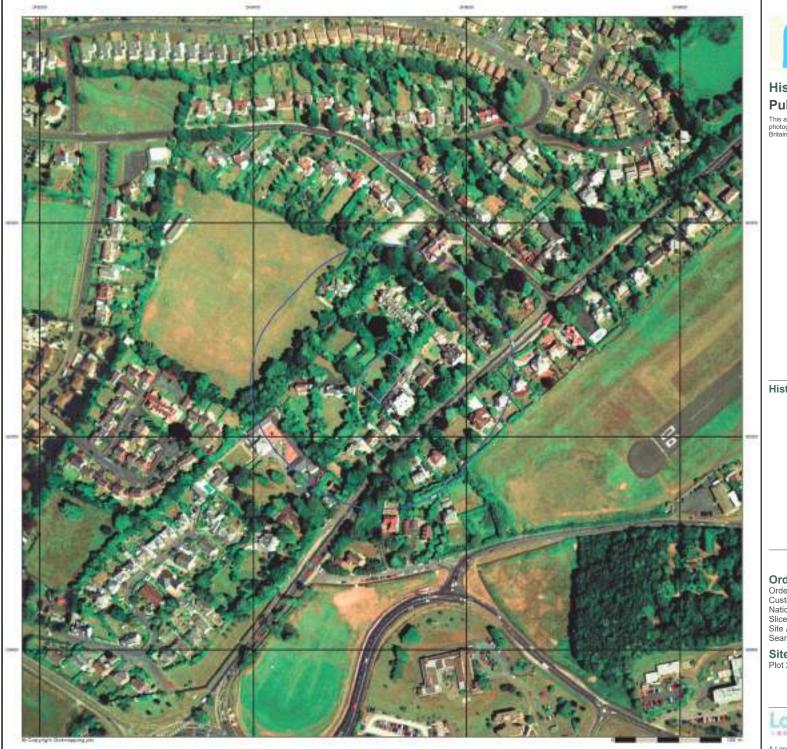

## Historical Aerial Photography Published 1999

This aerial photography was produced by Getmapping, these vertical aerial photographs provide a seamless, full colour survey of the whole of Great Britain

| Order Details         Order Number:       12224         Customer Ref:       C611         National Grid Reference:       24952         Slice:       A         Site Area (Ha):       0.111         Search Buffer (m):       100 | 07     |                      |            |                                                 |
|-------------------------------------------------------------------------------------------------------------------------------------------------------------------------------------------------------------------------------|--------|----------------------|------------|-------------------------------------------------|
| Site Details<br>Plot 2, Delgany Drive, Plymouth                                                                                                                                                                               | n, Dev | on, PL6              | 8AH        | ł                                               |
| Landmark                                                                                                                                                                                                                      |        | Tel:<br>Fax:<br>Web: | 084<br>www | 4 844 9952<br>4 844 9951<br>w.envirocheck.co.uk |
| A Landmark Information Group Service                                                                                                                                                                                          | v50.0  | 24-Apr-2             | 017        | Page 17 of 17                                   |