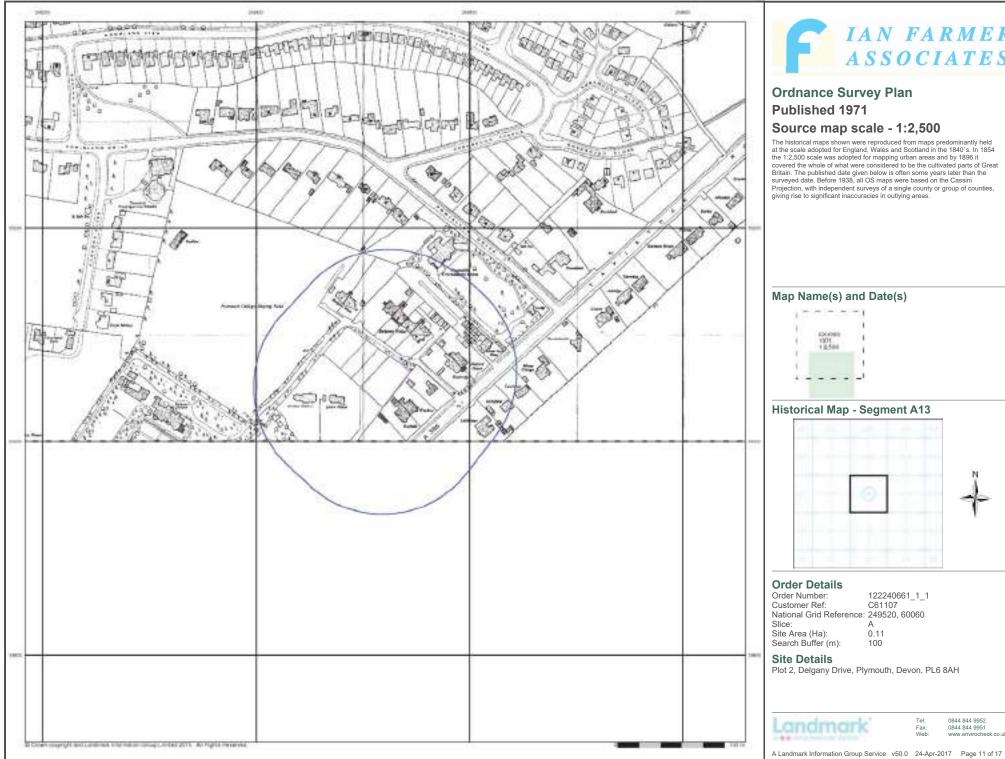

## Historical Mapping & Photography included:

| Mapping Type         | Scale    | Date        | Pg |
|----------------------|----------|-------------|----|
| Devon                | 1:10,560 | 1870        | 3  |
| Devon                | 1:10,560 | 1885 - 1886 | 4  |
| Devon                | 1:10,560 | 1907        | 5  |
| Devon                | 1:10,560 | 1919        | 6  |
| Devon                | 1:10,560 | 1933        | 7  |
| Devon                | 1:10,560 | 1938        | 8  |
| Ordnance Survey Plan | 1:10,000 | 1954        | 9  |
| Ordnance Survey Plan | 1:10,000 | 1957        | 10 |
| Ordnance Survey Plan | 1:10,000 | 1968        | 11 |
| Ordnance Survey Plan | 1:10,000 | 1976        | 12 |
| Plymouth             | 1:10,000 | 1981        | 13 |
| Ordnance Survey Plan | 1:10,000 | 1982 - 1989 | 14 |
| Ordnance Survey Plan | 1:10,000 | 1991 - 1995 | 1  |
| 10K Raster Mapping   | 1:10,000 | 1999        | 16 |
| 10K Raster Mapping   | 1:10,000 | 2006        | 17 |
| VectorMap Local      | 1:10.000 | 2017        | 18 |