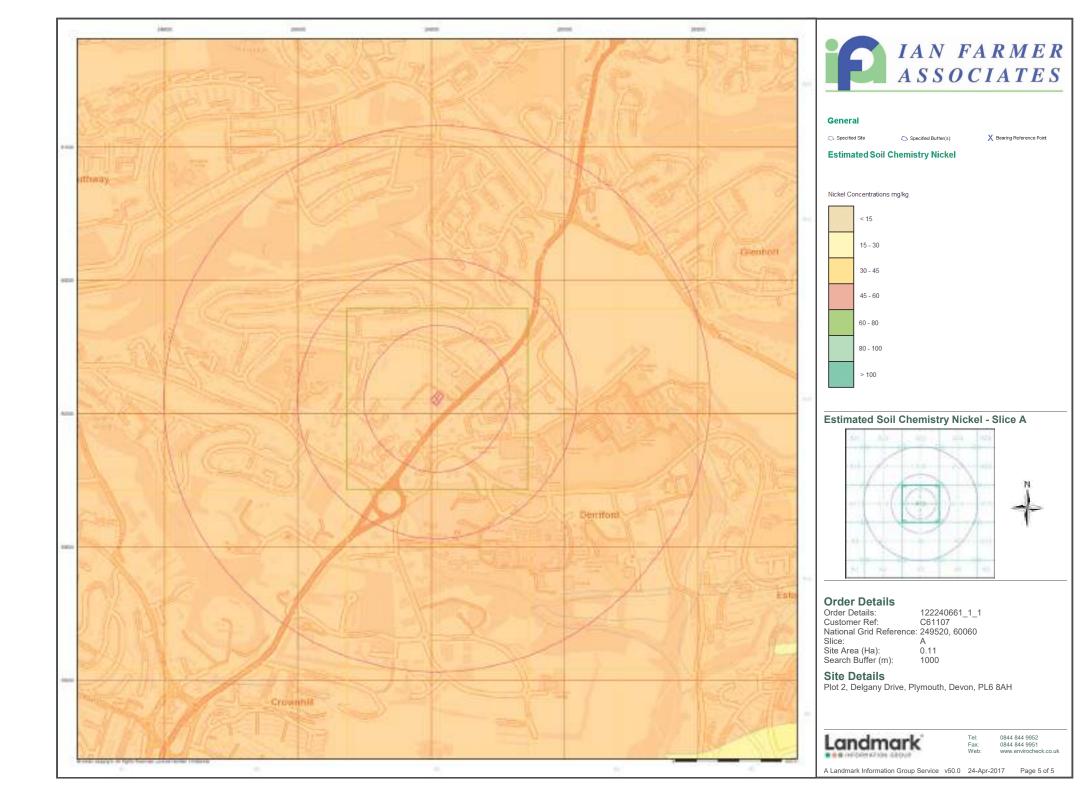

#### **Order Details**

| Uluel Details                              |                        |
|--------------------------------------------|------------------------|
| Order Number:                              | 122240661_1_1          |
| Customer Ref:                              | C61107                 |
| National Grid Reference:                   | 249520, 60060          |
| Slice:                                     | A                      |
| Site Area (Ha):                            | 0.11                   |
| Search Buffer (m):                         | 1000                   |
| Site Details<br>Plot 2, Delgany Drive, Ply | vmouth. Devon. PL6 8AH |
|                                            |                        |
|                                            |                        |
|                                            |                        |
|                                            |                        |