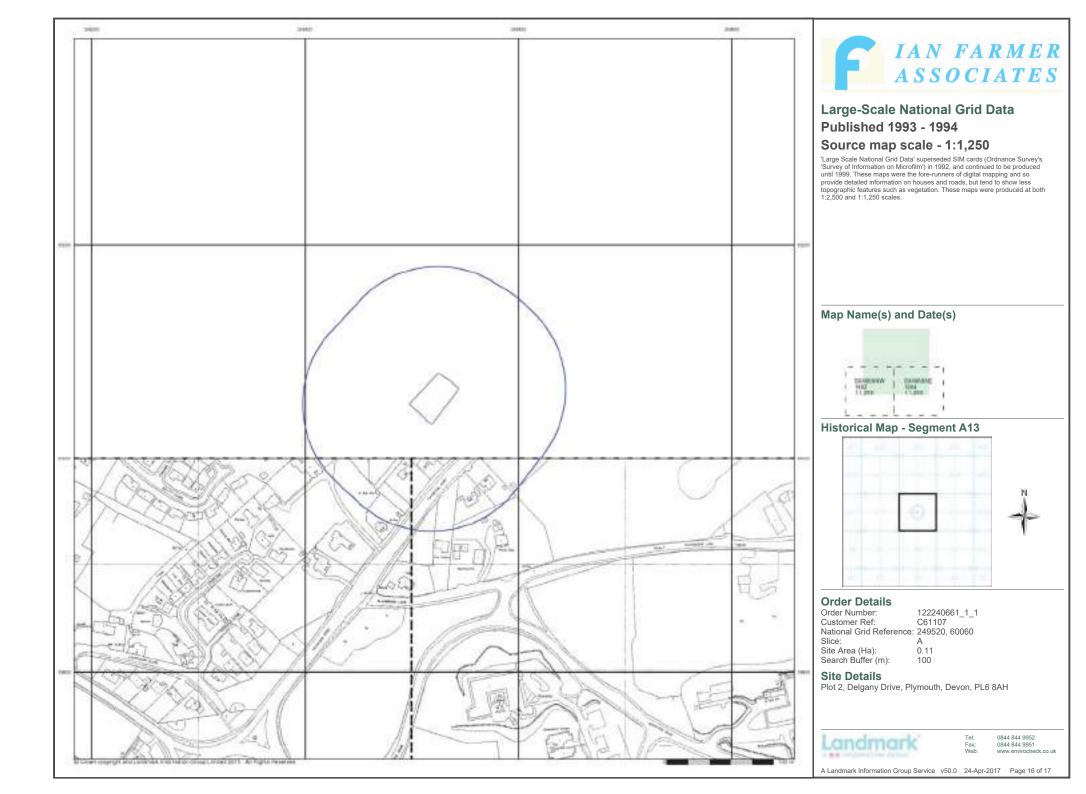

#### Historical Map - Slice A

#### **Order Details**

| Uluel Details                              |                        |
|--------------------------------------------|------------------------|
| Order Number:                              | 122240661_1_1          |
| Customer Ref:                              | C61107                 |
| National Grid Reference:                   | 249520, 60060          |
| Slice:                                     | A                      |
| Site Area (Ha):                            | 0.11                   |
| Search Buffer (m):                         | 1000                   |
| Site Details<br>Plot 2, Delgany Drive, Ply | vmouth. Devon. PL6 8AH |
|                                            |                        |
|                                            |                        |
|                                            |                        |
|                                            |                        |