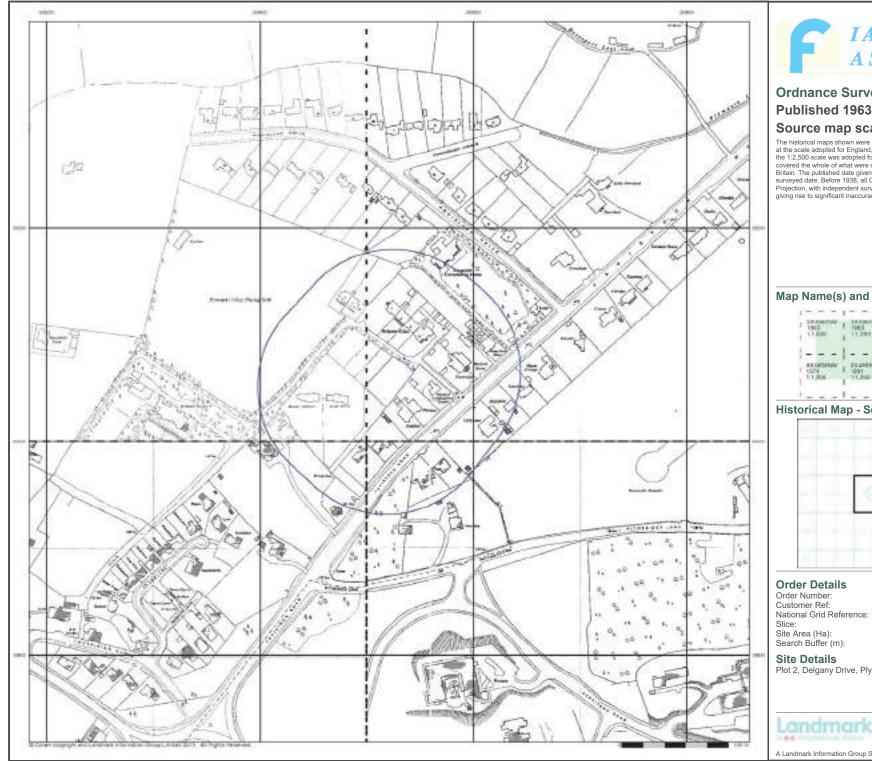

#### Historical Map - Slice A

#### **Order Details**

| Uluel Details                              |                        |
|--------------------------------------------|------------------------|
| Order Number:                              | 122240661_1_1          |
| Customer Ref:                              | C61107                 |
| National Grid Reference:                   | 249520, 60060          |
| Slice:                                     | A                      |
| Site Area (Ha):                            | 0.11                   |
| Search Buffer (m):                         | 1000                   |
| Site Details<br>Plot 2, Delgany Drive, Ply | vmouth. Devon. PL6 8AH |
|                                            |                        |
|                                            |                        |
|                                            |                        |
|                                            |                        |