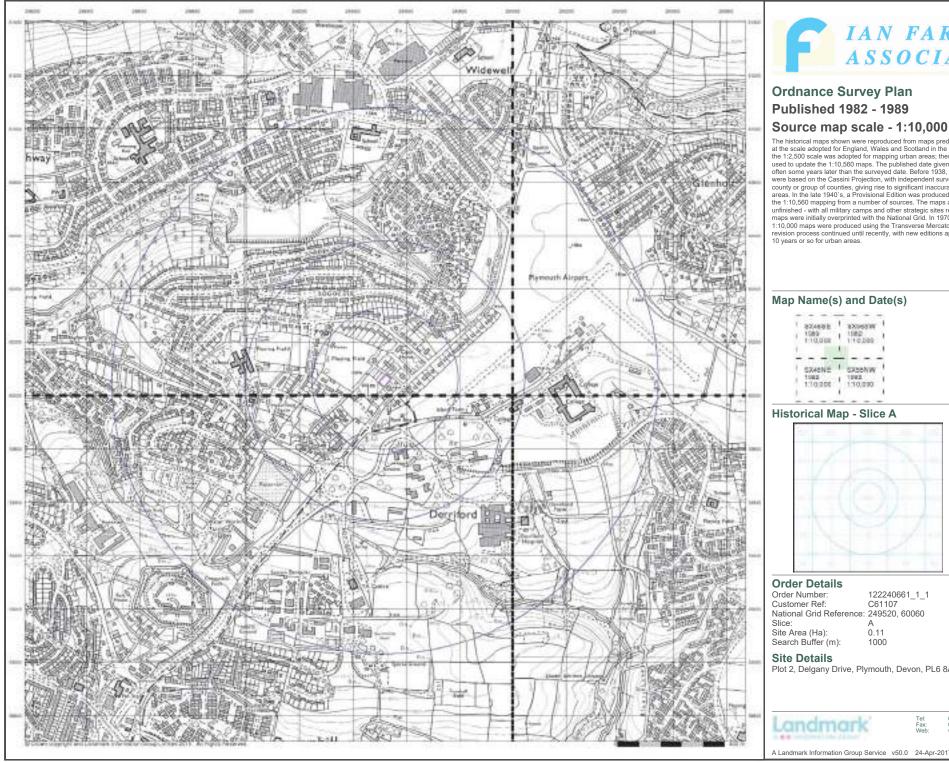

## Historical Mapping & Photography included:

| Mapping Type         | Scale    | Date        | Pg |
|----------------------|----------|-------------|----|
| Devon                | 1:10,560 | 1870        | 3  |
| Devon                | 1:10,560 | 1885 - 1886 | 4  |
| Devon                | 1:10,560 | 1907        | 5  |
| Devon                | 1:10,560 | 1919        | 6  |
| Devon                | 1:10,560 | 1933        | 7  |
| Devon                | 1:10,560 | 1938        | 8  |
| Ordnance Survey Plan | 1:10,000 | 1954        | 9  |
| Ordnance Survey Plan | 1:10,000 | 1957        | 10 |
| Ordnance Survey Plan | 1:10,000 | 1968        | 11 |
| Ordnance Survey Plan | 1:10,000 | 1976        | 12 |
| Plymouth             | 1:10,000 | 1981        | 13 |
| Ordnance Survey Plan | 1:10,000 | 1982 - 1989 | 14 |
| Ordnance Survey Plan | 1:10,000 | 1991 - 1995 | 1  |
| 10K Raster Mapping   | 1:10,000 | 1999        | 16 |
| 10K Raster Mapping   | 1:10,000 | 2006        | 17 |
| VectorMap Local      | 1:10.000 | 2017        | 18 |

#### Historical Map - Slice A

#### **Order Details**

| Uluel Details                              |                        |
|--------------------------------------------|------------------------|
| Order Number:                              | 122240661_1_1          |
| Customer Ref:                              | C61107                 |
| National Grid Reference:                   | 249520, 60060          |
| Slice:                                     | A                      |
| Site Area (Ha):                            | 0.11                   |
| Search Buffer (m):                         | 1000                   |
| Site Details<br>Plot 2, Delgany Drive, Ply | vmouth. Devon. PL6 8AH |
|                                            |                        |
|                                            |                        |
|                                            |                        |
|                                            |                        |