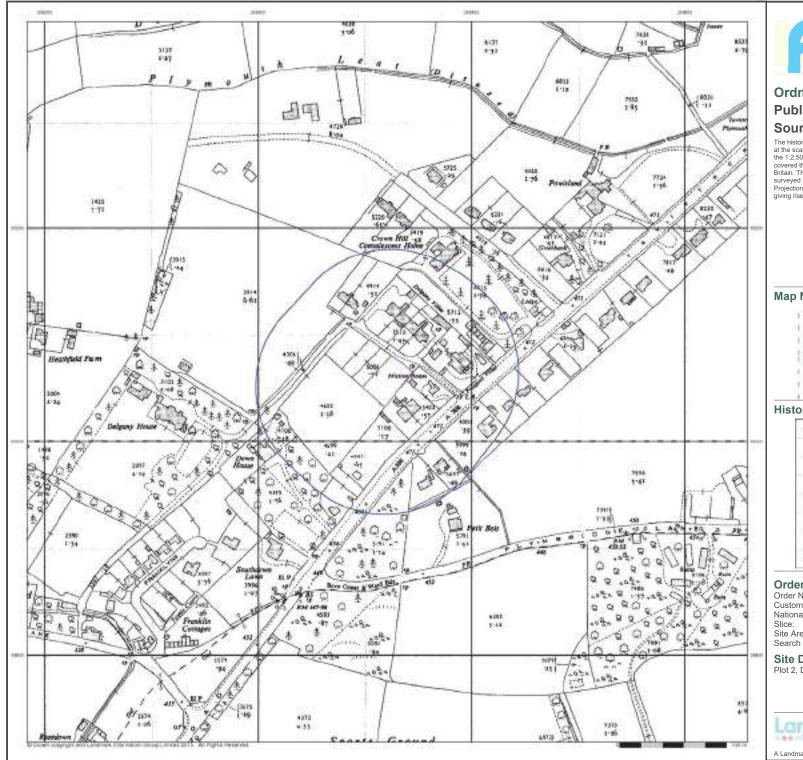

#### Historical Map - Slice A

#### **Order Details**

| Uluel Details                              |                        |
|--------------------------------------------|------------------------|
| Order Number:                              | 122240661_1_1          |
| Customer Ref:                              | C61107                 |
| National Grid Reference:                   | 249520, 60060          |
| Slice:                                     | A                      |
| Site Area (Ha):                            | 0.11                   |
| Search Buffer (m):                         | 1000                   |
| Site Details<br>Plot 2, Delgany Drive, Ply | vmouth. Devon. PL6 8AH |
|                                            |                        |
|                                            |                        |
|                                            |                        |
|                                            |                        |