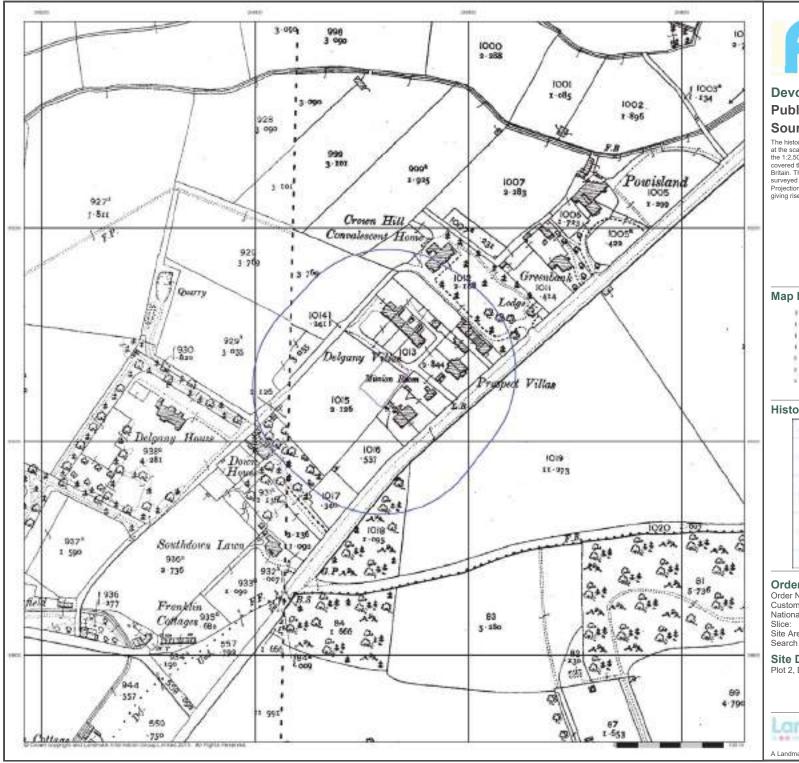

## Historical Mapping & Photography included:

| Mapping Type         | Scale    | Date        | Pg |
|----------------------|----------|-------------|----|
| Devon                | 1:10,560 | 1870        | 3  |
| Devon                | 1:10,560 | 1885 - 1886 | 4  |
| Devon                | 1:10,560 | 1907        | 5  |
| Devon                | 1:10,560 | 1919        | 6  |
| Devon                | 1:10,560 | 1933        | 7  |
| Devon                | 1:10,560 | 1938        | 8  |
| Ordnance Survey Plan | 1:10,000 | 1954        | 9  |
| Ordnance Survey Plan | 1:10,000 | 1957        | 10 |
| Ordnance Survey Plan | 1:10,000 | 1968        | 11 |
| Ordnance Survey Plan | 1:10,000 | 1976        | 12 |
| Plymouth             | 1:10,000 | 1981        | 13 |
| Ordnance Survey Plan | 1:10,000 | 1982 - 1989 | 14 |
| Ordnance Survey Plan | 1:10,000 | 1991 - 1995 | 1  |
| 10K Raster Mapping   | 1:10,000 | 1999        | 16 |
| 10K Raster Mapping   | 1:10,000 | 2006        | 17 |
| VectorMap Local      | 1:10.000 | 2017        | 18 |