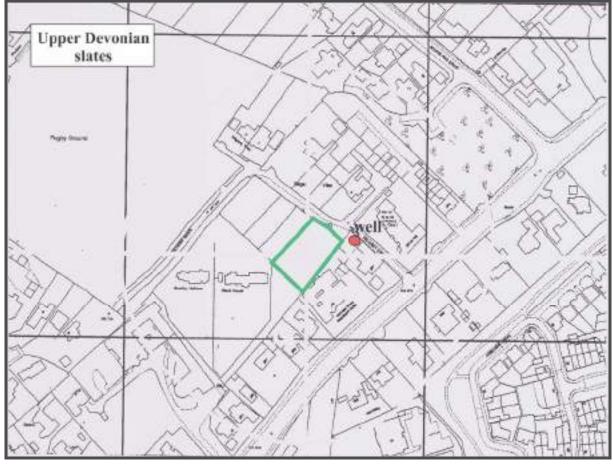

access Stope: underground excavation from which ore is extracted Streaming: extraction of tin ore (cassiterite) from alluvium Tailings: waste products of ore-dressing Underlie: angle of inclination from the vertical of a geological structure

## BIBLIOGRAPHY

British Regional Geology, South West England 1969 Collins, J.H., Observations on the West of England Mining Region 1912 Dines, H.G., The Metalliferous Mining Region of Southwest England 2 vols, 1956 Exeter University, Cornwall, Devon & Somerset Mineral Statistics 1845-1913 1987 Hamilton Jenkin, A.K., Mines and Miners of Cornwall Vols 1-16 & Devon Mines 2 Vols Henwood, W.J., Metalliferous Deposits of Cornwall & Devon 1843 Watson, J.Y., Compendium of British Mining 1843

# **MINING SEARCH PLAN** PLOT 4 DELGANY DRIVE, PLYMOUTH, DEVON.



WESTCOUNTRY MINES & PROPERTY SURVEYS GROVE FARM, EAST HILL BLACKWATER, TRURO CORNWALL TR4 8EG Tel/Fax: 01872 562837

#### MINE SEARCH PLAN

DRAWN BY: RB/SW

Not to ScaleP.Nat Grid Ref SX 495600DE-mail: info@westcountrymines.co.uk

Plan Ref: 60027 Date 02/05/2017

| ĸ                                                                                                                  | ΈY |
|--------------------------------------------------------------------------------------------------------------------|----|
| Accurate & approximate locations of known,<br>indicated and suspected shafts/wells<br>and their zone of influence. |    |
| Accurate & approximate locations of lodes<br>and crosscourses outcropping at surface.                              |    |
| Possible locations of iodes & crossc