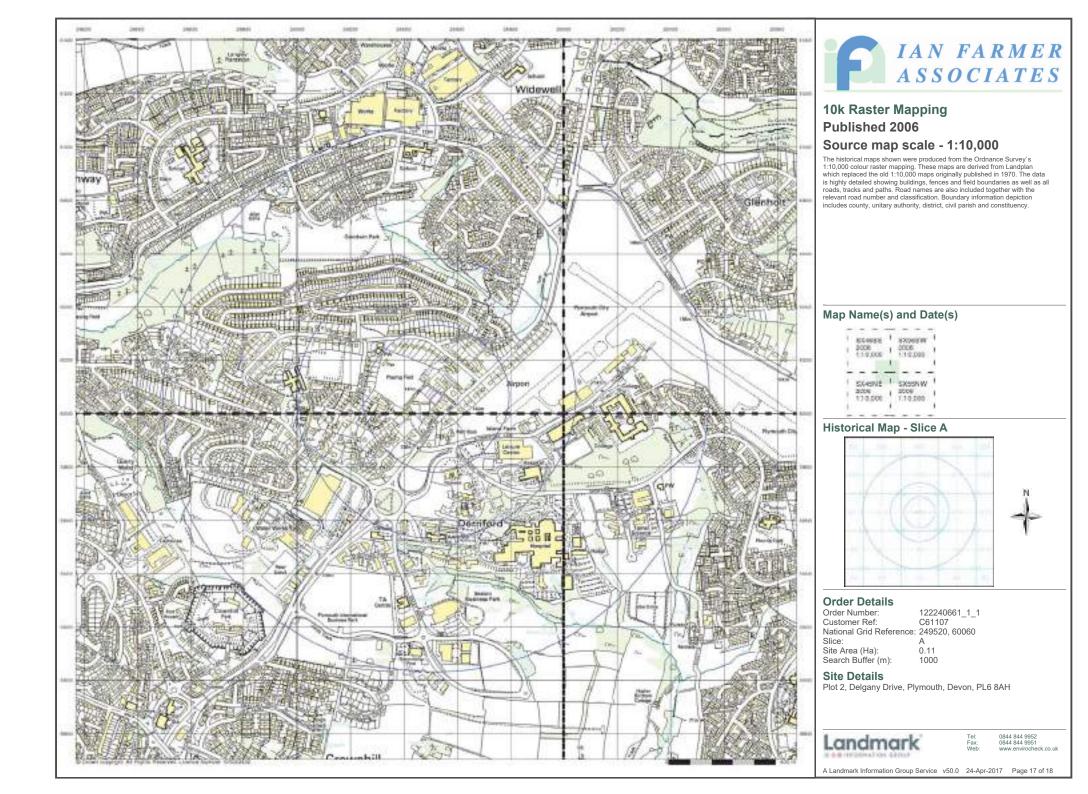

## Historical Mapping & Photography included:

| Mapping Type         | Scale    | Date        | Pg |
|----------------------|----------|-------------|----|
| Devon                | 1:10,560 | 1870        | 3  |
| Devon                | 1:10,560 | 1885 - 1886 | 4  |
| Devon                | 1:10,560 | 1907        | 5  |
| Devon                | 1:10,560 | 1919        | 6  |
| Devon                | 1:10,560 | 1933        | 7  |
| Devon                | 1:10,560 | 1938        | 8  |
| Ordnance Survey Plan | 1:10,000 | 1954        | 9  |
| Ordnance Survey Plan | 1:10,000 | 1957        | 10 |
| Ordnance Survey Plan | 1:10,000 | 1968        | 11 |
| Ordnance Survey Plan | 1:10,000 | 1976        | 12 |
| Plymouth             | 1:10,000 | 1981        | 13 |
| Ordnance Survey Plan | 1:10,000 | 1982 - 1989 | 14 |
| Ordnance Survey Plan | 1:10,000 | 1991 - 1995 | 1  |
| 10K Raster Mapping   | 1:10,000 | 1999        | 16 |
| 10K Raster Mapping   | 1:10,000 | 2006        | 17 |
| VectorMap Local      | 1:10.000 | 2017        | 18 |