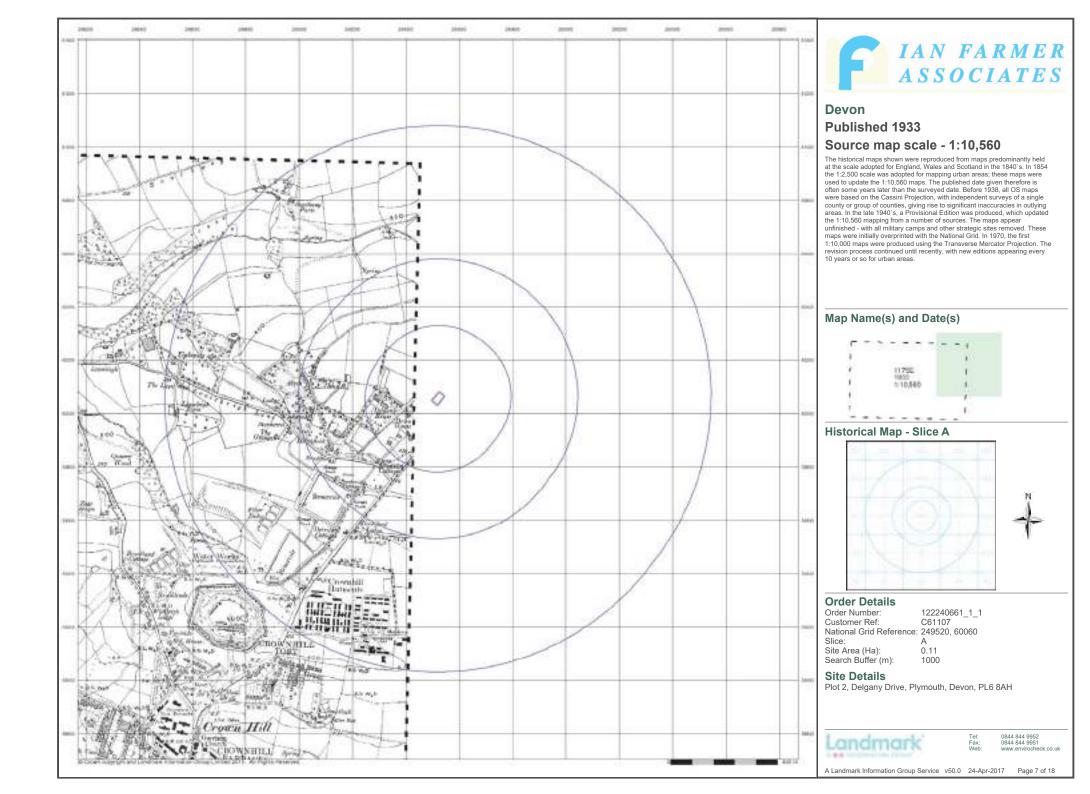

## Historical Mapping & Photography included:

| Mapping Type         | Scale    | Date        | Pg |
|----------------------|----------|-------------|----|
| Devon                | 1:10,560 | 1870        | 3  |
| Devon                | 1:10,560 | 1885 - 1886 | 4  |
| Devon                | 1:10,560 | 1907        | 5  |
| Devon                | 1:10,560 | 1919        | 6  |
| Devon                | 1:10,560 | 1933        | 7  |
| Devon                | 1:10,560 | 1938        | 8  |
| Ordnance Survey Plan | 1:10,000 | 1954        | 9  |
| Ordnance Survey Plan | 1:10,000 | 1957        | 10 |
| Ordnance Survey Plan | 1:10,000 | 1968        | 11 |
| Ordnance Survey Plan | 1:10,000 | 1976        | 12 |
| Plymouth             | 1:10,000 | 1981        | 13 |
| Ordnance Survey Plan | 1:10,000 | 1982 - 1989 | 14 |
| Ordnance Survey Plan | 1:10,000 | 1991 - 1995 | 1  |
| 10K Raster Mapping   | 1:10,000 | 1999        | 16 |
| 10K Raster Mapping   | 1:10,000 | 2006        | 17 |
| VectorMap Local      | 1:10.000 | 2017        | 18 |

#### Historical Map - Slice A

#### **Order Details**

| Uluel Details                              |                        |
|--------------------------------------------|------------------------|
| Order Number:                              | 122240661_1_1          |
| Customer Ref:                              | C61107                 |
| National Grid Reference:                   | 249520, 60060          |
| Slice:                                     | A                      |
| Site Area (Ha):                            | 0.11                   |
| Search Buffer (m):                         | 1000                   |
| Site Details<br>Plot 2, Delgany Drive, Ply | vmouth. Devon. PL6 8AH |
|                                            |                        |
|                                            |                        |
|                                            |                        |
|                                            |                        |