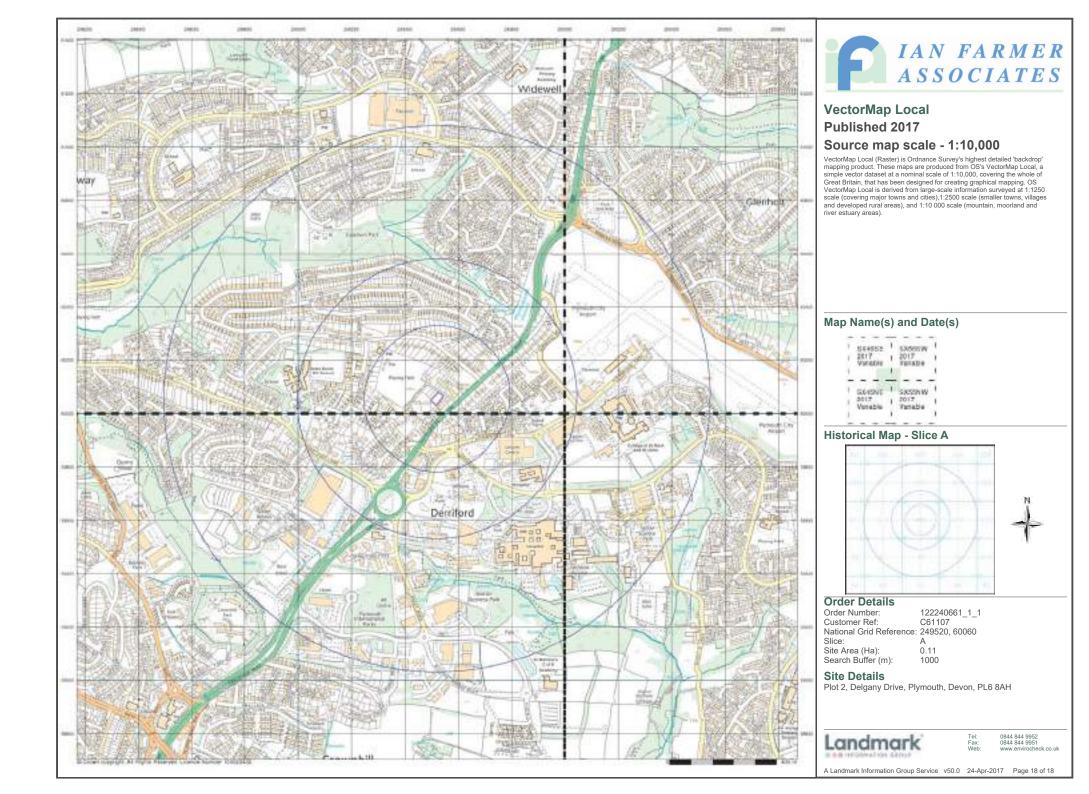

## Historical Mapping & Photography included:

| Mapping Type         | Scale    | Date        | Pg |
|----------------------|----------|-------------|----|
| Devon                | 1:10,560 | 1870        | 3  |
| Devon                | 1:10,560 | 1885 - 1886 | 4  |
| Devon                | 1:10,560 | 1907        | 5  |
| Devon                | 1:10,560 | 1919        | 6  |
| Devon                | 1:10,560 | 1933        | 7  |
| Devon                | 1:10,560 | 1938        | 8  |
| Ordnance Survey Plan | 1:10,000 | 1954        | 9  |
| Ordnance Survey Plan | 1:10,000 | 1957        | 10 |
| Ordnance Survey Plan | 1:10,000 | 1968        | 11 |
| Ordnance Survey Plan | 1:10,000 | 1976        | 12 |
| Plymouth             | 1:10,000 | 1981        | 13 |
| Ordnance Survey Plan | 1:10,000 | 1982 - 1989 | 14 |
| Ordnance Survey Plan | 1:10,000 | 1991 - 1995 | 1  |
| 10K Raster Mapping   | 1:10,000 | 1999        | 16 |
| 10K Raster Mapping   | 1:10,000 | 2006        | 17 |
| VectorMap Local      | 1:10.000 | 2017        | 18 |