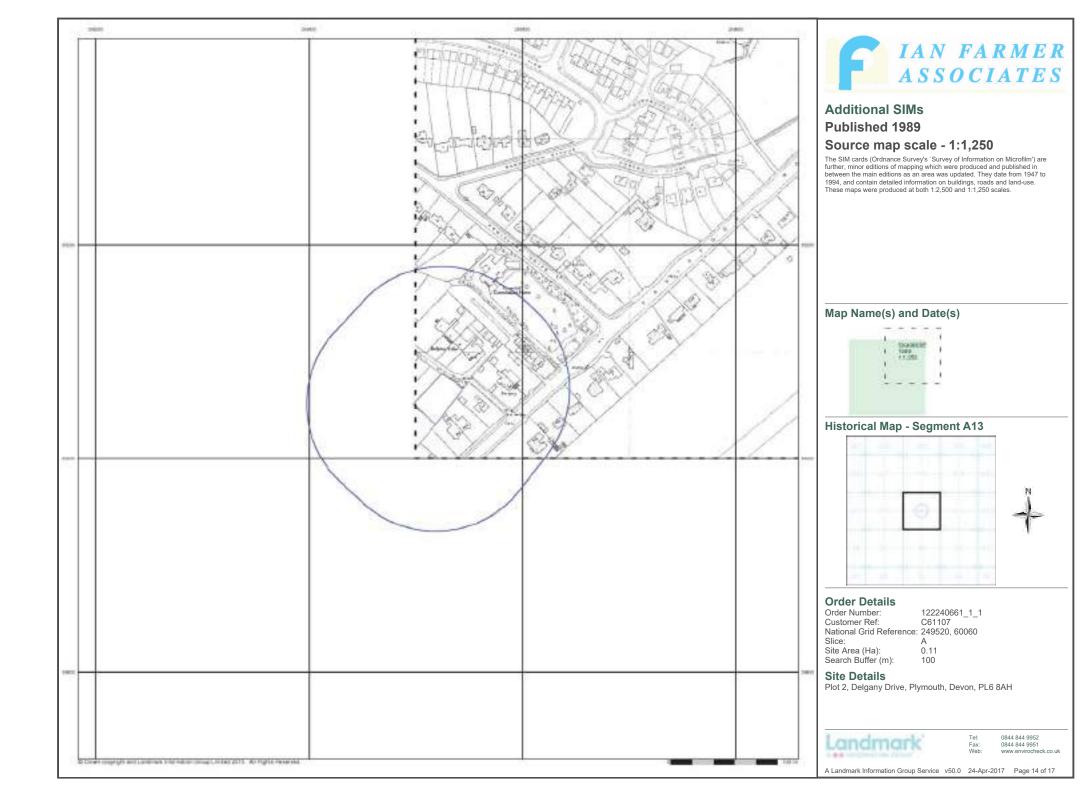

## Historical Mapping & Photography included:

| Mapping Type         | Scale    | Date        | Pg |
|----------------------|----------|-------------|----|
| Devon                | 1:10,560 | 1870        | 3  |
| Devon                | 1:10,560 | 1885 - 1886 | 4  |
| Devon                | 1:10,560 | 1907        | 5  |
| Devon                | 1:10,560 | 1919        | 6  |
| Devon                | 1:10,560 | 1933        | 7  |
| Devon                | 1:10,560 | 1938        | 8  |
| Ordnance Survey Plan | 1:10,000 | 1954        | 9  |
| Ordnance Survey Plan | 1:10,000 | 1957        | 10 |
| Ordnance Survey Plan | 1:10,000 | 1968        | 11 |
| Ordnance Survey Plan | 1:10,000 | 1976        | 12 |
| Plymouth             | 1:10,000 | 1981        | 13 |
| Ordnance Survey Plan | 1:10,000 | 1982 - 1989 | 14 |
| Ordnance Survey Plan | 1:10,000 | 1991 - 1995 | 1  |
| 10K Raster Mapping   | 1:10,000 | 1999        | 16 |
| 10K Raster Mapping   | 1:10,000 | 2006        | 17 |
| VectorMap Local      | 1:10.000 | 2017        | 18 |