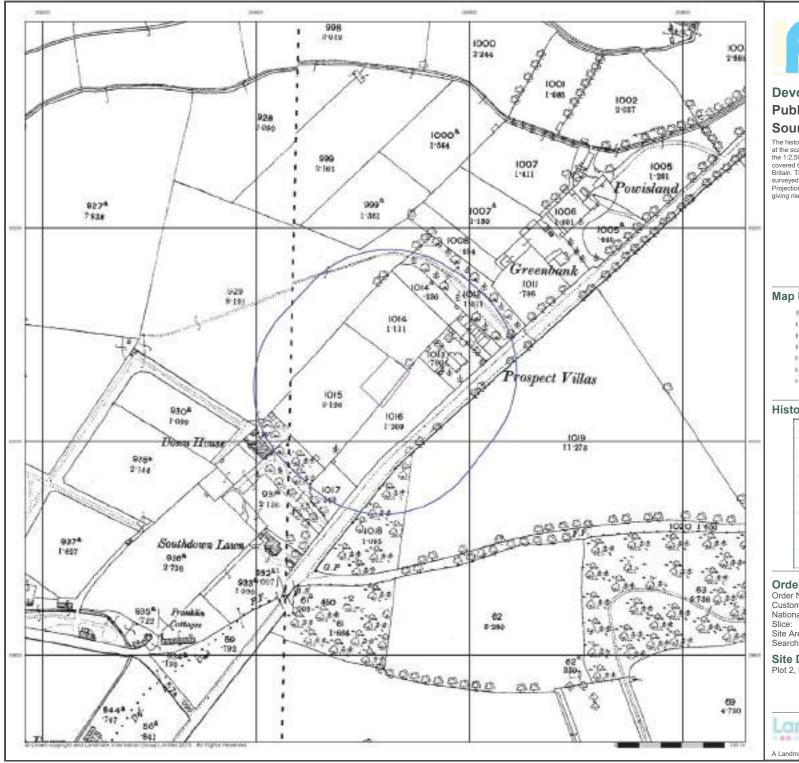

#### Historical Map - Slice A

#### **Order Details**

| Uluel Details                              |                        |
|--------------------------------------------|------------------------|
| Order Number:                              | 122240661_1_1          |
| Customer Ref:                              | C61107                 |
| National Grid Reference:                   | 249520, 60060          |
| Slice:                                     | A                      |
| Site Area (Ha):                            | 0.11                   |
| Search Buffer (m):                         | 1000                   |
| Site Details<br>Plot 2, Delgany Drive, Ply | vmouth. Devon. PL6 8AH |
|                                            |                        |
|                                            |                        |
|                                            |                        |
|                                            |                        |