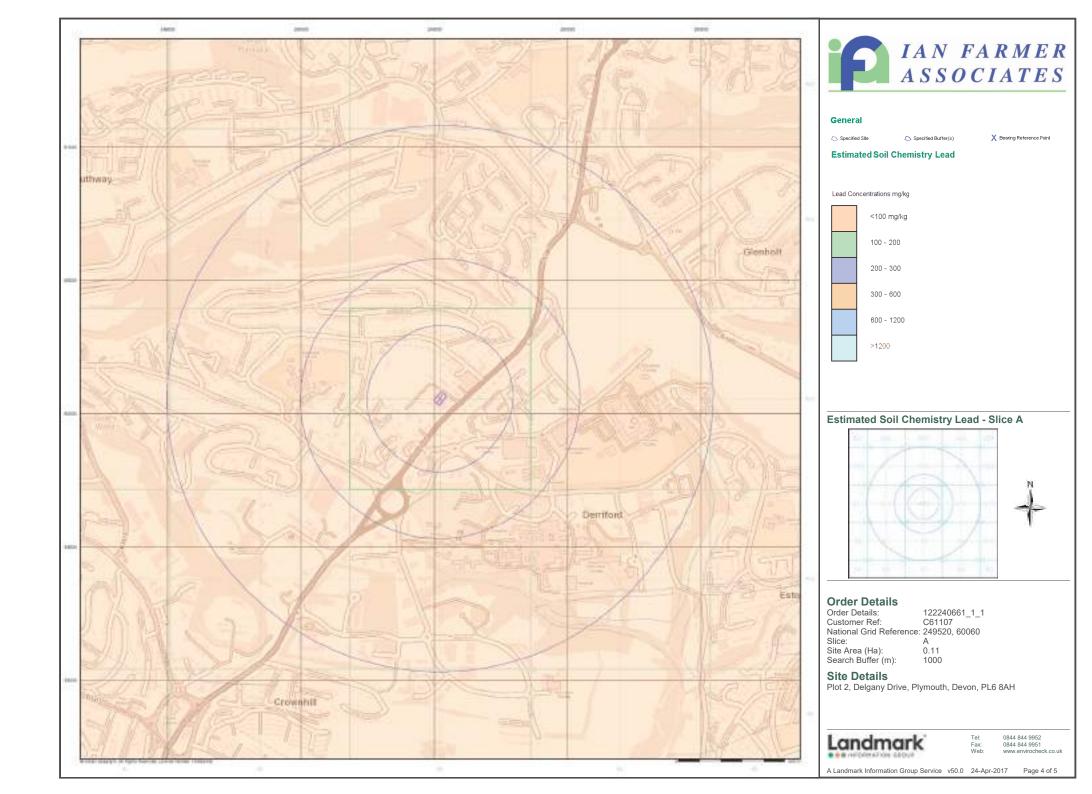

#### **Order Details**

| Uluel Details                              |                        |
|--------------------------------------------|------------------------|
| Order Number:                              | 122240661_1_1          |
| Customer Ref:                              | C61107                 |
| National Grid Reference:                   | 249520, 60060          |
| Slice:                                     | A                      |
| Site Area (Ha):                            | 0.11                   |
| Search Buffer (m):                         | 1000                   |
| Site Details<br>Plot 2, Delgany Drive, Ply | vmouth. Devon. PL6 8AH |
|                                            |                        |
|                                            |                        |
|                                            |                        |
|                                            |                        |