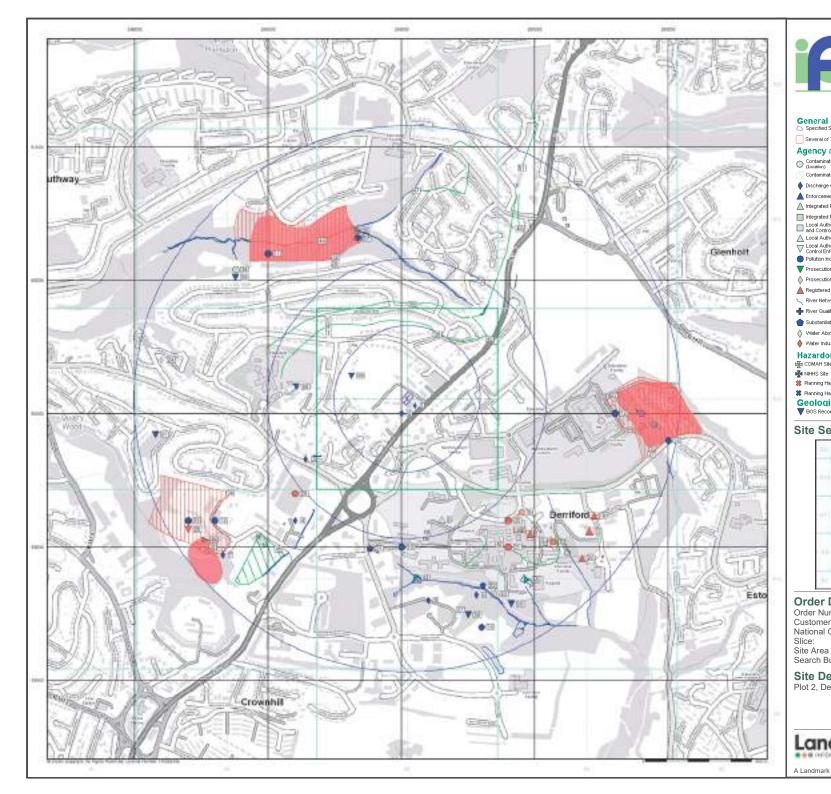

| Order Details         Order Number:       12224         Customer Ref:       C611         National Grid Reference:       24952         Slice:       A         Site Area (Ha):       0.111         Search Buffer (m):       100 | 07     |                      |            |                                                 |
|-------------------------------------------------------------------------------------------------------------------------------------------------------------------------------------------------------------------------------|--------|----------------------|------------|-------------------------------------------------|
| Site Details<br>Plot 2, Delgany Drive, Plymouth                                                                                                                                                                               | n, Dev | on, PL6              | 8AH        | ł                                               |
| Landmark                                                                                                                                                                                                                      |        | Tel:<br>Fax:<br>Web: | 084<br>www | 4 844 9952<br>4 844 9951<br>w.envirocheck.co.uk |
| A Landmark Information Group Service                                                                                                                                                                                          | v50.0  | 24-Apr-2             | 017        | Page 17 of 17                                   |

#### **Order Details**

| Uluel Details                              |                        |
|--------------------------------------------|------------------------|
| Order Number:                              | 122240661_1_1          |
| Customer Ref:                              | C61107                 |
| National Grid Reference:                   | 249520, 60060          |
| Slice:                                     | A                      |
| Site Area (Ha):                            | 0.11                   |
| Search Buffer (m):                         | 1000                   |
| Site Details<br>Plot 2, Delgany Drive, Ply | vmouth. Devon. PL6 8AH |
|                                            |                        |
|                                            |                        |
|                                            |                        |
|                                            |                        |