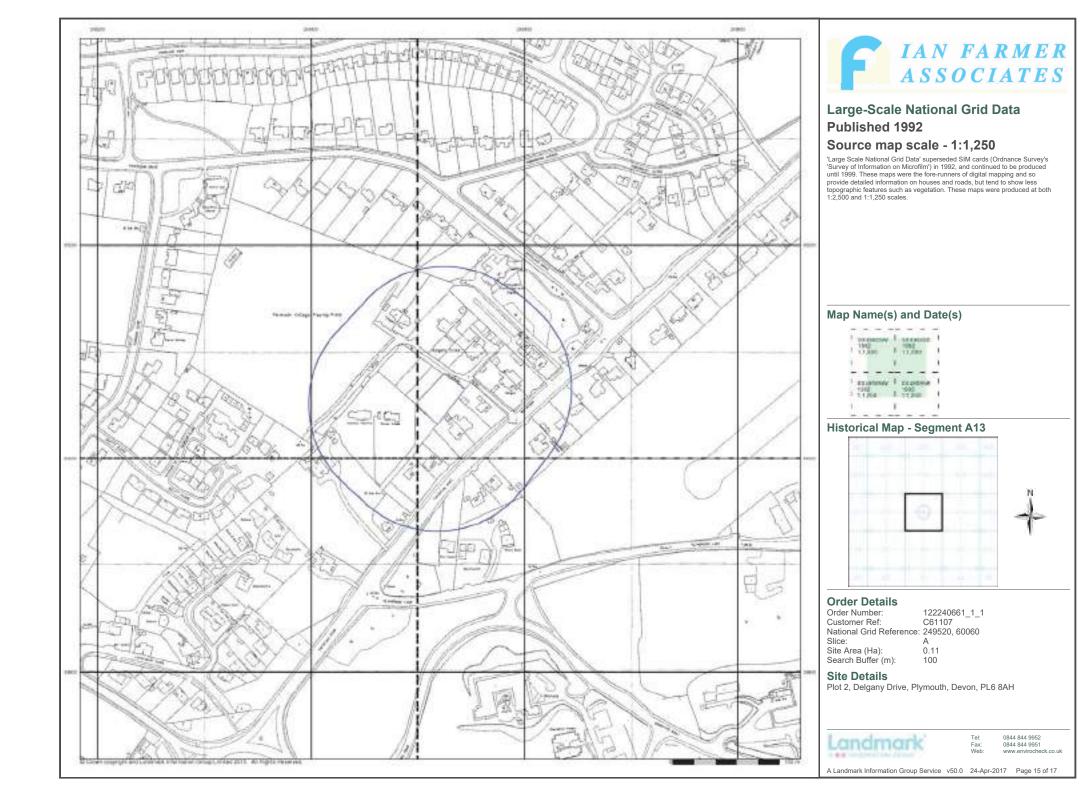

## Historical Mapping & Photography included:

| Mapping Type         | Scale    | Date        | Pg |
|----------------------|----------|-------------|----|
| Devon                | 1:10,560 | 1870        | 3  |
| Devon                | 1:10,560 | 1885 - 1886 | 4  |
| Devon                | 1:10,560 | 1907        | 5  |
| Devon                | 1:10,560 | 1919        | 6  |
| Devon                | 1:10,560 | 1933        | 7  |
| Devon                | 1:10,560 | 1938        | 8  |
| Ordnance Survey Plan | 1:10,000 | 1954        | 9  |
| Ordnance Survey Plan | 1:10,000 | 1957        | 10 |
| Ordnance Survey Plan | 1:10,000 | 1968        | 11 |
| Ordnance Survey Plan | 1:10,000 | 1976        | 12 |
| Plymouth             | 1:10,000 | 1981        | 13 |
| Ordnance Survey Plan | 1:10,000 | 1982 - 1989 | 14 |
| Ordnance Survey Plan | 1:10,000 | 1991 - 1995 | 1  |
| 10K Raster Mapping   | 1:10,000 | 1999        | 16 |
| 10K Raster Mapping   | 1:10,000 | 2006        | 17 |
| VectorMap Local      | 1:10.000 | 2017        | 18 |