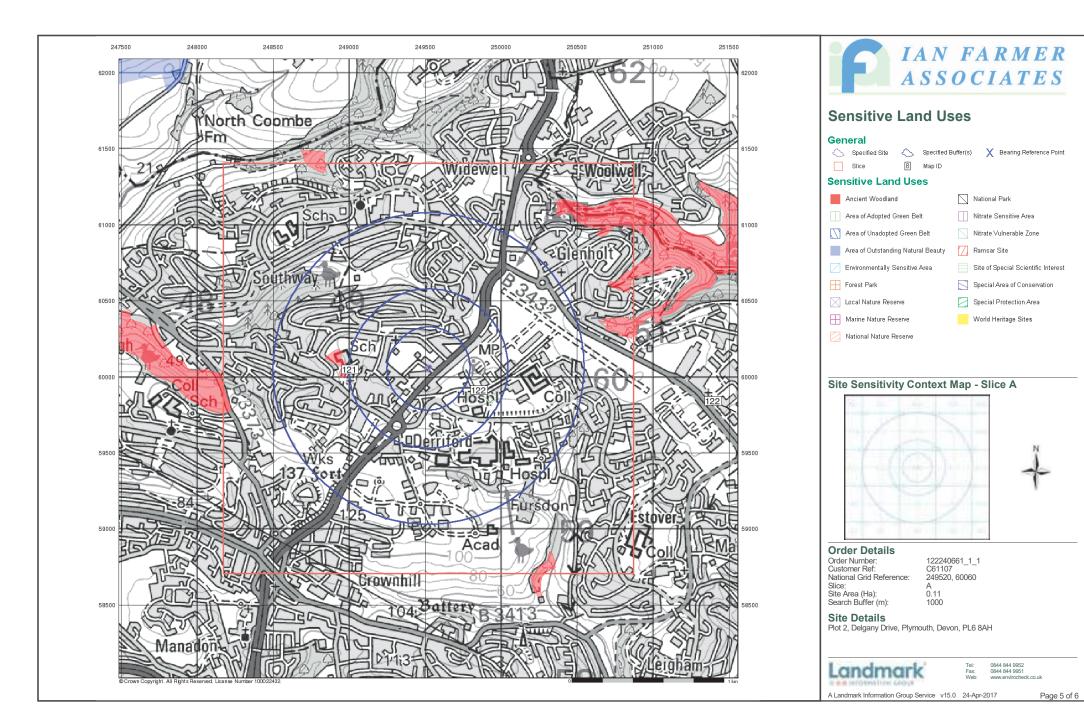

#### **Order Details**

| Uluel Details                              |                        |
|--------------------------------------------|------------------------|
| Order Number:                              | 122240661_1_1          |
| Customer Ref:                              | C61107                 |
| National Grid Reference:                   | 249520, 60060          |
| Slice:                                     | A                      |
| Site Area (Ha):                            | 0.11                   |
| Search Buffer (m):                         | 1000                   |
| Site Details<br>Plot 2, Delgany Drive, Ply | vmouth. Devon. PL6 8AH |
|                                            |                        |
|                                            |                        |
|                                            |                        |
|                                            |                        |