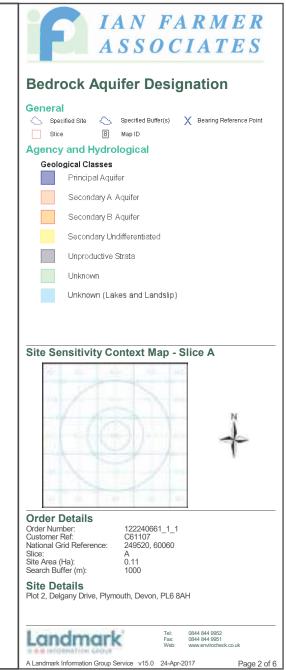

#### **Order Details**

| Uluel Details                              |                        |
|--------------------------------------------|------------------------|
| Order Number:                              | 122240661_1_1          |
| Customer Ref:                              | C61107                 |
| National Grid Reference:                   | 249520, 60060          |
| Slice:                                     | A                      |
| Site Area (Ha):                            | 0.11                   |
| Search Buffer (m):                         | 1000                   |
| Site Details<br>Plot 2, Delgany Drive, Ply | vmouth. Devon. PL6 8AH |
|                                            |                        |
|                                            |                        |
|                                            |                        |
|                                            |                        |