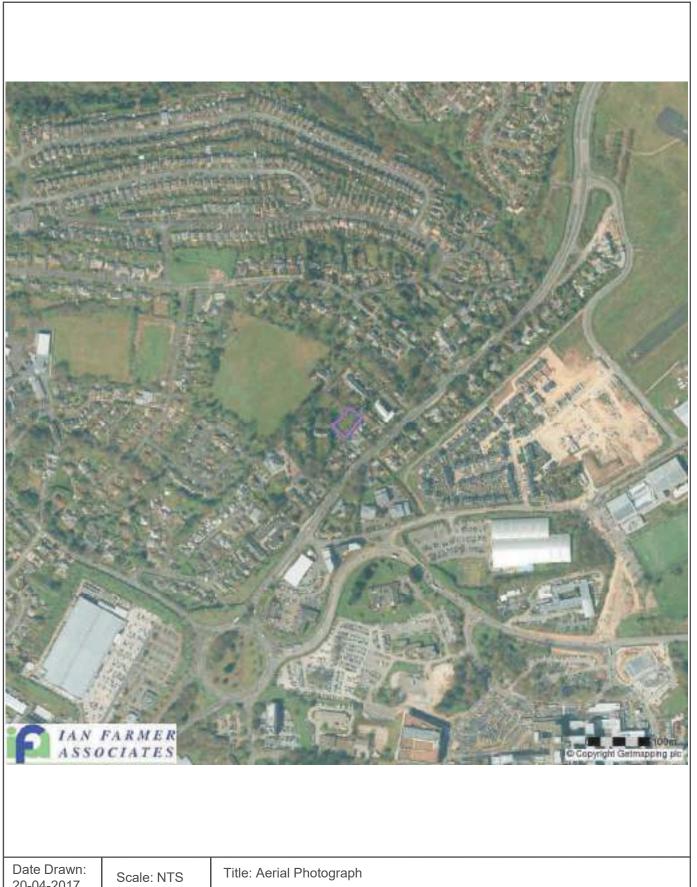

## Historical Aerial Photography Published 1999

This aerial photography was produced by Getmapping, these vertical aerial photographs provide a seamless, full colour survey of the whole of Great Britain

| Order Details         Order Number:       12224         Customer Ref:       C611         National Grid Reference:       24952         Slice:       A         Site Area (Ha):       0.111         Search Buffer (m):       100 | 07     |                      |            |                                                 |
|-------------------------------------------------------------------------------------------------------------------------------------------------------------------------------------------------------------------------------|--------|----------------------|------------|-------------------------------------------------|
| Site Details<br>Plot 2, Delgany Drive, Plymouth                                                                                                                                                                               | n, Dev | on, PL6              | 8AH        | ł                                               |
| Landmark                                                                                                                                                                                                                      |        | Tel:<br>Fax:<br>Web: | 084<br>www | 4 844 9952<br>4 844 9951<br>w.envirocheck.co.uk |
| A Landmark Information Group Service                                                                                                                                                                                          | v50.0  | 24-Apr-2             | 017        | Page 17 of 17                                   |