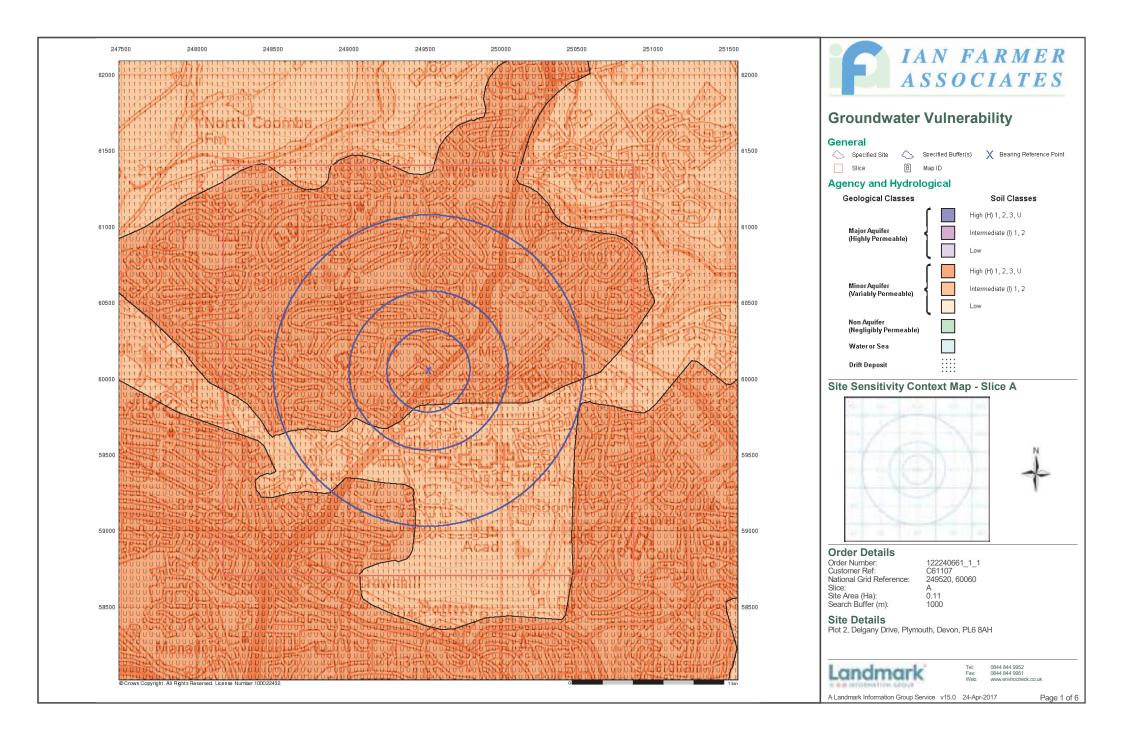

#### **Order Details**

| Uluel Details                              |                        |
|--------------------------------------------|------------------------|
| Order Number:                              | 122240661_1_1          |
| Customer Ref:                              | C61107                 |
| National Grid Reference:                   | 249520, 60060          |
| Slice:                                     | A                      |
| Site Area (Ha):                            | 0.11                   |
| Search Buffer (m):                         | 1000                   |
| Site Details<br>Plot 2, Delgany Drive, Ply | vmouth. Devon. PL6 8AH |
|                                            |                        |
|                                            |                        |
|                                            |                        |
|                                            |                        |