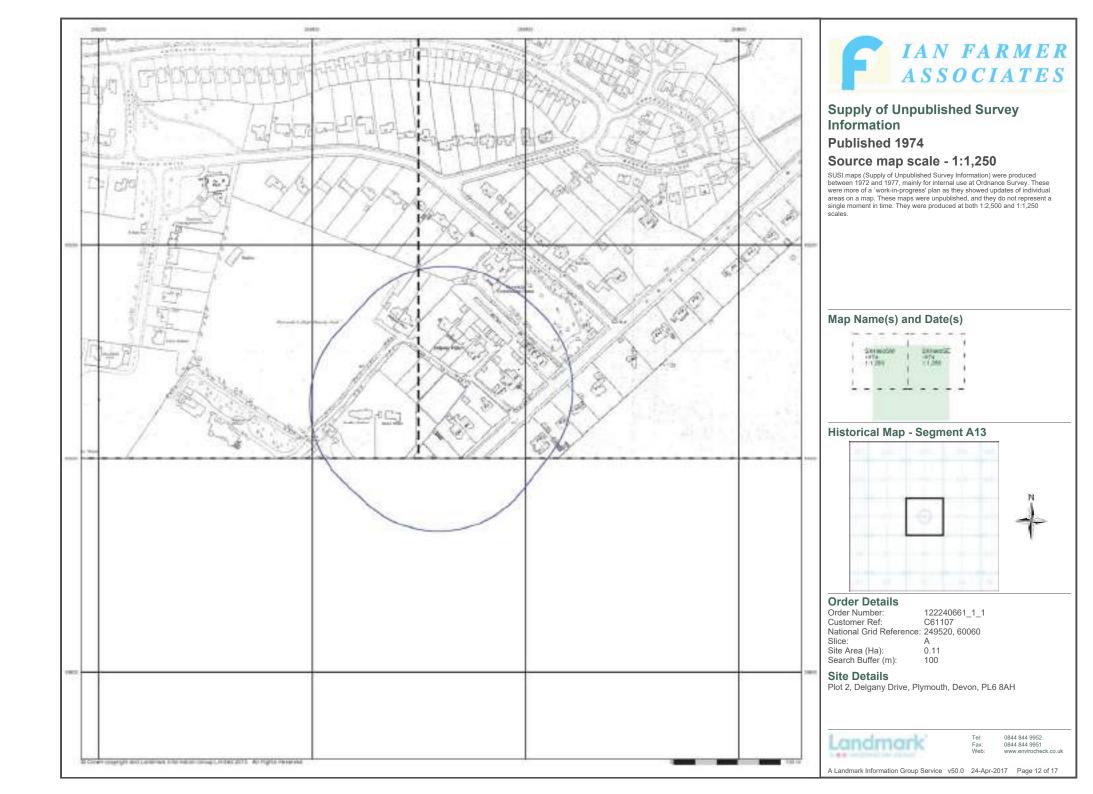

## Historical Mapping & Photography included:

| Mapping Type         | Scale    | Date        | Pg |
|----------------------|----------|-------------|----|
| Devon                | 1:10,560 | 1870        | 3  |
| Devon                | 1:10,560 | 1885 - 1886 | 4  |
| Devon                | 1:10,560 | 1907        | 5  |
| Devon                | 1:10,560 | 1919        | 6  |
| Devon                | 1:10,560 | 1933        | 7  |
| Devon                | 1:10,560 | 1938        | 8  |
| Ordnance Survey Plan | 1:10,000 | 1954        | 9  |
| Ordnance Survey Plan | 1:10,000 | 1957        | 10 |
| Ordnance Survey Plan | 1:10,000 | 1968        | 11 |
| Ordnance Survey Plan | 1:10,000 | 1976        | 12 |
| Plymouth             | 1:10,000 | 1981        | 13 |
| Ordnance Survey Plan | 1:10,000 | 1982 - 1989 | 14 |
| Ordnance Survey Plan | 1:10,000 | 1991 - 1995 | 1  |
| 10K Raster Mapping   | 1:10,000 | 1999        | 16 |
| 10K Raster Mapping   | 1:10,000 | 2006        | 17 |
| VectorMap Local      | 1:10.000 | 2017        | 18 |