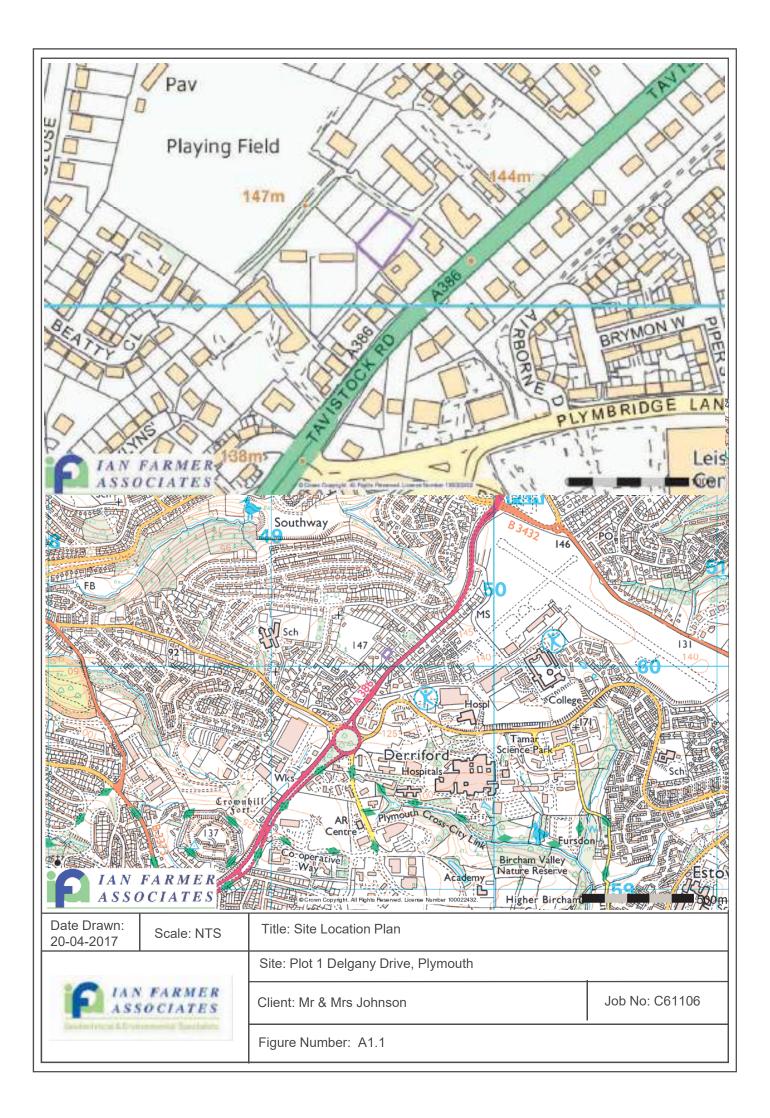

', CIRIA, 2001
- 8.11 Standards, 'Land Quality Managing Ground Conditions', Chapter 4, NHBC, 2010
- 8.12 The Environmental Protection Act, Part IIA, Section 78, 1990
- 8.13 Environment Act 1995, Section 57, DoE, 1995
- 8.14 Water Environment and Water Services (Scotland) Act, 2003
- 8.15 Planning Policy Statement 23: Planning and Pollution Control, ODPM, 2004
- 8.16 Science Report SC050021/SR2, '*Human health toxicological assessment of contaminants in soil*'. Environment Agency, 2009
- 8.17 Science Report SC050021/SR3, 'Updated technical background to the CLEA model'. Environment Agency, 2009

For and on behalf of Ian Farmer Associates (1998) Limited

L.V Quick Principal GeoEnvironmental Engineer BSc(Hons.) ACSM AIEMA

Alle

M.J Austin Regional Manager BEng FGS ACSM

APPENDIX 1 DRAWINGS





| 20-04-2017               | Scale: NTS              | Title: Aerial Photograph             |                |  |  |  |  |
|--------------------------|-------------------------|--------------------------------------|----------------|--|--|--|--|
|                          |                         | Site: Plot 4 Delgany Drive, Plymouth |                |  |  |  |  |
| IAN FARMER<br>ASSOCIATES |                         | Client: Mr & Mrs Johnson             | Job No: C61106 |  |  |  |  |
| Sector (New K.Coyn       | interesting Speciality, | Figure Number: A1.2                  |                |  |  |  |  |

SITE WALKOVER PHOTOGRAPHS









### ENVIRONMENTAL RISK

### **ENVIRONMENTAL RISK ASSESSMENT**

### A3.1 STATUTORY FRAMEWORK AND DEFINITIONS

A3.1.1 The statutory definition of '