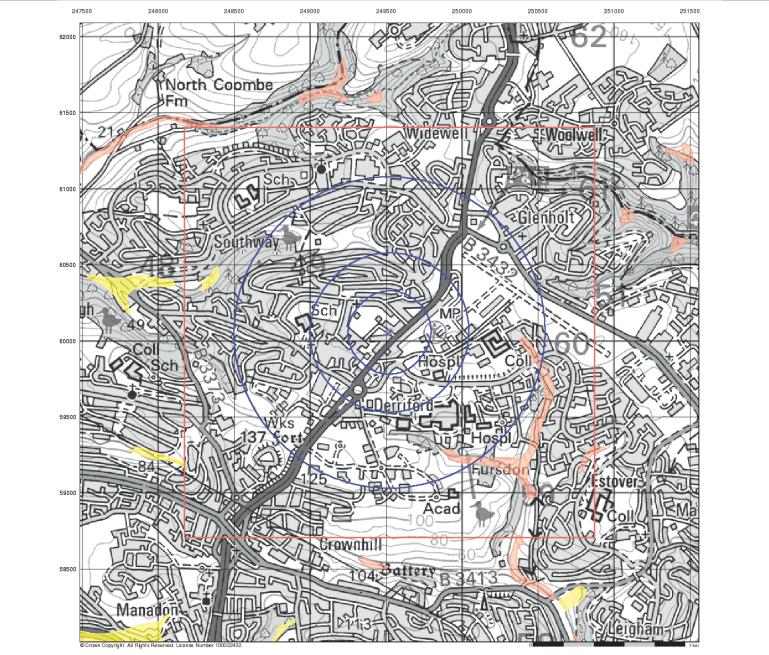

br>844 9951<br>.envirocheck.co.uk |
|--------------------------------------|-------|----------------------|------|--------------------------------------------|
| A Landmark Information Group Service | v50.0 | 24-Apr-2             | 017  | Page 4 of 5                                |





#### EA/NRW Suitability Map - Slice A



#### **Order Details**

| Order Number:            | 122240661_1_1 |
|--------------------------|---------------|
| Customer Ref:            | C61107        |
| lational Grid Reference: | 249520, 60060 |
| Slice:                   | A             |
| Site Area (Ha):          | 0.11          |
| Search Buffer (m):       | 1000          |
|                          |               |

#### Site Details Plot 2, Delgany Drive, Plymouth, Devon, PL6 8AH

































#### Index Map

For ease of identification, your site and buffer have been split into Slices, Segments and Quadrants. These are illustrated on the Index Map opposite and explained further below.

#### Slice

Slice Each slice represents a 1:10,000 plot area (2.7km x 2.7km) for your site and buffer. A large site and buffer may be made up of several slices (represented by a red outline), that are referenced by letters of the alphabet, starting from the bottom left corner of the slice "grid". This grid does not relate to National Grid lines but is designed to give best fit over the site and buffer.

#### Segment

A segment represents a 1:2,500 plot area. Segments that have plot files associated with them are shown in dark green, others in light blue. These are numbered from the b