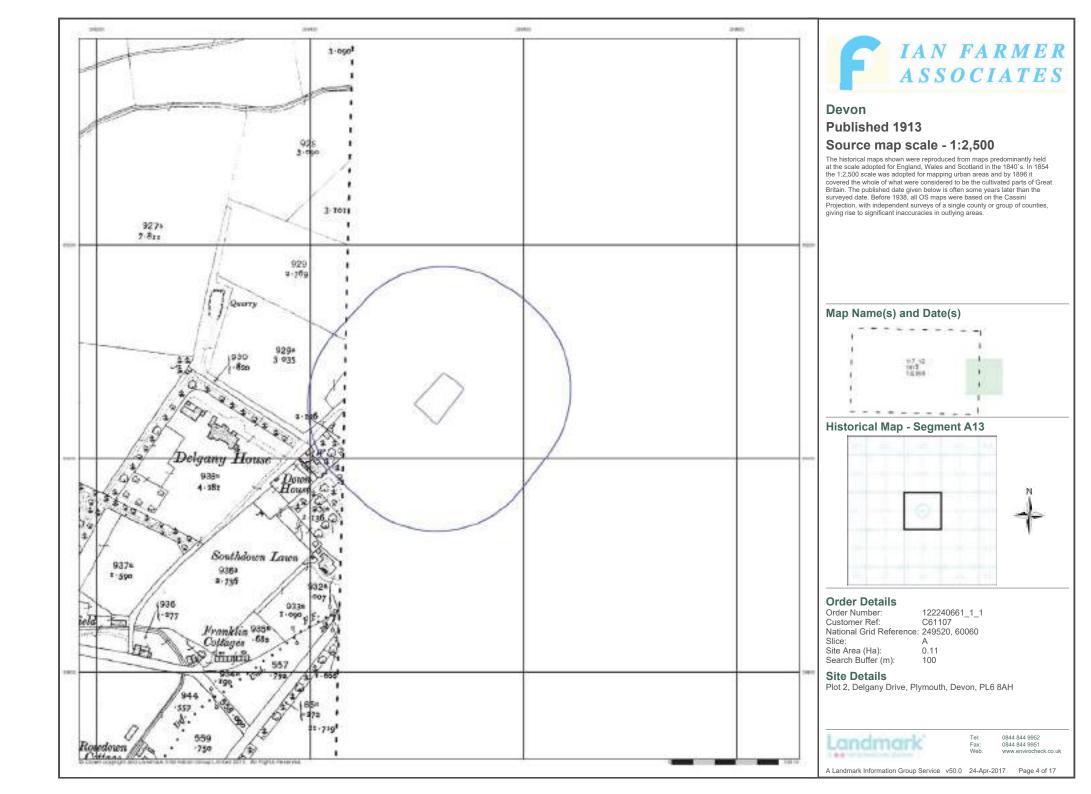

## Historical Mapping & Photography included:

| Mapping Type         | Scale    | Date        | Pg |
|----------------------|----------|-------------|----|
| Devon                | 1:10,560 | 1870        | 3  |
| Devon                | 1:10,560 | 1885 - 1886 | 4  |
| Devon                | 1:10,560 | 1907        | 5  |
| Devon                | 1:10,560 | 1919        | 6  |
| Devon                | 1:10,560 | 1933        | 7  |
| Devon                | 1:10,560 | 1938        | 8  |
| Ordnance Survey Plan | 1:10,000 | 1954        | 9  |
| Ordnance Survey Plan | 1:10,000 | 1957        | 10 |
| Ordnance Survey Plan | 1:10,000 | 1968        | 11 |
| Ordnance Survey Plan | 1:10,000 | 1976        | 12 |
| Plymouth             | 1:10,000 | 1981        | 13 |
| Ordnance Survey Plan | 1:10,000 | 1982 - 1989 | 14 |
| Ordnance Survey Plan | 1:10,000 | 1991 - 1995 | 1  |
| 10K Raster Mapping   | 1:10,000 | 1999        | 16 |
| 10K Raster Mapping   | 1:10,000 | 2006        | 17 |
| VectorMap Local      | 1:10.000 | 2017        | 18 |