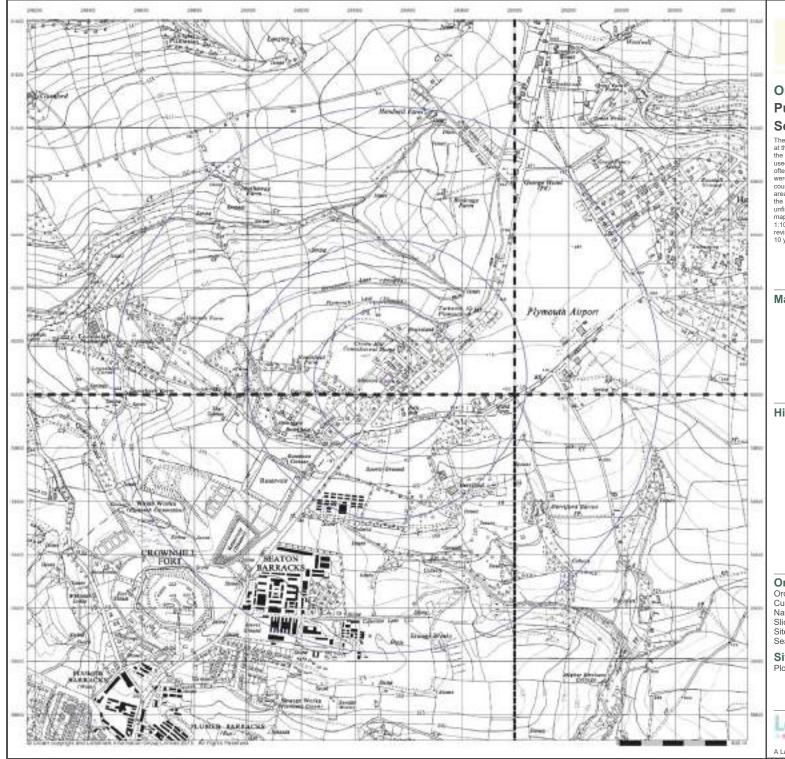

## Historical Mapping & Photography included:

| Mapping Type         | Scale    | Date        | Pg |
|----------------------|----------|-------------|----|
| Devon                | 1:10,560 | 1870        | 3  |
| Devon                | 1:10,560 | 1885 - 1886 | 4  |
| Devon                | 1:10,560 | 1907        | 5  |
| Devon                | 1:10,560 | 1919        | 6  |
| Devon                | 1:10,560 | 1933        | 7  |
| Devon                | 1:10,560 | 1938        | 8  |
| Ordnance Survey Plan | 1:10,000 | 1954        | 9  |
| Ordnance Survey Plan | 1:10,000 | 1957        | 10 |
| Ordnance Survey Plan | 1:10,000 | 1968        | 11 |
| Ordnance Survey Plan | 1:10,000 | 1976        | 12 |
| Plymouth             | 1:10,000 | 1981        | 13 |
| Ordnance Survey Plan | 1:10,000 | 1982 - 1989 | 14 |
| Ordnance Survey Plan | 1:10,000 | 1991 - 1995 | 1  |
| 10K Raster Mapping   | 1:10,000 | 1999        | 16 |
| 10K Raster Mapping   | 1:10,000 | 2006        | 17 |
| VectorMap Local      | 1:10.000 | 2017        | 18 |

#### Historical Map - Slice A

#### **Order Details**

| Uluel Details                              |                        |
|--------------------------------------------|------------------------|
| Order Number:                              | 122240661_1_1          |
| Customer Ref:                              | C61107                 |
| National Grid Reference:                   | 249520, 60060          |
| Slice:                                     | A                      |
| Site Area (Ha):                            | 0.11                   |
| Search Buffer (m):                         | 1000                   |
| Site Details<br>Plot 2, Delgany Drive, Ply | vmouth. Devon. PL6 8AH |
|                                            |                        |
|                                            |                        |
|                                            |                        |
|                                            |                        |