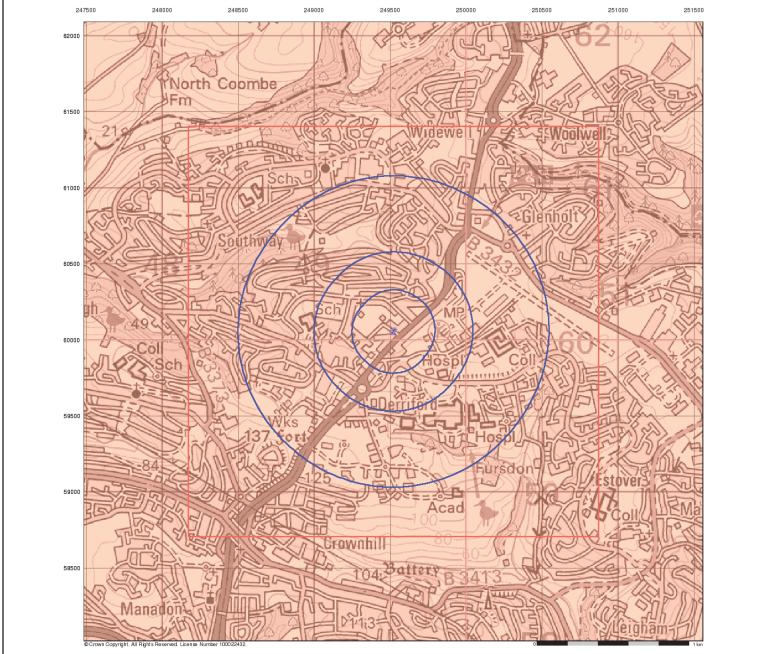

952<br>844 9951<br>.envirocheck.co.uk |
|--------------------------------------|-------|----------------------|------|--------------------------------------------|
| A Landmark Information Group Service | v50.0 | 24-Apr-2             | 017  | Page 4 of 5                                |





#### EA/NRW Suitability Map - Slice A



#### **Order Details**

| Order Number:            | 122240661_1_1 |
|--------------------------|---------------|
| Customer Ref:            | C61107        |
| lational Grid Reference: | 249520, 60060 |
| Slice:                   | A             |
| Site Area (Ha):          | 0.11          |
| Search Buffer (m):       | 1000          |
|                          |               |

#### Site Details Plot 2, Delgany Drive, Plymouth, Devon, PL6 8AH

































#### Index Map

For ease of identification, your site and buffer have been split into Slices, Segments and Quadrants. These are illustrated on the Index Map opposite and explained further below.

#### Slice

Slice Each slice represents a 1:10,000 plot area (2.7km x 2.7km) for your site and buffer. A large site and buffer may be made up of several slices (represented by a red outline), that are referenced by letters of the alphabet, starting from the bottom left corner of the slice "grid". This grid does not relate to National Grid lines but is designed to give best fit over the site and buffer.

#### Segment

A segment represents a 1:2,500 plot area. Segments that have plot files associated with them are shown in dark green, others in light blue. These are numbered from t