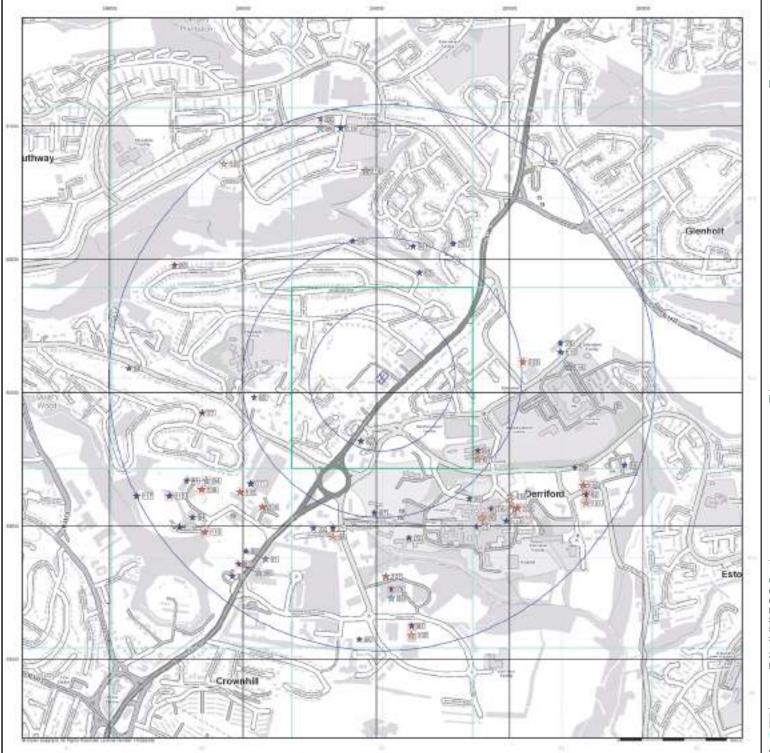

| Order Details         Order Number:       12224         Customer Ref:       C611         National Grid Reference:       24952         Slice:       A         Site Area (Ha):       0.111         Search Buffer (m):       100 | 07     |                      |            |                                                 |
|-------------------------------------------------------------------------------------------------------------------------------------------------------------------------------------------------------------------------------|--------|----------------------|------------|-------------------------------------------------|
| Site Details<br>Plot 2, Delgany Drive, Plymouth                                                                                                                                                                               | n, Dev | on, PL6              | 8AH        | ł                                               |
| Landmark                                                                                                                                                                                                                      |        | Tel:<br>Fax:<br>Web: | 084<br>www | 4 844 9952<br>4 844 9951<br>w.envirocheck.co.uk |
| A Landmark Information Group Service                                                                                                                                                                                          | v50.0  | 24-Apr-2             | 017        | Page 17 of 17                                   |

#### **Order Details**

| Uluel Details                              |                        |
|--------------------------------------------|------------------------|
| Order Number:                              | 122240661_1_1          |
| Customer Ref:                              | C61107                 |
| National Grid Reference:                   | 249520, 60060          |
| Slice:                                     | A                      |
| Site Area (Ha):                            | 0.11                   |
| Search Buffer (m):                         | 1000                   |
| Site Details<br>Plot 2, Delgany Drive, Ply | vmouth. Devon. PL6 8AH |
|                                            |                        |
|                                            |                        |
|                                            |                        |
|                                            |                        |