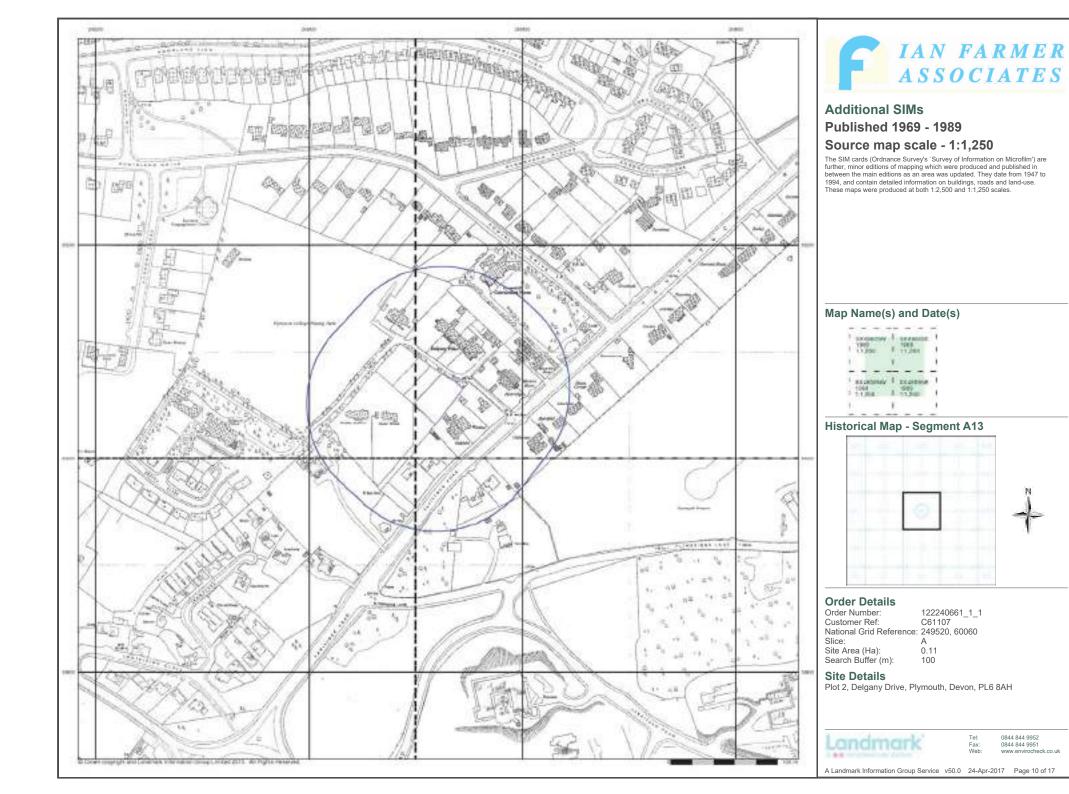

## Historical Mapping & Photography included:

| Mapping Type         | Scale    | Date        | Pg |
|----------------------|----------|-------------|----|
| Devon                | 1:10,560 | 1870        | 3  |
| Devon                | 1:10,560 | 1885 - 1886 | 4  |
| Devon                | 1:10,560 | 1907        | 5  |
| Devon                | 1:10,560 | 1919        | 6  |
| Devon                | 1:10,560 | 1933        | 7  |
| Devon                | 1:10,560 | 1938        | 8  |
| Ordnance Survey Plan | 1:10,000 | 1954        | 9  |
| Ordnance Survey Plan | 1:10,000 | 1957        | 10 |
| Ordnance Survey Plan | 1:10,000 | 1968        | 11 |
| Ordnance Survey Plan | 1:10,000 | 1976        | 12 |
| Plymouth             | 1:10,000 | 1981        | 13 |
| Ordnance Survey Plan | 1:10,000 | 1982 - 1989 | 14 |
| Ordnance Survey Plan | 1:10,000 | 1991 - 1995 | 1  |
| 10K Raster Mapping   | 1:10,000 | 1999        | 16 |
| 10K Raster Mapping   | 1:10,000 | 2006        | 17 |
| VectorMap Local      | 1:10.000 | 2017        | 18 |