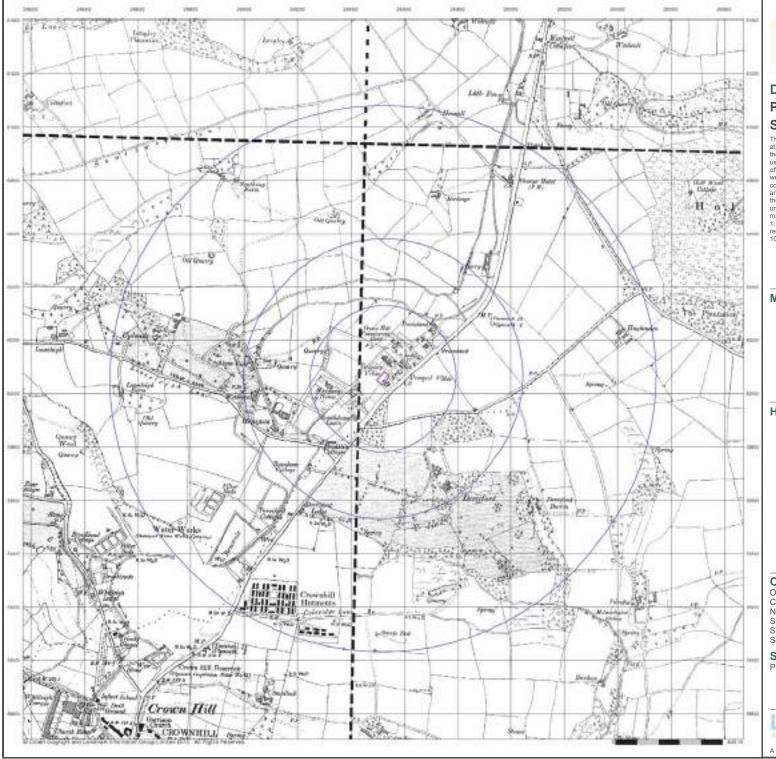

## Historical Mapping & Photography included:

| Mapping Type         | Scale    | Date        | Pg |
|----------------------|----------|-------------|----|
| Devon                | 1:10,560 | 1870        | 3  |
| Devon                | 1:10,560 | 1885 - 1886 | 4  |
| Devon                | 1:10,560 | 1907        | 5  |
| Devon                | 1:10,560 | 1919        | 6  |
| Devon                | 1:10,560 | 1933        | 7  |
| Devon                | 1:10,560 | 1938        | 8  |
| Ordnance Survey Plan | 1:10,000 | 1954        | 9  |
| Ordnance Survey Plan | 1:10,000 | 1957        | 10 |
| Ordnance Survey Plan | 1:10,000 | 1968        | 11 |
| Ordnance Survey Plan | 1:10,000 | 1976        | 12 |
| Plymouth             | 1:10,000 | 1981        | 13 |
| Ordnance Survey Plan | 1:10,000 | 1982 - 1989 | 14 |
| Ordnance Survey Plan | 1:10,000 | 1991 - 1995 | 1  |
| 10K Raster Mapping   | 1:10,000 | 1999        | 16 |
| 10K Raster Mapping   | 1:10,000 | 2006        | 17 |
| VectorMap Local      | 1:10.000 | 2017        | 18 |