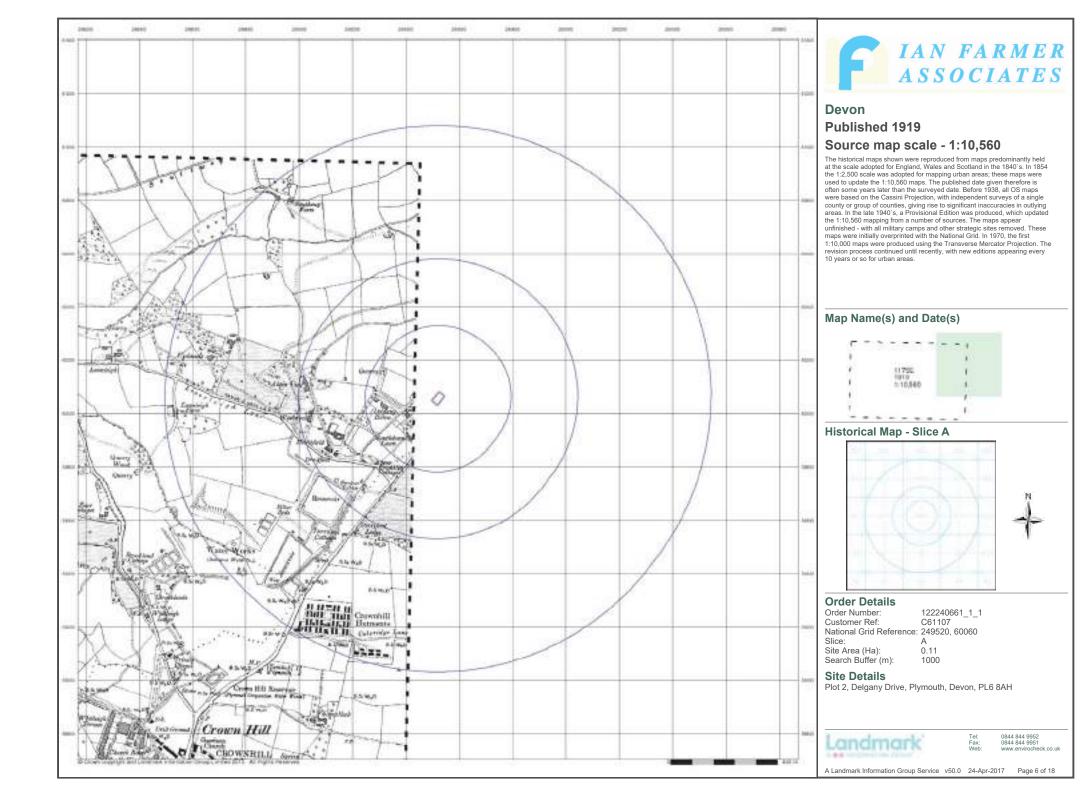

## Historical Mapping & Photography included:

| Mapping Type         | Scale    | Date        | Pg |
|----------------------|----------|-------------|----|
| Devon                | 1:10,560 | 1870        | 3  |
| Devon                | 1:10,560 | 1885 - 1886 | 4  |
| Devon                | 1:10,560 | 1907        | 5  |
| Devon                | 1:10,560 | 1919        | 6  |
| Devon                | 1:10,560 | 1933        | 7  |
| Devon                | 1:10,560 | 1938        | 8  |
| Ordnance Survey Plan | 1:10,000 | 1954        | 9  |
| Ordnance Survey Plan | 1:10,000 | 1957        | 10 |
| Ordnance Survey Plan | 1:10,000 | 1968        | 11 |
| Ordnance Survey Plan | 1:10,000 | 1976        | 12 |
| Plymouth             | 1:10,000 | 1981        | 13 |
| Ordnance Survey Plan | 1:10,000 | 1982 - 1989 | 14 |
| Ordnance Survey Plan | 1:10,000 | 1991 - 1995 | 1  |
| 10K Raster Mapping   | 1:10,000 | 1999        | 16 |
| 10K Raster Mapping   | 1:10,000 | 2006        | 17 |
| VectorMap Local      | 1:10.000 | 2017        | 18 |

#### **Order Details**

| Uluel Details                              |                        |
|--------------------------------------------|------------------------|
| Order Number:                              | 122240661_1_1          |
| Customer Ref:                              | C61107                 |
| National Grid Reference:                   | 249520, 60060          |
| Slice:                                     | A                      |
| Site Area (Ha):                            | 0.11                   |
| Search Buffer (m):                         | 1000                   |
| Site Details<br>Plot 2, Delgany Drive, Ply | vmouth. Devon. PL6 8AH |
|                                            |                        |
|                                            |                        |
|                                            |                        |
|                                            |                        |