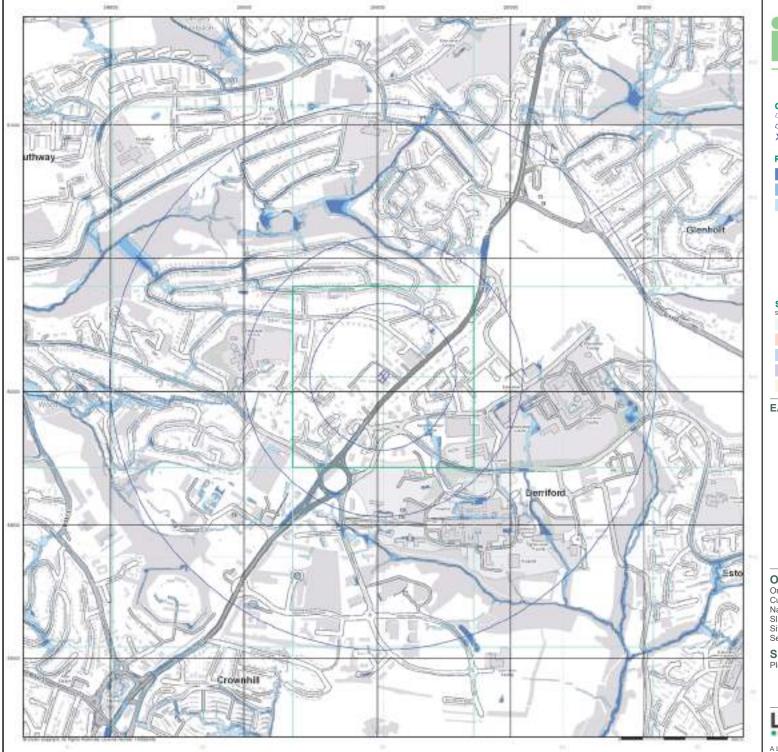

#### Historical Map - Slice A

#### **Order Details**

| Uluel Details                              |                        |
|--------------------------------------------|------------------------|
| Order Number:                              | 122240661_1_1          |
| Customer Ref:                              | C61107                 |
| National Grid Reference:                   | 249520, 60060          |
| Slice:                                     | A                      |
| Site Area (Ha):                            | 0.11                   |
| Search Buffer (m):                         | 1000                   |
| Site Details<br>Plot 2, Delgany Drive, Ply | vmouth. Devon. PL6 8AH |
|                                            |                        |
|                                            |                        |
|                                            |                        |
|                                            |                        |