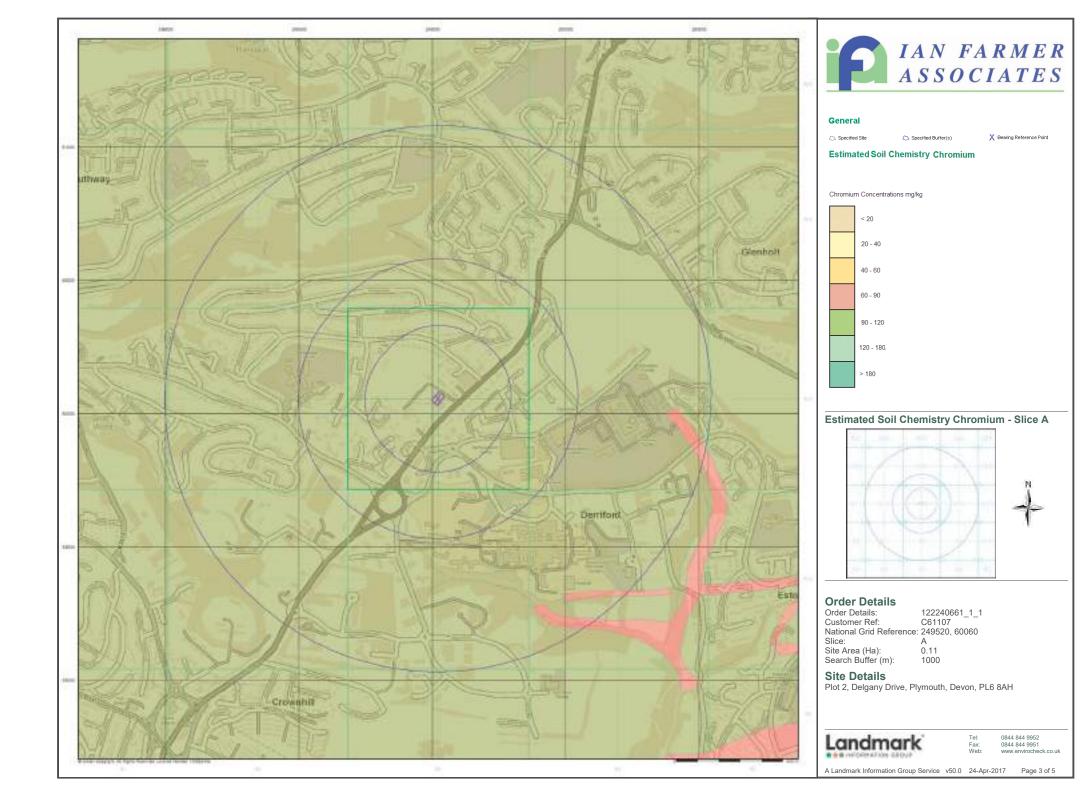

#### **Order Details**

| Uluel Details                              |                        |
|--------------------------------------------|------------------------|
| Order Number:                              | 122240661_1_1          |
| Customer Ref:                              | C61107                 |
| National Grid Reference:                   | 249520, 60060          |
| Slice:                                     | A                      |
| Site Area (Ha):                            | 0.11                   |
| Search Buffer (m):                         | 1000                   |
| Site Details<br>Plot 2, Delgany Drive, Ply | vmouth. Devon. PL6 8AH |
|                                            |                        |
|                                            |                        |
|                                            |                        |
|                                            |                        |