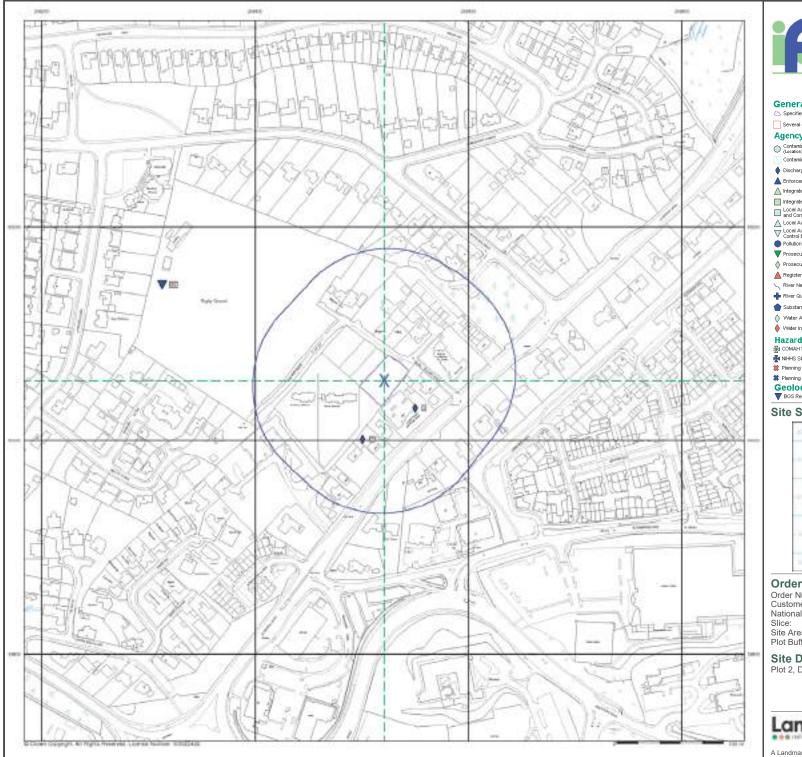

#### **Order Details**

| Uluel Details                              |                        |
|--------------------------------------------|------------------------|
| Order Number:                              | 122240661_1_1          |
| Customer Ref:                              | C61107                 |
| National Grid Reference:                   | 249520, 60060          |
| Slice:                                     | A                      |
| Site Area (Ha):                            | 0.11                   |
| Search Buffer (m):                         | 1000                   |
| Site Details<br>Plot 2, Delgany Drive, Ply | vmouth. Devon. PL6 8AH |
|                                            |                        |
|                                            |                        |
|                                            |                        |
|                                            |                        |