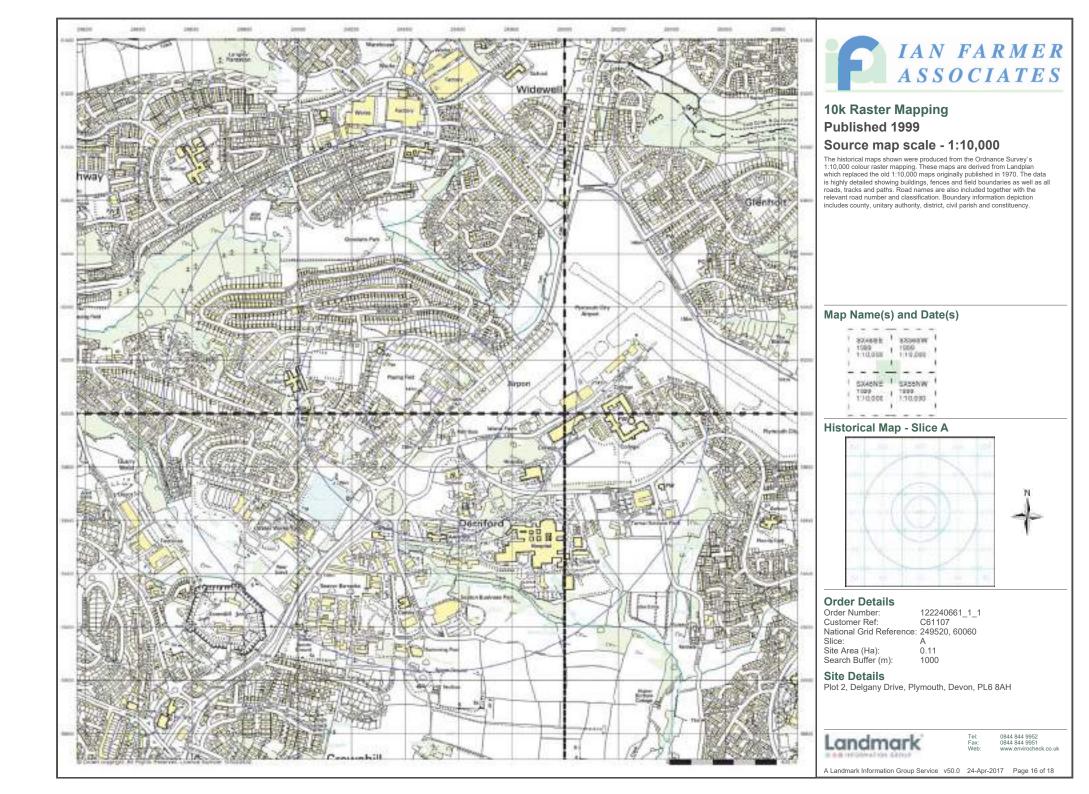

## Historical Mapping & Photography included:

| Mapping Type         | Scale    | Date        | Pg |
|----------------------|----------|-------------|----|
| Devon                | 1:10,560 | 1870        | 3  |
| Devon                | 1:10,560 | 1885 - 1886 | 4  |
| Devon                | 1:10,560 | 1907        | 5  |
| Devon                | 1:10,560 | 1919        | 6  |
| Devon                | 1:10,560 | 1933        | 7  |
| Devon                | 1:10,560 | 1938        | 8  |
| Ordnance Survey Plan | 1:10,000 | 1954        | 9  |
| Ordnance Survey Plan | 1:10,000 | 1957        | 10 |
| Ordnance Survey Plan | 1:10,000 | 1968        | 11 |
| Ordnance Survey Plan | 1:10,000 | 1976        | 12 |
| Plymouth             | 1:10,000 | 1981        | 13 |
| Ordnance Survey Plan | 1:10,000 | 1982 - 1989 | 14 |
| Ordnance Survey Plan | 1:10,000 | 1991 - 1995 | 1  |
| 10K Raster Mapping   | 1:10,000 | 1999        | 16 |
| 10K Raster Mapping   | 1:10,000 | 2006        | 17 |
| VectorMap Local      | 1:10.000 | 2017        | 18 |