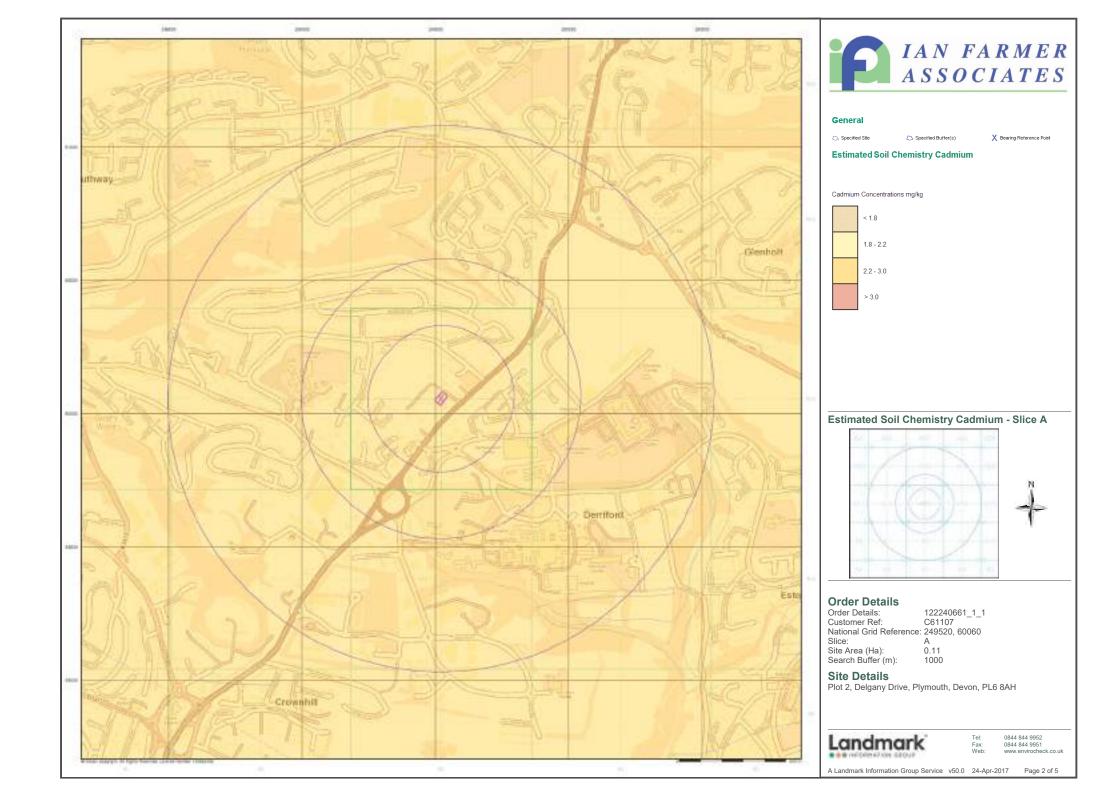

#### **Order Details**

| Uluel Details                              |                        |
|--------------------------------------------|------------------------|
| Order Number:                              | 122240661_1_1          |
| Customer Ref:                              | C61107                 |
| National Grid Reference:                   | 249520, 60060          |
| Slice:                                     | A                      |
| Site Area (Ha):                            | 0.11                   |
| Search Buffer (m):                         | 1000                   |
| Site Details<br>Plot 2, Delgany Drive, Ply | vmouth. Devon. PL6 8AH |
|                                            |                        |
|                                            |                        |
|                                            |                        |
|                                            |                        |