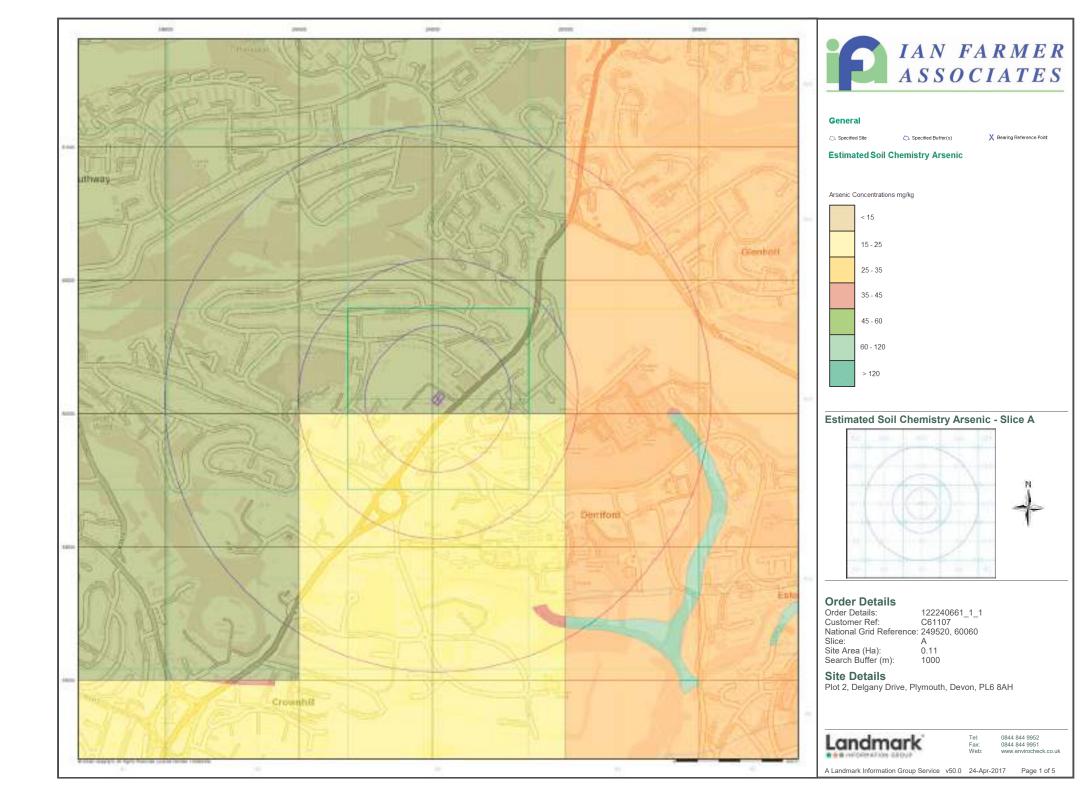

0844 | 844 9952<br>844 9951<br>.envirocheck.co.uk |
|--------------------------------------|-------|----------------------|------|--------------------------------------------|
| A Landmark Information Group Service | v50.0 | 24-Apr-2             | 017  | Page 4 of 5                                |





#### EA/NRW Suitability Map - Slice A



#### **Order Details**

| Order Number:            | 122240661_1_1 |
|--------------------------|---------------|
| Customer Ref:            | C61107        |
| lational Grid Reference: | 249520, 60060 |
| Slice:                   | A             |
| Site Area (Ha):          | 0.11          |
| Search Buffer (m):       | 1000          |
|                          |               |

#### Site Details Plot 2, Delgany Drive, Plymouth, Devon, PL6 8AH

































#### Index Map

For ease of identification, your site and buffer have been split into Slices, Segments and Quadrants. These are illustrated on the Index Map opposite and explained further below.

#### Slice

Slice Each slice represents a 1:10,000 plot area (2.7km x 2.7km) for your site and buffer. A large site and buffer may be made up of several slices (represented by a red outline), that are referenced by letters of the alphabet, starting from the bottom left corner of the slice "grid". This grid does not relate to National Grid lines but is designed to give best fit over the site and buffer.

#### Segment

A segment represents a 1:2,500 plot area. Segments that have plot files associated with them are shown in dark green, others in light blue. These are num