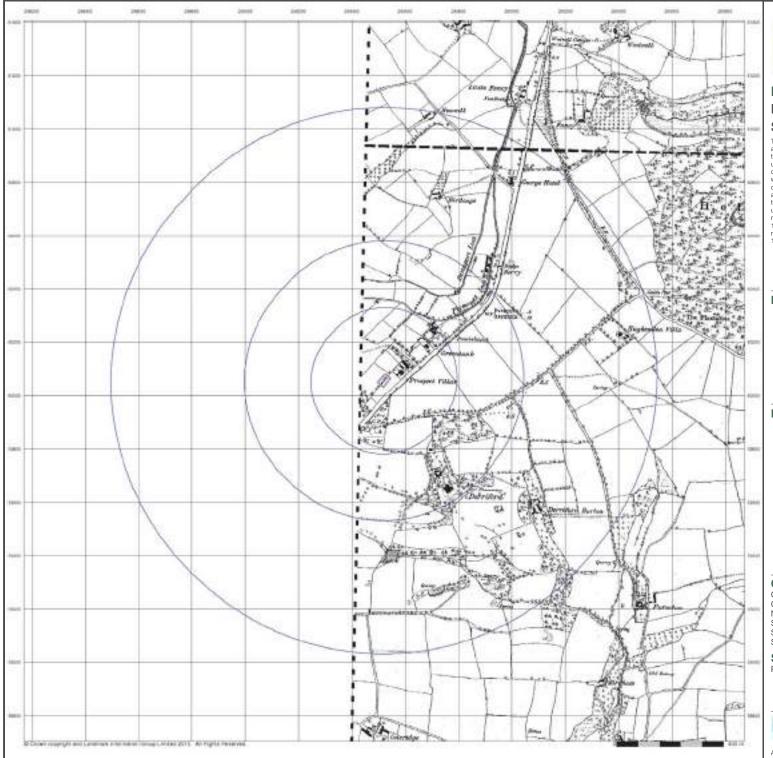

## Historical Mapping & Photography included:

| Mapping Type         | Scale    | Date        | Pg |
|----------------------|----------|-------------|----|
| Devon                | 1:10,560 | 1870        | 3  |
| Devon                | 1:10,560 | 1885 - 1886 | 4  |
| Devon                | 1:10,560 | 1907        | 5  |
| Devon                | 1:10,560 | 1919        | 6  |
| Devon                | 1:10,560 | 1933        | 7  |
| Devon                | 1:10,560 | 1938        | 8  |
| Ordnance Survey Plan | 1:10,000 | 1954        | 9  |
| Ordnance Survey Plan | 1:10,000 | 1957        | 10 |
| Ordnance Survey Plan | 1:10,000 | 1968        | 11 |
| Ordnance Survey Plan | 1:10,000 | 1976        | 12 |
| Plymouth             | 1:10,000 | 1981        | 13 |
| Ordnance Survey Plan | 1:10,000 | 1982 - 1989 | 14 |
| Ordnance Survey Plan | 1:10,000 | 1991 - 1995 | 1  |
| 10K Raster Mapping   | 1:10,000 | 1999        | 16 |
| 10K Raster Mapping   | 1:10,000 | 2006        | 17 |
| VectorMap Local      | 1:10.000 | 2017        | 18 |