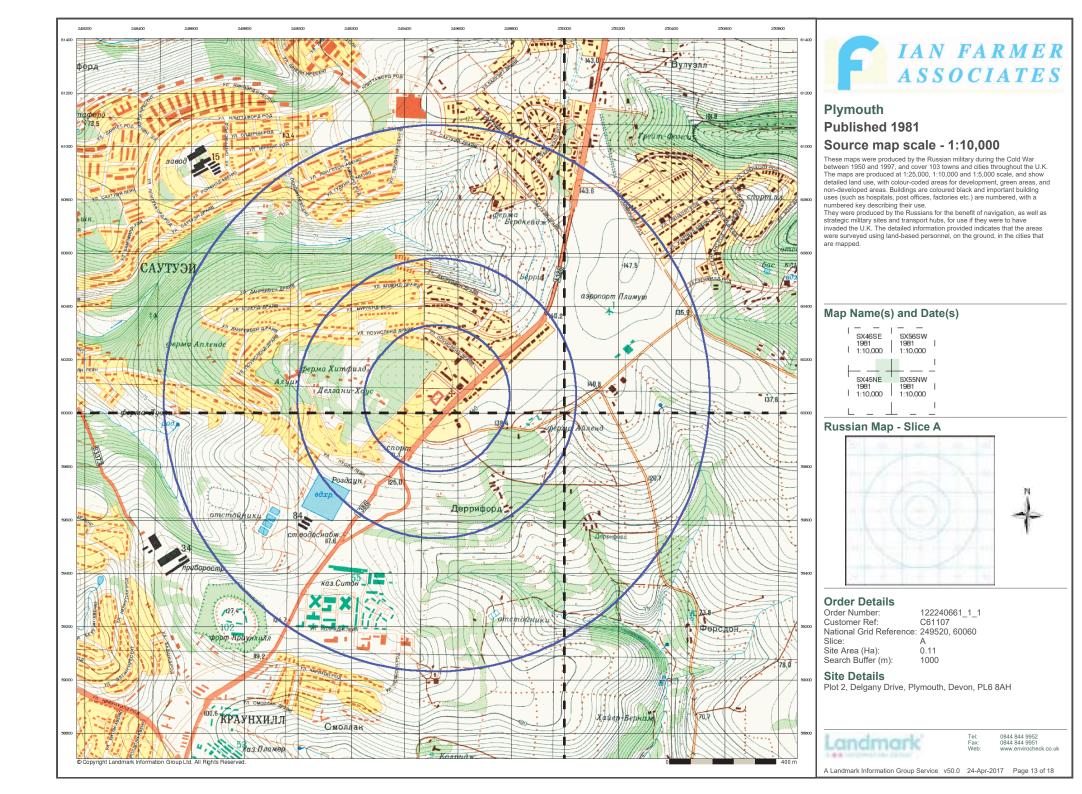

## Historical Mapping & Photography included:

| Mapping Type         | Scale    | Date        | Pg |
|----------------------|----------|-------------|----|
| Devon                | 1:10,560 | 1870        | 3  |
| Devon                | 1:10,560 | 1885 - 1886 | 4  |
| Devon                | 1:10,560 | 1907        | 5  |
| Devon                | 1:10,560 | 1919        | 6  |
| Devon                | 1:10,560 | 1933        | 7  |
| Devon                | 1:10,560 | 1938        | 8  |
| Ordnance Survey Plan | 1:10,000 | 1954        | 9  |
| Ordnance Survey Plan | 1:10,000 | 1957        | 10 |
| Ordnance Survey Plan | 1:10,000 | 1968        | 11 |
| Ordnance Survey Plan | 1:10,000 | 1976        | 12 |
| Plymouth             | 1:10,000 | 1981        | 13 |
| Ordnance Survey Plan | 1:10,000 | 1982 - 1989 | 14 |
| Ordnance Survey Plan | 1:10,000 | 1991 - 1995 | 1  |
| 10K Raster Mapping   | 1:10,000 | 1999        | 16 |
| 10K Raster Mapping   | 1:10,000 | 2006        | 17 |
| VectorMap Local      | 1:10.000 | 2017        | 18 |