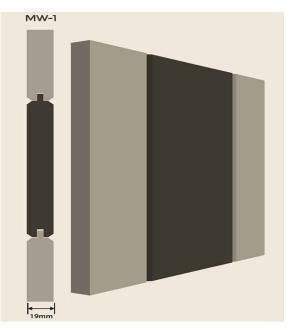

## Cladding material & joining detail

Balau Timber Cladding - weather treated

Widths. 150mm