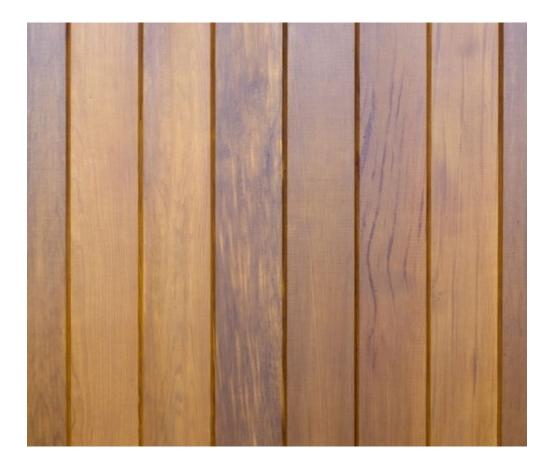

## Cladding material & joining detail

Balau Timber Cladding - weather treated

Widths. 150mm

| Rev. | Date     | Revised By | Comments       |  |
|------|----------|------------|----------------|--|
| В    | 19.01.21 | RA         | Cladding image |  |
|      |          |            |                |  |
|      |          |            |                |  |