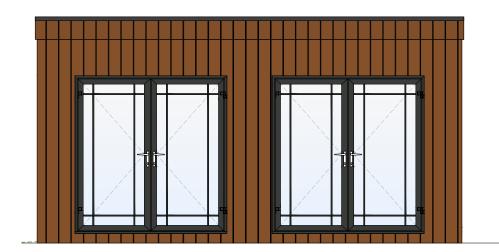

## Cladding material & joining detail

Balau Timber Cladding - weather treated

Widths. 150mm



## General Notes

All Dimemsions To Be Checked And Verified On Site. Please Report Omissions And Any Discrepancies To The Designers Immediately.

All Works To Comply With Current Building Regulations

If Printed From A PDF This Drawing Is Not To Scale And Is Therefore For Reference Only

| Rev. | Date     | Revised By | Comments       |  |
|------|----------|------------|----------------|--|
| В    | 19.01.21 | RA         | Cladding image |  |
|      |          |            |                |  |
|      |          |            |                |  |

## Ms. Fadelah Fahd

| Project                           | Designed: | Project No:      |         |
|-----------------------------------|-----