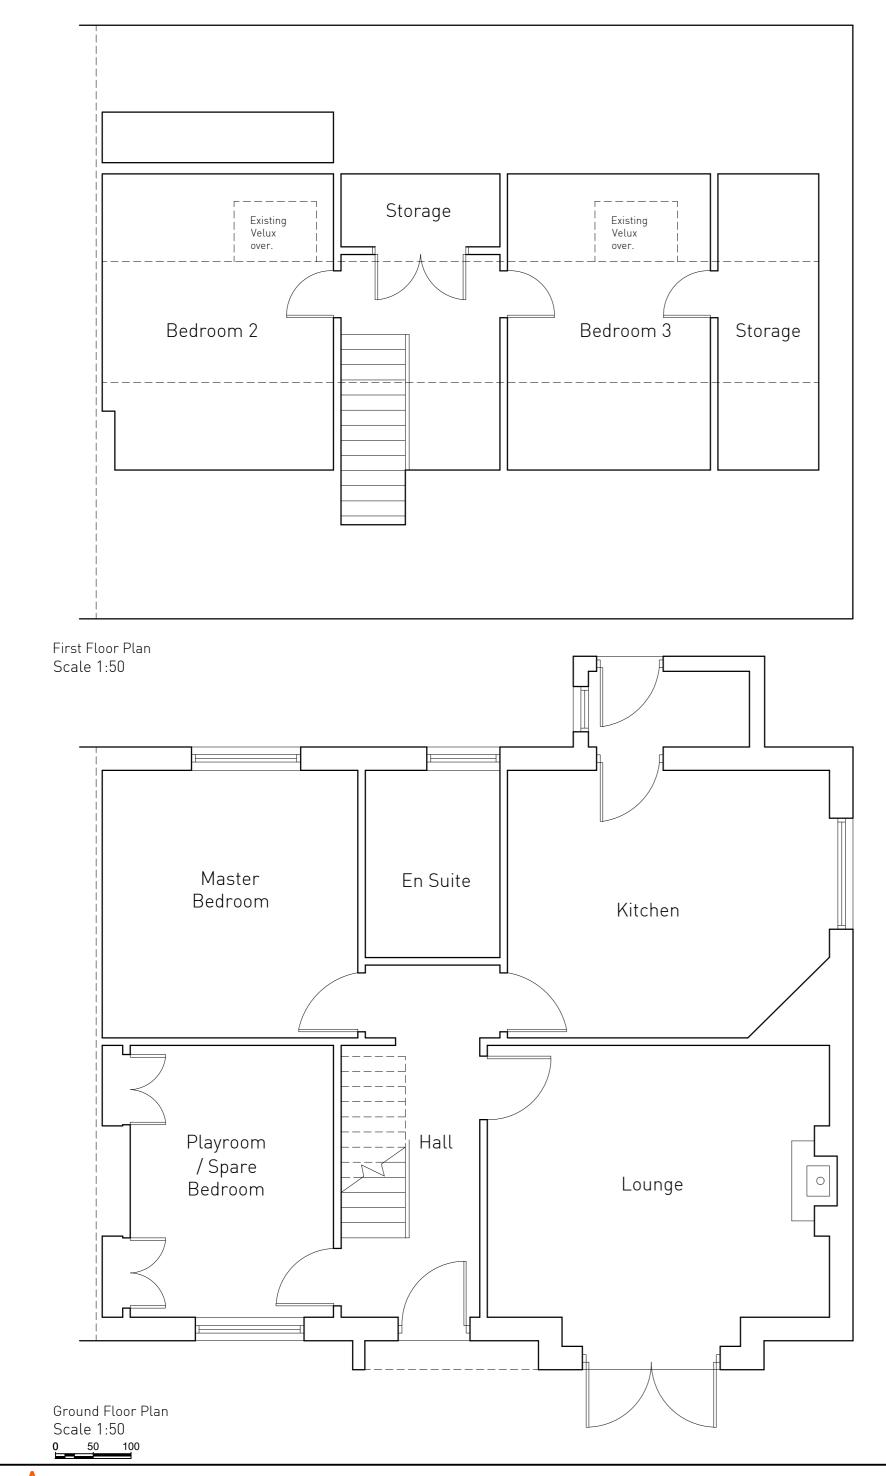

Project: Alterations and 3 Hatton Mains Cottages Client: Garry Stewart and

North West Elevation Scale 1:100 0\_\_\_\_\_\_ North East Elevation Scale 1:100

| and Extension to 'Arnish', | Job No: 29.AHM                             | Rev D | )ate | Note | Notes:                                                                              |
|----------------------------|--------------------------------------------|-------|------|------|-------------------------------------------------------------------------------------|
| iges, Marykirk             | Drawing No: 29.AHM-PL-3                    |       |      |      | This drawing is copyright of Louise Rae Architect.                                  |
| and Laura Kaczmarek        | Drawing Title: Existing Plans & Elevations |       |      |      | Site/location plan reproduced by permission of Ordnance Survey, (c) Crown Copyright |
|                            | Purpose: Planning                          |       |      |      | 2019. All rights reserved. Licence number 100022432.                                |
|                            | Date: Dec 2020                             |       |      |      | Do not scale from drawings. If in doubt please ask.                                 |
|                            | Drawing Size: A2                           | l     |      | l    |                                                                                     |