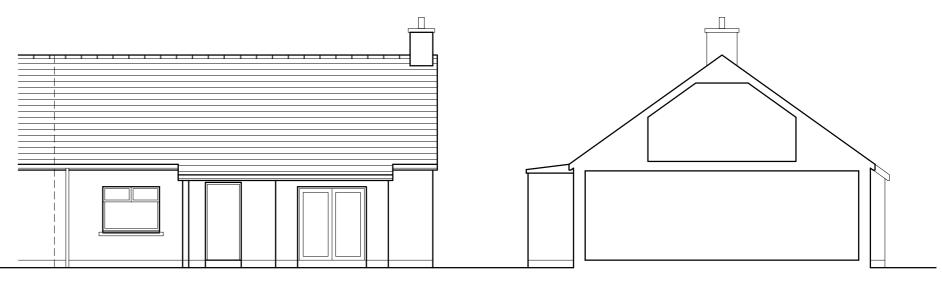

Project: Alterations and 3 Hatton Mains Cottages Client: Garry Stewart and

North West Elevation Scale 1:100 0\_\_\_\_\_\_ North East Elevation Scale 1:100

| and Extension to 'Arnish', | Job No: 29.AHM                             | Rev D | )ate | Note | Notes:                                                                              |
|----------------------------|--------------------------------------------|-------|------|------|-------------------------------------------------------------------------------------|
| iges, Marykirk             | Drawing No: 29.AHM-PL-3                    |       |      |      | This drawing is copyright of Louise Rae Architect.                                  |
| and Laura Kaczmarek        | Drawing Title: Existing Plans & Elevations |       |      |      | Site/location plan reproduced by permission of Ordnance Survey, (c) Crown Copyright |
|                            | Purpose: Planning                          |       |      |      | 2019. All rights reserved. Licence number 100022432.                                |
|                            | Date: Dec 2020                             |       |      |      | Do not scale from drawings. If in doubt please ask.                                 |
|                            | Drawing Size: A2                           | l     |      | l    |                                                                                     |