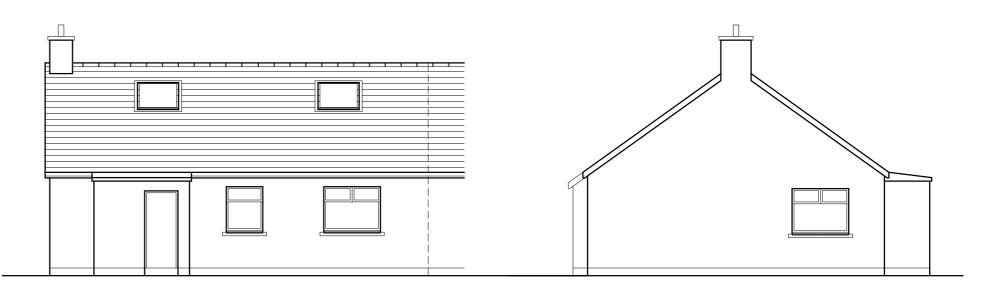

Project: Alterations and 3 Hatton Mains Cottages Client: Garry Stewart and

North West Elevation Scale 1:100 0\_\_\_\_\_\_ North East Elevation Scale 1:100

| and Extension to 'Arnish', | Job No: 29.AHM                             | Rev D | )ate | Note | Notes:                                                                              |
|----------------------------|--------------------------------------------|-------|------|------|-------------------------------------------------------------------------------------|
| iges, Marykirk             | Drawing No: 29.AHM-PL-3                    |       |      |      | This drawing is copyright of Louise Rae Architect.                                  |
| and Laura Kaczmarek        | Drawing Title: Existing Plans & Elevations |       |      |      | Site/location plan reproduced by permission of Ordnance Survey, (c) Crown Copyright |
|                            | Purpose: Planning                          |       |      |      | 2019. All rights reserved. Licence number 100022432.                                |
|                            | Date: Dec 2020                             |       |      |      | Do not scale from drawings. If in doubt please ask.                                 |
|                            | Drawing Size: A2                           | l     |      | l    |                                                                                     |