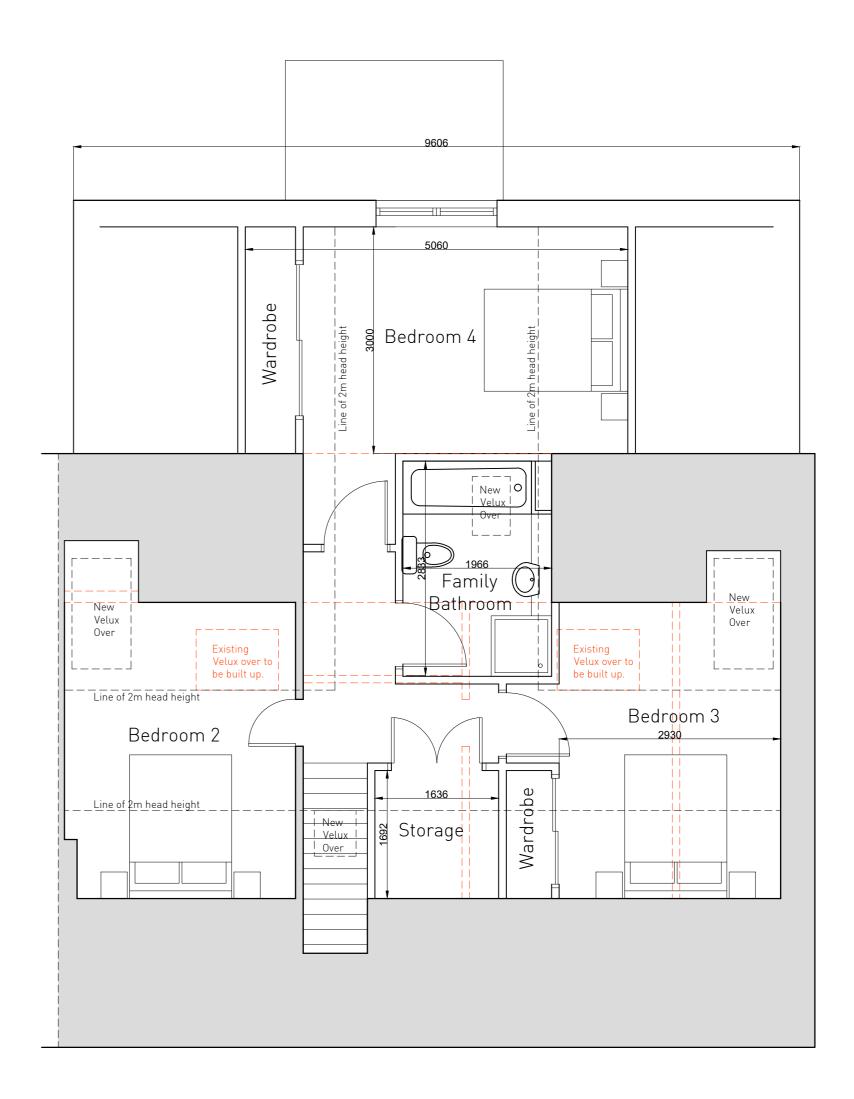

Ground Floor Plan Scale 1:50 0\_\_\_\_\_\_

First Floor Plan Scale 1:50 0 50 100

Key

Downtakings

Existing Walls

| Job No: 29.AHM                                                | ReviDate Note                            | Notes:                                                                              |
|---------------------------------------------------------------|------------------------------------------|-------------------------------------------------------------------------------------|
| Drawing No: 29.AHM-PL-1.3                                     | A 15.02.21 Air source heat pump removed. | This drawing is copyright of Louise Rae Architect.                                  |
| Drawing Title: Proposed Plans with Downtakings and Dimensions |                                          | Site/location plan reproduced by permission of Ordnance Survey, (c) Crown Copyright |
| Purpose: Planning                                             |                                          | 2019. All rights reserved. Licence number 100022432.                                |
| Date: Dec 2020                                                |                                          | Do not scale from drawings. If in doubt please ask.                                 |
| Drawing Size: A2                                              |                                          |                                                                                     |