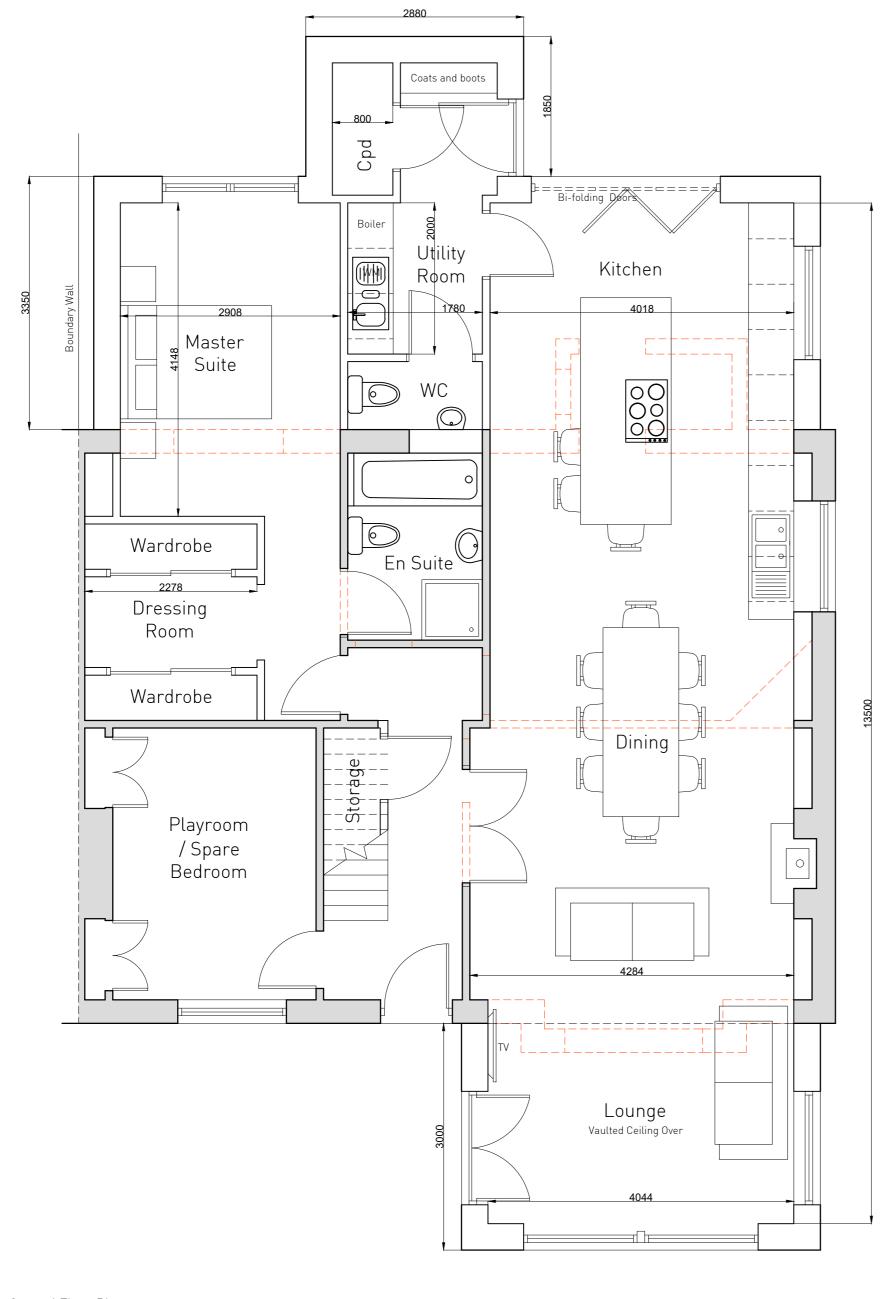

Ground Floor Plan Scale 1:50 0\_\_\_\_\_\_

First Floor Plan Scale 1:50 0 50 100

Key

Downtakings

Existing Walls

| Job No: 29.AHM                                                | ReviDate Note                            | Notes:                                                                              |
|---------------------------------------------------------------|------------------------------------------|-------------------------------------------------------------------------------------|
| Drawing No: 29.AHM-PL-1.3                                     | A 15.02.21 Air source heat pump removed. | This drawing is copyright of Louise Rae Architect.                                  |
| Drawing Title: Proposed Plans with Downtakings and Dimensions |                                          | Site/location plan reproduced by permission of Ordnance Survey, (c) Crown Copyright |
| Purpose: Planning                                             |                                          | 2019. All rights reserved. Licence number 100022432.                                |
| Date: Dec 2020                                                |                                          | Do not scale from drawings. If in doubt please ask.                                 |
| Drawing Size: A2                                              |                                          |                                                                                     |