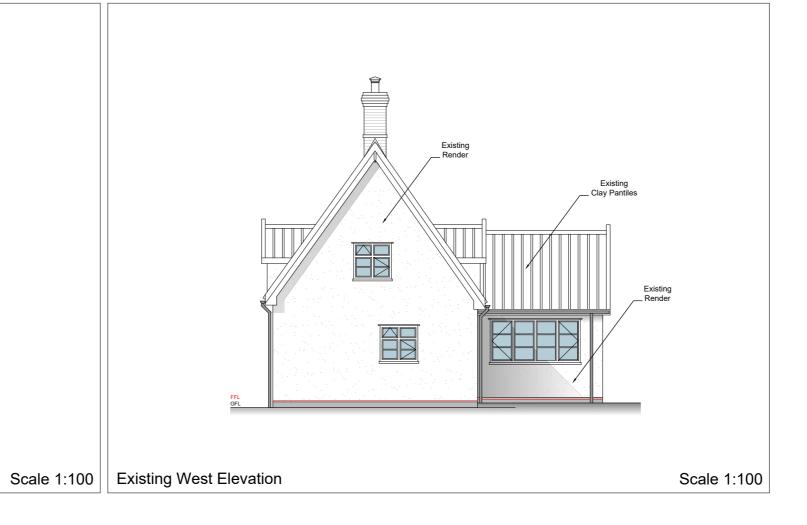

**Existing North Elevation** 

Scale 1:100 | Existing East Elevation

Scale 1:100 Existing Section X-X

Scale 1:100

**Existing South Elevation** 

- This drawing is copyright of the Architects & can only be reproduced with their expressed permission.