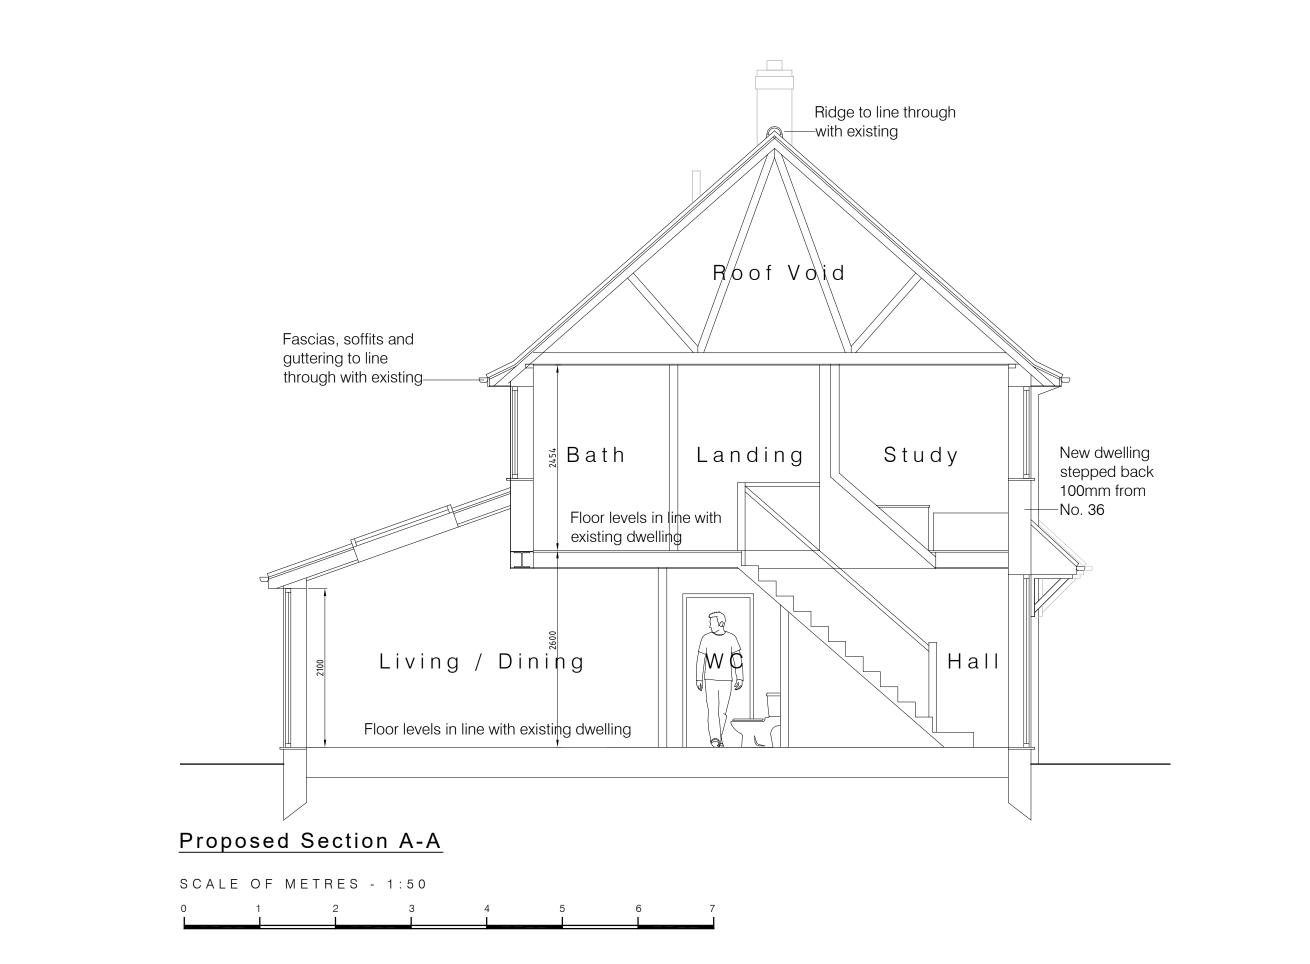

## PICKERING

PROPOSED NEW

36 ANSON ROAD, HULL, HU9 4SN

Drawing Title

PROPOSED SECTION