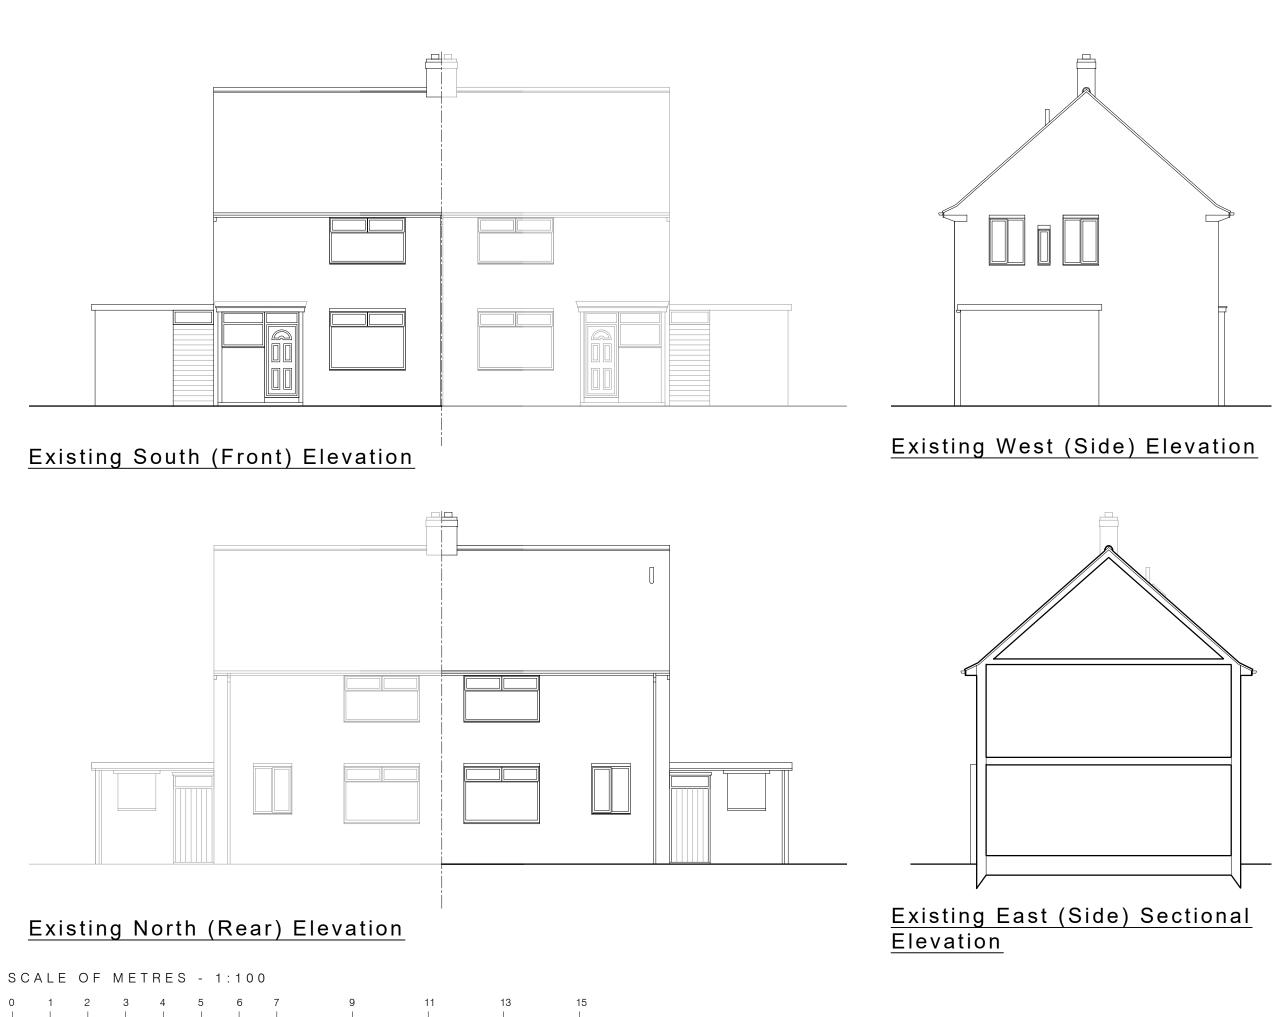

## PICKERING

Job Title

PROPOSED NEW DWELLING

36 ANSON ROAD, HULL, HU9 4SN

Drawing Title

EXISTING ELEVATIONS