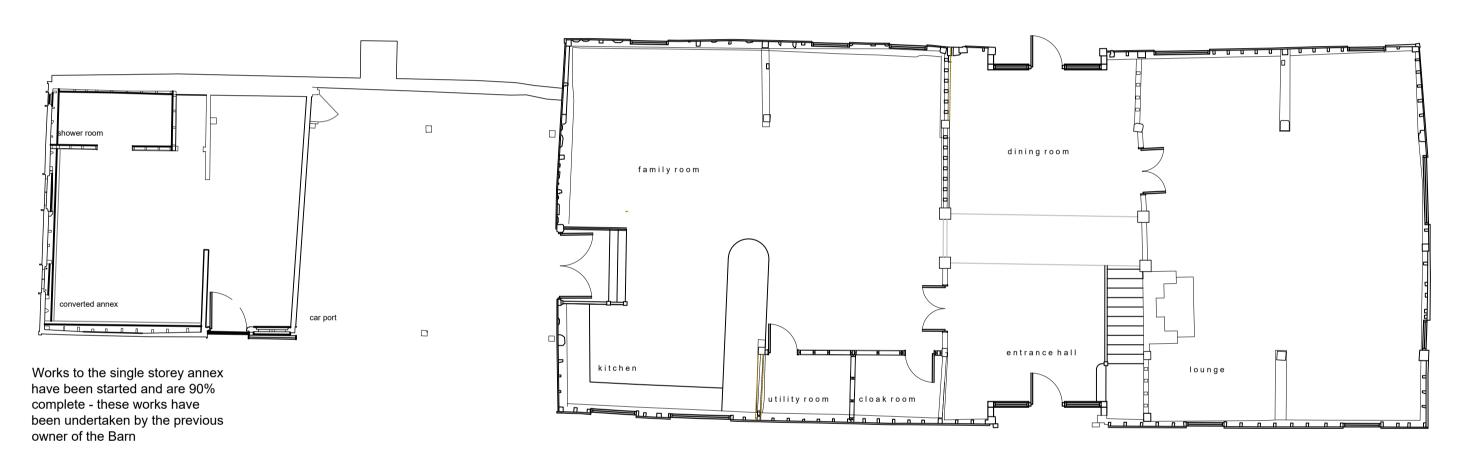

South-West Elevation scale1:100 @ A1

North-West Elevation scale1:100 @ A1

Ground Floor Layout Plan scale1:100 @ A1

First Floor Layout Plan scale1:100 @ A1

North-East Elevation scale1:100 @ A1

South-East Elevation scale1:100 @ A1

Barn Conversion Scheme

Approved scheme SW/03/383

Ground & first floor Layout plans &

Planning

Jan 2021

Checked By

Revision

Derbies Barn