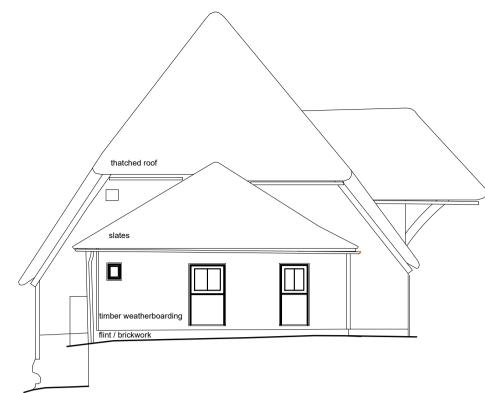

South-West Elevation scale1:100 @ A1

North-West Elevation scale1:100 @ A1

Ground Floor Layout Plan scale1:100 @ A1

First Floor Layout Plan scale1:100 @ A1

North-East Elevation scale1:100 @ A1

South-East Elevation scale1:100 @ A1

SW/03/384

Elevations

PB21003

002

Drawing No

1:100

Milroy House Sayers Lane Tenterden Kent TN30 6BW Tel: 01580 761723

Fax: 01580 761378