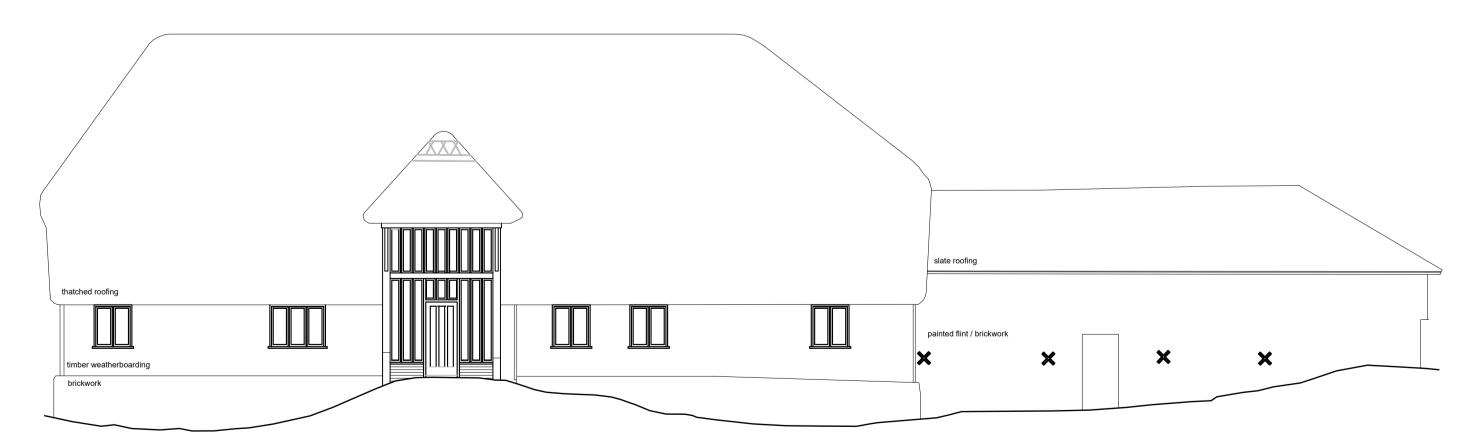

South-West Elevation scale1:100 @ A1

North-West Elevation scale1:100 @ A1

Ground Floor Layout Plan scale1:100 @ A1

First Floor Layout Plan scale1:100 @ A1

North-East Elevation scale1:100 @ A1

South-East Elevation scale1:100 @ A1

Barn Conversion Scheme

Approved scheme SW/03/383

Ground & first floor Layout plans &

Planning

Jan 2021

Checked By

Revision

Derbies Barn

SW/03/384

Elevations

PB21003

002

Drawing No

1:100

Milroy House Sayers Lane Tenterden Kent TN30 6BW Tel: 01580 761723

Fax: 01580 761378