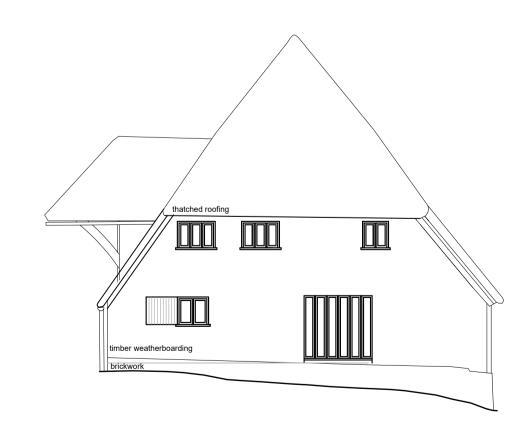

South-West Elevation scale1:100 @ A1

North-West Elevation scale1:100 @ A1

Ground Floor Layout Plan scale1:100 @ A1

First Floor Layout Plan scale1:100 @ A1

North-East Elevation scale1:100 @ A1

South-East Elevation scale1:100 @ A1

Barn Conversion Scheme

Approved scheme SW/03/383

Ground & first floor Layout plans &

Planning

Jan 2021

Checked By

Revision

Derbies Barn

SW/03/384

Elevations

PB21003

002

Drawing No

1:100

Milroy House Sayers Lane Tenterden Kent TN30 6BW Tel: 01580 761723

Fax: 01580 761378