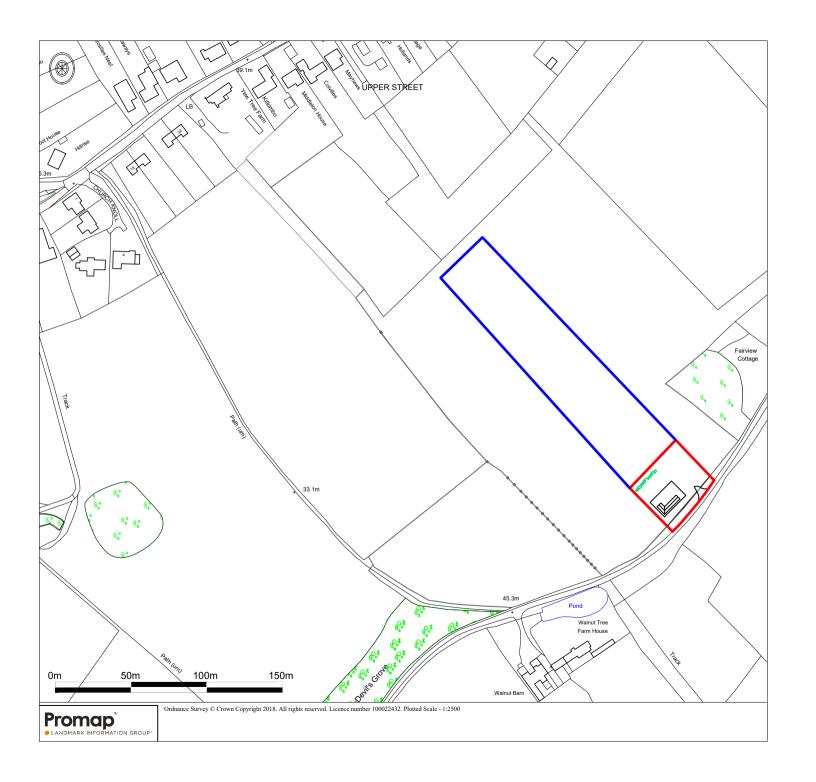

## Site Location Plan

Change of use of land back to agricultural use class, demolition of existing stable building and replacement with an agricultural barn.

NB
Drawings are not for construction purposes.

## olanning direct

The Furnace, The Maltings, Princes Street, Ipswich, Suffolk, IP1 1SB. Tel: 01473 407911 enquiries@planningdirect.co.uk www.planningdirect.co.uk

Client Details: Meredith

Site: Land adjacent to Circular Road, Baylham

Site Area: 1.760m2 Footprint:364m2 GIFA:

Title: Site Location Plan

 Drawn by: JB Date: 15.01.21

 Scale:
 Sheet:

 1:2500
 A4

 Sheet No:
 Rev:

 1
 0704