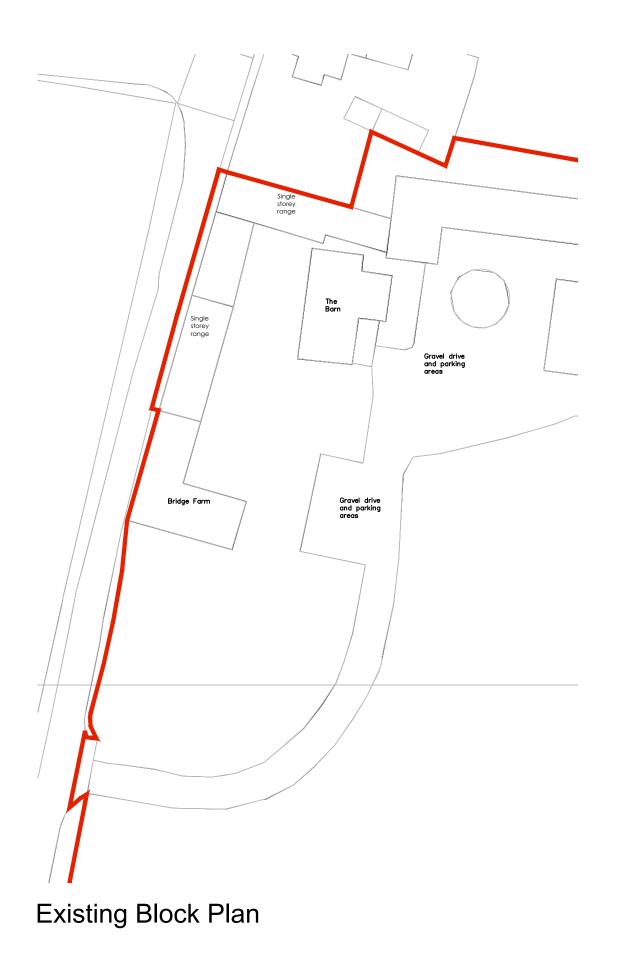

| lob Title:     |      |                 |          |
|----------------|------|-----------------|----------|
| Bridge F       | arm, | Ash Street, Se  | emer     |
| Drawing Title: |      |                 |          |
| Block P        | lan  |                 |          |
| Scale:         |      | Drawn By:       | Date:    |
| 1:500          | A3   | LS              | Jan 2021 |
| lob Number:    |      | Drawing Number: | Status:  |
| 6272           |      | 07              | Planning |
|                |      | 0               |          |
| whit           | WC   | orth            |          |