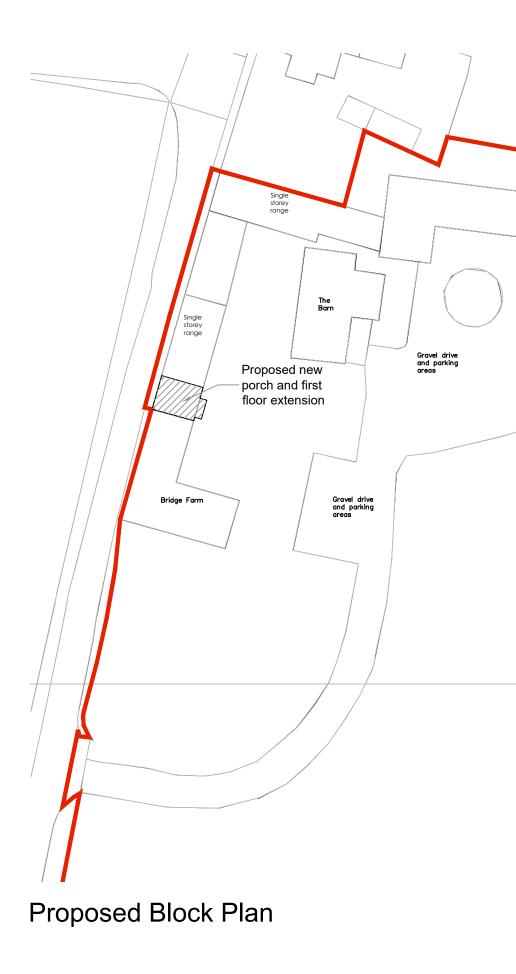

| lob Title:     |      |                 |          |
|----------------|------|-----------------|----------|
| Bridge F       | arm, | Ash Street, Se  | emer     |
| Drawing Title: |      |                 |          |
| Block P        | lan  |                 |          |
| Scale:         |      | Drawn By:       | Date:    |
| 1:500          | A3   | LS              | Jan 2021 |
| lob Number:    |      | Drawing Number: | Status:  |
| 6272           |      | 07              | Planning |
|                |      | 0               |          |
| whit           | WC   | orth            |          |