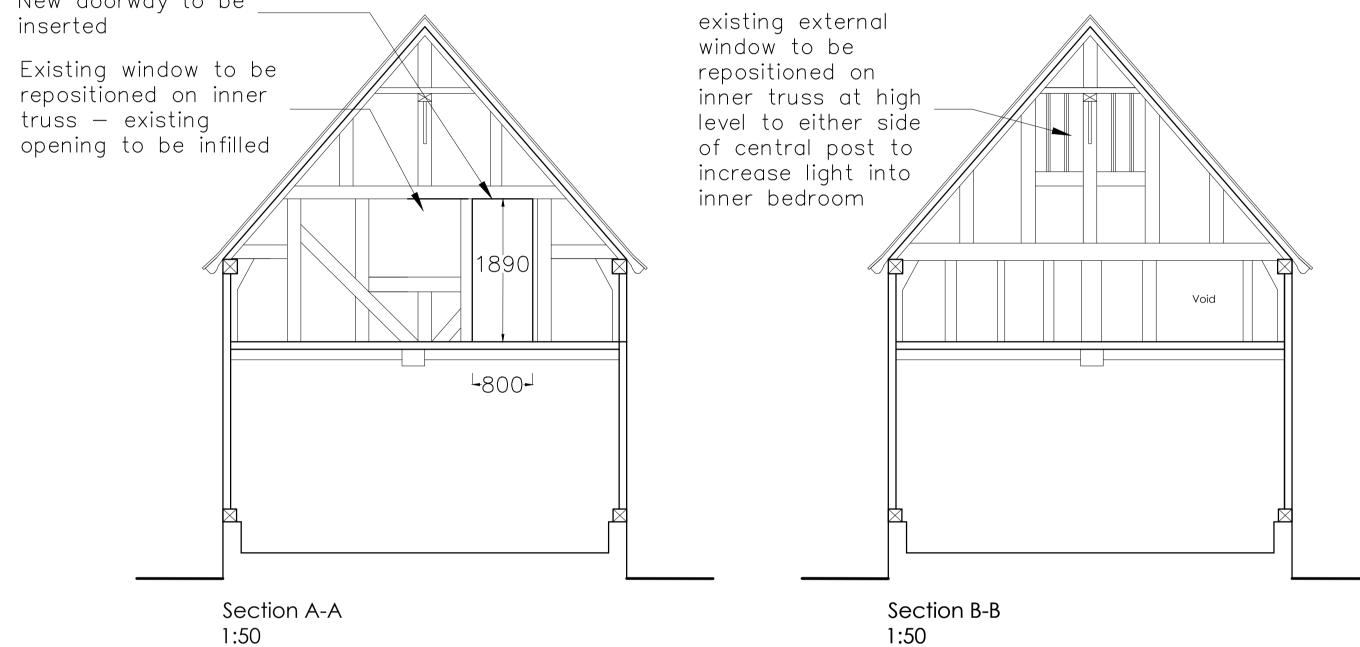

D ≡

partial ground

floor plan

1:50

1:50

Plans amended & elevations added Dec 2020 Proposals amended Jan 2021 Jan 2021 Rev C. Proposals amended

Client: Mr Purcival Job Title: Bridge Farm, Ash Street, Semer Drawing Title: Proposed Porch extension - plans and sections 1:100 1:50 A1 LS Nov 2020