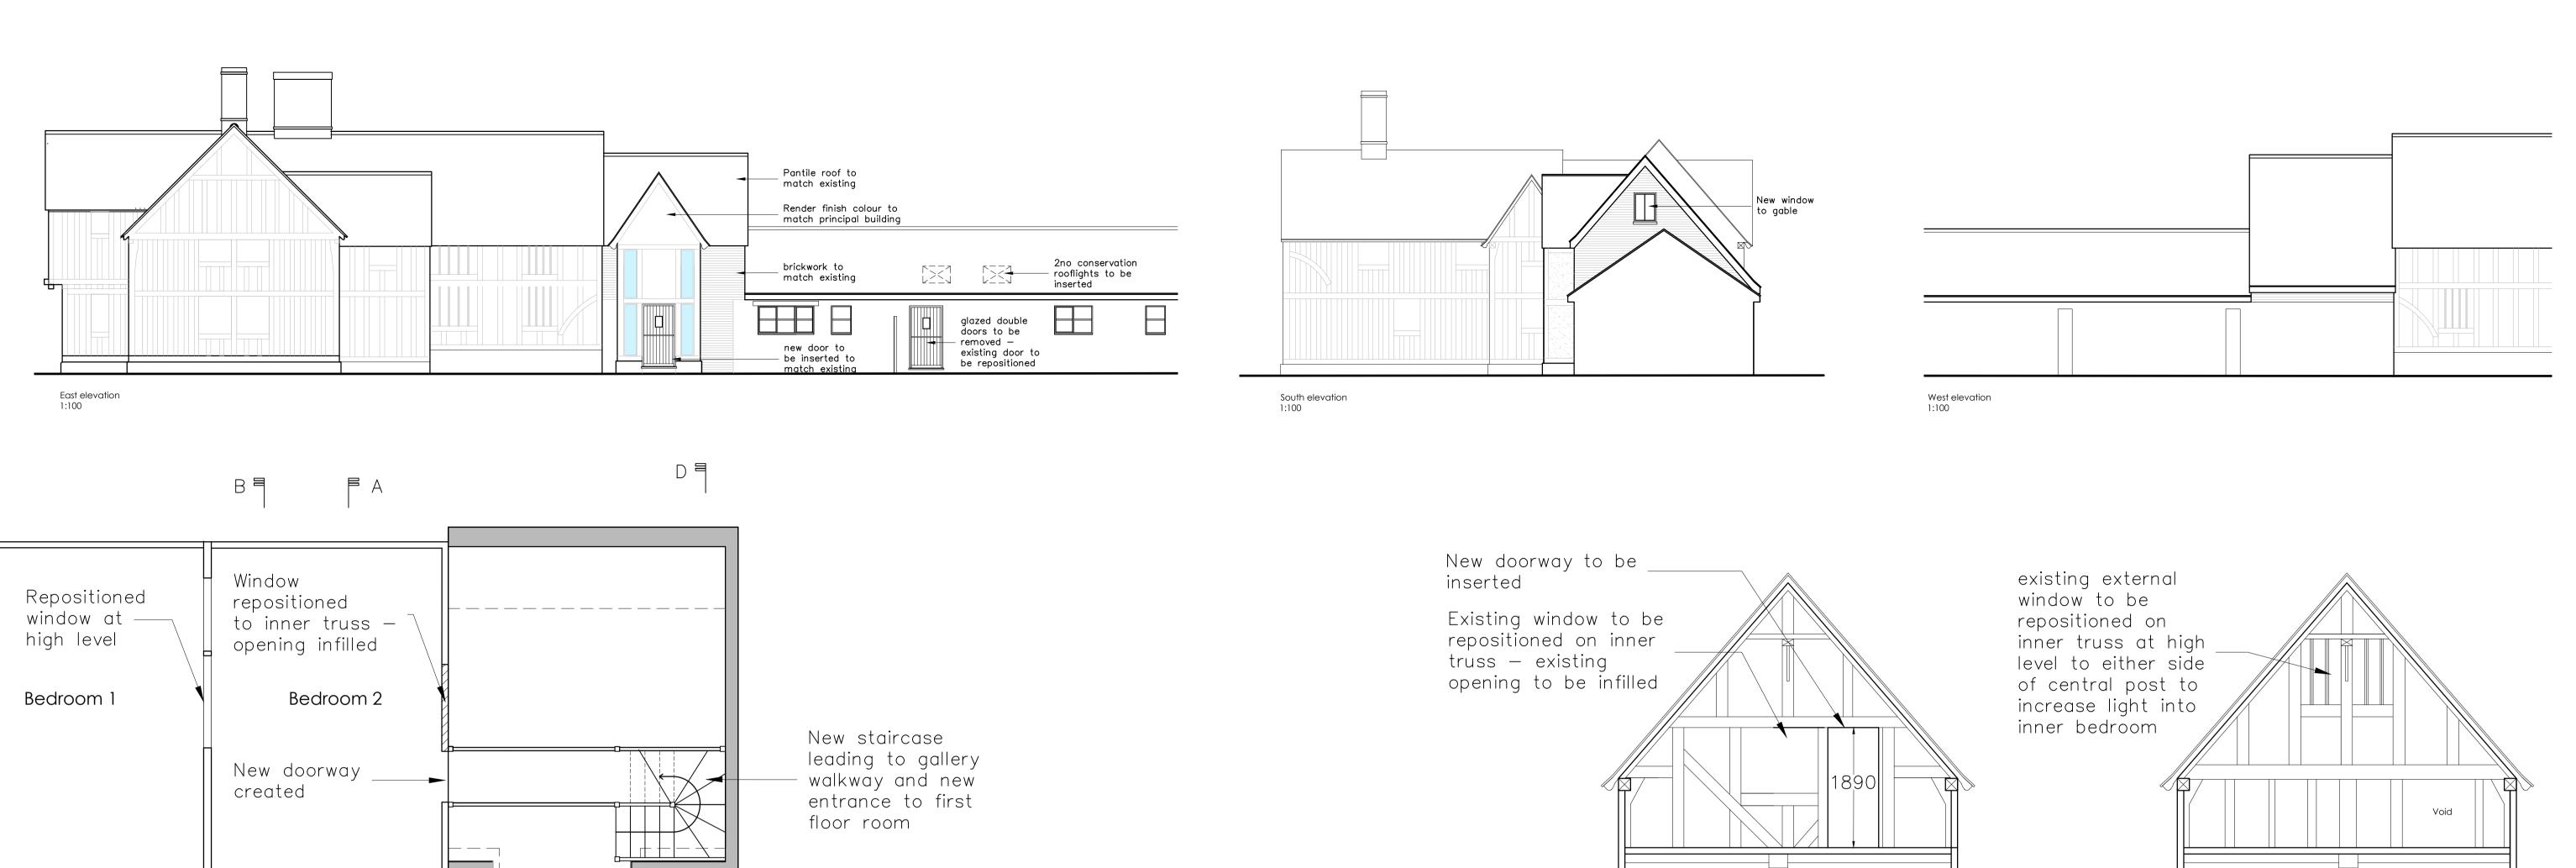

D ≡

partial ground

floor plan

1:50

1:50

Plans amended & elevations added Dec 2020 Proposals amended Jan 2021 Jan 2021 Rev C. Proposals amended

Client: Mr Purcival Job Title: Bridge Farm, Ash Street, Semer Drawing Title: Proposed Porch extension - plans and sections 1:100 1:50 A1 LS Nov 2020