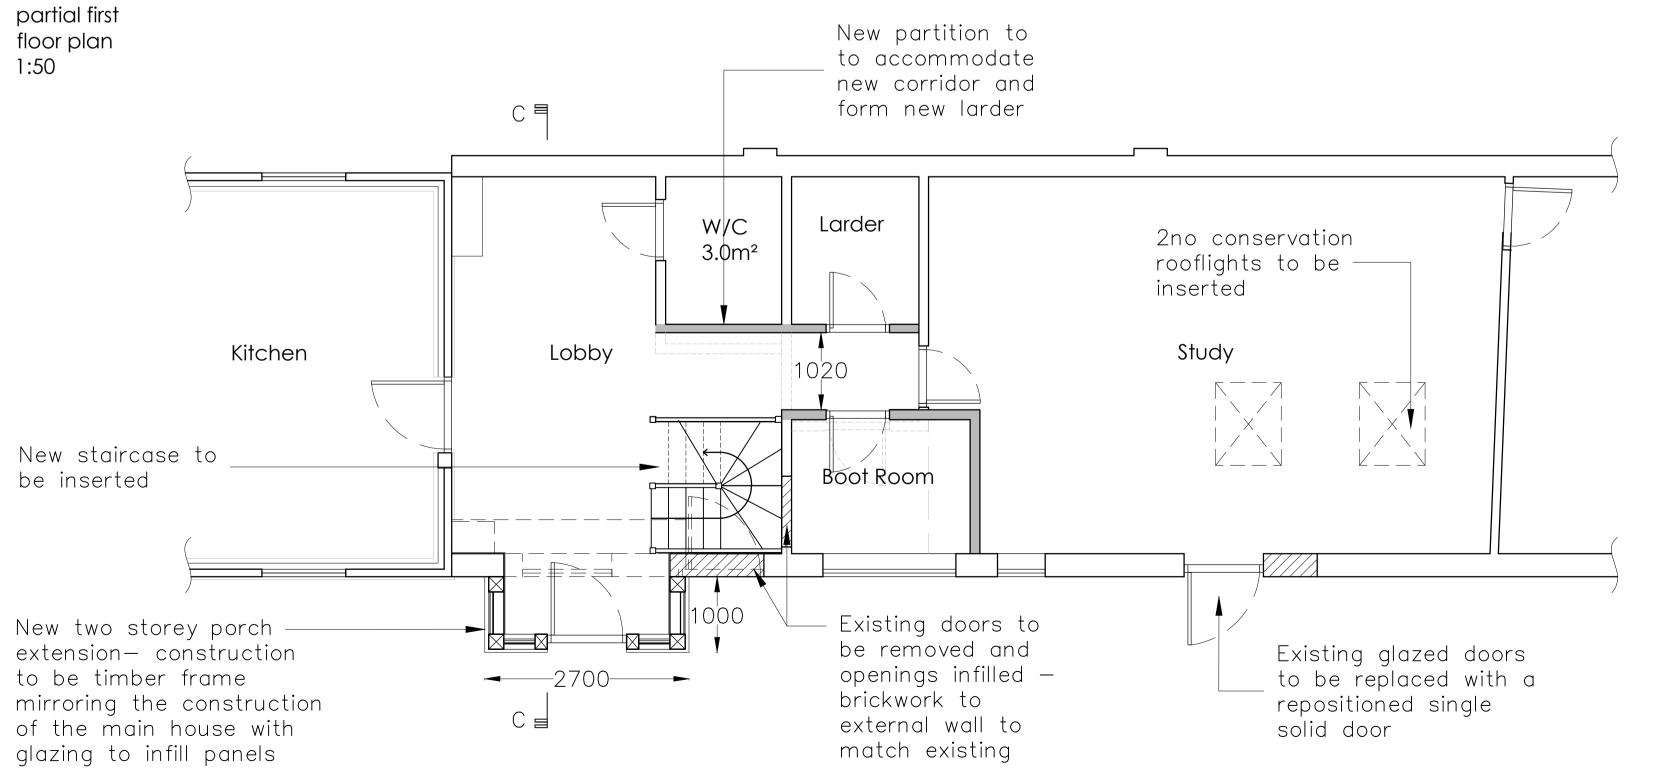

D ≡

partial ground

floor plan

1:50

1:50

Plans amended & elevations added Dec 2020 Proposals amended Jan 2021 Jan 2021 Rev C. Proposals amended

Client: Mr Purcival Job Title: Bridge Farm, Ash Street, Semer Drawing Title: Proposed Porch extension - plans and sections 1:100 1:50 A1 LS Nov 2020