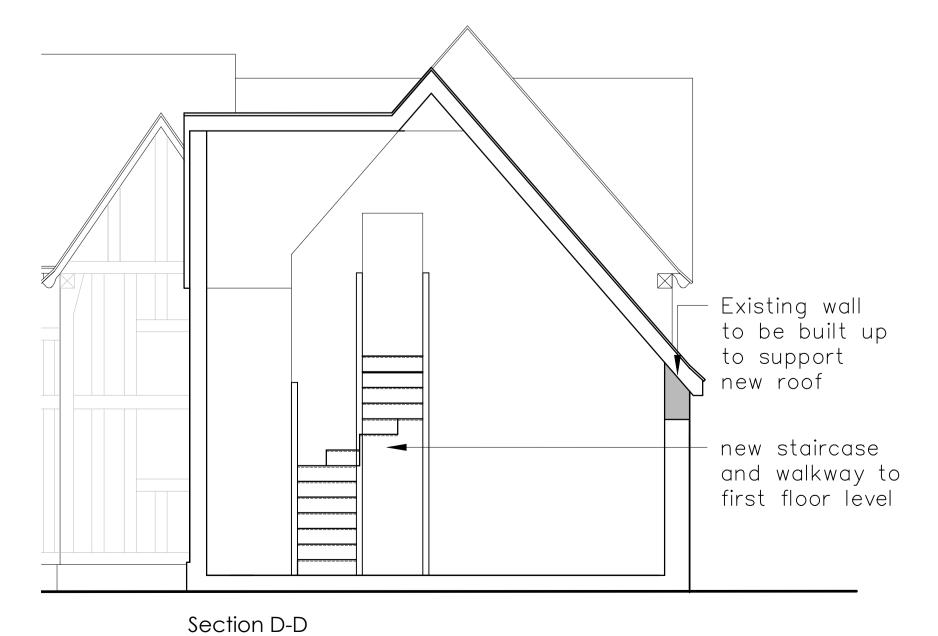

D ≡

partial ground

floor plan

1:50

1:50

Plans amended & elevations added Dec 2020 Proposals amended Jan 2021 Jan 2021 Rev C. Proposals amended

Client: Mr Purcival Job Title: Bridge Farm, Ash Street, Semer Drawing Title: Proposed Porch extension - plans and sections 1:100 1:50 A1 LS Nov 2020