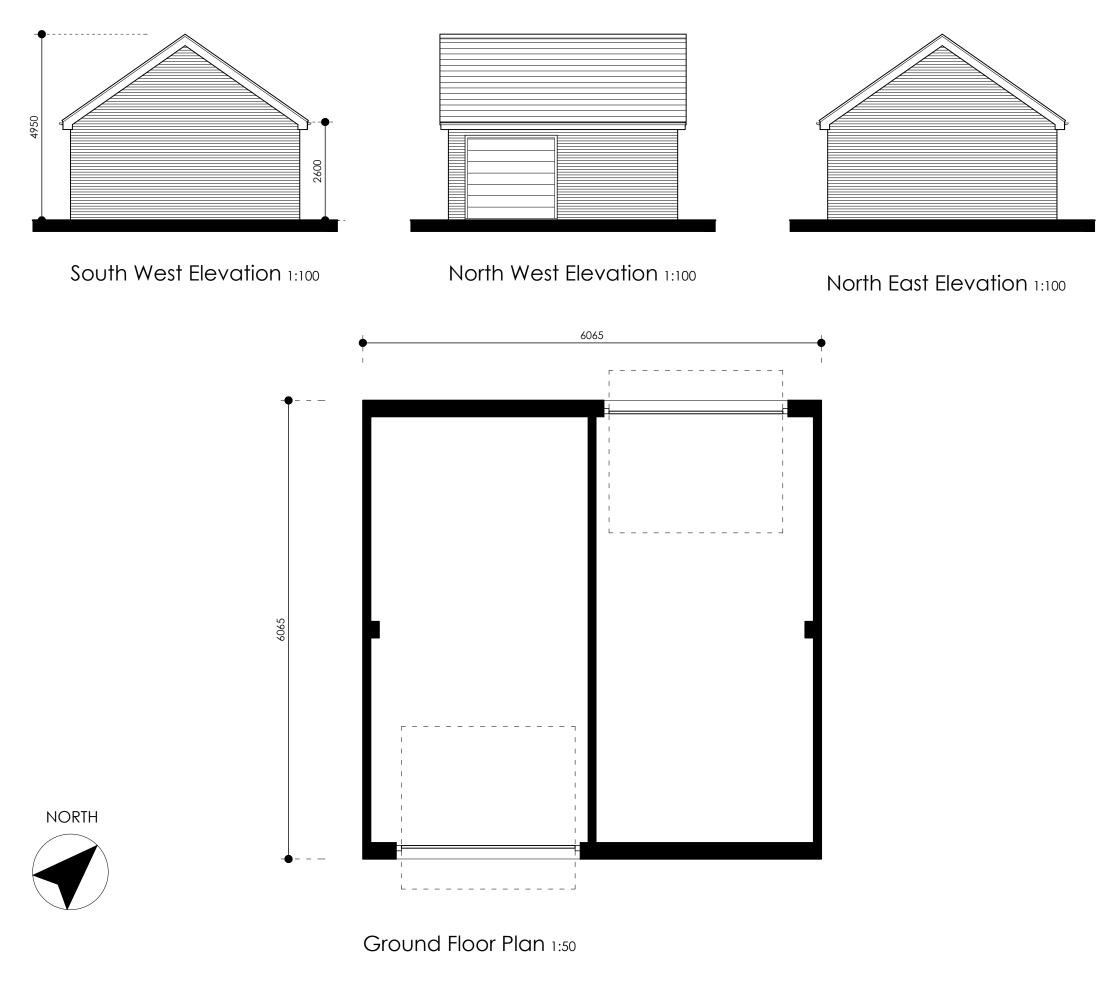

## PLANNING ISSUE

Revision Title Garage as Proposed Project Date Oct. 2019 Proposed Dwelling Scale / Size Rear of no. 96 Noted Poplar Hill @ A3 Stowmarket Drawn SJB for Mr A. Ruffles Job No. Drg No. Rev 384 03 CHERRY TREE COTTAGE · HITCHAM ROAD · WATTISHAM IPSWICH · SUFFOLK · IP7 7LD T. 01449 723186 E. sjb@sjbdesigns.co.uk SJB DESIGNS (EA) LIMITED. Registered in England and Wales No. 09681418