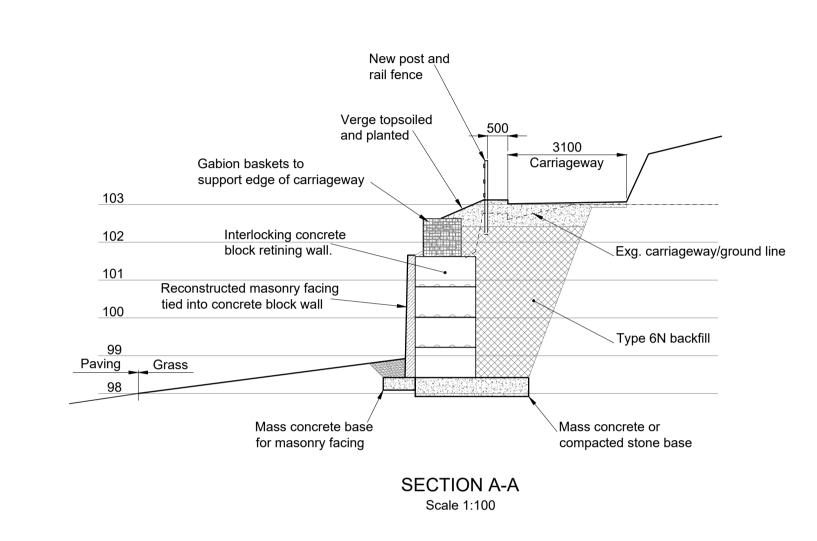

PROPOSED GENERAL ARRANGEMENT 
 Rev
 Date
 Des
 Drawn
 Revisions

 A
 11.02.2021
 RP
 Repair of wall now using interlocking concrete blocks with masonry facing.

Chk

Do not scale from this drawing in either hard or electronic format. No responsibility is accepted where this drawing is used in circumstances other than that for which it was originally prepared and issued.