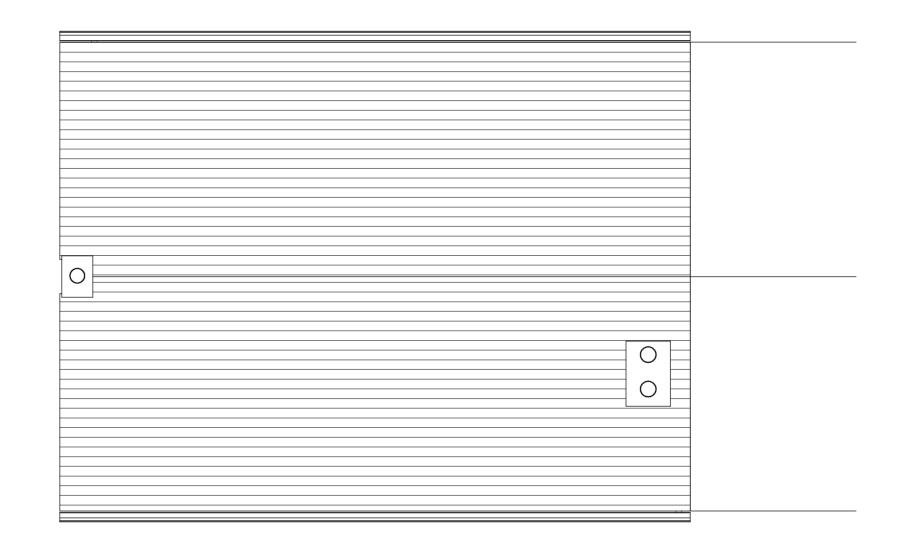

1 Westfield, Clevedon Road, Weston in Gordano

L17-06

Existing Roof Plan

1:50

@ A2 20/12/2021 SW SB checked: job no: drawing no: revision:

L20-16-(00)-102-P1

Existing Roof

1:50 | 1m 2 3 4 5 6m