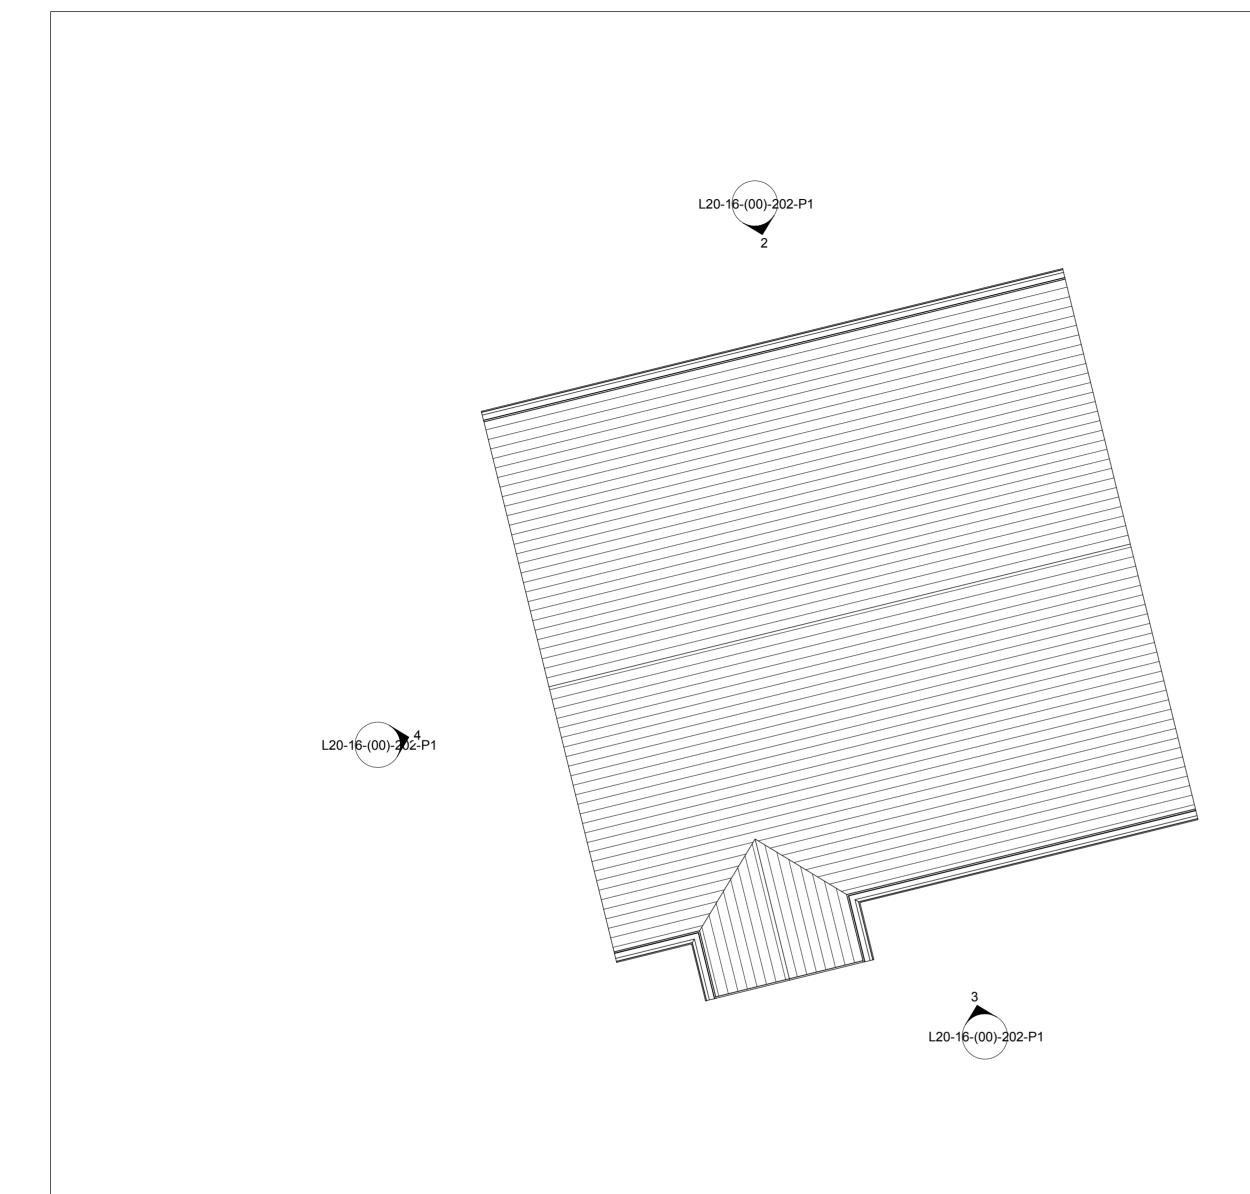

## OB\_Roof Plan

The Contractor is to check all site dimensions and levels before work commences.
This drawing must be read with and checked against all structural and other specialist drawings, specifications and bills of quantities.
The Contractor is to comply with all current British Standards and Building Regulations whether or not specifically stated on these drawings.