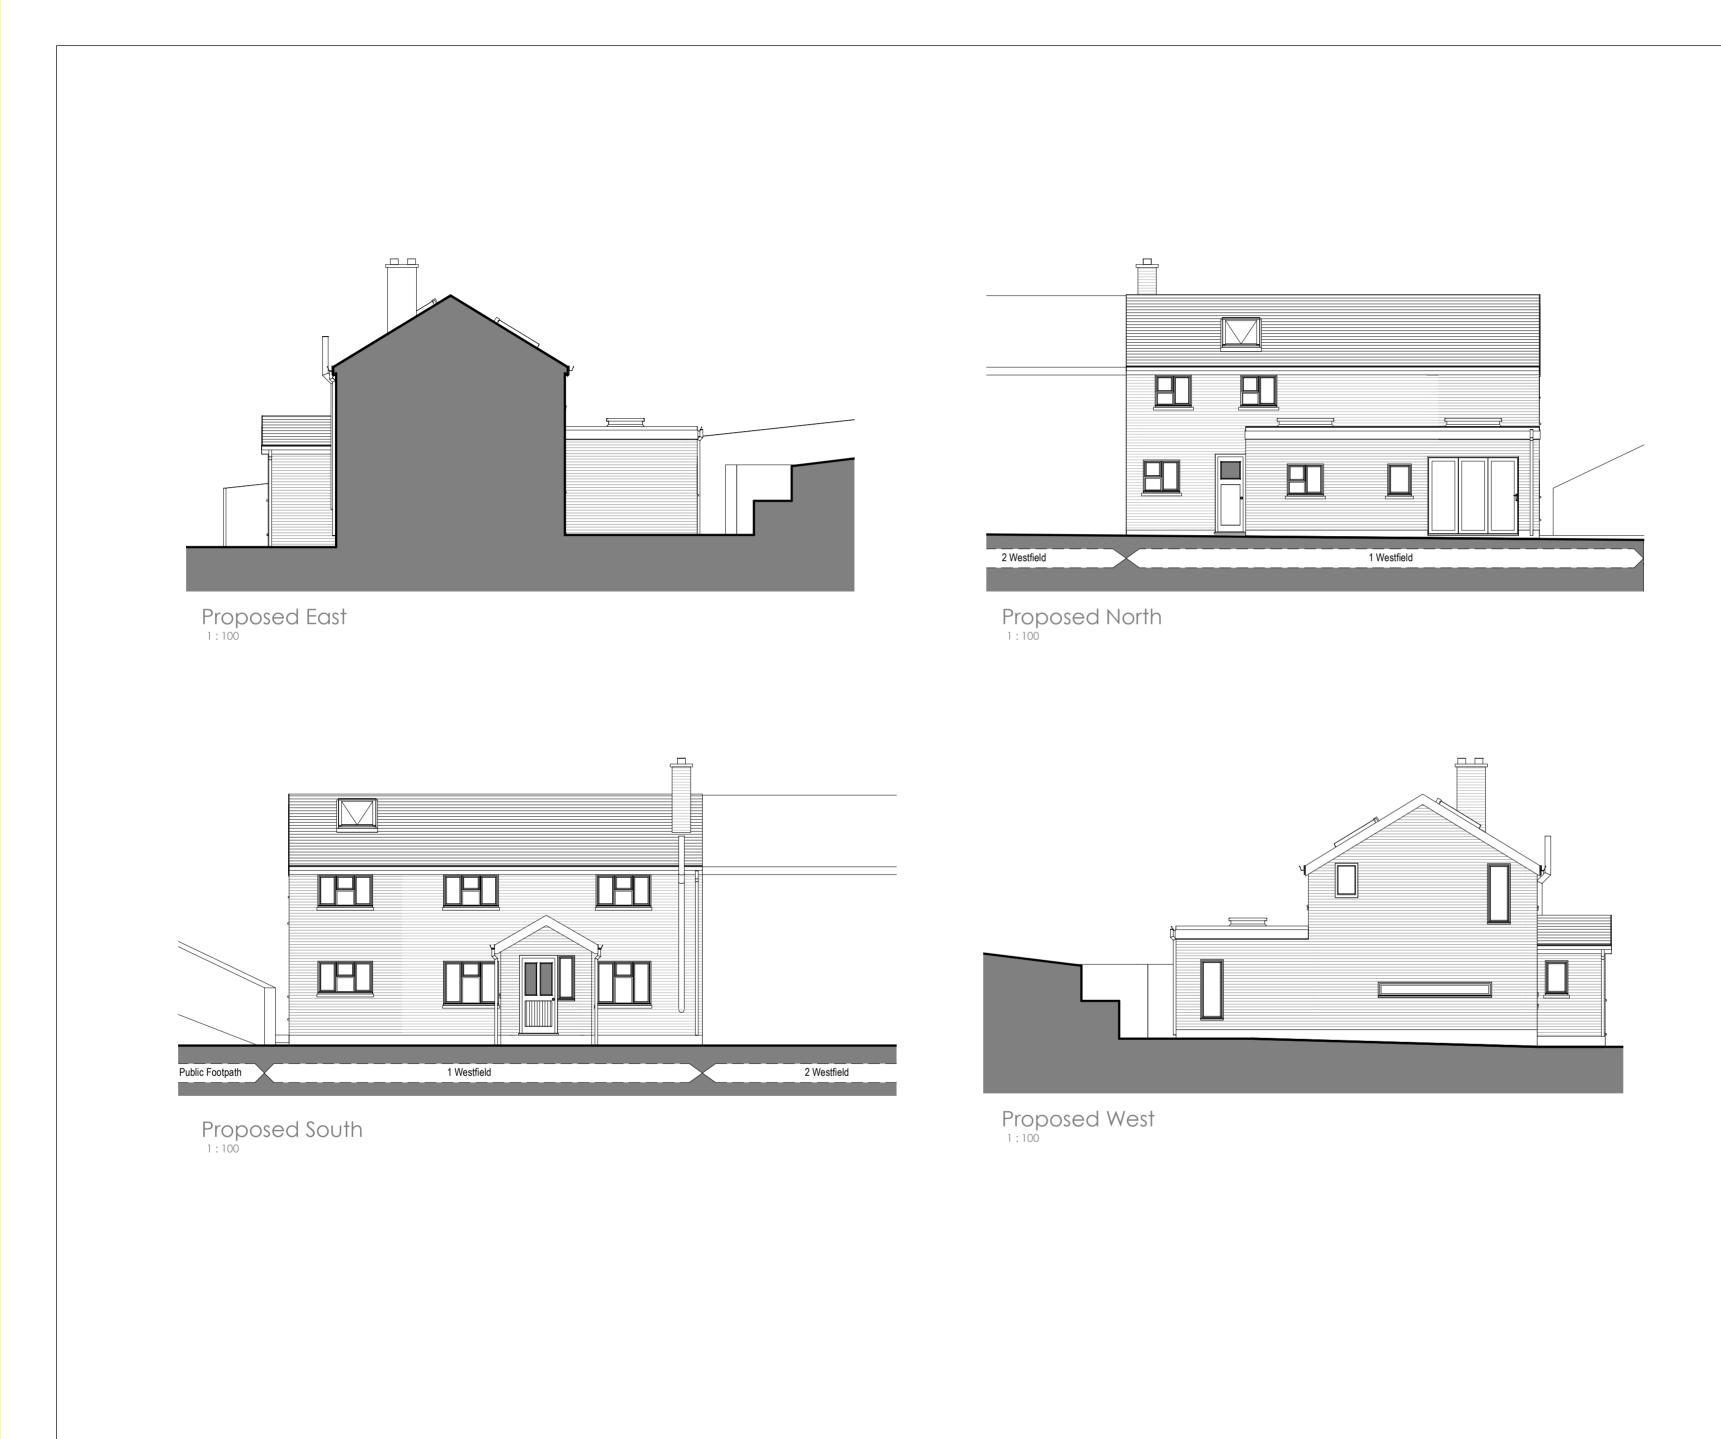

status

| THEHOUSE<br>DESIGN AND BUILD |                                                                                  |                |  |  |  |  |
|------------------------------|----------------------------------------------------------------------------------|----------------|--|--|--|--|
| TELEPHONE<br>EMAIL<br>WEB    | + 44 (0)7717 224 224<br>sbooz@thehousebristol.co.uk<br>www.thehousebristol.co.uk |                |  |  |  |  |
| client:                      | Robyn & Andrew Rimmer                                                            |                |  |  |  |  |
| project:                     | 1 Westfield,<br>Clevedon Road,<br>Weston in Gordano                              |                |  |  |  |  |
| title:                       | Proposed Elevations                                                              |                |  |  |  |  |
| scale:                       | 1 : 100 @ A2                                                                     |                |  |  |  |  |
| date:                        | 20/12/2021                                                                       |                |  |  |  |  |
| drawn:                       | SW                                                                               |                |  |  |  |  |
| checked:                     | SB                                                                               |                |  |  |  |  |
| job no:<br>L17-06            | drawing no:<br>L20-16-(00)-201-P1                                                | revision:<br>3 |  |  |  |  |