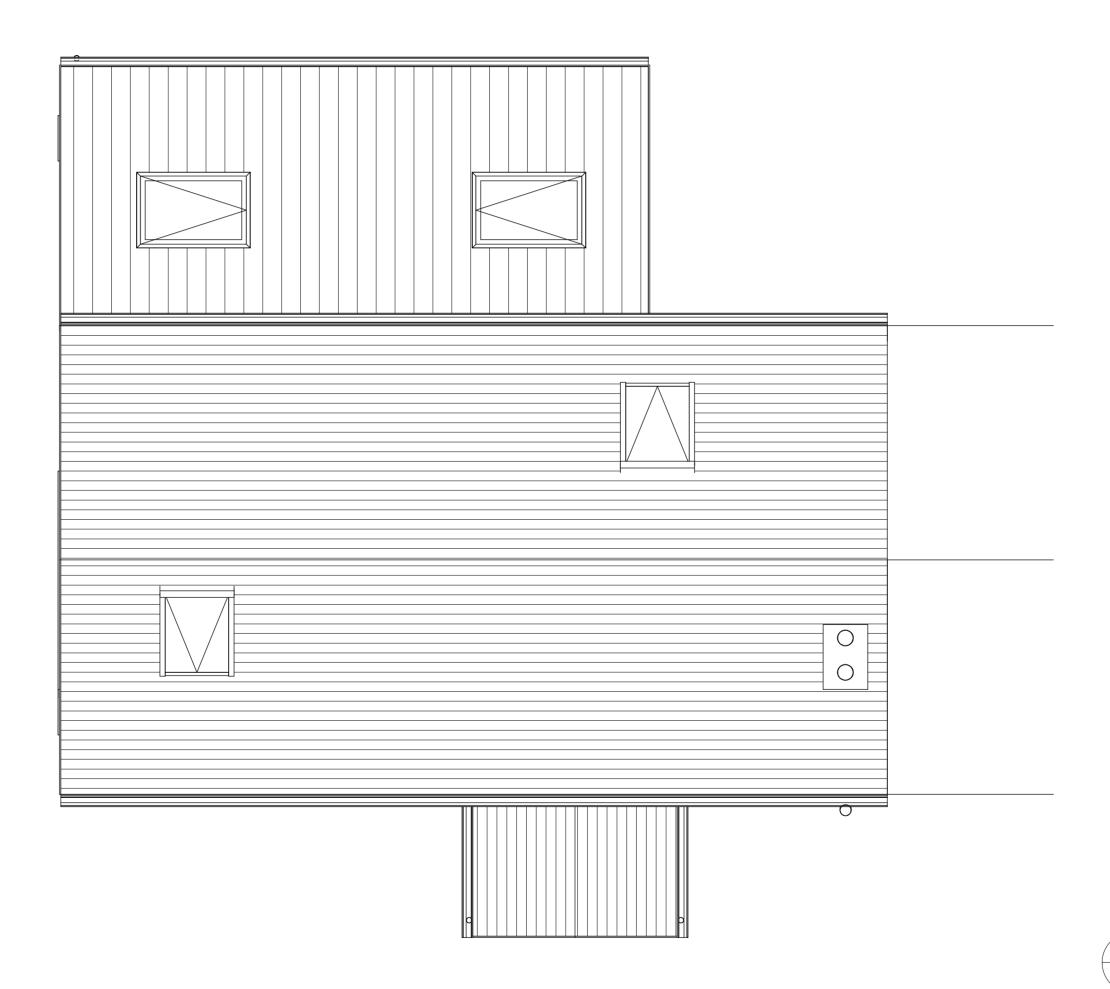

Proposed Roof Plan

@ A2 1:50 20/12/2021

SW checked:

job no:

SB drawing no: L17-06 L20-16-(00)-105-P1

Proposed Roof

The Contractor is to check all site dimensions and levels before work commences.
This drawing must be read with and checked against all structural and other specialist drawings, specifications and bills of quantities.
The Contractor is to comply with all current British Standards and Building Regulations whether or not specifically stated on these drawings.