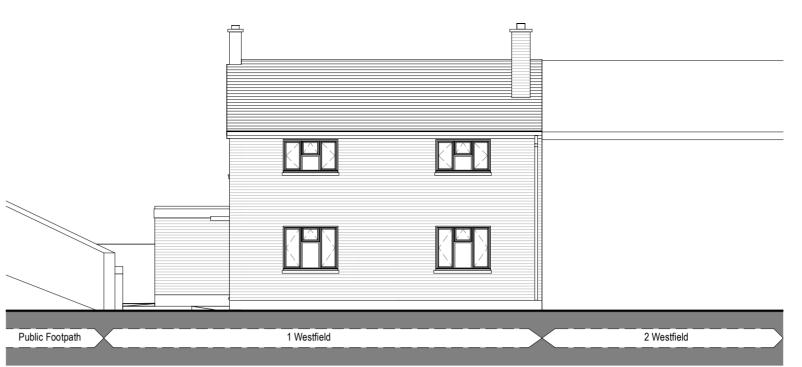

Existing East

Existing North

Existing West

Existing South

| 1 | Revised in response to client's comments | SB |
|---|------------------------------------------|----|

rev description drawn checked date

RR 21.12.20

Existing Elevations

1:100 @ A2 20/12/2021 SW checked: Checker

L17-06

drawing no:

L20-16-(00)-200-P1

1:100 | 1m 2 3 4 5 6 7 8 9 10 11 12m

The Contractor is to check all site dimensions and levels before work commences.
This drawing must be read with and checked against all structural and other specialist drawings, specifications and bills of quantities.
The Contractor is to comply with all current British Standards and Building Regulations whether or not specifically stated on these drawings.