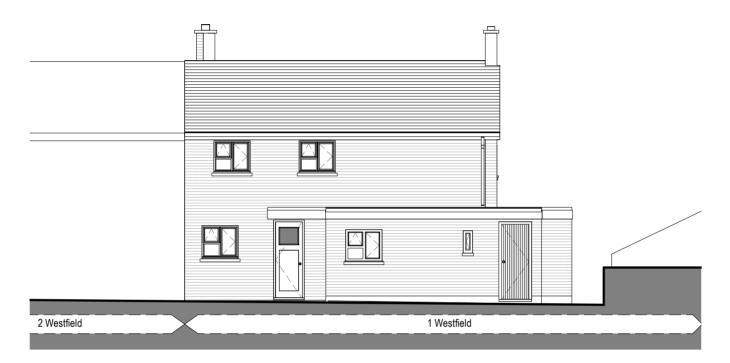

Existing East

Existing North

Existing West

Existing South

| 1 | Revised in response to client's comments | SB |
|---|------------------------------------------|----|

rev description drawn checked date

RR 21.12.20

Existing Elevations

1:100 @ A2 20/12/2021 SW checked: Checker

L17-06

drawing no:

L20-16-(00)-200-P1

1:100 | 1m 2 3 4 5 6 7 8 9 10 11 12m

The Contractor is to check all site dimensions and levels before work commences.
This drawing must be read with and checked against all structural and other specialist drawings, specifications and bills of quantities.
The Contractor is to comply with all current British Standards and Building Regulations whether or not specifically stated on these drawings.