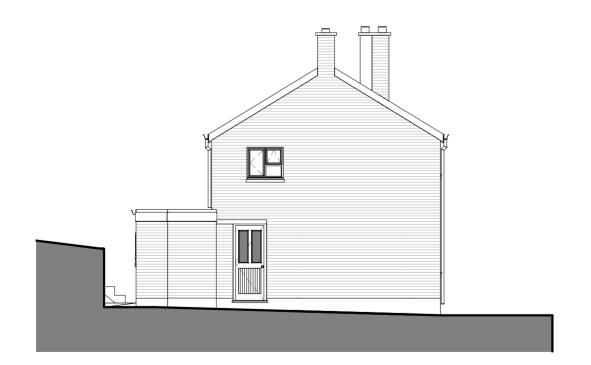

Existing East

Existing North

Existing West

Existing South

| 1 | Revised in response to client's comments | SB |
|---|------------------------------------------|----|

rev description drawn checked date

RR 21.12.20

Existing Elevations

1:100 @ A2 20/12/2021 SW checked: Checker

L17-06

drawing no:

L20-16-(00)-200-P1

1:100 | 1m 2 3 4 5 6 7 8 9 10 11 12m

The Contractor is to check all site dimensions and levels before work commences.
This drawing must be read with and checked against all structural and other specialist drawings, specifications and bills of quantities.
The Contractor is to comply with all current British Standards and Building Regulations whether or not specifically stated on these drawings.