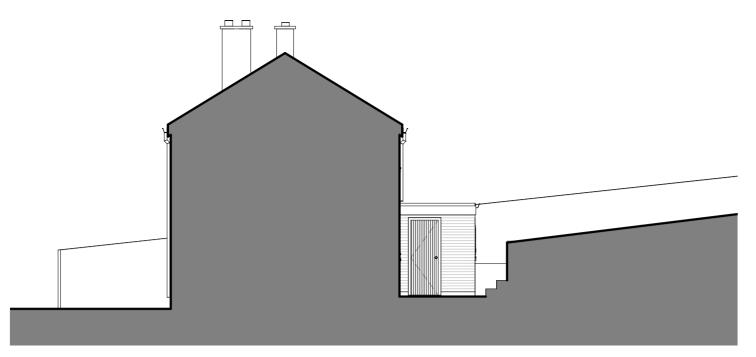

Existing East

Existing North

Existing West

Existing South

| 1 | Revised in response to client's comments | SB |
|---|------------------------------------------|----|

rev description drawn checked date

RR 21.12.20

Existing Elevations

1:100 @ A2 20/12/2021 SW checked: Checker

L17-06

drawing no:

L20-16-(00)-200-P1

1:100 | 1m 2 3 4 5 6 7 8 9 10 11 12m

The Contractor is to check all site dimensions and levels before work commences.
This drawing must be read with and checked against all structural and other specialist drawings, specifications and bills of quantities.
The Contractor is to comply with all current British Standards and Building Regulations whether or not specifically stated on these drawings.