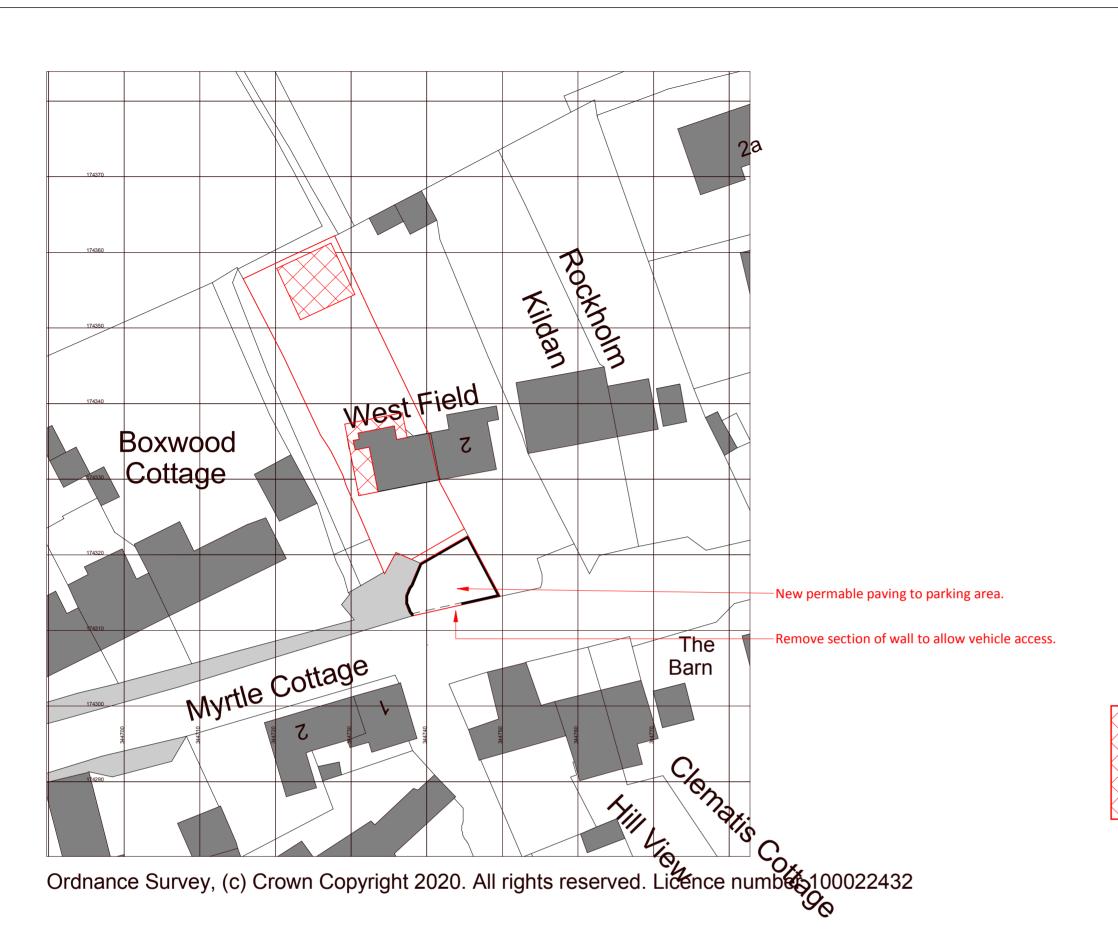

Block Plan

- area of new development

|                                                | sed in response clients' comments<br>sed in response to client's comments                                                                                                                  | SB<br>SB | RR<br>RR | 15.01<br>21.12 |
|------------------------------------------------|--------------------------------------------------------------------------------------------------------------------------------------------------------------------------------------------|----------|----------|----------------|
| rev descr                                      | iption                                                                                                                                                                                     | drawn    | checked  | с              |
| revisions                                      |                                                                                                                                                                                            |          |          |                |
| status:                                        |                                                                                                                                                                                            |          |          |                |
|                                                |                                                                                                                                                                                            | S E      |          |                |
|                                                |                                                                                                                                                                                            |          |          |                |
| TELEPHONE                                      | + 44 (0)7717 224 224                                                                                                                                                                       |          |          |                |
| TELEPHONE<br>EMAIL<br>WEB                      | + 44 (0)7717 224 224<br>sbooz@thehousebristol.co.uk<br>www.thehousebristol.co.uk                                                                                                           |          |          |                |
| EMAIL                                          | sbooz@thehousebristol.co.uk                                                                                                                                                                |          |          |                |
| EMAIL<br>WEB                                   | sbooz@thehousebristol.co.uk<br>www.thehousebristol.co.uk                                                                                                                                   |          |          |                |
| EMAIL<br>WEB<br>client:                        | sbooz@thehousebristol.co.uk<br>www.thehousebristol.co.uk<br>Robyn & Andrew Rimmer<br>1 Westfield,<br>Clevedon Road,                                                                        |          |          |                |
| EMAIL<br>WEB<br>client:<br>project:            | sbooz@thehousebristol.co.uk<br>www.thehousebristol.co.uk<br>Robyn & Andrew Rimmer<br>1 Westfield,<br>Clevedon Road,<br>Weston in Gordano                                                   |          |          |                |
| EMAIL<br>WEB<br>client:<br>project:<br>title:  | sbooz@thehousebristol.co.uk<br>www.thehousebristol.co.uk<br>Robyn & Andrew Rimmer<br>1 Westfield,<br>Clevedon Road,<br>Weston in Gordano<br>Site Location & Block Pla                      |          |          |                |
| EMAIL WEB Client: project: title: scale:       | sbooz@thehousebristol.co.uk<br>www.thehousebristol.co.uk<br>Robyn & Andrew Rimmer<br>1 Westfield,<br>Clevedon Road,<br>Weston in Gordano<br>Site Location & Block Pla<br>As indicated @ A2 |          |          |                |
| EMAIL WEB client: project: title: scale: date: | sbooz@thehousebristol.co.uk www.thehousebristol.co.uk Robyn & Andrew Rimmer 1 Westfield, Clevedon Road, Weston in Gordano Site Location & Block Pla As indicated @ A2 20/12/2021           |          |          |                |