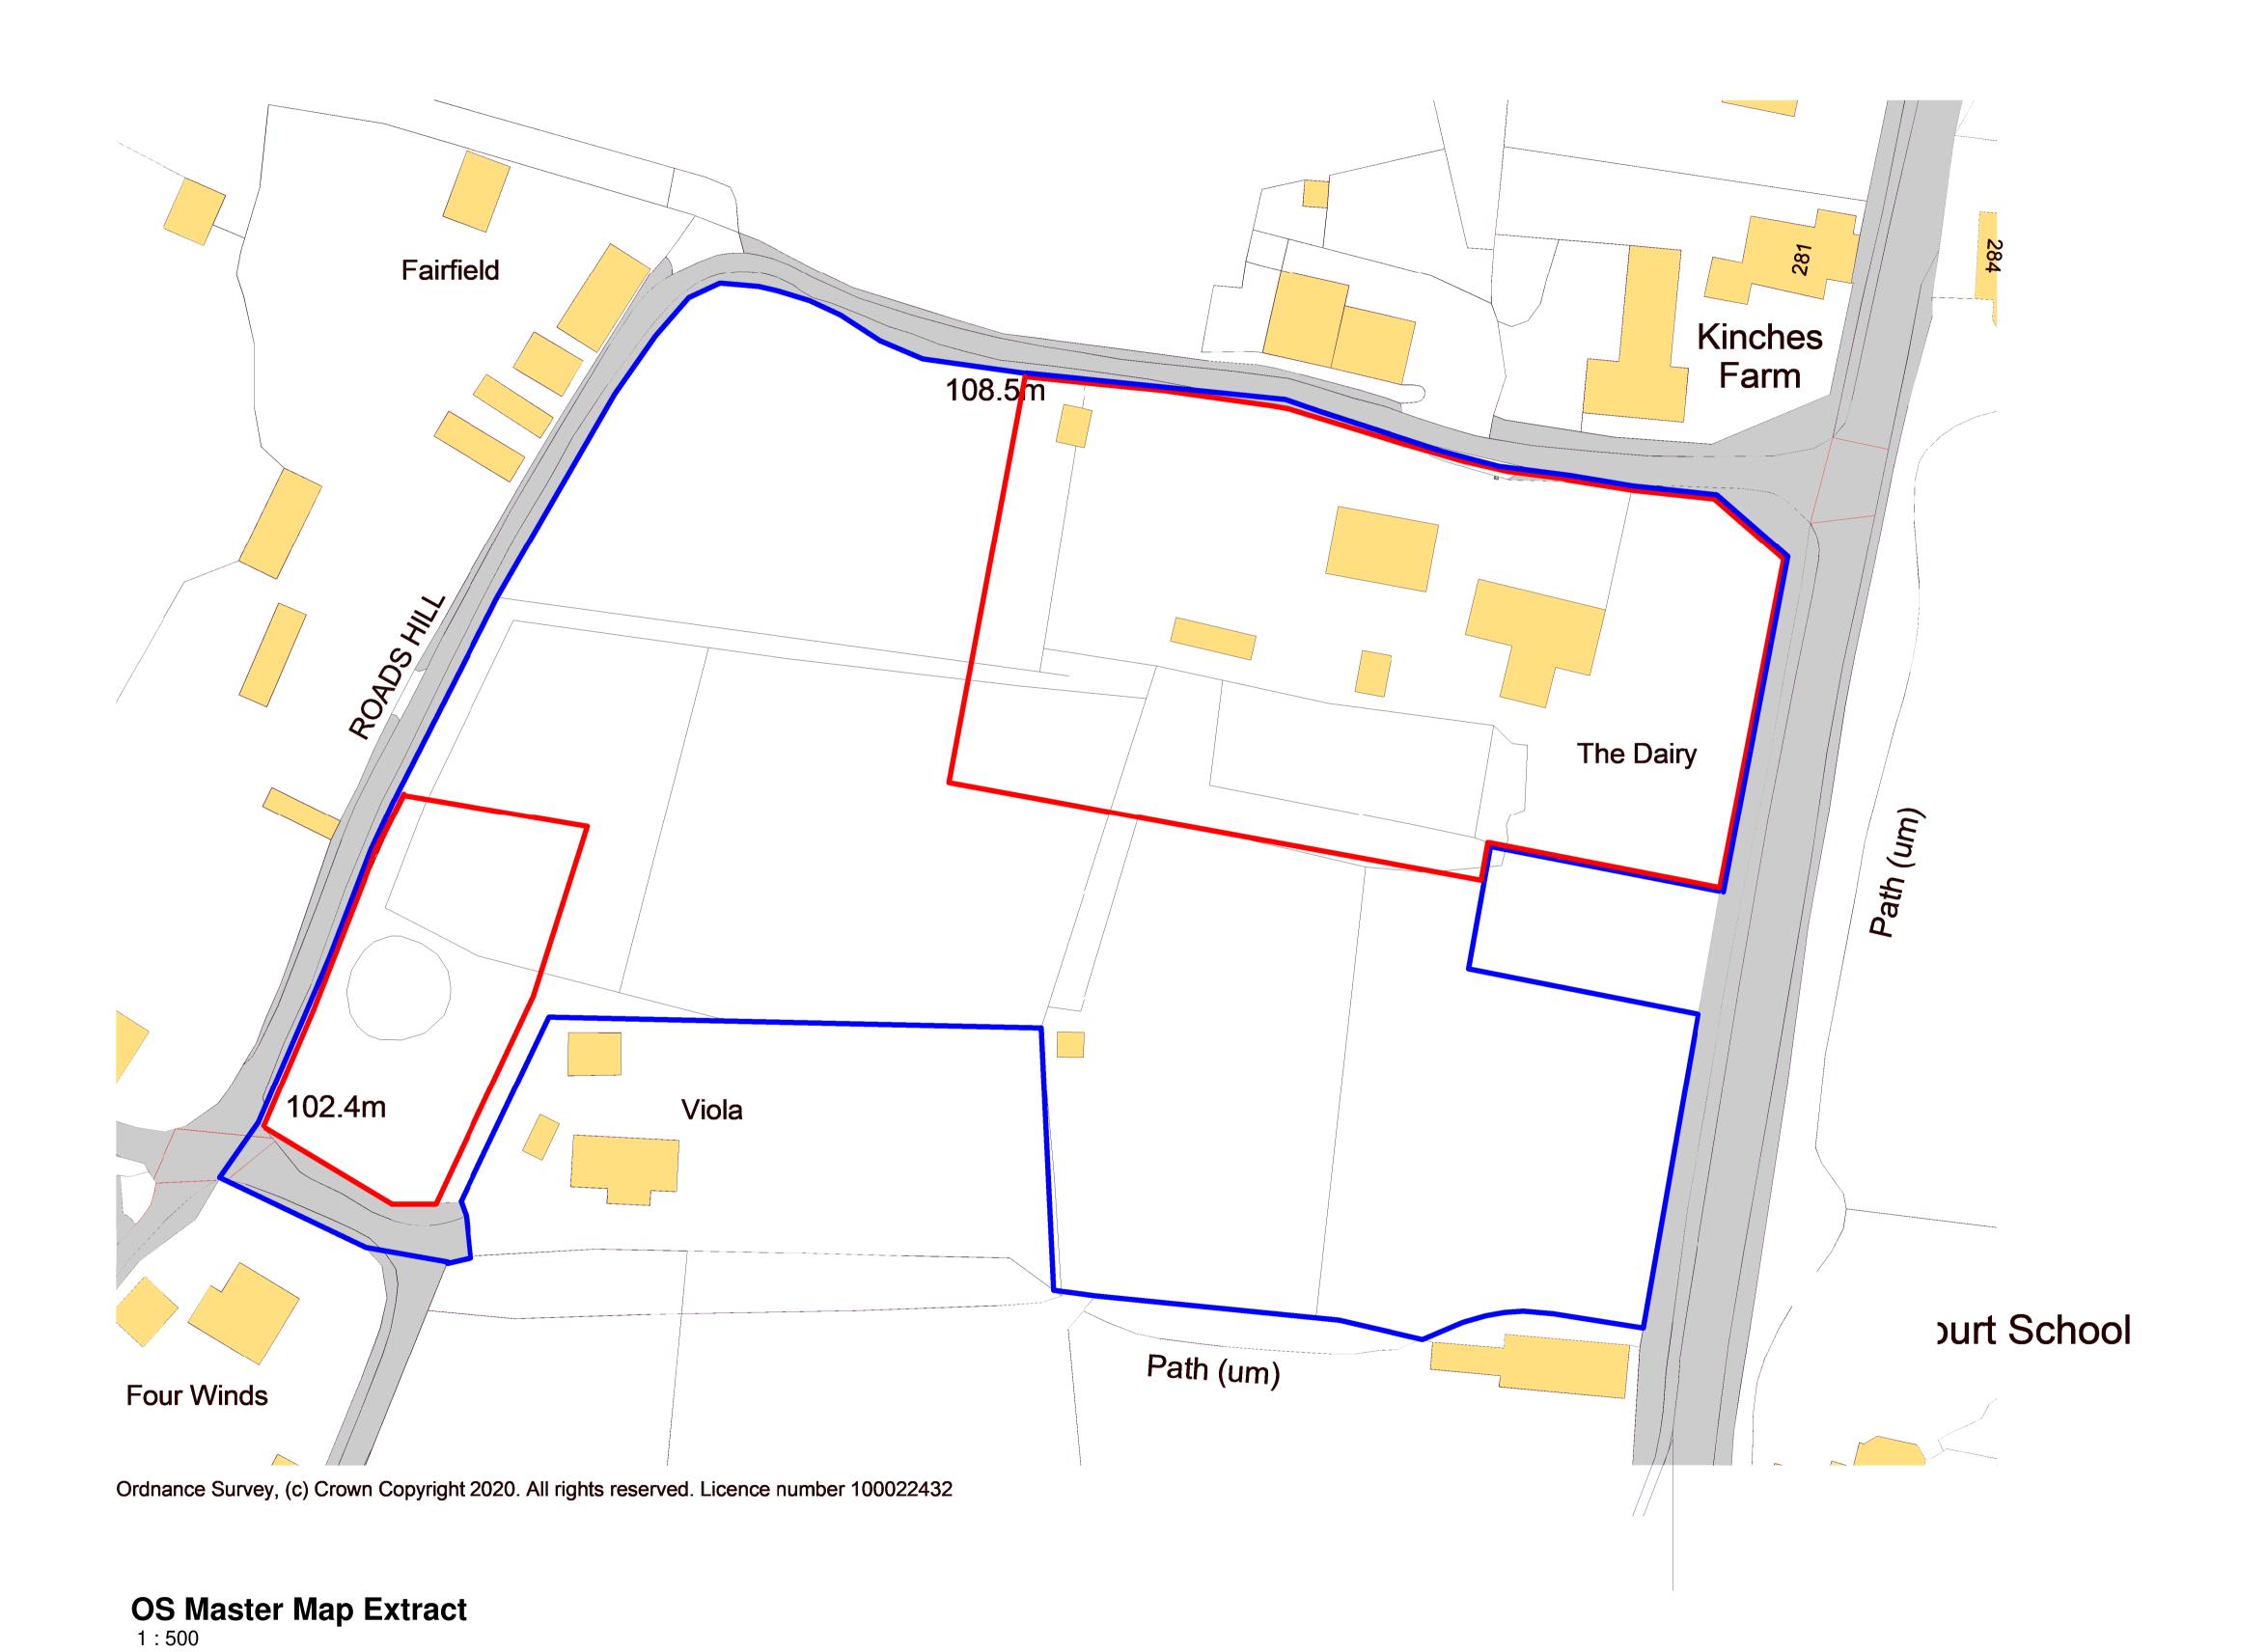

PROJECT
The Dairy - New Build Development

OS Master Map Extract

DATE 01/12/2020 SCALE 1:500

DRAWING No. 20.020.SP 01C3

O.SP 01C3