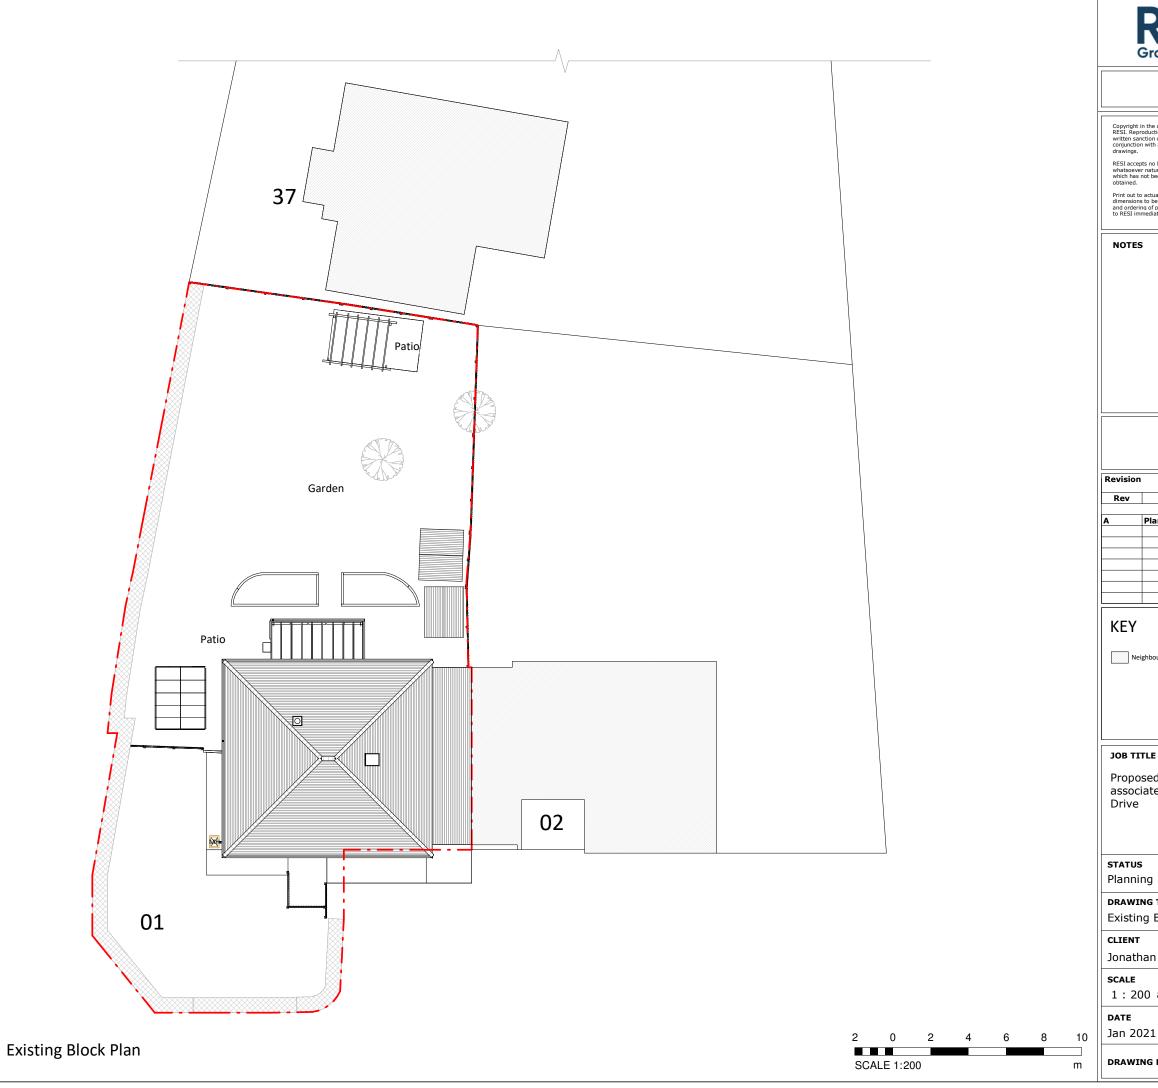

# JOB TITLE

Proposed dropped kerb and all associated works at 1 Thron Drive

STATUS

DRAWING TITLE

Existing Block Plan

CLIENT

Jonathan May

| SCALE        | DRAWN   |
|--------------|---------|
| 1: 200 at A3 | HD      |
|              |         |
| DATE         | CHECKED |