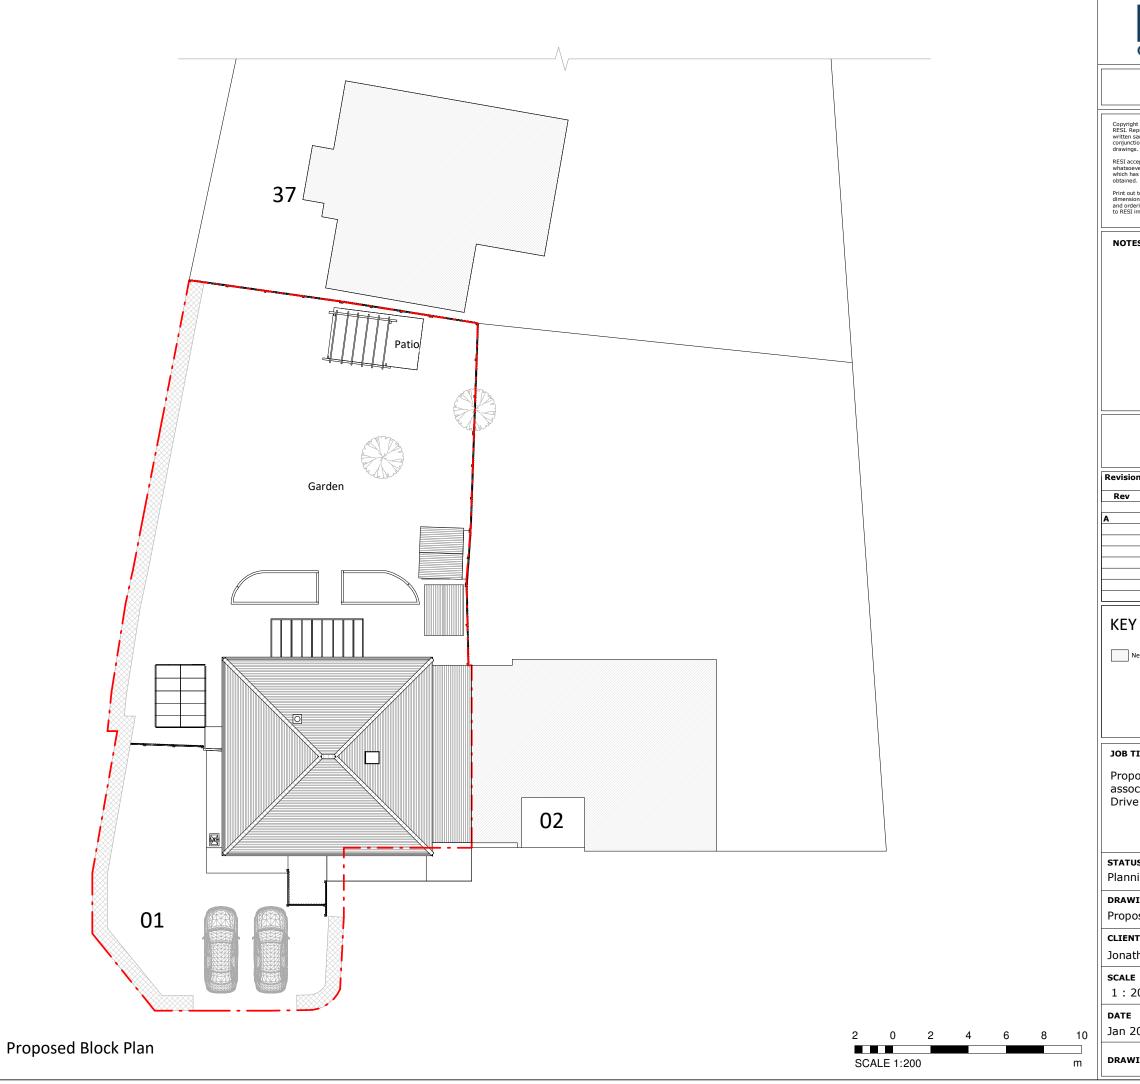

## JOB TITLE

Proposed dropped kerb and all associated works at 1 Thron Drive

### STATUS

Planning

## DRAWING TITLE

Proposed Block Plan