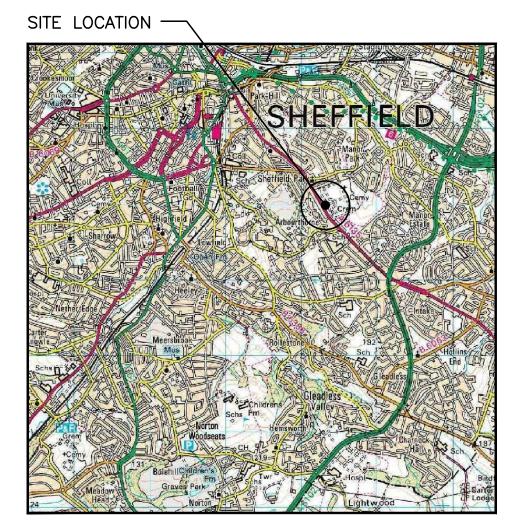

## SITE LOCATION

(Scale 1:50000)

Ordnance Survey map extract
based upon Landranger map series
with the permission of the controller of
Her Majesty's Stationery Office
Licence No. 0100022432
Crown copyright.