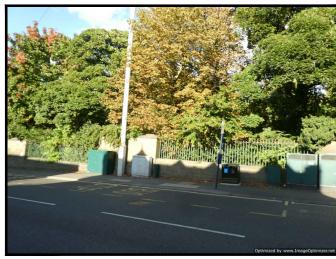

## **DETAILED SITE LOCATION**

(Scale 1:1250)

Based upon Ordnance Survey map extract with the permission of the Controller of Her Majesty's Stationery Office.

Crown copyright.

Licence No. 100062043

ALL DIMENSIONS ARE IN mm UNLESS NOTED OTHERWISE

N.G.R E: 437220 N: 386069

DIRECTION TO SITE:
FROM J45 M1 FOLLOW A64 EAST FOR
APPROX. 55.7 MILES THEN TURN LEFT ONTO
A171, AFTER 0.3 MILES (AT ROUNDABOUT)
TURN RIGHT ONTO MANOR ROAD. FOLLOW FOR
0.6 MILES THEN (AT ROUNDABOUT) TURN
RIGHT ONTO DEAN ROAD. AFTER 0.3 MILES
TURN LEFT ONTO A165, SITE IS LOCATED 1.2
MILES ON LEFT HAND SIDE.