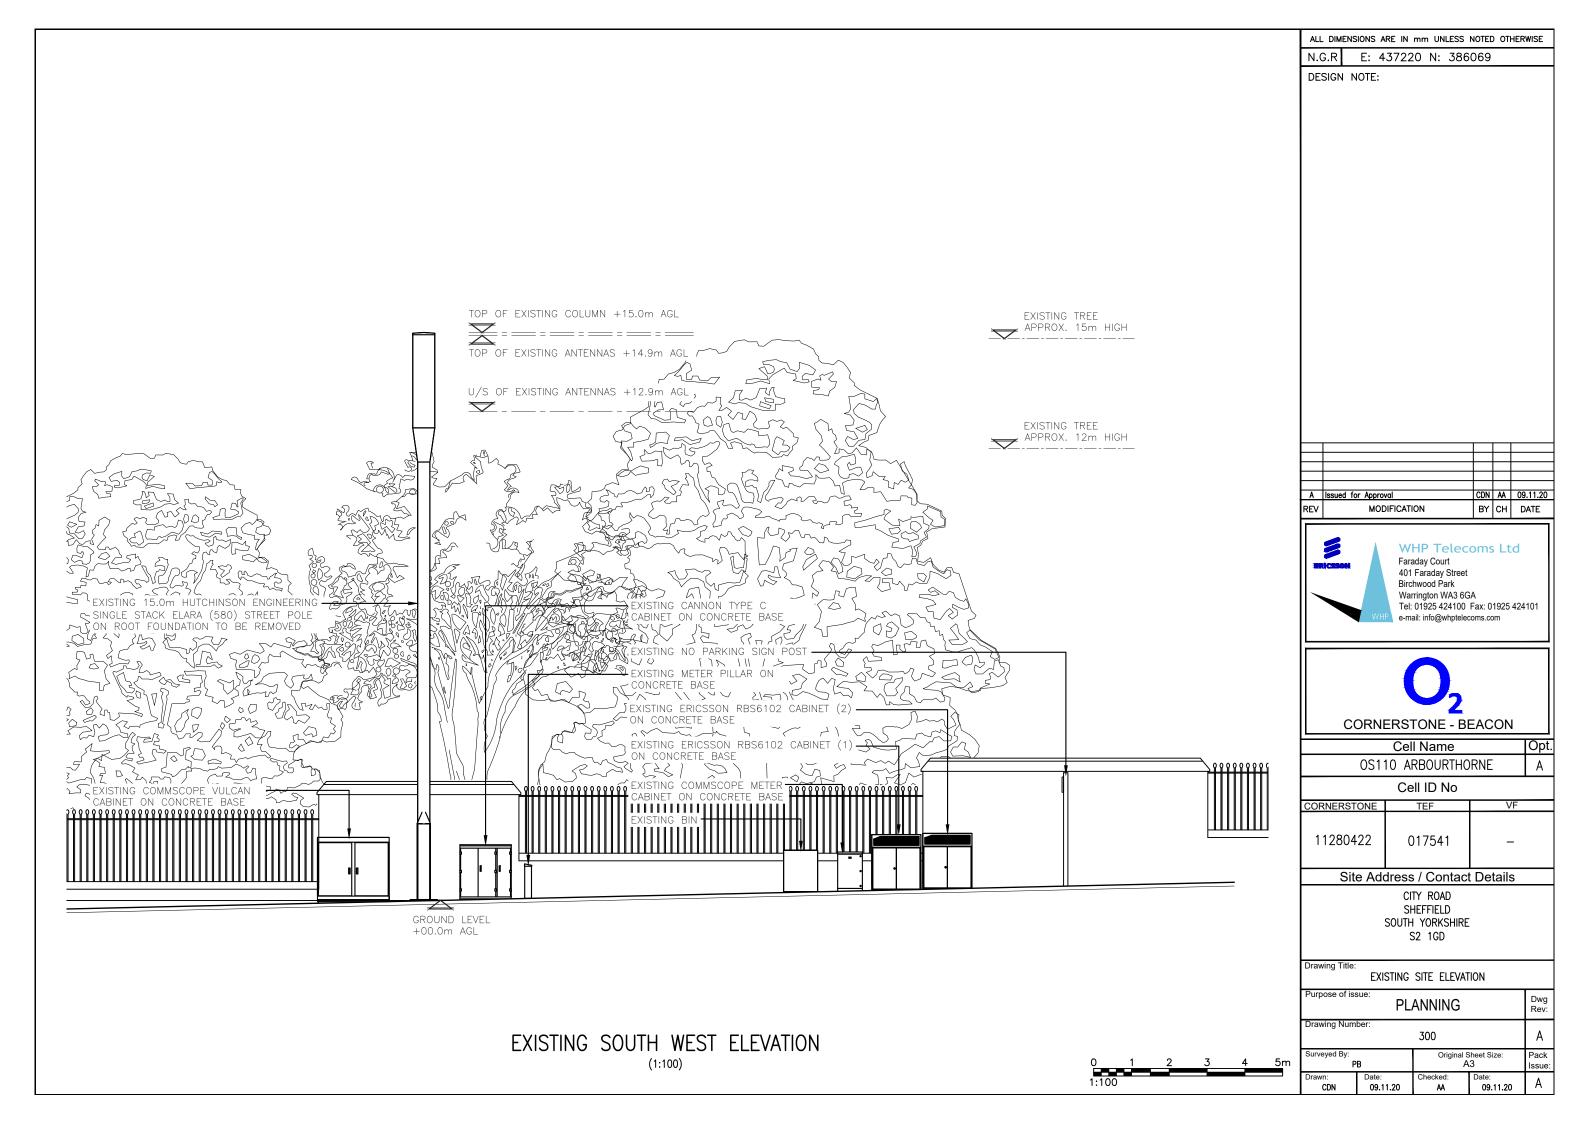

SITE PHOTOGRAPH

The drawings comply with TEF Non-<u>Standard</u> ICNIRP guidelines.

Designed in accordance with Cornerstone document: SDN0008