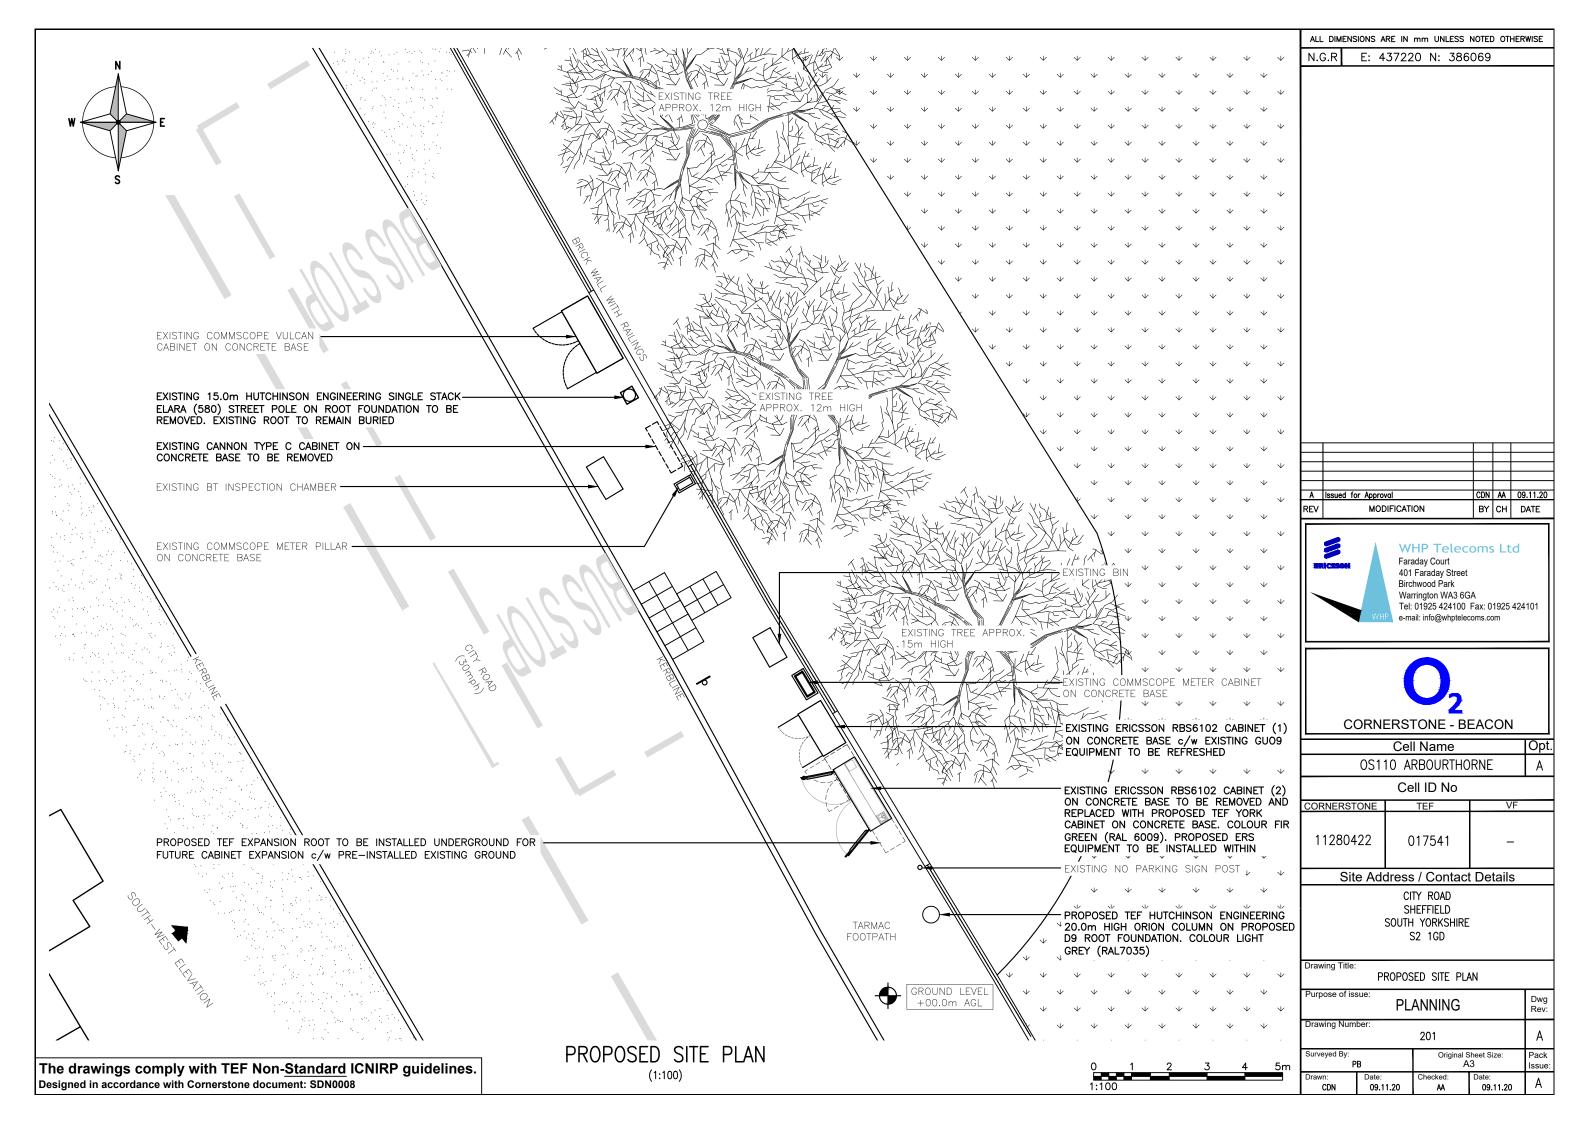

SITE PHOTOGRAPH

The drawings comply with TEF Non-<u>Standard</u> ICNIRP guidelines.

Designed in accordance with Cornerstone document: SDN0008

N.G.R E: 437220 N: 386069

DIRECTION TO SITE:
FROM J45 M1 FOLLOW A64 EAST FOR
APPROX. 55.7 MILES THEN TURN LEFT ONTO
A171, AFTER 0.3 MILES (AT ROUNDABOUT)
TURN RIGHT ONTO MANOR ROAD. FOLLOW FOR
0.6 MILES THEN (AT ROUNDABOUT) TURN
RIGHT ONTO DEAN ROAD. AFTER 0.3 MILES
TURN LEFT ONTO A165, SITE IS LOCATED 1.2
MILES ON LEFT HAND SIDE.

Site Address / Contact Details

CITY ROAD SHEFFIELD SOUTH YORKSHIRE S2 1GD

Drawing Title:

SITE LOCATION MAPS

| SITE ECONTION WATS         |                   |                            |                   |                |  |
|----------------------------|-------------------|----------------------------|-------------------|----------------|--|
| Purpose of issue: PLANNING |                   |                            |                   |                |  |
| Drawing Number: 100        |                   |                            | Α                 |                |  |
| Surveyed By:<br>PB         |                   | Original Sheet Size:<br>A3 |                   | Pack<br>Issue: |  |
| Drawn:<br>CDN              | Date:<br>09.11.20 | Checked:<br>AA             | Date:<br>09.11.20 | Α              |  |