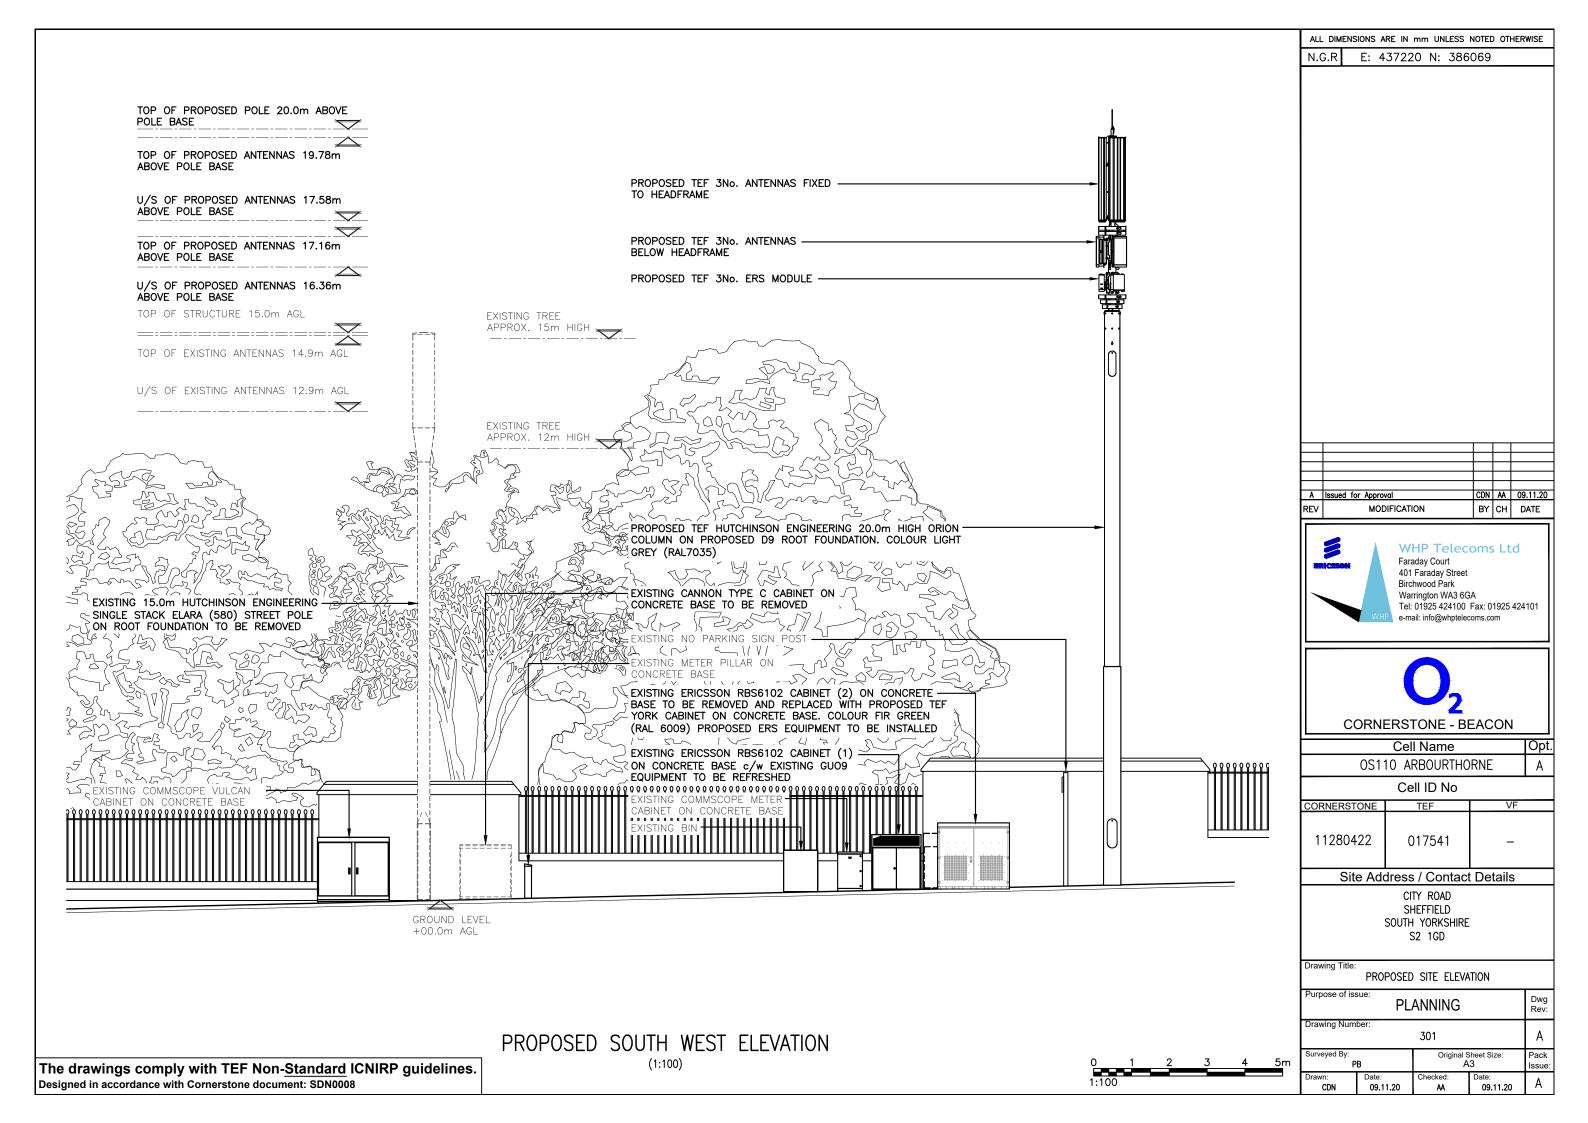

SITE PHOTOGRAPH

The drawings comply with TEF Non-<u>Standard</u> ICNIRP guidelines.

Designed in accordance with Cornerstone document: SDN0008