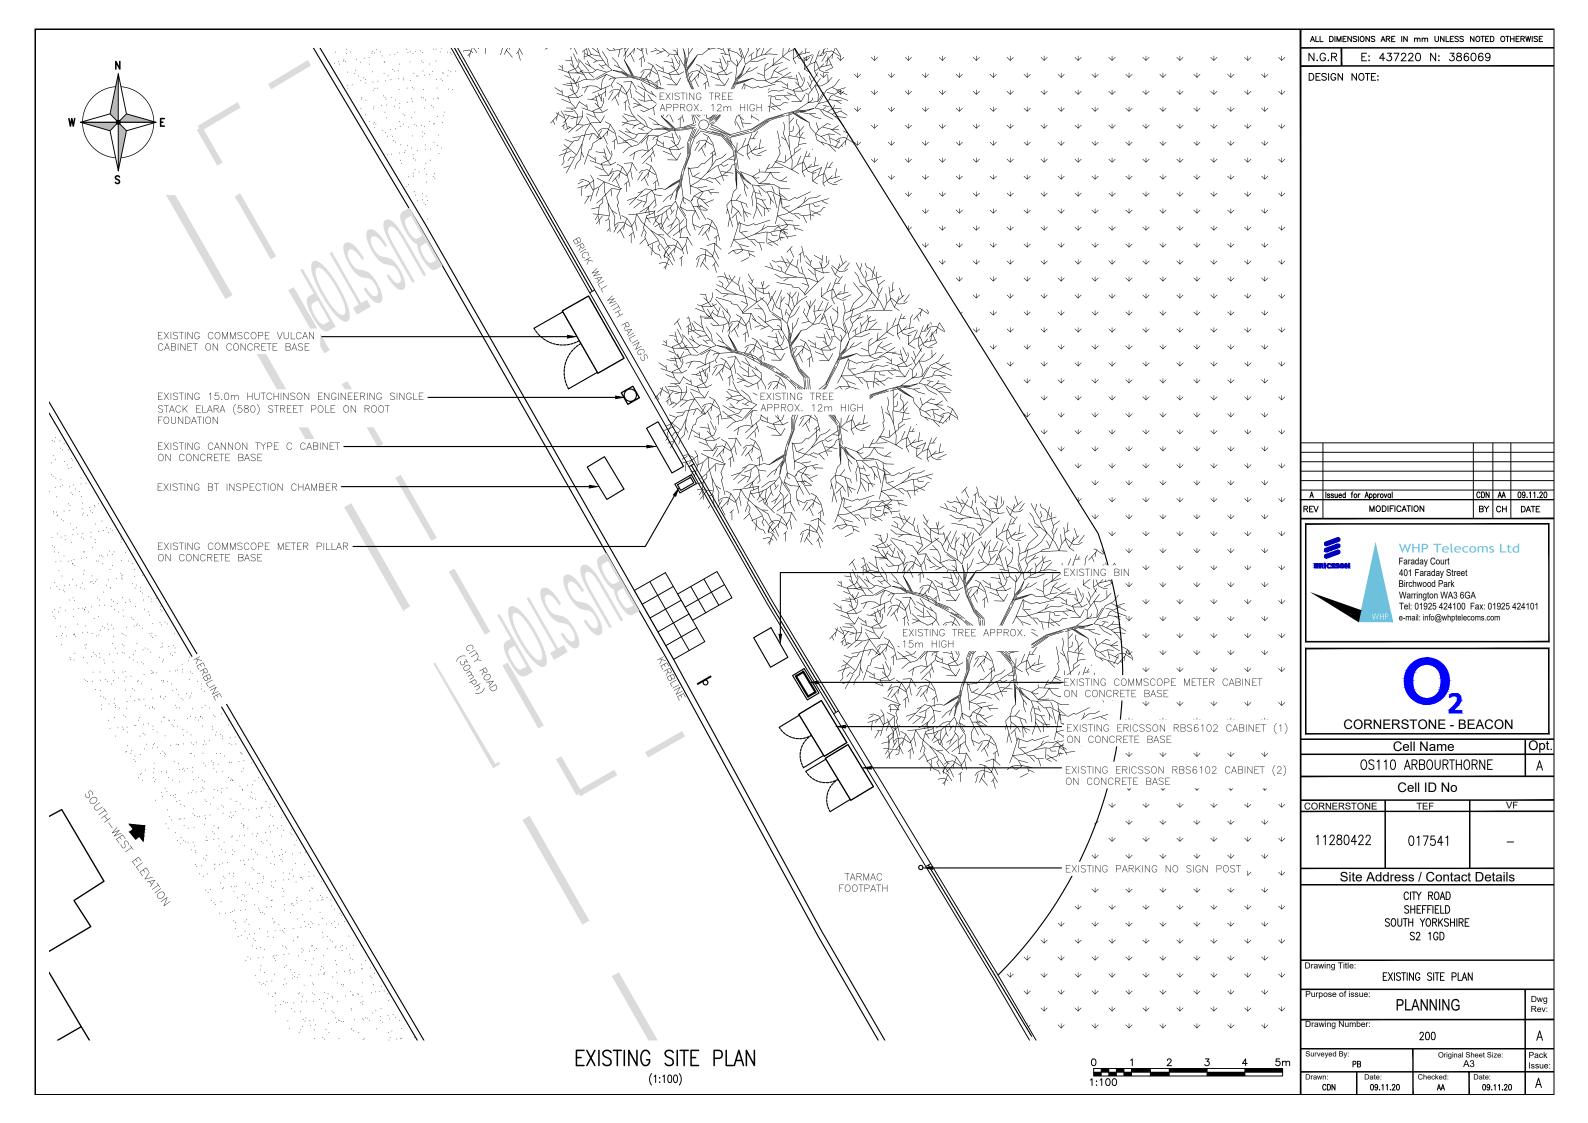

N.G.R E: 437220 N: 386069

DIRECTION TO SITE:
FROM J45 M1 FOLLOW A64 EAST FOR
APPROX. 55.7 MILES THEN TURN LEFT ONTO
A171, AFTER 0.3 MILES (AT ROUNDABOUT)
TURN RIGHT ONTO MANOR ROAD. FOLLOW FOR
0.6 MILES THEN (AT ROUNDABOUT) TURN
RIGHT ONTO DEAN ROAD. AFTER 0.3 MILES
TURN LEFT ONTO A165, SITE IS LOCATED 1.2
MILES ON LEFT HAND SIDE.

Site Address / Contact Details

CITY ROAD SHEFFIELD SOUTH YORKSHIRE S2 1GD

Drawing Title:

SITE LOCATION MAPS

| SITE ECONTION WATS         |                   |                            |                   |                |  |
|----------------------------|-------------------|----------------------------|-------------------|----------------|--|
| Purpose of issue: PLANNING |                   |                            |                   |                |  |
| Drawing Number: 100        |                   |                            | Α                 |                |  |
| Surveyed By:<br>PB         |                   | Original Sheet Size:<br>A3 |                   | Pack<br>Issue: |  |
| Drawn:<br>CDN              | Date:<br>09.11.20 | Checked:<br>AA             | Date:<br>09.11.20 | Α              |  |