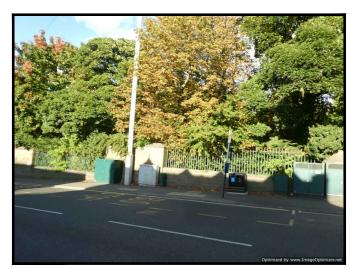

## **DETAILED SITE LOCATION**

(Scale 1:1250)

Based upon Ordnance Survey map extract with the permission of the Controller of Her Majesty's Stationery Office.

Crown copyright.

Licence No. 100062043

ALL DIMENSIONS ARE IN mm UNLESS NOTED OTHERWISE

G.R E: 437220 N: 386069

DIRECTION TO SITE:
FROM J45 M1 FOLLOW A64 EAST FOR
APPROX. 55.7 MILES THEN TURN LEFT ONTO
A171, AFTER 0.3 MILES (AT ROUNDABOUT)
TURN RIGHT ONTO MANOR ROAD. FOLLOW FOR
0.6 MILES THEN (AT ROUNDABOUT) TURN
RIGHT ONTO DEAN ROAD. AFTER 0.3 MILES
TURN LEFT ONTO A165, SITE IS LOCATED 1.2
MILES ON LEFT HAND SIDE.