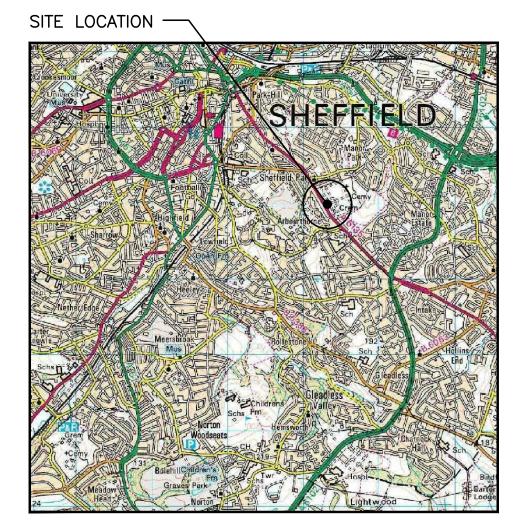

## SITE LOCATION

(Scale 1:50000)

Ordnance Survey map extract based upon Landranger map series with the permission of the controller of Her Majesty's Stationery Office Licence No. 0100022432 Crown copyright.