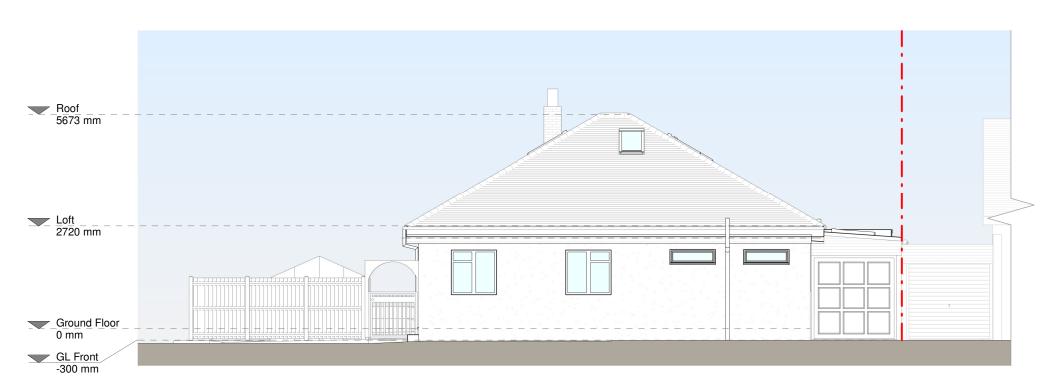

**Front Elevation** 

**Rear Elevation** 

### NOTES

Proposed Materials:

Brickwork / Walls - Smooth painted render to match existing and timber cladding

Flat roof - Fibreglass or similar

Windows - White uPVC casement windows to match existing and aluminium framed rooflights

Doors - Aluminium framed glazed door

RWP / Gutter / Fascia - Black uPVC downpipes, guttering and black uPVC fascias

# Revision Rev Notes Date A Planning Issue 25/01/2021

| KEY                            |                                 |
|--------------------------------|---------------------------------|
| Boundary line Existing removed | Level line Neighbouring context |

# DRAWING TITLE

Proposed Elevations