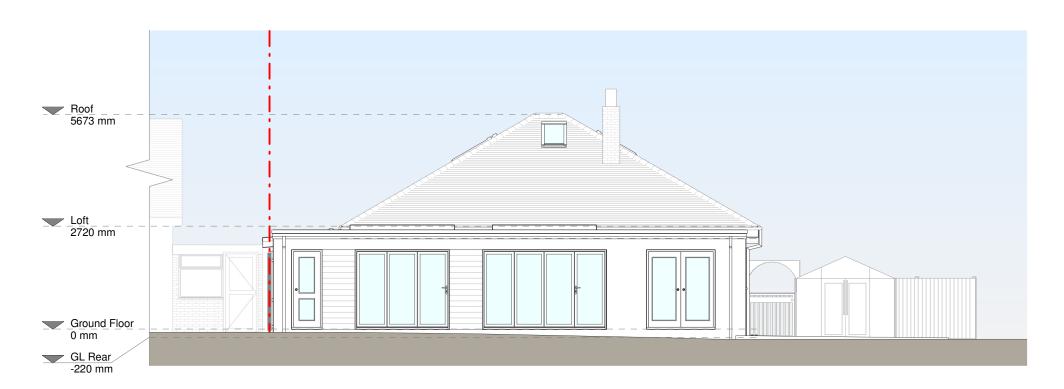

**Front Elevation** 

**Rear Elevation** 

### NOTES

Proposed Materials:

Brickwork / Walls - Smooth painted render to match existing and timber cladding

Flat roof - Fibreglass or similar

Windows - White uPVC casement windows to match existing and aluminium framed rooflights

Doors - Aluminium framed glazed door

RWP / Gutter / Fascia - Black uPVC downpipes, guttering and black uPVC fascias

# Revision Rev Notes Date A Planning Issue 25/01/2021

| KEY                            |                                 |
|--------------------------------|---------------------------------|
| Boundary line Existing removed | Level line Neighbouring context |

# DRAWING TITLE

Proposed Elevations